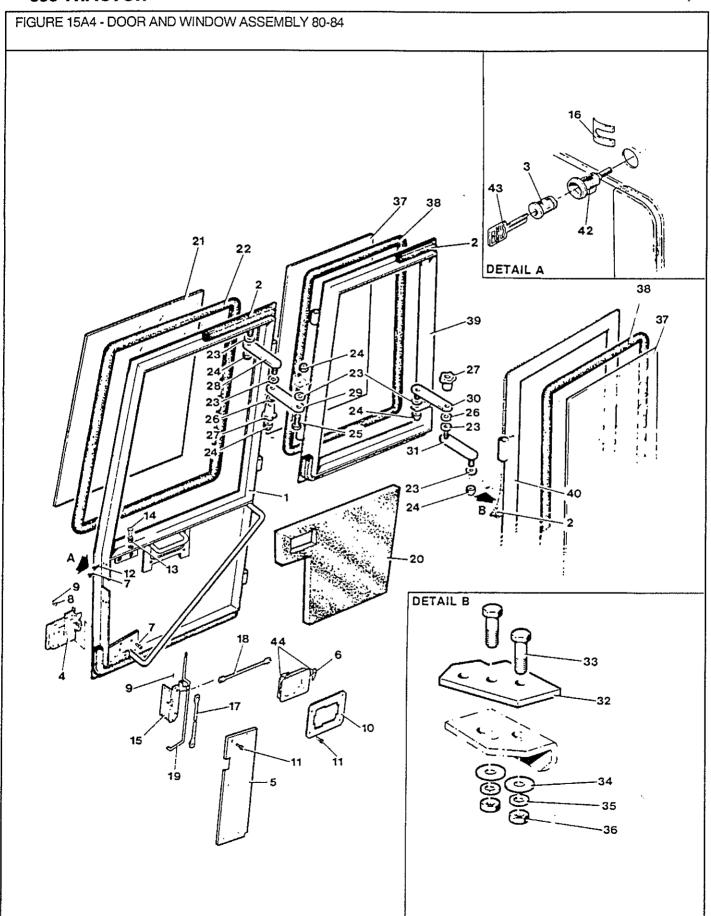

>Arm - Long<br>Arm - Short<br>Plate - Window Lock<br>Screw - Cap - Hex Grade 5 5/16" -<br>18 UNC x 1"                                                                                          |
| 34<br>35<br>36                               |            | V12002<br>V12087<br>V12094                                                             | 1861067<br>3975922                       | 80-84/<br>80-84/<br>80-84/                                                             | 4<br>4<br>4                | Washer - Plain 11/32" ID x 11/16" OD x 15 GA<br>Washer - Lock Helical Spring 5/16" ID<br>Nut - Hex 5/16" - 8 UNC                                                                                                                |

<sup>(1) -</sup> ABN 83036768 (2) - BBN 83036769

AR - As Required



FIGURE 15A4 - DOOR AND WINDOW ASSEMBLY 80-84

KOMPL. TÜR UND FENSTER ENS. PORTE ET FENÊTRE ENS. PUERTA Y VENTANILLA

| REF | FN  | PART NUMBER | FINIS   | YR/SN  | QTY | DESCRIPTION                                        |
|-----|-----|-------------|---------|--------|-----|----------------------------------------------------|
|     |     | V15268      |         | 80-84/ | 1 1 | Window Assembly - L.H.<br>Includes: 2 & 37-39      |
| 37  |     | V15005      |         | 80-84/ | 1   | Glass                                              |
| 38  |     | V8853002    |         | 80-84/ | 1   | Seal - Weather - Replaces 20033                    |
| 39  |     | V15015      |         | 80-84/ | 1 1 | Frame - Window Left Side                           |
|     |     | V15267      |         | 80-84/