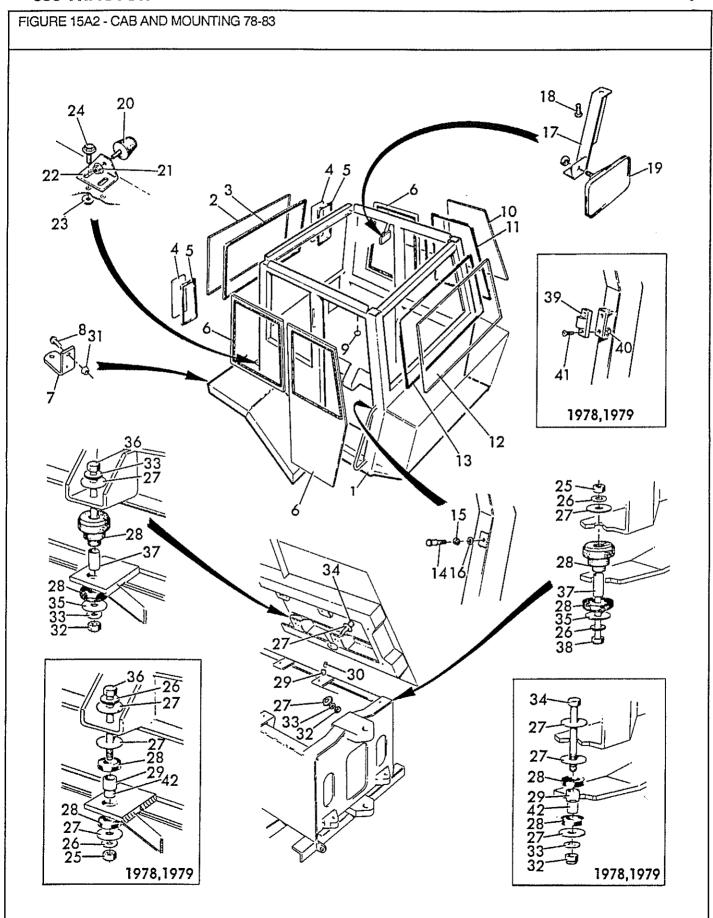

| 31         | (1)        | V12260             |         | 83-84/           | 4   | Washer - Plain 25/32" ID x 1-3/4" OD x 14 GA -<br>Replaces 12260P |
| 32         | (1)        | V55820             |         | 83-84/           | 4   | Washer - Plain                                                    |
| 33         | (1)        | V36943             |         | 83-84/           | 2   | Screw - Cap - Hex 3/4" - 10 UNC x 5-1/2"                          |
| 34         | (i)        | V55818             |         | 83-84/           | 4   | Spacer - Cap Mount                                                |
|            | (1)        | V55822             | 1862210 | 83-84/           | 2   | Screw - Cap - Hex 3/4" - 10 UNC x 5-1/2"                          |

(1) - ASN 83036768

AR - As Required



FIGURE 15A2 - CAB AND MOUNTING 78-83 KABINE UND MONTAGE CABINE ET MONTAGE CABINA Y MONTAJE

| REF                              | FN                                       | PART NUMBER                                                  | FINIS                         | YR/SN                                                              | QTY                         | DESCRIPTION                                                                                                                                                                                                                              |
|----------------------------------|------------------------------------------|--------------------------------------------------------------|-------------------------------|-----------------------