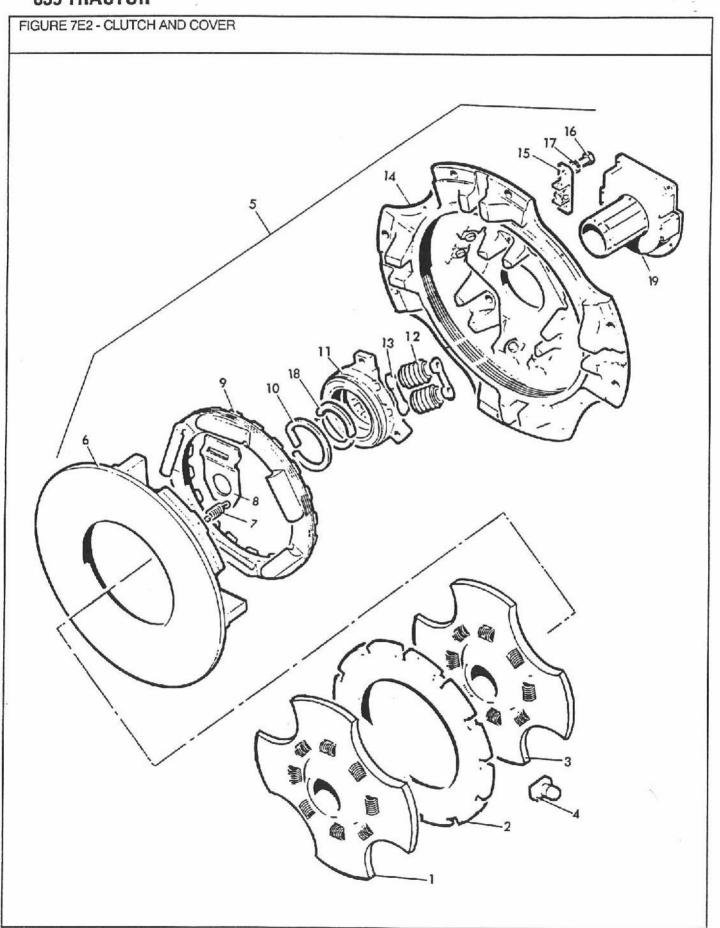

V16356      | 1861611 | 78-84/ | 1   | Key - Ring                                  |
| 15  |     | V50379      | 1861614 | 81-84/ | 1   | Hose - Grease                               |
|     |     | V600T162    | 1862119 | 78-80/ | 1   | Hose - Grease                               |
| 16  |     | V30957      |         | 78-84/ | 1   | Bracket - Hose                              |
| 17  |     | V12641      | 1861589 | 78-84/ | 1   | Adaptor - Bulkhead                          |
| 8   | (1) | V12360      |         | 83-84/ | 2   | Screw - Cap Hex 5/8" - 16 UNC x 2-3/4"      |
|     |     | V12366      |         | 78-80/ | 2   | Bott - Hex Head 5/8" - 11 UNC x 2-3/4"      |
| 19  | (1) | V13706      |         | 78-84/ | 4   | Washer - Plain 11/16" ID x 1-3/4" OD x 7 GA |

(1) - ASN 83036768



FIGURE 7E2 - CLUTCH AND COVER

KUPPLUNG UND DECKEL EMBRAYAGE ET COUVERCLE EMBRAGUE Y CUBIERTA

| REF                                            | FN | PART NUMBER                                                                             | FINIS                                                          | YR/SN                                                                        | QTY                                  | DESCRIPTION                                                                                                                                                                                                                  |
|------------------------------------------------|----|-----------------------------------------------------------------------------------------|------