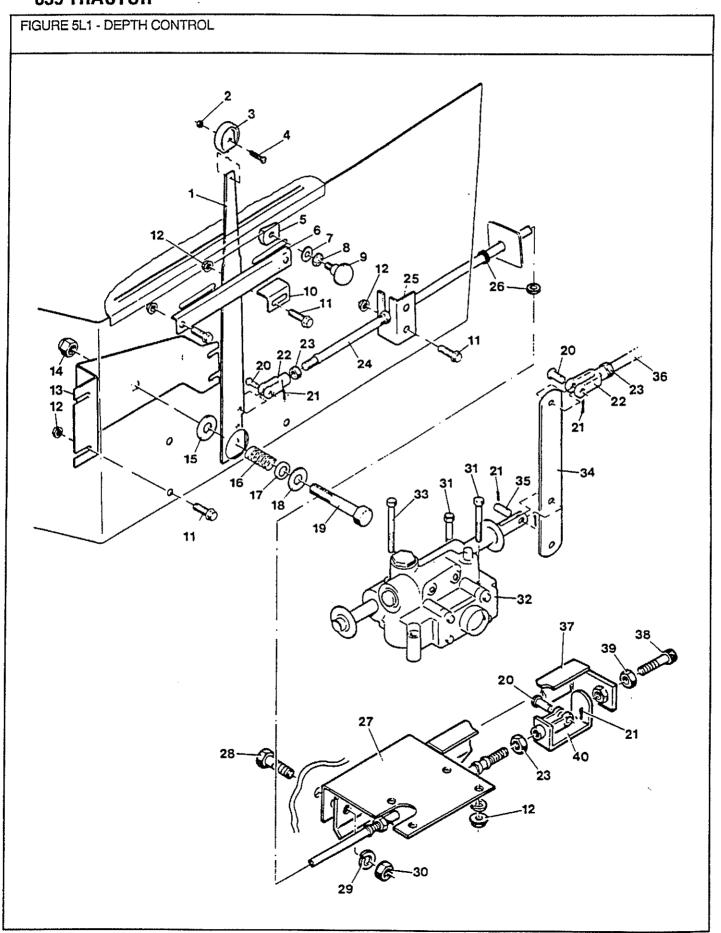

|
| 33                                   |            | V17117                                                                       |                               | 84/                                                                | 1                               | Valve - This Section<br>Screw - Cap Hex Grade 5 5/16" - 18 UNC x<br>3-3/4" - Replaces 17117P                                                                                                                                                                                               |

<sup>(1) -</sup> ASN 33036768 (2) - BSN 83036769

AR - As Required



FIGURE 5L1 - DEPTH CONTROL
TIEFENEINSTELLUNG
DISPOSITIF DE TERRAGE
AJUSTE DE LA PROFUNDIDAD

| REF | FN | PART NUMBER | FINIS   | YR/SN      | QTY | DESCRIPTION                               |
|-----|----|-------------|---------|------------|-----|-------------------------------------------|
| 33  |    | V12646      |         | 78-83/     | 1   | Bott - Hex 5/16" - 18 UNC x 3-1/2" -      |
|     |    |             | 1       |            |     | Replaces 12646P                           |
| 34  |    | V55676      |         | 80-84/     | 1   | Arm - Lever Control Valve                 |
| 4   |    | V18298      |         | 78-79/     | 1   | Arm - Lever Control Valve                 |
| 15  |    | V20010      |         | 78-84/     | 1   | Pin - Depth Control Lever                 |
|