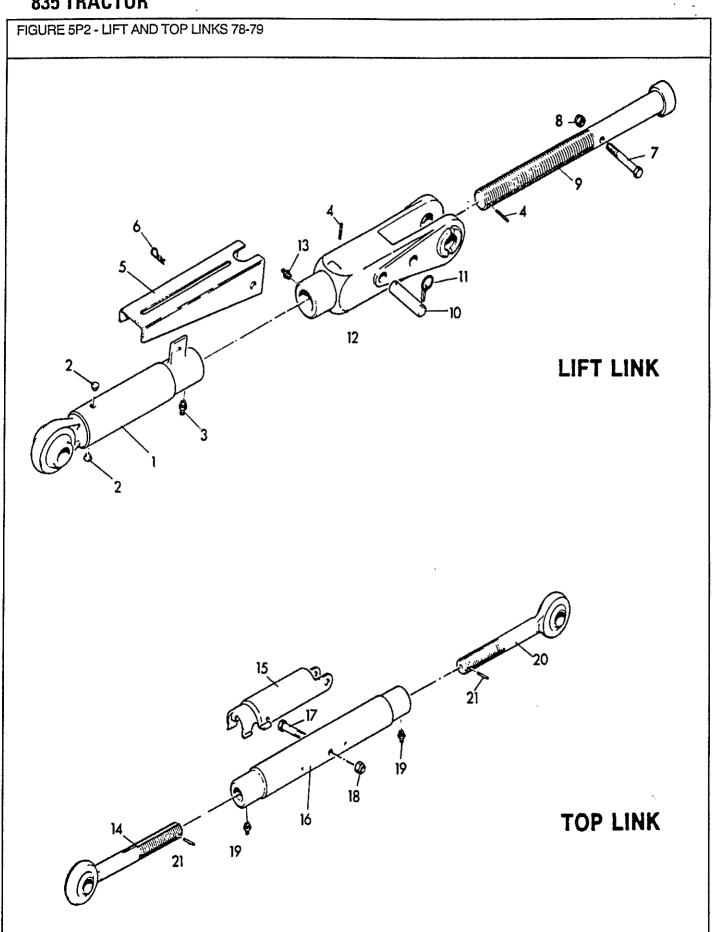

ludes: 2 & 9-14                   |
| 9   |     | V56266      | 1860410 | 80-84/    | 1   | Socket & Ball Assembly - R.H.                      |
| 10  |     | V56253      | 1860411 | 80-84/    | 2   | Nut - Lock                                         |
| 111 |     | V12221      | 1860412 | 80-84/    | 2   | Pin - Spring Slotted 1/4" Dia x 2"                 |
| 12  |     | V56265      | 1860413 | 80-84/    | 1   | Socket & Ball Assembly - L.H.                      |
| 13  |     | V56255      | 1860414 | 80-84/    |     | Tube & Collar Assembly                             |
| 14  |     | V56258      | 1860415 | 80-84/    | 4   | Plug - Tapered                                     |
| ' - |     | 100200      | 1000+10 | 1 00 0-17 | 7   | ing - raporou                                      |



FIGURE 5P2 - LIFT AND TOP LINKS 78-79 HUB UND OBERGELENK

RELEVAGE ET ARTICULATION SUPÉRIEURE ELEVADOR Y ARTICULACIÓN SUPERIOR

| REF                                                               | FN | PART NUMBER                                                                                                                                                           | FINIS                                    | YR/SN                                                                                                                                                        | QTY                           | DESCRIPTION