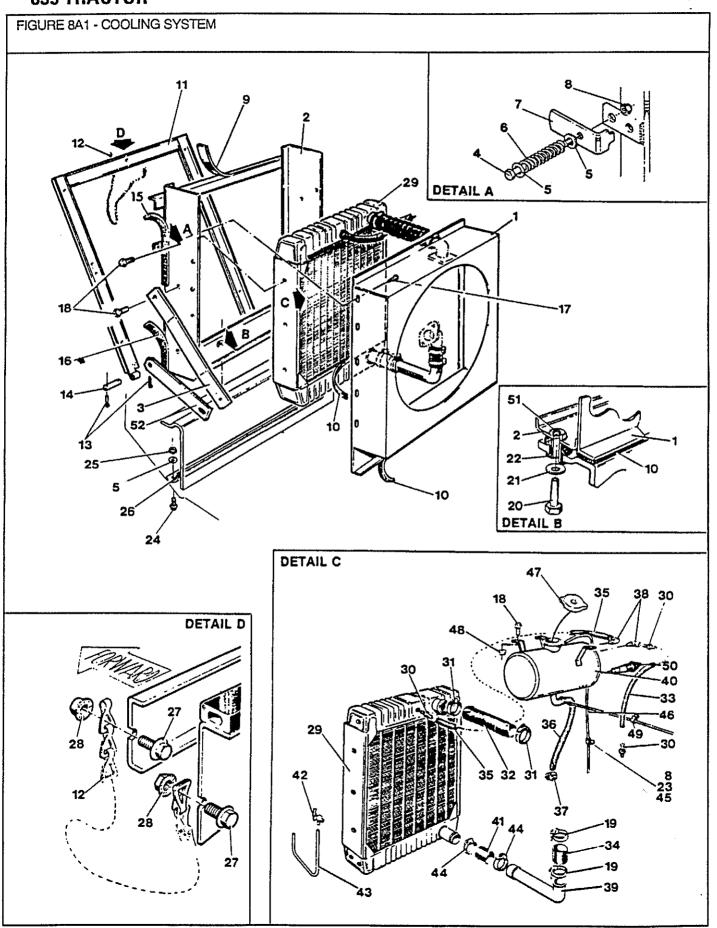

| Section<br>Sektion<br>Section<br>Sección | Description<br>Beschreibung<br>Description<br>Descripción                       | Fiche No.<br>Fiche Nr.<br>Numero Fiche<br>Ficha No. | Image Locati<br>Bildanbringu<br>Emplacement i<br>Ubicación dela ! | ing<br>mage<br>magen | Page<br>Seite<br>Page<br>Página |
|------------------------------------------|---------------------------------------------------------------------------------|-----------------------------------------------------|-------------------------------------------------------------------|----------------------|---------------------------------|
| 1<br>2<br>3                              | Wheels – Räder – Roues – Ruedas                                                 |                                                     | 4                                                                 |                      | 1-1<br>2-1<br>3-1               |
| 4                                        | Eje Delantero y Dirección Rear Axle                                             |                                                     |                                                                   |                      | 4-1                             |
| 5                                        | Hydraulic Systems                                                               |                                                     |                                                                   |                      | 5-1                             |
| 6                                        | Engine                                                                          |                                                     |                                                                   |                      | 6-1                             |
| 7                                        | Transmission                                                                    |                                                     |                                                                   |                      | 7-1                             |
| 8                                        | Cooling System                                                                  | le                                                  |                                                                   |                      | 8-1                             |
| 9                                        | Fuel System                                                                     |                                                     |                                                                   |                      | 9-1                             |
| 10                                       | Hydraulic Pump                                                                  |                                                     |                                                                   |                      | 10-1                            |
| 11                                       | Bomba Hidráulica Electrical System Elektrische Anlage – Système Electrique –    |                                                     |                                                                   |                      | 11-1                            |
| 12                                       | Sistema Eléctrico Instrument Panel Instrumenten-Brett – Tableau des Instruments |                                                     |                                                                   | ÷                    | 12-1                            |
| 13                                       | Tablero de Instrumentos Seats Sitz – Siège – Asiento                            |                                                     |                                                                   |                      | 13-1                            |
| 14                                       | Sheet Metal & Grill                                                             | iado                                                |                                                                   |                      | 14-1                            |
| 15                                       | Cab & Roll Bars                                                                 |                                                     |                                                                   |                      | <b>1</b> 5-1                    |
| 16                                       | Decals                                                                          | ***********                                         |                                                                   |                      | 16-1                            |
| 17                                       | Miscellaneous                                                                   | buchstabe<br>nitiale – Material                     | a - 5                                                             | 1                    | 17-1                            |
|                                          | Numerical Index Zahlenindex – Indice Numerique – Indice Numerico Finis Index    |                                                     |                                                                   |                      | 1<br>F1                         |