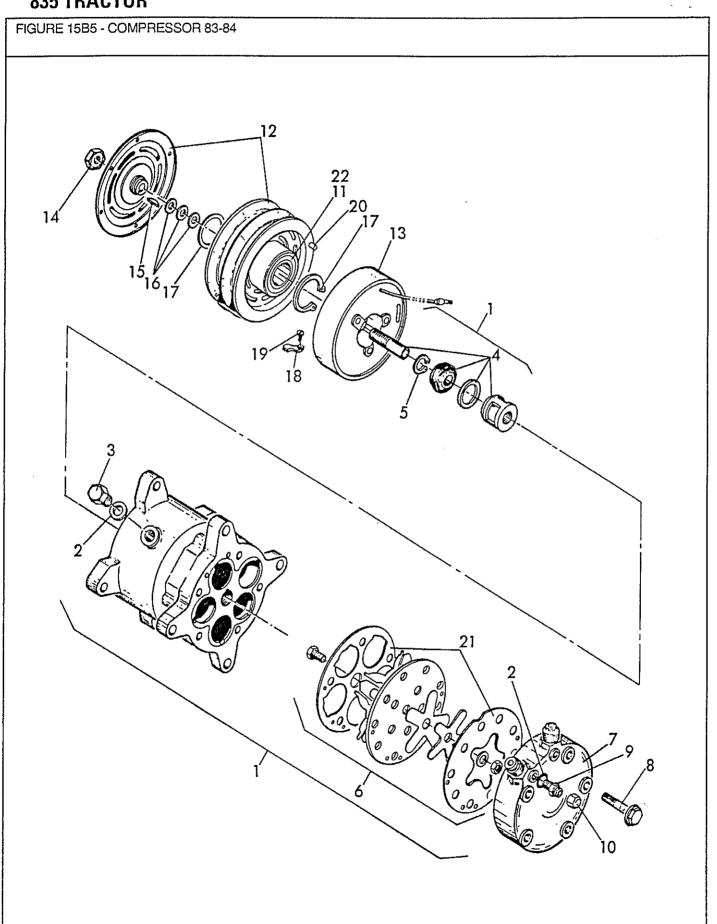

w/Nylock 1/4" -<br>20 UNC x 7/8"                                                                                                                                                               |
| 69<br>70<br>71<br>72                               |     | V54381<br>V52718<br>V18246<br>V18247<br>V18244<br>V18245<br>V18251<br>V31030                         |                                          | 80/<br>80/<br>80/<br>80/<br>80/<br>80/<br>80/<br>81/                                          | 1 1 1 1 1 1 1     | Washer - 11/13" ID x 3/4" OD x 9 GA Key - Shaft #6 Non-Rok Valve - Service Rotolock R.H. 1/2" Valve - Service Rotolock R.H. 5/8" Kit - Valve Plate Assembly Kit - Seal Assembly Kit - Gasket Kit - Seal Assembly                                                                        |



FIGURE 15B5 - COMPRESSOR 83-84 KOMPRESSOR COMPRESSEUR COMPRESOR

| REF                                    | FN | PART NUMBER                                              | FINIS                                               | YR/SN                                                    | QTY                    | DESCRIPTION                                                                                                                                  |
|----------------------------------------|----|----------------------------------------------------------|-----------------------------------------------------|----------------------------------------------------------|------------------------|-----------------------------------------------------------------------------------------------------