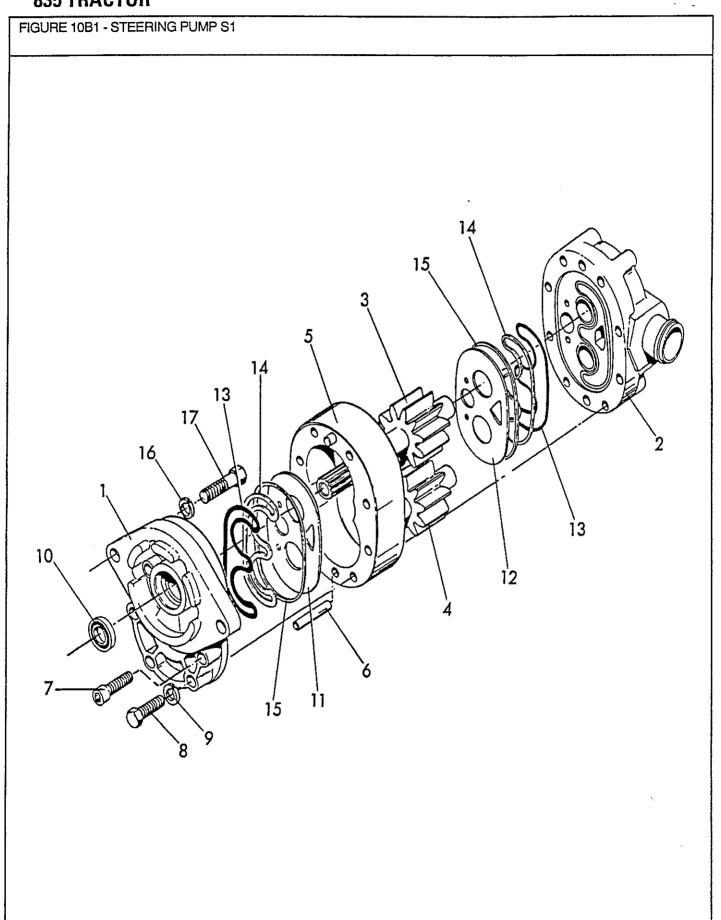

| Section<br>Sektion<br>Section<br>Sección | Description<br>Beschreibung<br>Description<br>Descripción                       | Fiche No.<br>Fiche Nr.<br>Numero Fiche<br>Ficha No. | Image Locati<br>Bildanbringu<br>Emplacement i<br>Ubicación dela ! | ing<br>mage<br>magen | Page<br>Seite<br>Page<br>Página |
|------------------------------------------|---------------------------------------------------------------------------------|-----------------------------------------------------|-------------------------------------------------------------------|----------------------|---------------------------------|
| 1<br>2<br>3                              | Wheels – Räder – Roues – Ruedas                                                 |                                                     | 4                                                                 |                      | 1-1<br>2-1<br>3-1               |
| 4                                        | Eje Delantero y Dirección Rear Axle                                             |                                                     |                                                                   |                      | 4-1                             |
| 5                                        | Hydraulic Systems                                                               |                                                     |                                                                   |                      | 5-1                             |
| 6                                        | Engine                                                                          |                                                     |                                                                   |                      | 6-1                             |
| 7                                        | Transmission                                                                    |                                                     |                                                                   |                      | 7-1                             |
| 8                                        | Cooling System                                                                  | le                                                  |                                                                   |                      | 8-1                             |
| 9                                        | Fuel System                                                                     |                                                     |                                                                   |                      | 9-1                             |
| 10                                       | Hydraulic Pump                                                                  |                                                     |                                                                   |                      | 10-1                            |
| 11                                       | Bomba Hidráulica Electrical System Elektrische Anlage – Système Electrique –    |                                                     |                                                                   |                      | 11-1                            |
| 12                                       | Sistema Eléctrico Instrument Panel Instrumenten-Brett – Tableau des Instruments |                                                     |                                                                   | ÷                    | 12-1                            |
| 13                                       | Tablero de Instrumentos Seats Sitz – Siège – Asiento                            |                                                     |                                                                   |                      | 13-1                            |
| 14                                       | Sheet Metal & Grill                                                             | iado                                                |                                                                   |                      | 14-1                            |
| 15                                       | Cab & Roll Bars                                                                 |                                                     |                                                                   |                      | <b>1</b> 5-1                    |
| 16                                       | Decals                                                                          | ***********                                         |                                                                   |                      | 16-1                            |
| 17                                       | Miscellaneous                                                                   | buchstabe<br>nitiale – Material                     | a - 5                                                             | 1                    | 17-1                            |
|                                          | Numerical Index Zahlenindex – Indice Numerique – Indice Numerico Finis Index    |                                                     |                                                                   |                      | 1<br>F1                         |