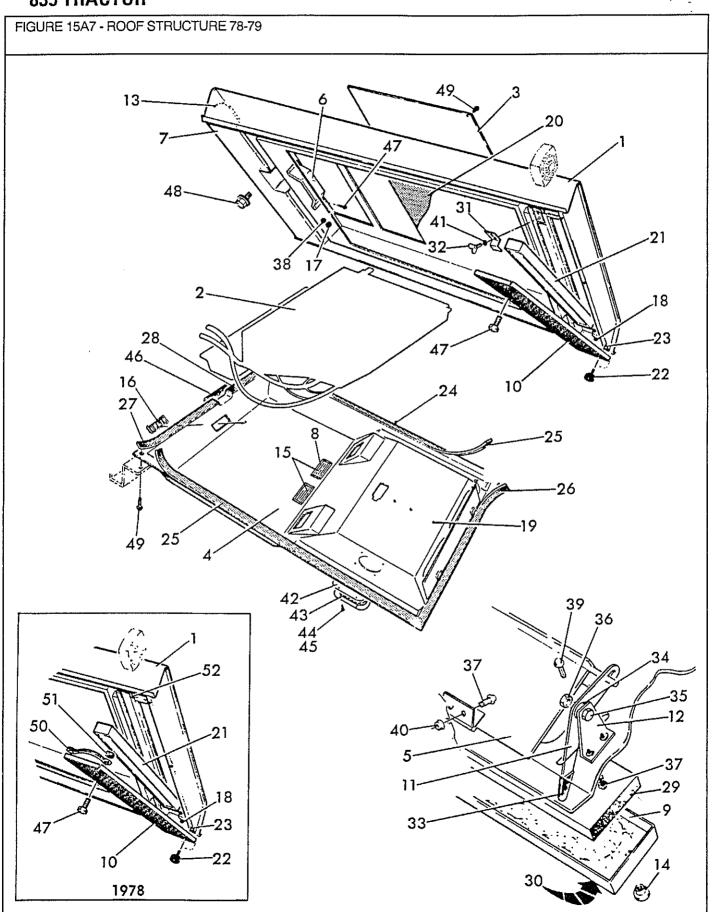

Serrated 1/4" 20 UNC x 1/2" - Replaces 30081P                                                          |
| 49                                     |    | V41770                                                             |         | 80-84/                                                          | 2               | Seal - Cover 1.00 x 25.70                                                                                                   |
| 50<br>51<br>52<br>53<br>54<br>55<br>56 | NS | V31608<br>V41769<br>V48168<br>V56187<br>V56453<br>V63188<br>V48169 | 3976036 | 80-84/<br>80-84/<br>80-84/<br>80-84/<br>80-84/<br>81-84/<br>80/ | 1 2 2 1 1 1 1 1 | Foam - Front Cover 9.9 x 38<br>Seal - Cover 1.00 x 39.98<br>Seal - Foam<br>Gasket<br>Plate - Cover<br>Bracket<br>Seal       |

NS - Not Serviced



FIGURE 15A7 - ROOF STRUCTURE 78-79 DACH-STRUKTUR STRUCTURE DE TOIT ESTRUCTURA DE TECHO

| REF                                                      | FN | PART NUMBER                                                                              | FINIS   | YR/SN                                                                                      | QTY                              | DESCRIPTION                                                                                                                                                                                                                                                                                                      |
|----------------------------------------------------------|----|-------------------------------------------