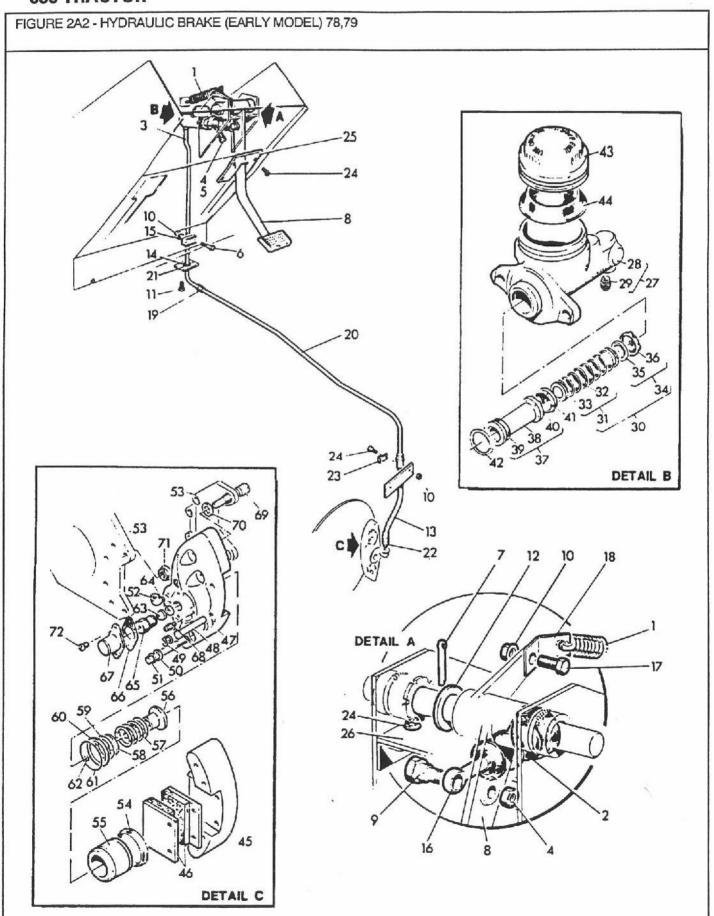

| 1   | Retainer - Check Valve                       |



FIGURE 2A2 -

HYDRAULIC BRAKE (EARLY MODEL) 78,79 HYDRAULISCH BREMSE FREIN HYDRAULIQUE FRENO HYDRÁULICO

| REF                | FN  | PART NUMBER | FINIS   | YR/SN             | QTY | DESCRIPTION                                         |
|--------------------|-----|-------------|---------|-------------------|-----|-----------------------------------------------------|
| 37                 |     | V21277      | 3977067 | 78-79/            | 1   | Piston Assembly - Replaces 26130<br>Includes: 38-40 |
| 38                 |     |             |         | 78-79/            | 1   | Piston                                              |
| 39                 |     |             |         | 78-79/            | 1   | Cup - Secondary                                     |
| ю                  |     |