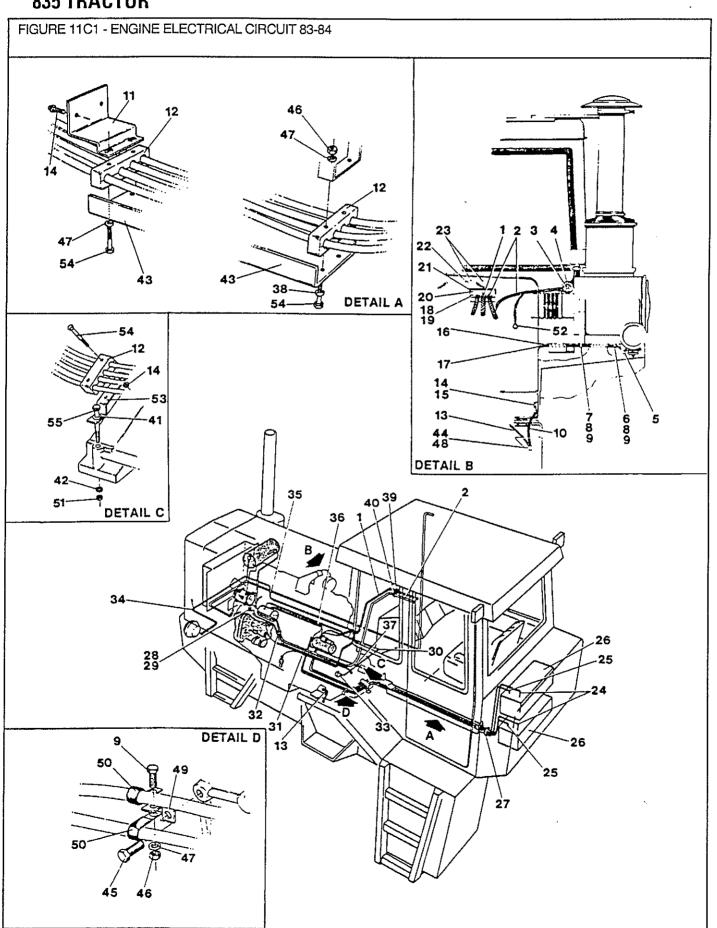

| 2 1                | Washer - Plain 13/32" ID x 13/16" OD x 16 GA<br>Washer - Lock Helical Spring 3/8" ID -<br>Replaces 12011P                                                                                                                                |
| 43                                           |    | V68631                                                                         |                               | 83-84/                                                                       | 1                  | Channel - Battery Cable                                                                                                                                                                                                                  |



FIGURE 11C1 - ENGINE ELECTRICAL CIRCUIT 83-84 MOTOR ELEKTRISCHE KREISLAUF CIRCUIT ELECTRIQUE MOTEUR CIRCUITO ELÉCTRICO MOTOR

| REF | FN | PART NUMBER | FINIS   | YR/SN  | QTY | DESCRIPTION                                                           |
|-----|----|-------------|---------|--------|-----|-----------------------------------------------------------------------|
| 44  |    | V30944      | 1860314 | 83-84/ | 1   | Screw - Flange - Hex Serrated 1/2" -<br>13 UNC x 1" - Replaces 30944P |
| 45  |    | V12238      | 1861213 | 83-84/ | 1   | Screw - Cap Grade 5 1/2" - 13 UNC x 3/4" -<br>Replaces 12238P         |
| 46  |    | V7770       | 3975895 | 83-84/ | 1   | Nut - Hex 1/4" - 20 UNC - Replaces 7770P                              |
| 47  |    | V12004      | 3975905 | 83-84/ | 5   |