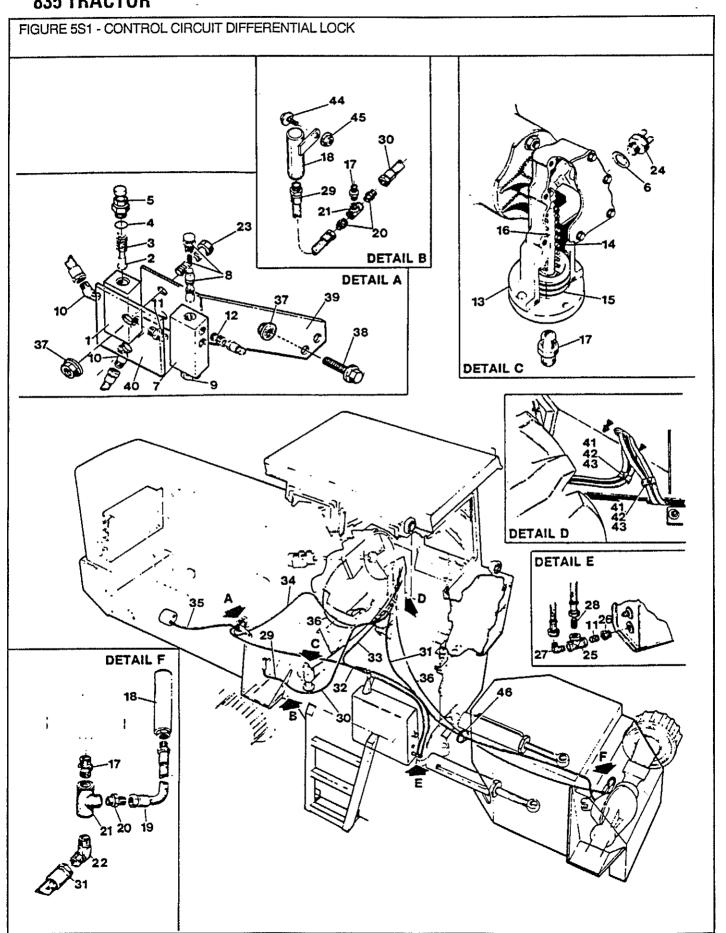

1860315 80-84/ Plate - Lower Link 2 10 V50572 1860316 80-84/ 2 Pin - Groove 3/8" x 3" 11 V57085 80-84/ 2 Spring - Latch V57083 12 80-84/ 2 Plate - Lower Hook 13 V12083 3975918 80-84/ 2 Nut - Lock Nylon Insert 1/2" - 13 UNC -Replaces 12083P 14 V57090 80-84/ 1 Hook - Upper 80-84/ 15 V57599 Pin - Groove 2 16 V57146 80-84/ 22 Decal - Arrow V50686 17 80-84/ Pin - Safety 18 V50865 84/ 8 Screw - Cap Hex Grade 8 5/8" - 11 UNC x 1-3/4" V29690 83/ 8 Screw - Cap Hex 5/8" - 11 UNC x 1.75 19 V50676 80-84/ Nut - Square 5/8" - 11 UNC 8 20 V57148 80-84/ Decal - Category III 1 21 V57150 80-84/ Decal - Instructions 1 22 23

80-84/

80-84/

80-84/

80-84/

1

1

1

1

Decal - Made In Canada

Decal - Warning

Decal - Lift Handle

Decal - Category IV

AR - AS Required

24

25

V12671

V57149

V57151

V57147



1004 Amil

FIGURE 5S1 - CONTROL CIRCUIT DIFFERENTIAL LOCK
STEUER-KREISLAUF DIFFERENTIAL-SPERRE
BLOCAGE DE DIFFERENTIEL DE CIRCUIT DE COMMANDE
BLOQUEADOR DEL DIFERENCIAL DE CIRCUITO DE CONTROL

| DEE                                                | LENI | DADTAUNIDED                                                                                                | T EINIIO | VD/ON                                                                                      | IOTA!                                   | DECODITION