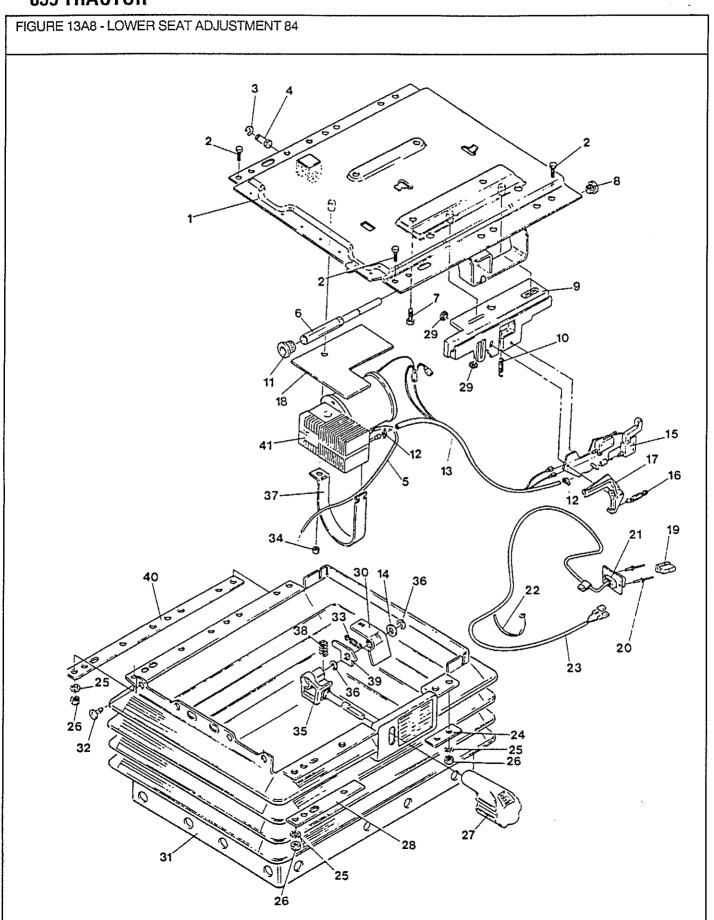

| 1<br>1<br>6<br>24<br>2<br>1<br>4      | Plate - Thrust Bushing Plate - Upper Screw - Cap Hex M8 x 15 Plug Trim - Metal Pin - Welded Bearing - Replaces 53806 Pin                                        |
| 27<br>28<br>29<br>30<br>31<br>32<br>33<br>34<br>35<br>36<br>37<br>38 | NS | V43005<br>V43006<br>V43007<br>V53809<br>V53802<br>V53818<br>V102050<br>V53819<br>V53808<br>V53788<br>V53788<br>V53807<br>V43016 | 1861983<br>1861972                       | 78-79/<br>78-79/<br>78-79/<br>78-79/<br>78-79/<br>78-79/<br>78-79/<br>78-79/<br>78-79/<br>78-79/<br>78-79/ | 222241112216                          | Washer Washer - A13 Washer Sleeve Roller Arm - Scissor Arm - Scissor - Replaces 53817 & 53818 Plate Spring Bracket - Release Bellows - Rubber Bushing           |

NS - Not Serviced



June, 1991

FIGURE 13A8 - LOWER SEAT ADJUSTMENT 84 UNTERER SITZ EINSTELLUNG RÉGLAGE SIÈGE IMFÉRIEUR AJUSTE ASIENTO INFERIOR

|                                                    | · · |                                                                                        | l                             |                                                      | T                                | DECODIETION.                                                                                                                                                                                                                     |
|----------------------------------------------------|-----|----------------------------------------------------------------------------------------|-------------------------