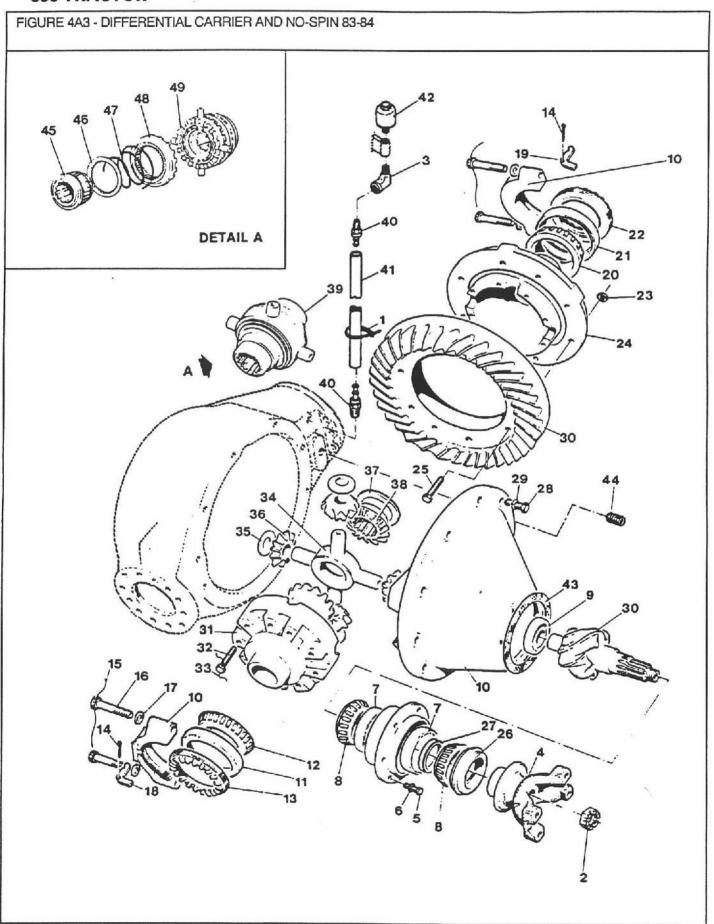

#### GENERAL INFORMATION

- 1. Whenever the terms left or right are used, it should be understood to mean from a position facing in direction of travel.
- Throughout this manual you find common hardware not illustrated, but listed in the
  description column. The service part immediately preceding a hardware listing is the
  part using these particular items for mounting purposes. This hardware is not included
  with the service part or assembly when ordered as a replacement.
- Ford New Holland, Inc. is continually striving to improve its products. We must, therefore, reserve the right to make improvements or changes when it becomes practical and possible to do so, without incurring any obligation to make changes or additions to the equipment sold previously.