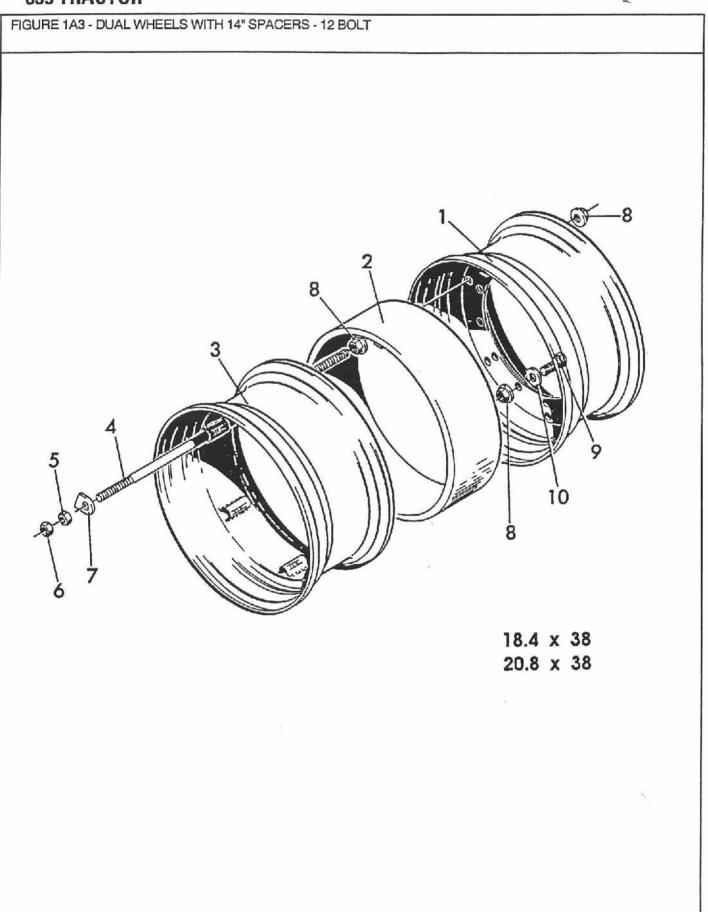

Replaces 48946P                                                                                                                                                                     |
| 10                                             |                          | V44314                                                                                   | 3975791 | 81-84/                                                                       | 48                                       | Washer - Flat - 13/16" ID x 1-15/32" OD x<br>10 GA - Replaces 66209                                                                                                                                                                                                                |

(1) - ASN 83036768 (2) - BSN 83036769



FIGURE 1A3 - DUAL WHEELS WITH 14" SPACERS - 12 BOLT DOPPELRÄDER MIT 14" ABSTANDSRING - 12 BOLZEN ROUES JUMELÉES AVEC 14" ENTRETOISE - 12 BOULON RUEDAS GEMELAS CON 14" ESPACIADOR - 12 TORNILLO

| REF                                       | FN                       | PART NUMBER                                                                                        | FINIS   | YR/SN                                                                               | QTY                                                  | DESCRIPTION