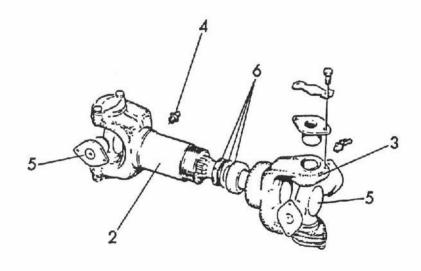

/8" - 11 UNC x 2"                  |
| 13  |        | V12638      |         | 78-84/     | 4   | Screw - Cap Hex 5/8" - 11 UNC x 1-3/4"              |
| 14  |        | V13317      |         | 78-84/     | 1 1 | Yoke - End                                          |
| 15  |        | V13309      | 1860323 | 78-84/     | i l | Washer - Shaft Nut 2-3/4" OD                        |
| 16  |        | V33612      |         | 78-84/     | 1   | Nut - Shaft 1-1/4" - 18 UNS - Replaces 13308        |
| 17  |        | V12820      |         | 78-84/     | 1   | Pin - Cotter 1/8" Dia x 2"                          |
| 18  |        | V32664      |         | 78-84/     | 1   | Bearing                                             |

(1) - ASN 83036768

## FIGURE 7R5 - ENGINE TO TRANSMISSION DRIVELINE W/PTO







FIGURE 7R5 - ENGINE TO TRANSMISSION DRIVELINE W/PTO
MOTOR ZU GETRIEBE ANTRIEBLINIE MIT ZAPFWELLE
MOTEUR A LIGNE DE ENTRAINEMENT DE TRANSMISSION AVEC PRISE DE FORCE
MOTOR A LINEA DE PROPULSION DE TRANSMISIÓN CON TOMA DE FUEZA

| REF | FN | PART NUMBER | FINIS   | YR/SN  | QTY | DESCRIPTION                                        |
|-----|----|-------------|---------|--------|-----|----------------------------------------------------|
|     |    |             |         | 80-84/ | 1   | Driveline - Motor to Transmission<br>Includes: 1-5 |
|     |    | V49003      |         | 79/    | 1   | Driveline - Motor to Transmission<br>Includes: 1-5 |
|     |    | V40008      |         | 78,80/ | 1   | Driveline - Motor to Transmission Includes: 1-5    |
| 1   |    | V54045      |         | 78-84/ |