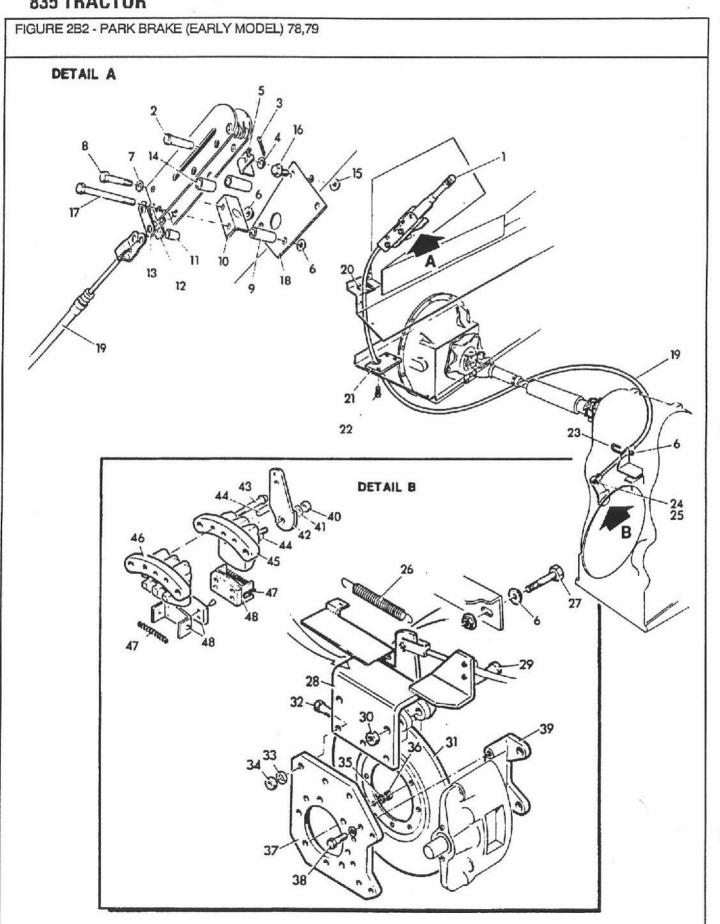

#### GENERAL INFORMATION

- 1. Whenever the terms left or right are used, it should be understood to mean from a position facing in direction of travel.
- Throughout this manual you find common hardware not illustrated, but listed in the
  description column. The service part immediately preceding a hardware listing is the
  part using these particular items for mounting purposes. This hardware is not included
  with the service part or assembly when ordered as a replacement.
- Ford New Holland, Inc. is continually striving to improve its products. We must, therefore, reserve the right to make improvements or changes when it becomes practical and possible to do so, without incurring any obligation to make changes or additions to the equipment sold previously.