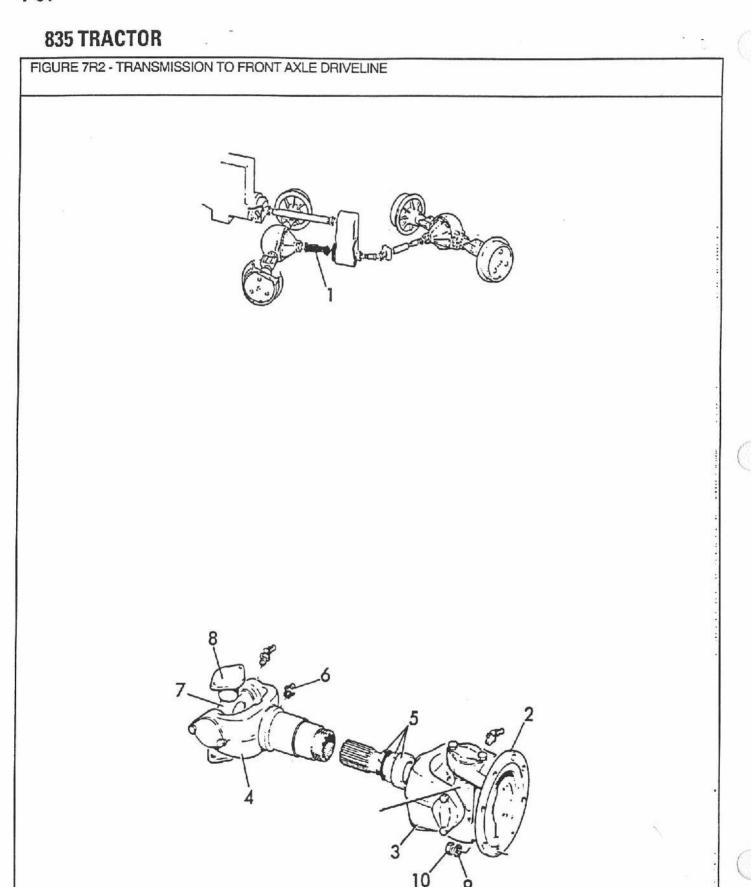

|    | V614T177    |         | 82/        | 1   | Kit - Seal Repair                                        |
| 4   |    | V8005       | 3975896 | 78-84/     | 1   | Fitting - Grease 1/8" NPT                                |
| 5   |    | V107231     |         | 78-81,83-8 | 2   | Kit - Čross Bearing - Replaces 902T110V11<br>Includes: 6 |
|     |    | V902T111V11 |         | 82/        | 2   | Kit - Cross Bearing<br>Includes: 6                       |
| 6   |    |             |         | 80-81,83-8 | 4   | Bearing Assembly                                         |
|     |    |             |         | 82/        | 4   | Bearing Assembly                                         |
| 7   |    | V32941      |         | 78-79/     | 4   | U-Bolt Assembly - Replaces 902T105V51                    |



1..... 1001

FIGURE 7R2 - TRANSMISSION TO FRONT AXLE DRIVELINE
GETRIEBE ZU VORDERACHSE ANTRIEBLINIE
TRANSMISSION A LIGNE DE ENTRAINEMENT DE ESSIEU AVANT
TRANSMISIÓN A LINEA DE PROPULSION DE EJE DELANTERO

| REF    | FN  | PART NUMBER                | FINIS   | YR/SN             | QTY | DESCRIPTION                                                                      |
|--------|-----|----------------------------|---------|-------------------|-----|----------------------------------------------------------------------------------|
|        |     | V15185                     |         | 78-81,83-8        | 1   | Driveline Assembly<br>Includes: 1-7                                              |
|        |     | V36027                     |         | 82/               | 1   | Driveline Assemb