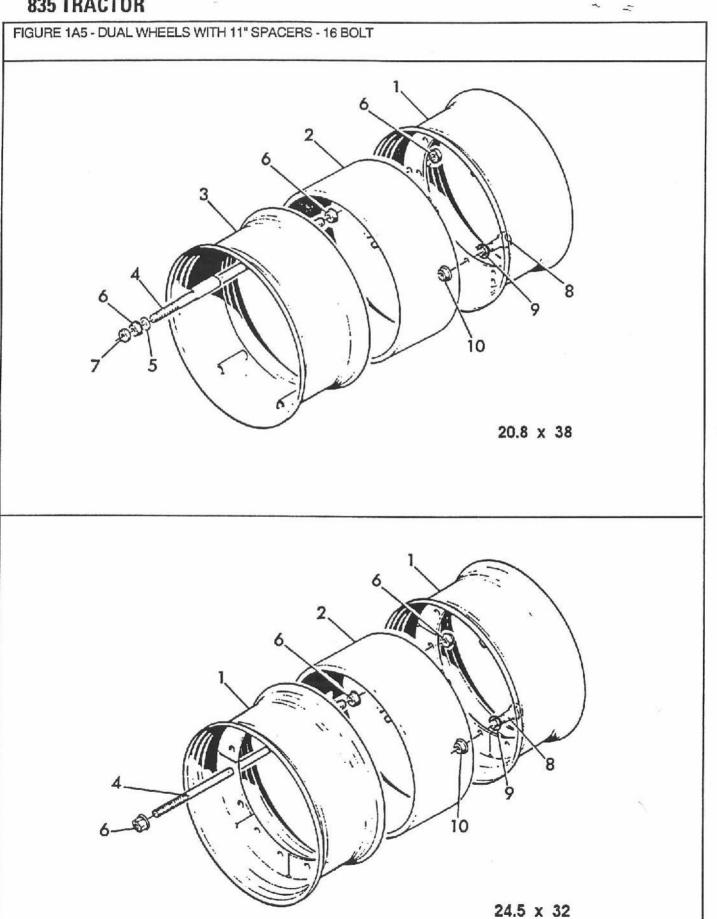

| DESCRIPTION                                                         |
|-----|----|-------------|---------|-------|-----|---------------------------------------------------------------------|
| 1   |    | V91580      | 1859698 | 82/   | 4   | Ram - 21 x 32 - L.H. & R.H Replaces<br>66722                        |
|     |    | V66724      |         | 82/   | 4   | Rim - 27 x 32 - L.H. & R.H.                                         |
| 2   |    | V44125      | 1860373 | 82/   | 64  | Screw - Cap - Hex - M20 - 2.5 x 90 mm                               |
| 2   |    | V44314      | 3975791 | 82/   | 64  | Washer - Flat - 13/16" ID x 1-15/32" OD x<br>10 GA - Replaces 66209 |
| 4   |    | V43430      | 1859700 | 82/   | 64  | Nut - Flange - M20 x 2.5                                            |



FIGURE 1A5 - DUAL WHEELS WITH 11" SPACERS - 16 BOLT DOPPELRÄDER MIT 11" ABSTANDSRING - 16 BOLZEN ROUES JUMELÉES AVEC 11" ENTRETOISE - 16 BOULON RUEDAS GEMELAS CON 11" ESPACIADOR - 16 TORNILLO

| REF         | FN | PART NUMBER | FINIS   | YR/SN | QTY | DESCRIPTION                                                          |
|-------------|----|-------------|---------|-------|-----|----------------------------------------------------------------------|
| 1           |    | V66418      |         | 82/   | 4   | Rim - Inner - 18 x 38                                                |
| i           |    | V91580      | 1859698 | 82/   | 4   | Rim - Inner - 21 x 32 - Replaces 66723                               |
| 2           |    | V19390      |         | 82/   | 4   | Spacer - 11 x 38