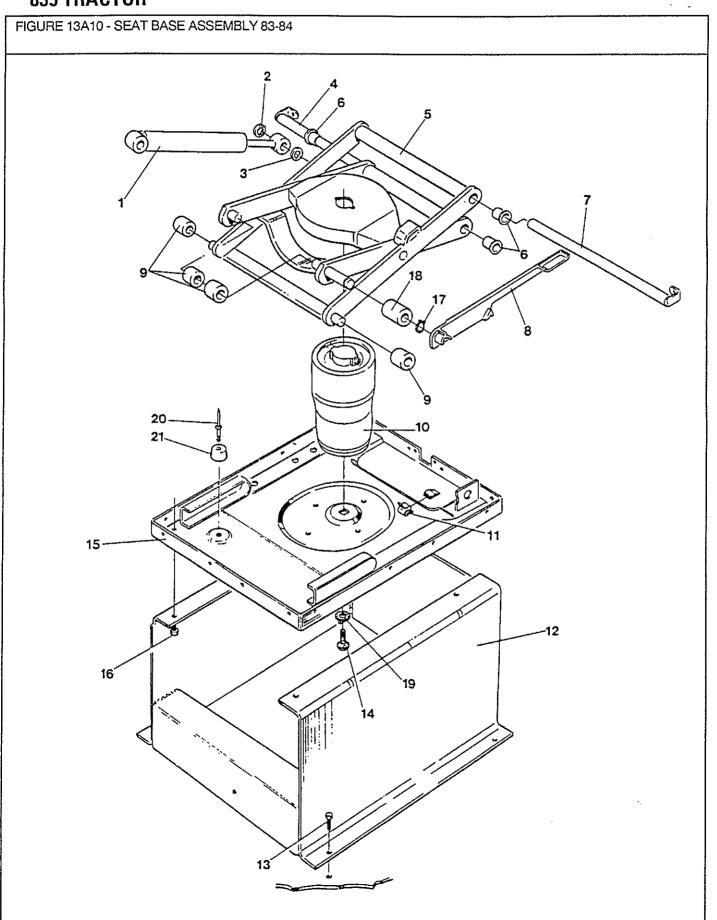

Nut - Lock Hex M8 Bearing Block Assembly Washer - Lock M7 Bracket Spring - Pressure Ratchet Plate - Trim Compressor Washer - Plain M8 Brake - Ratchet Sleeve - Rubber                                                                     |  |
| 45<br>46<br>47                                                 |    | V72571<br>V75289<br>V53804                                                                                 | 1002010                                  | 83/<br>83/<br>83/                                           | 1 1 1                            | Bushing - Collar<br>Bolt - Special Shouldered & Grooved<br>Bumper                                                                                                                                                                         |  |



FIGURE 13A10 - SEAT BASE ASSEMBLY 83-84 KOMPL. SITZBASIS

ENS. SUPPORT DE SIÈGE ENS. BASE DE ASIENTO

| REF                            | FN | PART NUMBER                                                                  | FINIS                                               | YR/SN                                                     | QTY                        | DESCRIPTION                                                                                                                                                                                |
|--------------------------------|----|------------------------------------------------------------------------------|-----------------------------------------------------|-----------------------------------------------------------|-------------