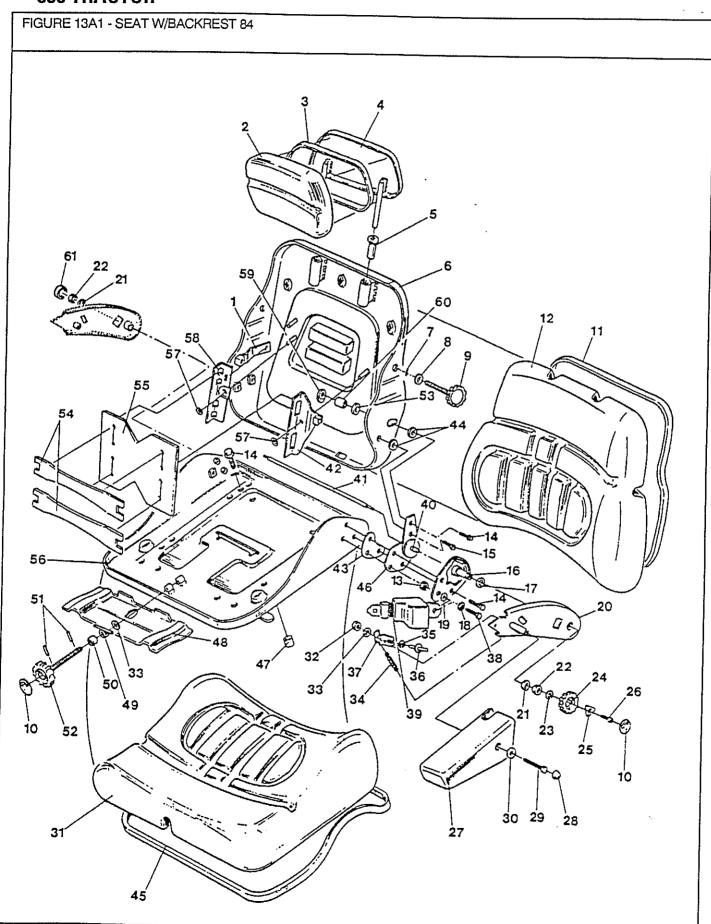

| Screw - Cap Hex M10 x 45 Washer - Plain M10.5 Compact Cushion Assembly - Seat Nut - Lock Hex M12 Washer - A13 Spring - Coil Washer - Lock M7 Adjustment Spindle Assembly - Replaces 72592                                                        |
| 37<br>38<br>39<br>40                           |     | V72593<br>V72609<br>V93022<br>V95869<br>V72594                                                   | 1861929<br>1861930                                             | 84/<br>84/<br>84/<br>84/<br>84/                             | 1 1 2 1 1         | Ratchet - L.H. Ratchet - R.H. Bolt - Hex Belt - Seat - Replaces 49118 Tubing                                                                                                                                                                     |



FIGURE 13A1 - SEAT W/BACKREST 84 SITZ MIT RÜCKEN STÜTZ ARRIÈRE APPUI AVEC SIÈGE RESPALDO APOYO CON ASIENTO

| REF                                          | FN | PART NUMBER                                                                  | FINIS                                                          | YR/SN                                         | QTY                   | DESCRIPTION                                                                                                                                              |
|----------------------------------------------|----|------------------------------------------------------------------------------|----------------------------------------------------------------|-----------------------------------------------|--------------------