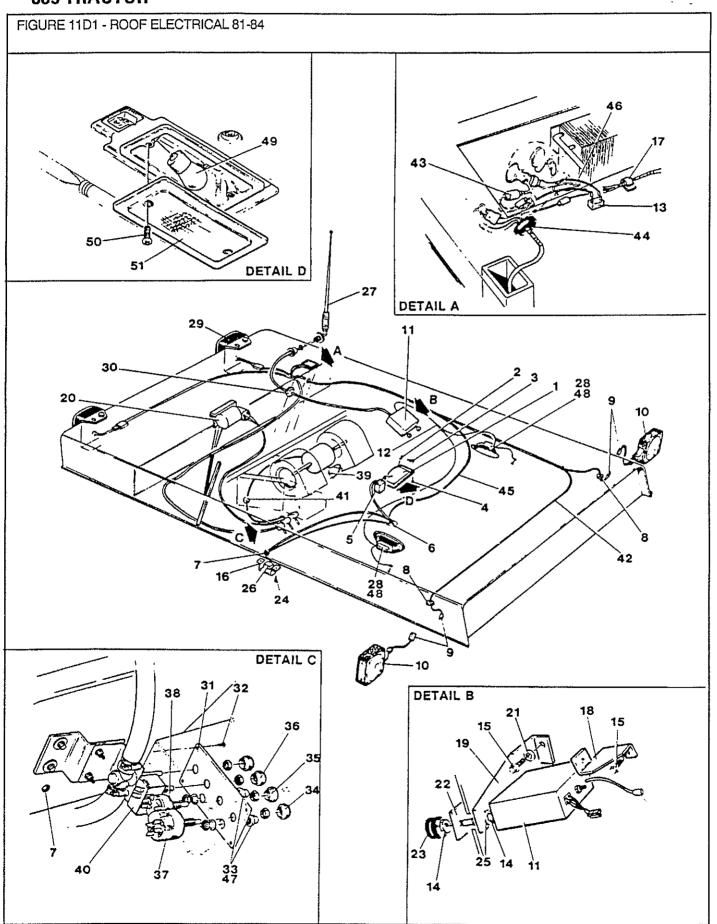

|                    | 81-84/<br>81-84/                                                             | 2<br>AR           | Speaker  Lamp Assembly - Warning R.H See Lights This Section                                                                                                                                        |
| 30<br>31                                  |    | V30581<br>V30963                                                             |                    | 81-84/<br>81-84/                                                             | 1 1               | Grommet - 1/4"  D x 1" OD<br>Plate - Switch                                                                                                                                                         |

AR - As Required



FIGURE 11D1 - ROOF ELECTRICAL 81-84

DACH ELEKTRISCHE ANLAGE
SYSTÉME ELECTRIQUE DE TOIT
SISTEMA ELECTRICO DE TECHO

| REF                                                                        | FN | PART NUMBER                                                                                                                    | FINIS                                    | YR/SN                                                                                                      | QTY                                     | DESCRIPTION                                                                                                                                                                                                                                                                 |
|----