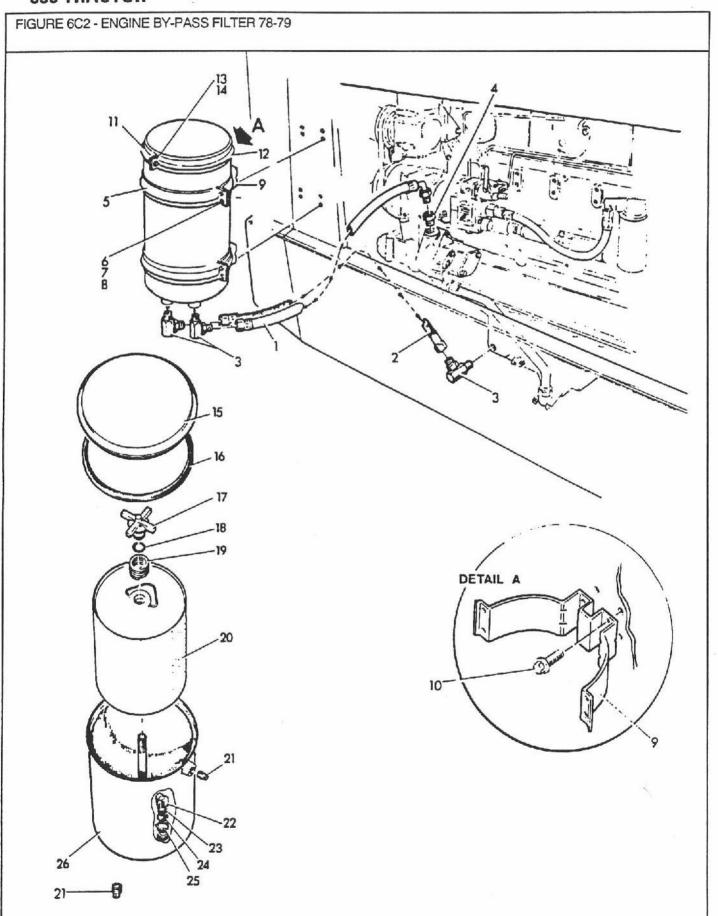

37° Flare - Replaces<br>SW4070                       |
| 5   |    | V702T117    | 1860998 | 80-83/ | 1   | Adapter - Swivel Union 90 - 1/2"                                      |
| 6   |    | V47204      |         | 81-83/ | 1   | Connector - Male 37° Flare                                            |
|     |    | V22877      | 1860656 | 80/    | 1   | Connector - Male 37° Flare                                            |
| 7   |    | V29893      |         | 80-83/ | 3   | Screw - Flange - Hex Serrated 3/8" -<br>16 UNC x 1" - Replaces 29893P |
| 8   |    | V57124      |         | 80-83/ | 1   | Filter - Element                                                      |
| 9   |    | V57125      |         | 80-83/ | 1 1 | Head Assembly - By-Pass                                               |



FIGURE 6C2 - ENGINE BY-PASS FILTER 78-79 MOTOR NEBENSTRON-FILTER FILTRE EN DÉRIVATION FILTRO DE DERIVACION

| DEE                        | Levi       | DARTAUMER                                           | FINIO              | \/D/O11                                        | Ion/                  | DECORPORAL STATE OF THE PROPERTY OF THE PROPERTY OF THE PROPERTY OF THE PROPERTY OF THE PROPERTY OF THE PROPERTY OF THE PROPERTY OF THE PROPERTY OF THE PROPERTY OF THE PROPERTY OF THE PROPERTY OF THE PROPERTY OF THE PROPERTY OF THE PROPERTY OF THE PROPERTY OF THE PROPERTY OF THE PROPERTY OF THE PROPERTY OF THE PROPERTY OF THE PROPERTY OF THE PROPERTY OF THE PROPERTY OF THE PROPERTY OF THE PROPERTY OF THE PROPERTY OF THE PROPERTY OF THE PROPERTY OF THE PROPERTY OF THE PROPERTY OF THE PROPERTY O