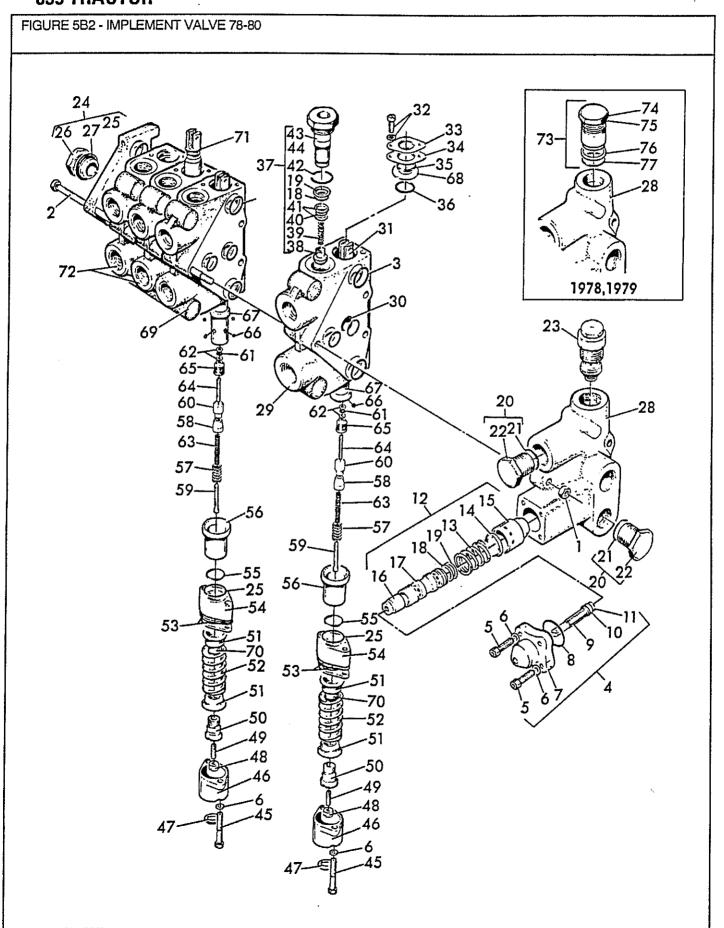

ng                                                                   |
| 60  |     | V41953      |       | 78-80/ | 1 1   | Plunger - Knockout                                                               |
| 61  |     | V41939      |       | 78-80/ | 1     | O-Ring                                                                           |
| 62  |     | V41940      |       | 78-80/ | 2     | Ring - Back-up                                                                   |
| 63  |     | V41949      |       | 78-80/ | 1     | Spring                                                                           |
|     |     | V706T103    |       | 78-80/ | 1 1   | Spring                                                                           |

NS - Not Serviced NSS -Not Serviced Separately



FIGURE 5B2 - IMPLEMENT VALVE 78-80 ANBAUGERÄT-VENTIL SOUPAPE DE INSTRUMENT

VÁLVULA DE HERRAMIENTA

PART NUMBER **FINIS** REF FN YR/SN QTY DESCRIPTION 64 V41938 78-80/ 1 Roller - Needle V41941 65 66 78-80/ Guide - Piston 1 V21111 78-80/ Ball - 7/32" Carbon Steel 4 78-80/ 67 V41942 1 Sleeve V24705 78-80/ 68 1 Washer - Back-up Section Assembly - Tandem Knockout Includes: 6, 18, 19, 32-68, 70 & 71 69 V36611 78-80/ 1 V47036 78-80/ 1 Spool - CP 4-Way Knockout - Not Sold 71 V47034 78-80/ 1 Separately 72 V36336 78-80/ 2 Section Assembly - Knockout Includes: 6, 18, 19, 32-68, 70 & 71 V23998 78-80/ 1 Kit - Seal Spool for Section Assemblies Includes: 36, 55 & 68 Kit - Seal Check Plug for Section Assemblies V20435 78-80/ 1 Includes: 18, 19 & 40-42 V47037 78-80/ 1 Kit - Seal Pressure Detent for Sect