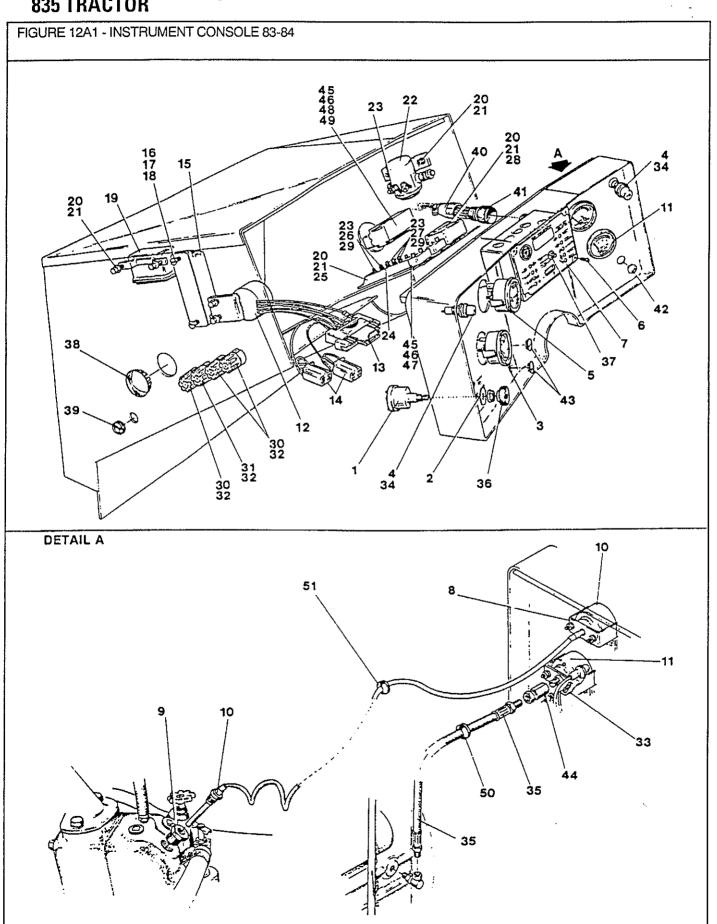

| Section<br>Sektion<br>Section<br>Sección | Description<br>Beschreibung<br>Description<br>Descripción                       | Fiche No.<br>Fiche Nr.<br>Numero Fiche<br>Ficha No. | Image Locati<br>Bildanbringu<br>Emplacement i<br>Ubicación dela ! | ing<br>mage<br>magen | Page<br>Seite<br>Page<br>Página |
|------------------------------------------|---------------------------------------------------------------------------------|-----------------------------------------------------|-------------------------------------------------------------------|----------------------|---------------------------------|
| 1<br>2<br>3                              | Wheels – Räder – Roues – Ruedas                                                 |                                                     | 4                                                                 |                      | 1-1<br>2-1<br>3-1               |
| 4                                        | Eje Delantero y Dirección Rear Axle                                             |                                                     |                                                                   |                      | 4-1                             |
| 5                                        | Hydraulic Systems                                                               |                                                     |                                                                   |                      | 5-1                             |
| 6                                        | Engine                                                                          |                                                     |                                                                   |                      | 6-1                             |
| 7                                        | Transmission                                                                    |                                                     |                                                                   |                      | 7-1                             |
| 8                                        | Cooling System                                                                  | le                                                  |                                                                   |                      | 8-1                             |
| 9                                        | Fuel System                                                                     |                                                     |                                                                   |                      | 9-1                             |
| 10                                       | Hydraulic Pump                                                                  |                                                     |                                                                   |                      | 10-1                            |
| 11                                       | Bomba Hidráulica Electrical System Elektrische Anlage – Système Electrique –    |                                                     |                                                                   |                      | 11-1                            |
| 12                                       | Sistema Eléctrico Instrument Panel Instrumenten-Brett – Tableau des Instruments |                                                     |                                                                   | ÷                    | 12-1                            |
| 13                                       | Tablero de Instrumentos Seats Sitz – Siège – Asiento                            |                                                     |                                                                   |                      | 13-1                            |
| 14                                       | Sheet Metal & Grill                                                             | iado                                                |                                                                   |                      | 14-1                            |
| 15                                       | Cab & Roll Bars                                                                 |                                                     |                                                                   |                      | <b>1</b> 5-1                    |
| 16                                       | Decals                                                                          | ***********                                         |                                                                   |                      | 16-1                            |
| 17                                       | Miscellaneous                                                                   | buchstabe<br>nitiale – Material                     | a - 5                                                             | 1                    | 17-1                            |
|                                          | Numerical Index Zahlenindex – Indice Numerique – Indice Numerico Finis Index    |                                                     |                                                                   |                      | 1<br>F1                         |