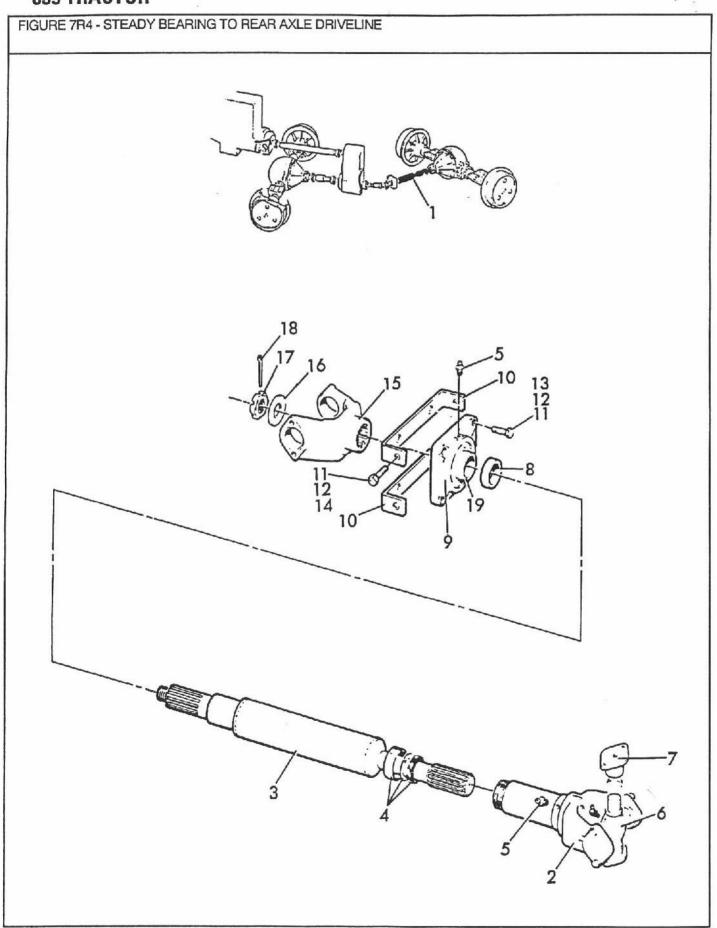

----------------------------|
|     |     | V13503      |         | 78-84/ | 1   | Driveline Assembly<br>Includes: 1-6                 |
| 1   |     | V17483      |         | 78-84/ | 1 1 | Slip Yoke Assembly                                  |
| 2   |     | V17482      | 1       | 78-84/ | 1 1 | Sleeve Yoke Assembly                                |
| 3   |     | V614T177    |         | 78-84/ | 1 1 | Kit - Seal Repair                                   |
| 4   |     | V8005       | 3975896 | 78-84/ | 1 1 | Fitting - Grease 1/8" NPT                           |
| 5   |     | V902T111V11 |         | 78-84/ | 2   | Kit - Čross Bearing - Replaces 63362<br>Includes: 6 |
| 6   | (1) |             |         | 83-84/ | 4   | Bearing Assembly                                    |

(1) - ASN 83036768



FIGURE 7R4 - STEADY BEARING TO REAR AXLE DRIVELINE
STELIG-LAGER ZU HINTERACHSE ANTRIEBLINIE
PALIER STABILISATEUR A LIGNE DE ENTRAINEMENT DE PONT ARRIÉRE
COJINETE ESTABLE A LINEA DE PROPULSION DE EJE TRASERO

| REF | FN     | PART NUMBER | FINIS   | YR/SN      | QTY | DESCRIPTION                                         |
|-----|--------|-------------|---------|------------|-----|-----------------------------------------------------|
|     |        | V15186      |         | 78-81,83-8 | 1   | Driveline Assembly<br>Includes: 1-6                 |
|     |        | V36028      |         | 82/        | 1   | Driveline Assembly<br>Includes: 1-6                 |
| 1   |        | V17478      |         | 78-84/     | 1   | Sleeve Yoke Assembly                                |
| 2   |        | V17