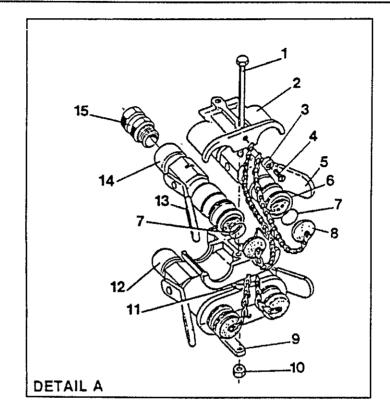

V47034 78-80/ 1 Separately 72 V36336 78-80/ 2 Section Assembly - Knockout Includes: 6, 18, 19, 32-68, 70 & 71 V23998 78-80/ 1 Kit - Seal Spool for Section Assemblies Includes: 36, 55 & 68 Kit - Seal Check Plug for Section Assemblies V20435 78-80/ 1 Includes: 18, 19 & 40-42 V47037 78-80/ 1 Kit - Seal Pressure Detent for Section **Assemblies** Includes: 25, 55, 61 & 62 Kit - Seal for Complete Section Assemblies V47041 78-80/ 1 Includes: 3, 35, 36 & Seal Kits 20435 & 47037 78-80/ 1 Cover Assembly - Right Includes: 73-75 73 V31539 78-79/ 1 Relief - NR Includes: 24-27 74 V31538 78-79/ Plug - Release V708T105 75 78-79/ O-Ring - Replaces 706T131 1 76 NS V21105 78-79/ Seal - Back-up 1 77 V20434 78-79/ Kit - O-Ring - Replaces 21104 & 21105

NS - Not Serviced

FIGURE 5C1 - HYDRAULIC COUPLERS - 84





FIGURE 5C1 - HYDRAULIC COUPLERS - 84 HYDRAULISCHE SCHELLÖSE-KUPPLUNG ACCOUPLEMENTS HYDRAULIQUE ACOPLADORS HIDRAULICA

| REF | FN | PART NUMBER | FINIS   | YR/SN | QTY         | DESCRIPTION                                                    |
|-----|----|-------------|---------|-------|-------------|----------------------------------------------------------------|
| 1   |    | V20304      | 1860291 | 84/   | 2           | Bolt - Hex 3/8" - 16 UNC x 5-1/2" -<br>Replaces 20304P         |
| 2   |    | V60388      | 1860296 | 84/   | 2           | Clamp - Top                                                    |
| 2   |    | V88494      | 1860304 | 84/   | 1           | Spacer                                                         |
| 4   |    | V60396      | 1860298 | 84/   | 1 1         |