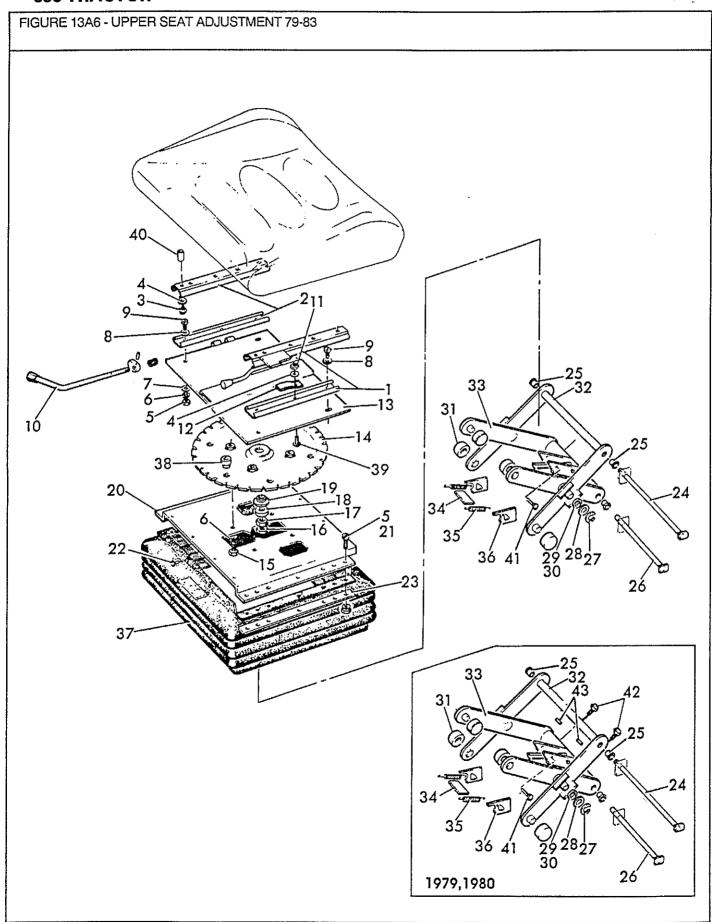

| Section<br>Sektion<br>Section<br>Sección | Description<br>Beschreibung<br>Description<br>Descripción                       | Fiche No.<br>Fiche Nr.<br>Numero Fiche<br>Ficha No. | Image Locati<br>Bildanbringu<br>Emplacement i<br>Ubicación dela ! | ing<br>mage<br>magen | Page<br>Seite<br>Page<br>Página |
|------------------------------------------|---------------------------------------------------------------------------------|-----------------------------------------------------|-------------------------------------------------------------------|----------------------|---------------------------------|
| 1<br>2<br>3                              | Wheels – Räder – Roues – Ruedas                                                 |                                                     | 4                                                                 |                      | 1-1<br>2-1<br>3-1               |
| 4                                        | Eje Delantero y Dirección Rear Axle                                             |                                                     |                                                                   |                      | 4-1                             |
| 5                                        | Hydraulic Systems                                                               |                                                     |                                                                   |                      | 5-1                             |
| 6                                        | Engine                                                                          |                                                     |                                                                   |                      | 6-1                             |
| 7                                        | Transmission                                                                    |                                                     |                                                                   |                      | 7-1                             |
| 8                                        | Cooling System                                                                  | le                                                  |                                                                   |                      | 8-1                             |
| 9                                        | Fuel System                                                                     |                                                     |                                                                   |                      | 9-1                             |
| 10                                       | Hydraulic Pump                                                                  |                                                     |                                                                   |                      | 10-1                            |
| 11                                       | Bomba Hidráulica Electrical System Elektrische Anlage – Système Electrique –    |                                                     |                                                                   |                      | 11-1                            |
| 12                                       | Sistema Eléctrico Instrument Panel Instrumenten-Brett – Tableau des Instruments |                                                     |                                                                   | ÷                    | 12-1                            |
| 13                                       | Tablero de Instrumentos Seats Sitz – Siège – Asiento                            |                                                     |                                                                   |                      | 13-1                            |
| 14                                       | Sheet Metal & Grill                                                             | iado                                                |                                                                   |                      | 14-1                            |
| 15                                       | Cab & Roll Bars                                                                 |                                                     |                                                                   |                      | <b>1</b> 5-1                    |
| 16                                       | Decals                                                                          | ***********                                         |                                                                   |                      | 16-1                            |
| 17                                       | Miscellaneous                                                                   | buchstabe<br>nitiale – Material                     | a - 5                                                             | 1                    | 17-1                            |
|                                          | Numerical Index Zahlenindex – Indice Numerique – Indice Numerico Finis Index    |                                                     |                                                                   |                      | 1<br>F1                         |