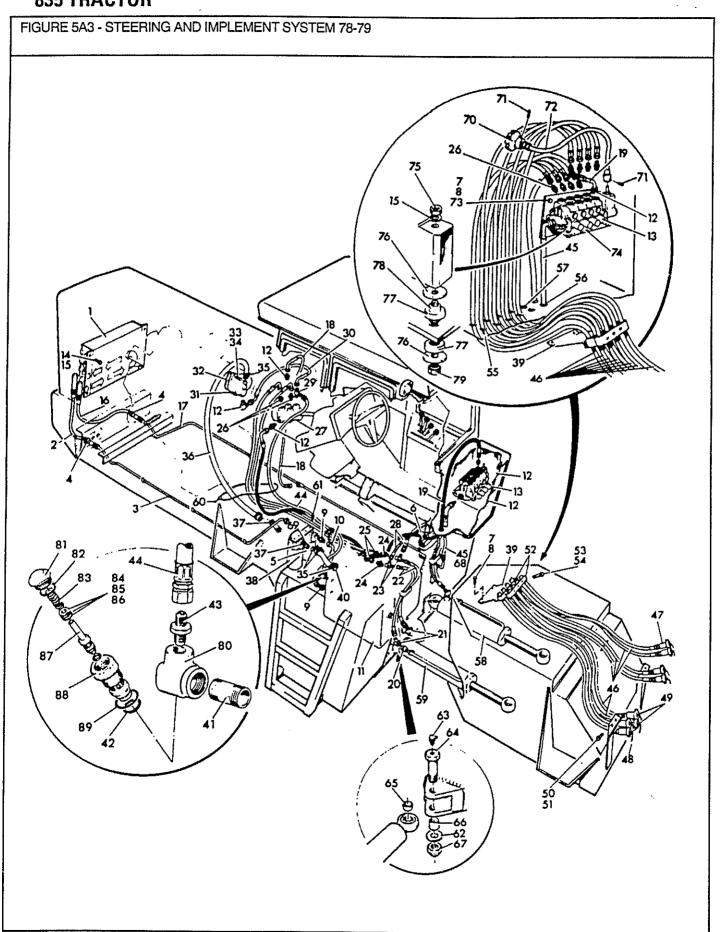

| Section<br>Sektion<br>Section<br>Sección | Description<br>Beschreibung<br>Description<br>Descripción                       | Fiche No.<br>Fiche Nr.<br>Numero Fiche<br>Ficha No. | Image Locati<br>Bildanbringu<br>Emplacement i<br>Ubicación dela ! | ing<br>mage<br>magen | Page<br>Seite<br>Page<br>Página |
|------------------------------------------|---------------------------------------------------------------------------------|-----------------------------------------------------|-------------------------------------------------------------------|----------------------|---------------------------------|
| 1<br>2<br>3                              | Wheels – Räder – Roues – Ruedas                                                 |                                                     | 4                                                                 |                      | 1-1<br>2-1<br>3-1               |
| 4                                        | Eje Delantero y Dirección Rear Axle                                             |                                                     |                                                                   |                      | 4-1                             |
| 5                                        | Hydraulic Systems                                                               |                                                     |                                                                   |                      | 5-1                             |
| 6                                        | Engine                                                                          |                                                     |                                                                   |                      | 6-1                             |
| 7                                        | Transmission                                                                    |                                                     |                                                                   |                      | 7-1                             |
| 8                                        | Cooling System                                                                  | le                                                  |                                                                   |                      | 8-1                             |
| 9                                        | Fuel System                                                                     |                                                     |                                                                   |                      | 9-1                             |
| 10                                       | Hydraulic Pump                                                                  |                                                     |                                                                   |                      | 10-1                            |
| 11                                       | Bomba Hidráulica Electrical System Elektrische Anlage – Système Electrique –    |                                                     |                                                                   |                      | 11-1                            |
| 12                                       | Sistema Eléctrico Instrument Panel Instrumenten-Brett – Tableau des Instruments |                                                     |                                                                   | ÷                    | 12-1                            |
| 13                                       | Tablero de Instrumentos Seats Sitz – Siège – Asiento                            |                                                     |                                                                   |                      | 13-1                            |
| 14                                       | Sheet Metal & Grill                                                             | iado                                                |                                                                   |                      | 14-1                            |
| 15                                       | Cab & Roll Bars                                                                 |                                                     |                                                                   |                      | <b>1</b> 5-1                    |
| 16                                       | Decals                                                                          | ***********                                         |                                                                   |                      | 16-1                            |
| 17                                       | Miscellaneous                                                                   | buchstabe<br>nitiale – Material                     | a - 5                                                             | 1                    | 17-1                            |
|                                          | Numerical Index Zahlenindex – Indice Numerique – Indice Numerico Finis Index    |                                                     |                                                                   |                      | 1<br>F1                         |