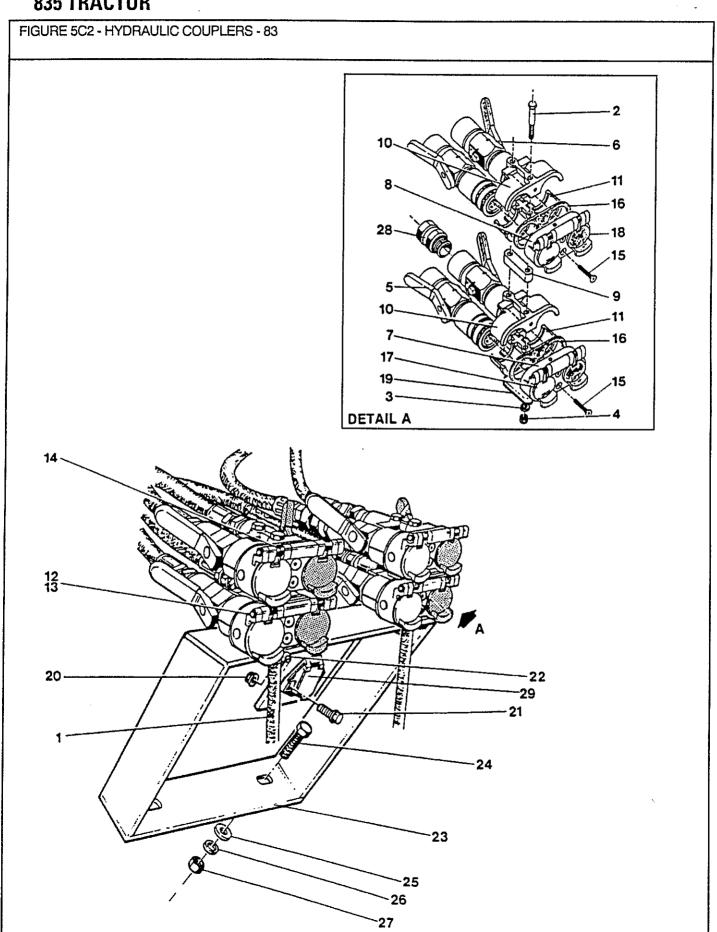

| Section<br>Sektion<br>Section<br>Sección | Description<br>Beschreibung<br>Description<br>Descripción                       | Fiche No.<br>Fiche Nr.<br>Numero Fiche<br>Ficha No. | Image Locati<br>Bildanbringu<br>Emplacement i<br>Ubicación dela ! | ing<br>mage<br>magen | Page<br>Seite<br>Page<br>Página |
|------------------------------------------|---------------------------------------------------------------------------------|-----------------------------------------------------|-------------------------------------------------------------------|----------------------|---------------------------------|
| 1<br>2<br>3                              | Wheels – Räder – Roues – Ruedas                                                 |                                                     | 4                                                                 |                      | 1-1<br>2-1<br>3-1               |
| 4                                        | Eje Delantero y Dirección Rear Axle                                             |                                                     |                                                                   |                      | 4-1                             |
| 5                                        | Hydraulic Systems                                                               |                                                     |                                                                   |                      | 5-1                             |
| 6                                        | Engine                                                                          |                                                     |                                                                   |                      | 6-1                             |
| 7                                        | Transmission                                                                    |                                                     |                                                                   |                      | 7-1                             |
| 8                                        | Cooling System                                                                  | le                                                  |                                                                   |                      | 8-1                             |
| 9                                        | Fuel System                                                                     |                                                     |                                                                   |                      | 9-1                             |
| 10                                       | Hydraulic Pump                                                                  |                                                     |                                                                   |                      | 10-1                            |
| 11                                       | Bomba Hidráulica Electrical System Elektrische Anlage – Système Electrique –    |                                                     |                                                                   |                      | 11-1                            |
| 12                                       | Sistema Eléctrico Instrument Panel Instrumenten-Brett – Tableau des Instruments |                                                     |                                                                   | ÷                    | 12-1                            |
| 13                                       | Tablero de Instrumentos Seats Sitz – Siège – Asiento                            |                                                     |                                                                   |                      | 13-1                            |
| 14                                       | Sheet Metal & Grill                                                             | iado                                                |                                                                   |                      | 14-1                            |
| 15                                       | Cab & Roll Bars                                                                 |                                                     |                                                                   |                      | <b>1</b> 5-1                    |
| 16                                       | Decals                                                                          | ***********                                         |                                                                   |                      | 16-1                            |
| 17                                       | Miscellaneous                                                                   | buchstabe<br>nitiale – Material                     | a - 5                                                             | 1                    | 17-1                            |
|                                          | Numerical Index Zahlenindex – Indice Numerique – Indice Numerico Finis Index    |                                                     |                                                                   |                      | 1<br>F1                         |