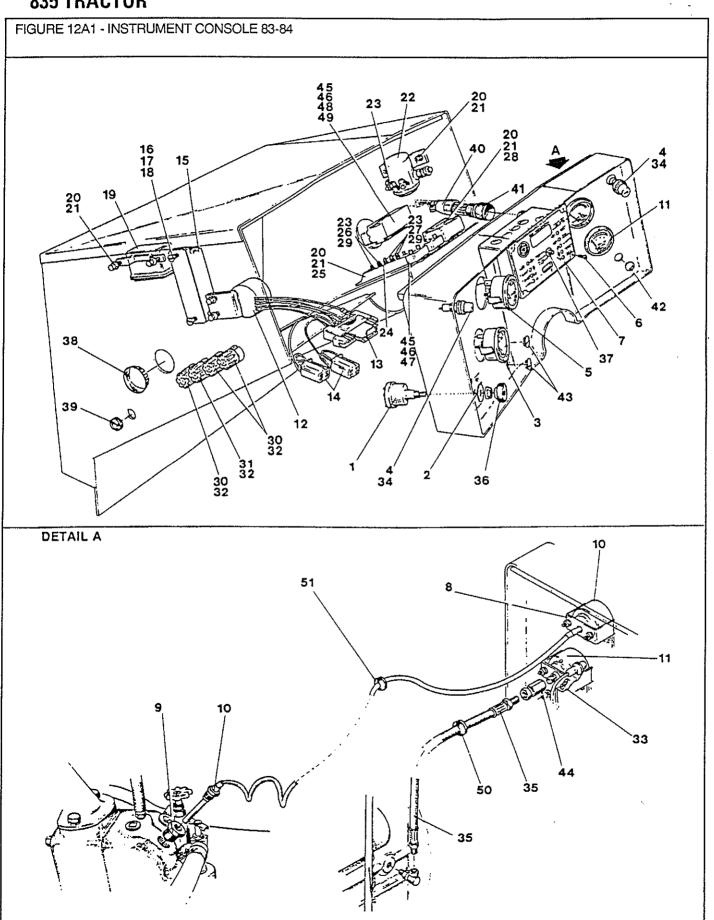

| Section<br>Sektion<br>Section<br>Sección | Description<br>Beschreibung<br>Description<br>Descripción                       | Fiche No.<br>Fiche Nr.<br>Numero Fiche<br>Ficha No. | Image Locati<br>Bildanbringu<br>Emplacement i<br>Ubicación dela ! | ing<br>mage<br>magen | Page<br>Seite<br>Page<br>Página |
|------------------------------------------|---------------------------------------------------------------------------------|-----------------------------------------------------|-------------------------------------------------------------------|----------------------|---------------------------------|
| 1<br>2<br>3                              | Wheels – Räder – Roues – Ruedas                                                 |                                                     | 4                                                                 |                      | 1-1<br>2-1<br>3-1               |
| 4                                        | Eje Delantero y Dirección Rear Axle                                             |                                                     |                                                                   |                      | 4-1                             |
| 5                                        | Hydraulic Systems                                                               |                                                     |                                                                   |                      | 5-1                             |
| 6                                        | Engine                                                                          |                                                     |                                                                   |                      | 6-1                             |
| 7                                        | Transmission                                                                    |                                                     |                                                                   |                      | 7-1                             |
| 8                                        | Cooling System                                                                  | le                                                  |                                                                   |                      | 8-1                             |
| 9                                        | Fuel System                                                                     |                                                     |                                                                   |                      | 9-1                             |
| 10                                       | Hydraulic Pump                                                                  |                                                     |                                                                   |                      | 10-1                            |
| 11                                       | Bomba Hidráulica Electrical System Elektrische Anlage – Système Electrique –    |                                                     |                                                                   |                      | 11-1                            |
| 12                                       | Sistema Eléctrico Instrument Panel Instrumenten-Brett – Tableau des Instruments |                                                     |                                                                   | ÷                    | 12-1                            |
| 13                                       | Tablero de Instrumentos Seats Sitz – Siège – Asiento                            |                                                     |                                                                   |                      | 13-1                            |
| 14                                       | Sheet Metal & Grill                                                             | iado                                                |                                                                   |                      | 14-1                            |
| 15                                       | Cab & Roll Bars                                                                 |                                                     |                                                                   |                      | <b>1</b> 5-1                    |
| 16                                       | Decals                                                                          | ***********                                         |                                                                   |                      | 16-1                            |
| 17                                       | Miscellaneous                                                                   | buchstabe<br>nitiale – Material                     | a - 5                                                             | 1                    | 17-1                            |
|                                          | Numerical Index Zahlenindex – Indice Numerique – Indice Numerico Finis Index    |                                                     |                                                                   |                      | 1<br>F1                         |