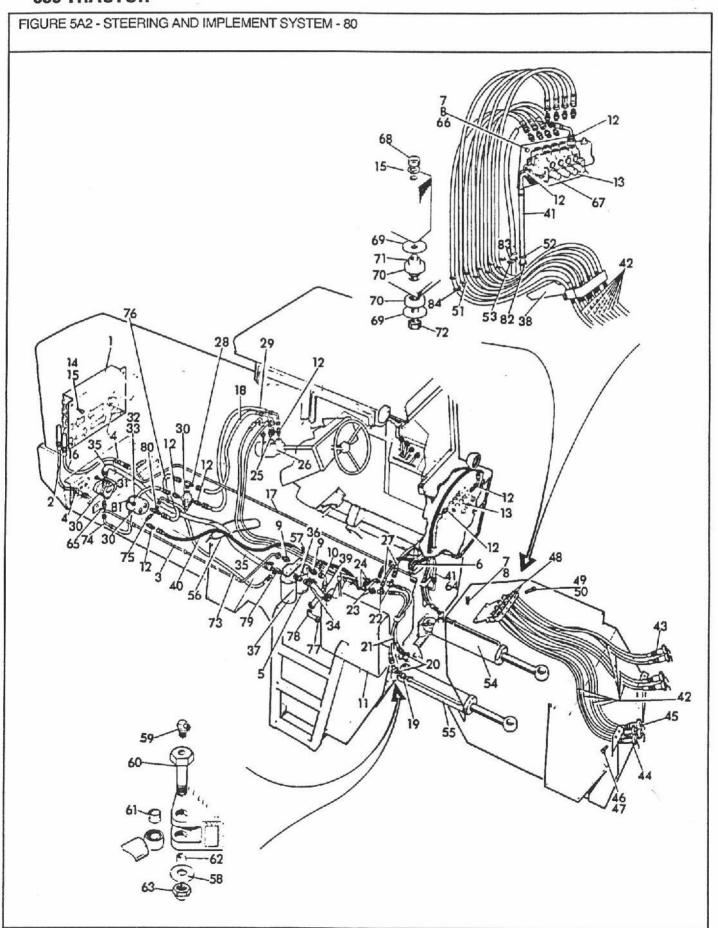

| Section<br>Sektion<br>Section<br>Sección | Description<br>Beschreibung<br>Description<br>Descripción                       | Fiche No.<br>Fiche Nr.<br>Numero Fiche<br>Ficha No. | Image Locati<br>Bildanbringu<br>Emplacement i<br>Ubicación dela ! | ing<br>mage<br>magen | Page<br>Seite<br>Page<br>Página |
|------------------------------------------|---------------------------------------------------------------------------------|-----------------------------------------------------|-------------------------------------------------------------------|----------------------|---------------------------------|
| 1<br>2<br>3                              | Wheels – Räder – Roues – Ruedas                                                 |                                                     | 4                                                                 |                      | 1-1<br>2-1<br>3-1               |
| 4                                        | Eje Delantero y Dirección Rear Axle                                             |                                                     |                                                                   |                      | 4-1                             |
| 5                                        | Hydraulic Systems                                                               |                                                     |                                                                   |                      | 5-1                             |
| 6                                        | Engine                                                                          |                                                     |                                                                   |                      | 6-1                             |
| 7                                        | Transmission                                                                    |                                                     |                                                                   |                      | 7-1                             |
| 8                                        | Cooling System                                                                  | le                                                  |                                                                   |                      | 8-1                             |
| 9                                        | Fuel System                                                                     |                                                     |                                                                   |                      | 9-1                             |
| 10                                       | Hydraulic Pump                                                                  |                                                     |                                                                   |                      | 10-1                            |
| 11                                       | Bomba Hidráulica Electrical System Elektrische Anlage – Système Electrique –    |                                                     |                                                                   |                      | 11-1                            |
| 12                                       | Sistema Eléctrico Instrument Panel Instrumenten-Brett – Tableau des Instruments |                                                     |                                                                   | ÷                    | 12-1                            |
| 13                                       | Tablero de Instrumentos Seats Sitz – Siège – Asiento                            |                                                     |                                                                   |                      | 13-1                            |
| 14                                       | Sheet Metal & Grill                                                             | iado                                                |                                                                   |                      | 14-1                            |
| 15                                       | Cab & Roll Bars                                                                 |                                                     |                                                                   |                      | <b>1</b> 5-1                    |
| 16                                       | Decals                                                                          | ***********                                         |                                                                   |                      | 16-1                            |
| 17                                       | Miscellaneous                                                                   | buchstabe<br>nitiale – Material                     | a - 5                                                             | 1                    | 17-1                            |
|                                          | Numerical Index Zahlenindex – Indice Numerique – Indice Numerico Finis Index    |                                                     |                                                                   |                      | 1<br>F1                         |