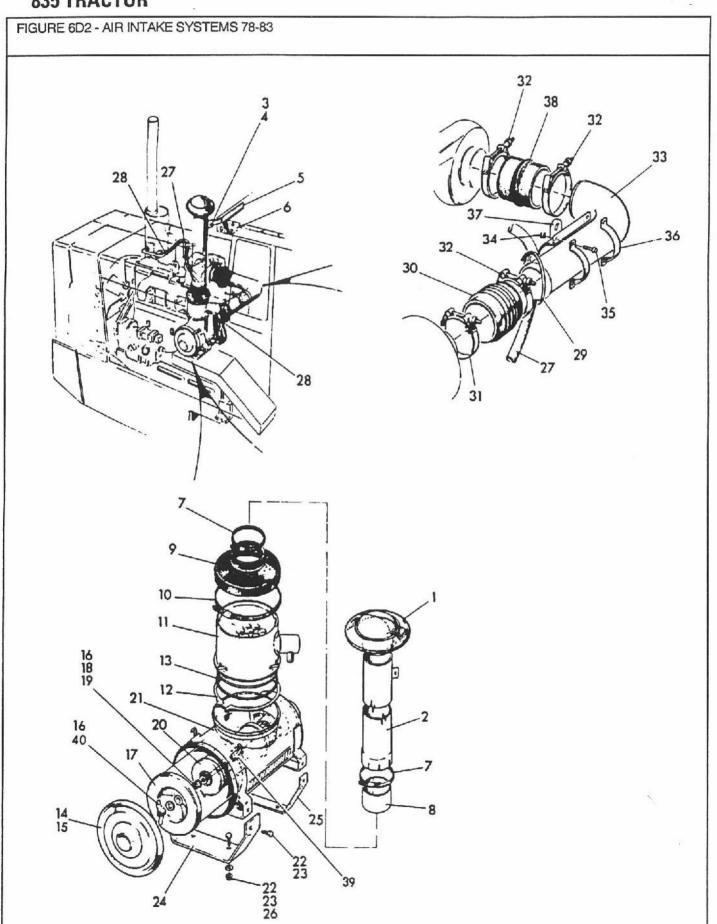

|
| 4      |     | V49314           |         | 83-84/           | 1     | Bracket - Air Intake                                                       |
| 5      |     | V49736           |         | 83-84/           | 1 1   | Hose - Intake                                                              |
| 6      |     | V65048           |         | 83-84/           | 4     | Band - Air Cleaner Mounting                                                |
| 7      |     | V78020           |         | 83-84/           | 1 1   | Nut                                                                        |
| 8      |     | V41762           |         | 83-84/           | 2     | Capscrew & Washer Assembly - Hex 1/4" -<br>20 UNC x 3/4" - Replaces 41762P |



FIGURE 6D2 - AIR INTAKE SYSTEMS 78-83 LUFTANSAUGKRUMMER SYSTEM 78-83 CIRCUIT DE ADMISSION D'AIR 78-83 CIRCUITO DE ENTRADA DE AIRE 78-83

| REF              | FN  | PART NUMBER         | FINIS   | YR/SN              | QTY   | DESCRIPTION                                              |
|------------------|-----|---------------------|---------|--------------------|-------|----------------------------------------------------------|
| 1                |     | V32375              |         | 78-83/             | 1     | Inlet - Hood Air                                         |
| 2                |     | V32378              |         | 78-83/             | l i l | Tube Assembly - Intake - Replaces TRA-32378              |
| 2<br>3<br>4      |     | V29940              | 3975619 | 78-83/