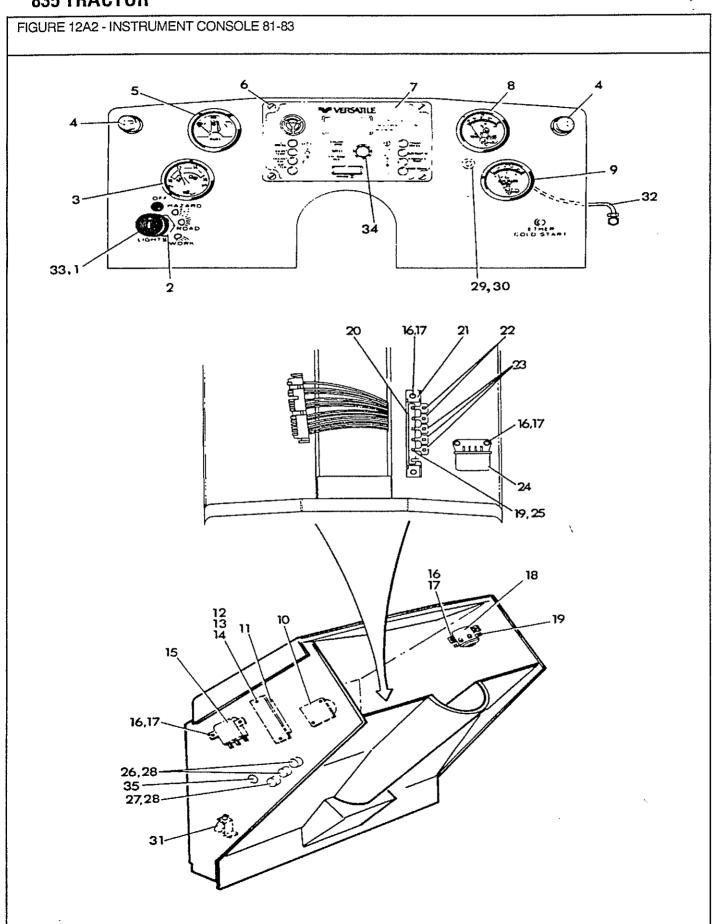

| Section<br>Sektion<br>Section<br>Sección | Description<br>Beschreibung<br>Description<br>Descripción                       | Fiche No.<br>Fiche Nr.<br>Numero Fiche<br>Ficha No. | Image Locati<br>Bildanbringu<br>Emplacement i<br>Ubicación dela ! | ing<br>mage<br>magen | Page<br>Seite<br>Page<br>Página |
|------------------------------------------|---------------------------------------------------------------------------------|-----------------------------------------------------|-------------------------------------------------------------------|----------------------|---------------------------------|
| 1<br>2<br>3                              | Wheels – Räder – Roues – Ruedas                                                 |                                                     | 4                                                                 |                      | 1-1<br>2-1<br>3-1               |
| 4                                        | Eje Delantero y Dirección Rear Axle                                             |                                                     |                                                                   |                      | 4-1                             |
| 5                                        | Hydraulic Systems                                                               |                                                     |                                                                   |                      | 5-1                             |
| 6                                        | Engine                                                                          |                                                     |                                                                   |                      | 6-1                             |
| 7                                        | Transmission                                                                    |                                                     |                                                                   |                      | 7-1                             |
| 8                                        | Cooling System                                                                  | le                                                  |                                                                   |                      | 8-1                             |
| 9                                        | Fuel System                                                                     |                                                     |                                                                   |                      | 9-1                             |
| 10                                       | Hydraulic Pump                                                                  |                                                     |                                                                   |                      | 10-1                            |
| 11                                       | Bomba Hidráulica Electrical System Elektrische Anlage – Système Electrique –    |                                                     |                                                                   |                      | 11-1                            |
| 12                                       | Sistema Eléctrico Instrument Panel Instrumenten-Brett – Tableau des Instruments |                                                     |                                                                   | ÷                    | 12-1                            |
| 13                                       | Tablero de Instrumentos Seats Sitz – Siège – Asiento                            |                                                     |                                                                   |                      | 13-1                            |
| 14                                       | Sheet Metal & Grill                                                             | iado                                                |                                                                   |                      | 14-1                            |
| 15                                       | Cab & Roll Bars                                                                 |                                                     |                                                                   |                      | <b>1</b> 5-1                    |
| 16                                       | Decals                                                                          | ***********                                         |                                                                   |                      | 16-1                            |
| 17                                       | Miscellaneous                                                                   | buchstabe<br>nitiale – Material                     | a - 5                                                             | 1                    | 17-1                            |
|                                          | Numerical Index Zahlenindex – Indice Numerique – Indice Numerico Finis Index    |                                                     |                                                                   |                      | 1<br>F1                         |