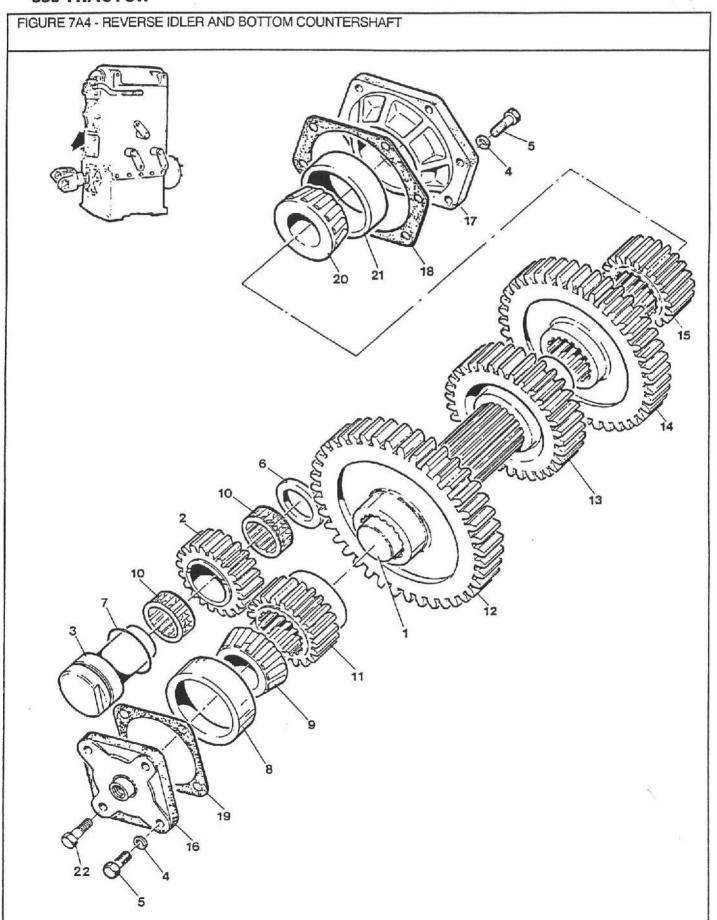

|
| 13<br>14<br>15<br>16       |    | V24821<br>V24632<br>V24822<br>V19559                     | 1860603<br>1860638<br>1860602                                  | 78-84/<br>78-84/<br>78-84/<br>78-84/           | 1 1 1 1 1 1 | Gear - Pinion Helical R.H. 23T - 5P - 15°<br>Gear - Shift Collar 22T<br>Gear - Pinion Helical R.H. 27T - 5P - 15°                                           |
| 17                         |    | V14613                                                   | 1860595                                                        | 78-84/                                         | 1           | Countershaft - Upper<br>Cap - Bearing Countershaft                                                                                                          |



FIGURE 7A4 - REVERSE IDLER AND BOTTOM COUNTERSHAFT

RUCKWARTSLEITRAD UND BODENVORGELEGEWELLE

PIGNON A VIDE DE MARCHE ARRIERE ET FOND DE ARBRE SECONDAIRE

RUEDA EN VACIO DE RETROCESO Y FONDO DE CONTRAEJE

| REF                                       | FN | PART NUMBER                                                                          | FINIS                                                                                           | YR/SN                                                                        | QTY                                     | DESCRIPTION                                                                                                                                                                                                               |
|---------------