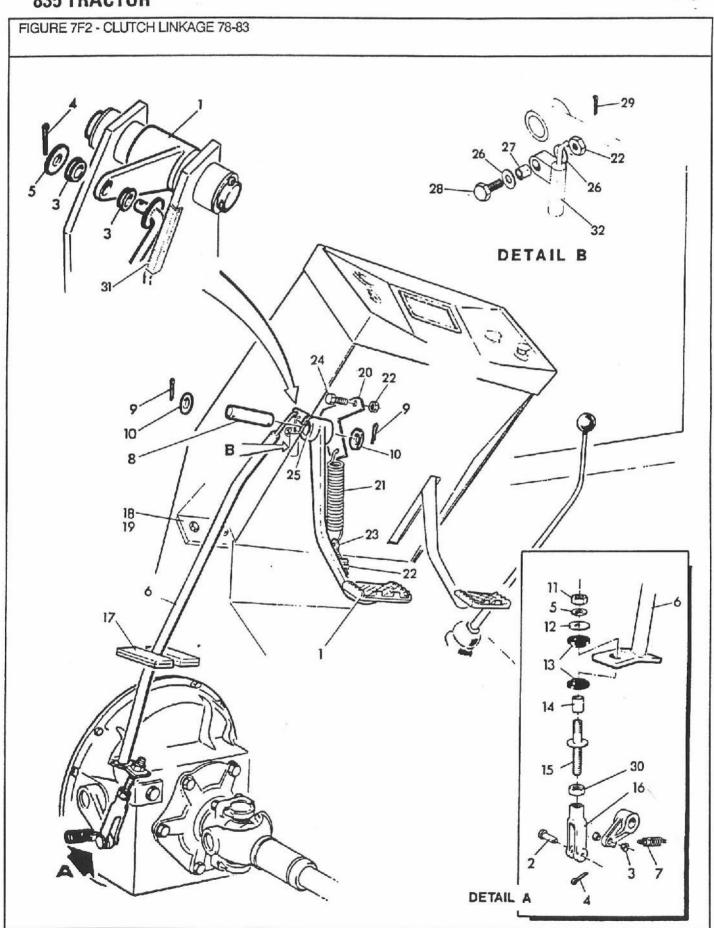

|
| 23<br>24<br>25<br>26<br>27<br>28<br>29<br>30<br>31<br>32<br>33<br>34<br>35 |     | V55783<br>V55805<br>V49413<br>V47373<br>V55804<br>V12057<br>V12120<br>V84307<br>V58066<br>V55806<br>V73166<br>V55800<br>V29804 | 1861570<br>1859718<br>1860725<br>3975914<br>1860519<br>1860719 | 83-84/<br>83-84/<br>83-84/<br>83-84/<br>83-84/<br>83-84/<br>83-84/<br>83-84/<br>83-84/<br>83-84/<br>83-84/<br>83-84/ | 1 1 2 2 1 1 1 1 1 1 1 2 | Bolt - 3/8" - 16 UNC Bolt - Shoulder Bearing - Self-Lubricated Washer - Plain 13/32" ID x 13/16" OD x 16 GA Bushing - Steel Screw - Cap Hex 3/8" - 16 UNC x 1-1/2" Pin - Cotter 1/8" Dia x 3/4" Nut - Lock Hex 1/2" - 20 UNF Edging - Wire Protective Switch - Neutral Safety Washer - Cupped Plate - Neutral Safety Switch Mounting Screw - Flange Hex Serrated 1/4" - 2 UNC |



FIGURE 7F2 -

CLUTCH LINKAGE 78-83 KUPPLUNG-VERBINDUNG 78-83 TIMONERIE DE EMBRAYAGE 78-83

UNION DE EMBRAGUE

| REF                                                                  | FN | PART NUMBER                                                                                                          | FINIS                                                          | YR/SN                                                                                            | QTY                                                 | DESCRIPTION