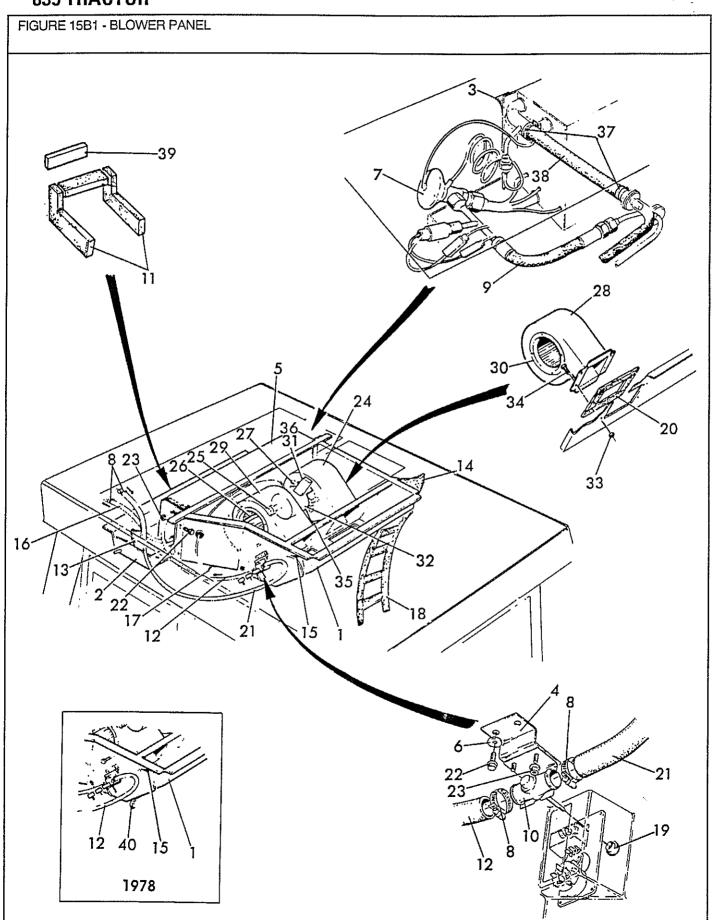

| ]  | V36414           |         | 78/              | 2   | Clip                                                       |



FIGURE 15A8 - LADDERS LEITEN ÉCHELLES ESCALERAS

| REF         | FN | PART NUMBER                | FINIS   | YR/SN                      | QTY          | DESCRIPTION                                                                                          |
|-------------|----|----------------------------|---------|----------------------------|--------------|------------------------------------------------------------------------------------------------------|
| 1<br>2<br>3 |    | V30068<br>V28221<br>V29892 | 3975613 | 78-84/<br>78-84/<br>78-84/ | 1<br>1<br>10 | Ladder - Access<br>Ladder<br>Screw - Flange - Hex Serrated 3/8" -<br>16 UNC x 3/4" - Replaces 29892P |



FIGURE 15B1 - BLOWER PANEL GEBLÄSE FÜLLUNG TABLEAU VENTILATEUR TABLERO SOPLADOR

| REF                                       | FN  | PART NUMBER                                                                            | FINIS   | YR/SN                                                                               | QTY                        | DESCRIPTION                                                                                                                                                                                                                   |
|-------------------------------------------|-----|----------------------------------------------------------------------------------------|---------|-----------------------------------------------------------------------------