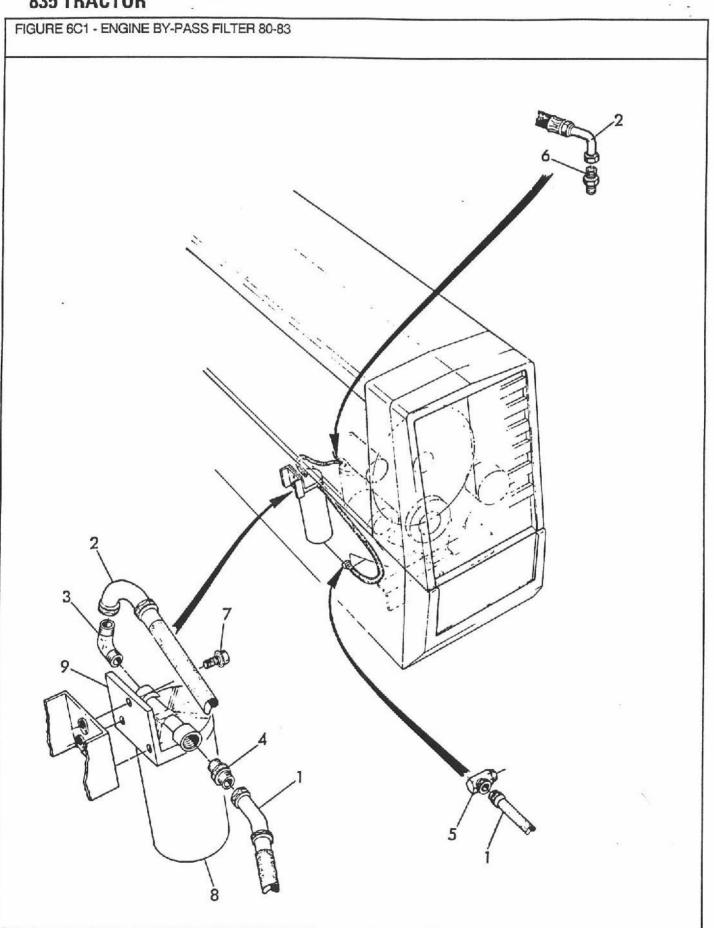

| Section<br>Sektion<br>Section<br>Sección | Description<br>Beschreibung<br>Description<br>Descripción                       | Fiche No.<br>Fiche Nr.<br>Numero Fiche<br>Ficha No. | Image Locati<br>Bildanbringu<br>Emplacement i<br>Ubicación dela ! | ing<br>mage<br>magen | Page<br>Seite<br>Page<br>Página |
|------------------------------------------|---------------------------------------------------------------------------------|-----------------------------------------------------|-------------------------------------------------------------------|----------------------|---------------------------------|
| 1<br>2<br>3                              | Wheels – Räder – Roues – Ruedas                                                 |                                                     | 4                                                                 |                      | 1-1<br>2-1<br>3-1               |
| 4                                        | Eje Delantero y Dirección Rear Axle                                             |                                                     |                                                                   |                      | 4-1                             |
| 5                                        | Hydraulic Systems                                                               |                                                     |                                                                   |                      | 5-1                             |
| 6                                        | Engine                                                                          |                                                     |                                                                   |                      | 6-1                             |
| 7                                        | Transmission                                                                    |                                                     |                                                                   |                      | 7-1                             |
| 8                                        | Cooling System                                                                  | le                                                  |                                                                   |                      | 8-1                             |
| 9                                        | Fuel System                                                                     |                                                     |                                                                   |                      | 9-1                             |
| 10                                       | Hydraulic Pump                                                                  |                                                     |                                                                   |                      | 10-1                            |
| 11                                       | Bomba Hidráulica Electrical System Elektrische Anlage – Système Electrique –    |                                                     |                                                                   |                      | 11-1                            |
| 12                                       | Sistema Eléctrico Instrument Panel Instrumenten-Brett – Tableau des Instruments |                                                     |                                                                   | ÷                    | 12-1                            |
| 13                                       | Tablero de Instrumentos Seats Sitz – Siège – Asiento                            |                                                     |                                                                   |                      | 13-1                            |
| 14                                       | Sheet Metal & Grill                                                             | iado                                                |                                                                   |                      | 14-1                            |
| 15                                       | Cab & Roll Bars                                                                 |                                                     |                                                                   |                      | <b>1</b> 5-1                    |
| 16                                       | Decals                                                                          | ***********                                         |                                                                   |                      | 16-1                            |
| 17                                       | Miscellaneous                                                                   | buchstabe<br>nitiale – Material                     | a - 5                                                             | 1                    | 17-1                            |
|                                          | Numerical Index Zahlenindex – Indice Numerique – Indice Numerico Finis Index    |                                                     |                                                                   |                      | 1<br>F1                         |