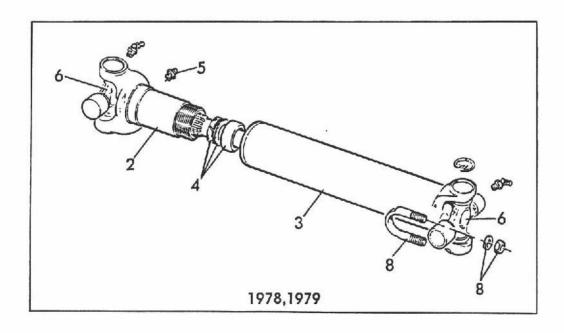

Self-Locking 1 - 8 UNC - Replaces<br>710T136P                                                                                                                                     |
| 38<br>39<br>40                                     |     | V48910<br>V26156<br>V58098                                                                       | 1861087                                             | 78-84/<br>79-84/<br>81-84/                                                      | 3<br>4<br>1                                  | Spacer - PTO Box<br>Screw - Cap Hex 7/16" - 14 UNC x 3/4"<br>Bracket - Hose Coupler                                                                                                                                             |

FIGURE 7R1 - ENGINE TO TRANSMISSION DRIVELINE





FIGURE 7R1 - ENGINE TO TRANSMISSION DRIVELINE MOTOR ZU GETRIEBE ANTRIEBLINIE

MOTEUR A LIGNE DE ENTRAINEMENT DE TRANSMISSION

MOTOR A LINEA DE PROPULSION DE TRANSMISIÓN

| REF | FN | PART NUMBER | FINIS   | YR/SN      | QTY | DESCRIPTION                                              |
|-----|----|-------------|---------|------------|-----|----------------------------------------------------------|
|     |    | V20851      |         | 78-81,83-8 | 1   | Driveline Assembly                                       |
|     |    | V32006      |         | 82/        | 4   | Includes: 1-6<br>Driveline Assembly                      |
|     |    |             |         | 02         | '   | Includes: 1-6                                            |
| 1   |    | V614T114V11 | 1       | 78-81,83-8 | 1