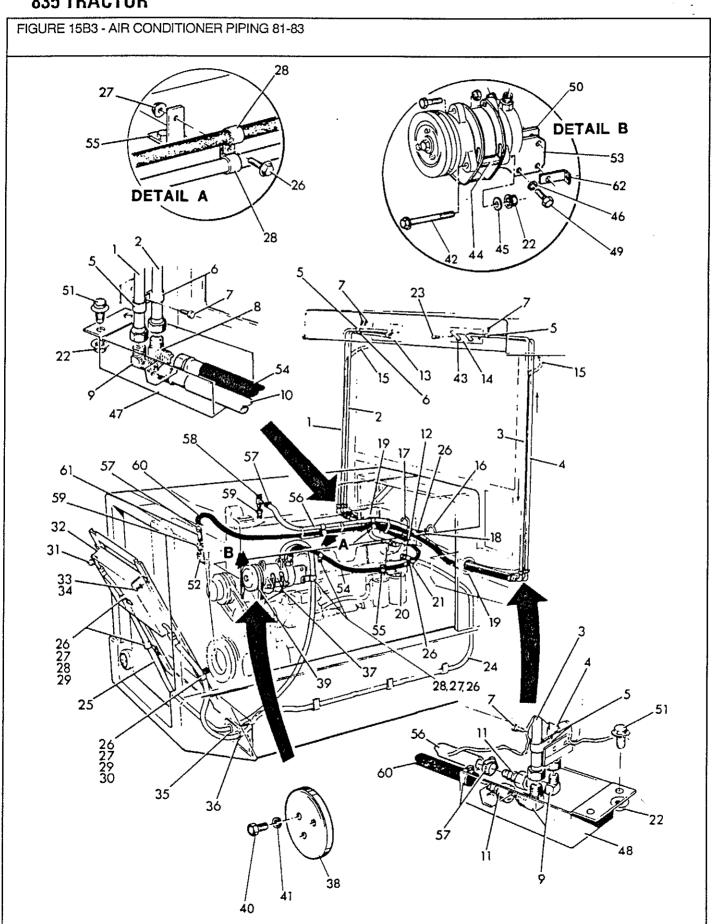

|
| 56   |     | V26971       |         | 83-84/ | 1    | Hose - 5/8" IĎ Pressure                                                 |
| 57   |     | V13021       | 3975961 | 83-84/ | 4    | Clamp                                                                   |
| 58   |     | V9715417     | 9715417 | 83-84/ | 1    | Valve - Shutoff - Replaces 21195                                        |
| 59   |     | V21197       | 1862299 | 83-84/ | 2    | Bushing - 1/2" NPT x 3/8"                                               |
| 60   |     | V8860005     |         | 83-84/ | 1    | Hose - 5/8" ID Suction - Replaces 30161                                 |
| 61   |     | V21198       |         | 83-84/ | 1    | Adaptor - Hose 3/8" NPT x 5/8"                                          |



FIGURE 15B3 - AIR CONDITIONER PIPING 81-83
KLIMAANLAGE ROHLEITUNGEN
TUYAUTERIE DE CONDITIONNEMENT D'AIR
TUBERIA DE ACONDICIONADOR DE AIRE

| REF                                       | FN | PART NUMBER                                                                               | FINIS              | YR/SN                                                                        | QTY                        | DESCRIPTION                                                                                                                                                                       |
|-------------------------------------------|----|-------------------------------------------------------------------------------------------|--------------------|--------------------------------------------