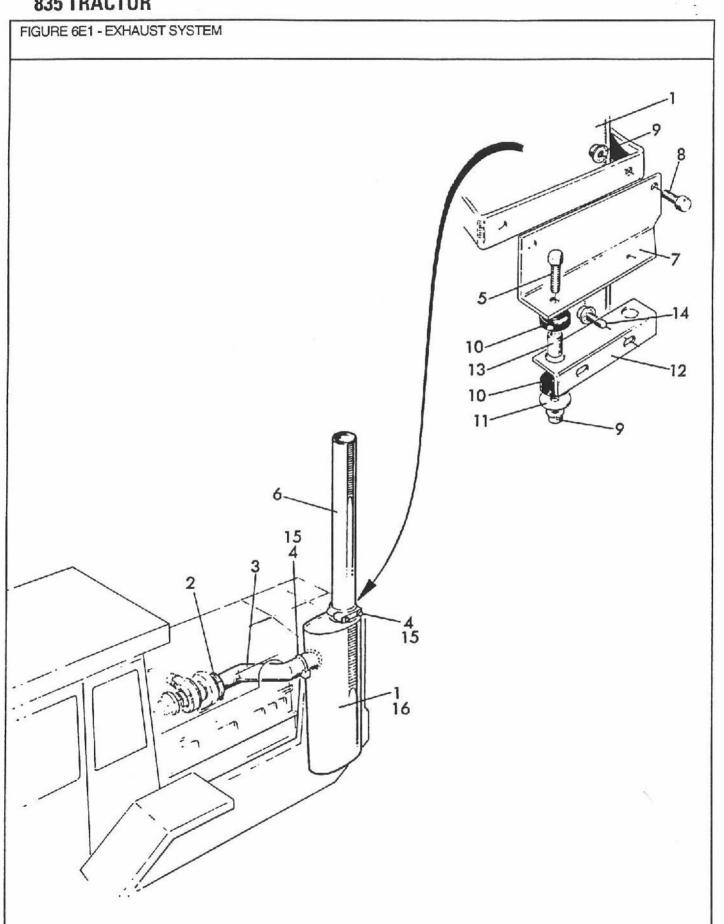

1 1 | Step                                                                 |
| 8   |     | V56303      | 1       | 81-84/ | 111 | Thread - Grip Plate                                                  |
| 10  |     | V29892      | 3975613 | 81-84/ | 2   | Screw - Flange - Hex Serrated 3/8" - 16 UNC x 3/4" - Replaces 29892P |
| 11  |     | V29803      | 3975610 | 81-84/ | 5   | Nut - Flange - Hex Serrated 3/8" - 16 UNC -<br>Replaces 29803P       |
| 12  |     | V29802      | 1860122 | 81-84/ | 3   | Screw - Flange - Hex Serrated 3/8" - 16 UNC                          |

81-84/

81-84/

81-84/

81-84/

1

1

4

x 1-1/4" - Replaces 29802P Plate - Cover

Screw - Flange 5/16" - 18 UNC x 2"

Seal - Replaces 56540

Bracket

NSS -Not Serviced Separately

V56323

V50639

V56322

V8854007

13

14 15



FIGURE 6E1 - EXHAUST SYSTEM ABGASSYSTEM

ECHAPPEMENT SISTEMA DE ESCAPE

| REF | FN  | PART NUMBER | FINIS   | YR/SN  | QTY | DESCRIPTION                                                  |
|-----|-----|-------------|---------|--------|-----|--------------------------------------------------------------|
| 1   |     | V108431     |         | 78-84/ | 1   | Muffler - Aspirating - Replaces TR-25718                     |
| ż   | 1   | V16845      |         | 78-84/ | 111 | Clamp - V-Band 5-3/4" Dia                                    |
| 3   |     | V25663      |         | 78-84/ | 111 | Pipe - Exhaust - Replaces TR-25663                           |
| 4   |     | V18827      | 1860464 | 78-84/ | 2   | Clamp - '5' Exhaust                                          |
| 5   |     | V12057      | 39