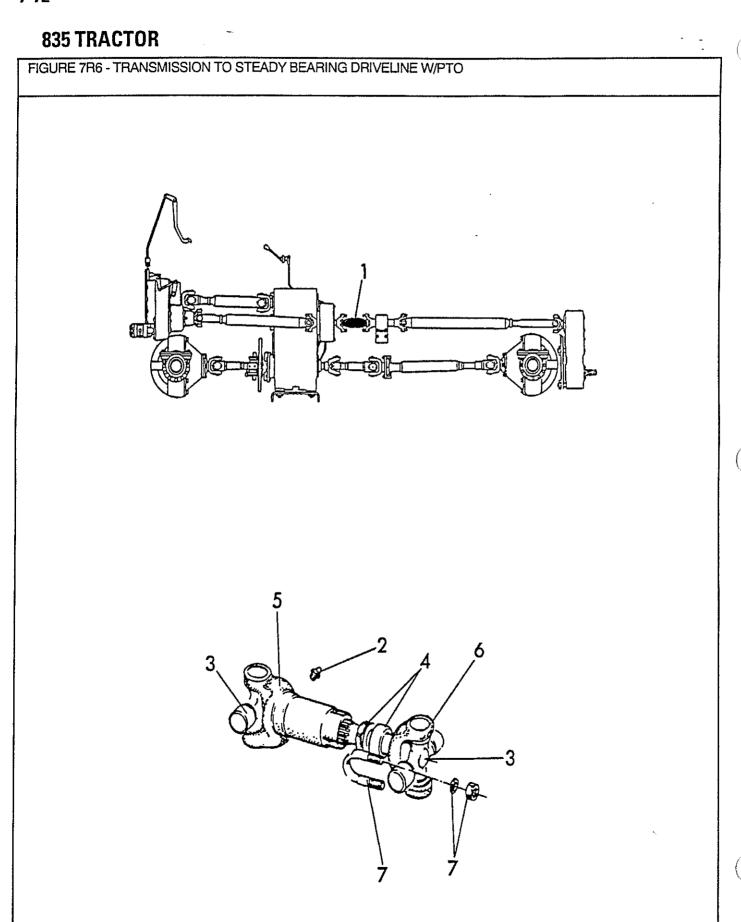

4/ | 1   | Shaft Yoke Assembly                                |
| 3   |    | V8005       | 3975896 | 78-84/ | 1   | Fitting - Grease 1/8" NPT                          |
| 4   |    | V107231     |         | 78-80/ | 1 1 | Kit - Cross Bearing - Replaces 902T111V11          |
|     |    | V902T110V11 |         | 81-84/ | 2   | Kit - Cross Bearing                                |
| 5   | ]  | V614T177    |         | 78-80/ | 11  | Kit - Seal Repair                                  |
|     |    | V614T179    |         | 81-84/ | 1   | Kit - Seal Repair                                  |
| 6   |    | V107231     |         | 78-80/ | 1   | Kit - Cross Bearing - Replaces 902T110V11          |
| 7   |    | V39241      | 1       | 78-80/ | 2   | U-Bolt Assembly - Replaces 902T105V51              |



FIGURE 7R6 - TRANSMISSION TO STEADY BEARING DRIVELINE W/PTO
GETRIEBE ZU STELIG-LAGER ANTRIEBLINIE MIT ZAPFWELLE
TRANSMISSION A LIGNE DE ENTRAINEMENT DE PALIER STABILISATEUR AVEC PRISE DE FORC
TRANSMISIÓN A LINEA DE PROPULSION DE COJINETE ESTABLE CON TOMA DE FUERZA

| REF | FN  | PART NUMBER | FINIS   | YR/SN  | QTY | DESCRIPTION                                              |
|-----|-----|-------------|---------|--------|-----|----------------------------------------------------------|
|     |     | V49006      |         | 78-84/ | 1   | Driveline - Transmission to Steady Bearing Includes: 1-5 |
| 1   |     | V8005       | 3975896 | 78-84/ | 1   | Fitting - Grease 1/8" NPT                                |
| 2   |     | V107231     |         | 78-84/ | 2   | Kit - Čross Bearing - Replaces