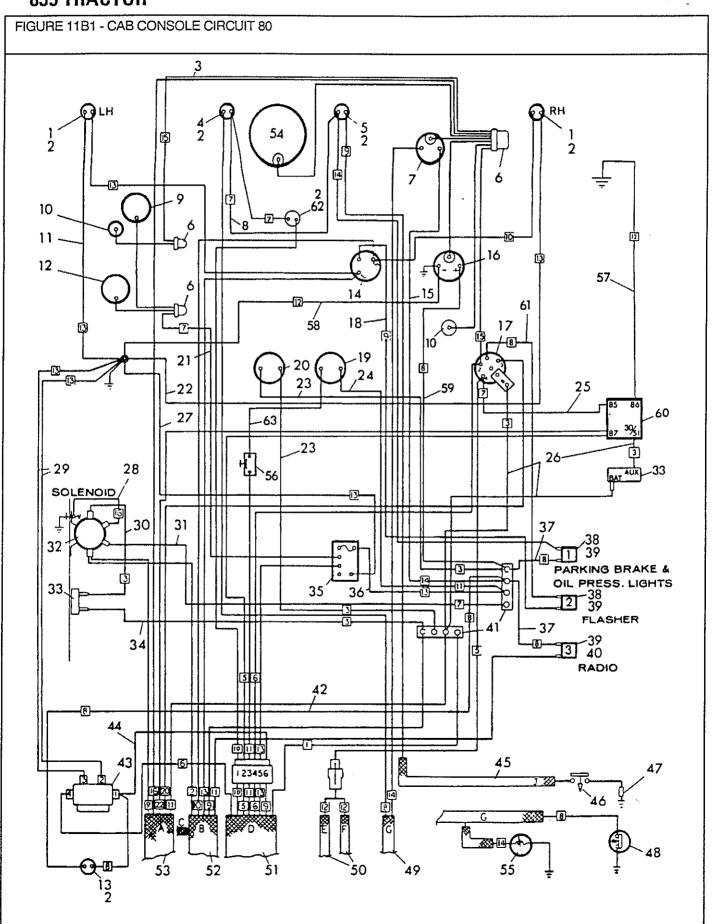

| 1   | Fuse Holder Assembly - Replaces TRA-53585                                                         |
| 21<br>22 |    | V48814<br>V28298 |         | 78-80/<br>78-80/ | 1 2 | Wire Assembly - Replaces TRA-48814<br>Lamp Assembly - 4461                                        |
| 23<br>24 |    | V19246<br>V91873 | 1862432 | 78-80/<br>78-80/ | 1   | Switch - Magnetic<br>Switch - Wiper Rear - Replaces 22520                                         |
| 25       |    | V30334           | 1860105 | 78-80/           | 1   | Nut - Hex Serrated 1/2" - 13 UNC - Replaces<br>30334P                                             |
| 26<br>27 |    | V30191<br>V30192 |         | 78-79/<br>78-79/ | 1 1 | Cable Assembly - Negative Cable Assembly - Positive                                               |



FIGURE 11B1 - CAB CONSOLE CIRCUIT 80
KABINEKONSOLE KREISLAUF
CIRCUIT DE CONSOLE DE CABINE
CIRCUITO DE TABLERO DE CABINA

| REF                                                      | FN | PART NUMBER                                                                                            | FINIS                         | YR/SN                                                       | QTY                             | DESCRIPTION                                                                                                                                                                                                                                                                                                                 |
|----------------------------------------------------------|