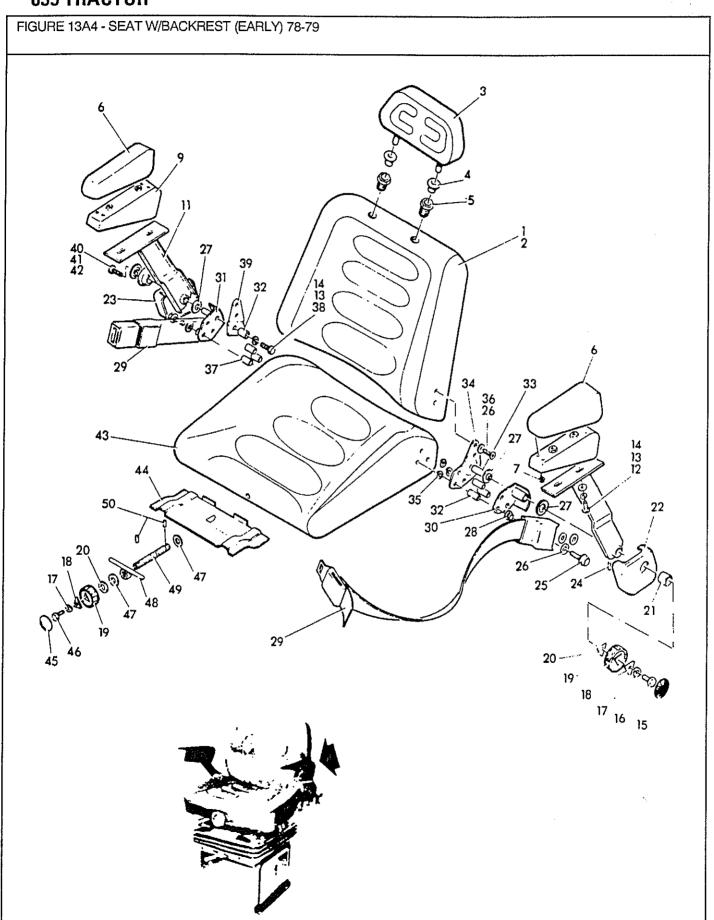

080<br>V43082                               | 1861920 | 79-83/<br>79-83/<br>79-83/<br>79-83/<br>79-83/                               | 1 1 1 1 1                            | Nut - w/Welded Pin<br>Sleeve - Locking 3 x 16<br>Plate - Bearing<br>Sleever - 18 x 3.5<br>Washer - Spring A10<br>Cover - M24                                                |
| 49<br>50<br>51<br>52<br>53<br>54<br>55<br>56<br>57 |    | V43081<br>V55466<br>V55461<br>V43083<br>V55460<br>V55465<br>V55457<br>V43040<br>V43075 |         | 79-83/<br>79-83/<br>79-83/<br>79-83/<br>79-83/<br>79-83/<br>79-83/<br>79-83/ | 1<br>1<br>1<br>1<br>1<br>1<br>4<br>4 | Bolt - Hex M10 x 75 Cover - Armrest Right Armrest - Right Padded Bolt - Hex M10 x 70 Bracket - Armrest Right Ratchet Plate - Bearing Washer - Spring A.8 Bolt - Hex M8 x 20 |



FIGURE 13A4 - SEAT W/BACKREST (EARLY) 78-79 SITZ MIT RÜCKEN STÜTZ (FRÜH) ARRIÈRE APPUI AVEC SIÈGE (EN AVANCE) RESPALDO APOYO CON ASIENTO (TEMPRANO)

| REF                                                      | FN | PART NUMBER                                                                                      | FINIS   | YR/SN                                                                                            | QTY             | DESCRIPTION -                                                                                                                                                            |
|----------------------------------------------------------|----|--------------------------------------------------------------------------------------------------|---------|------------