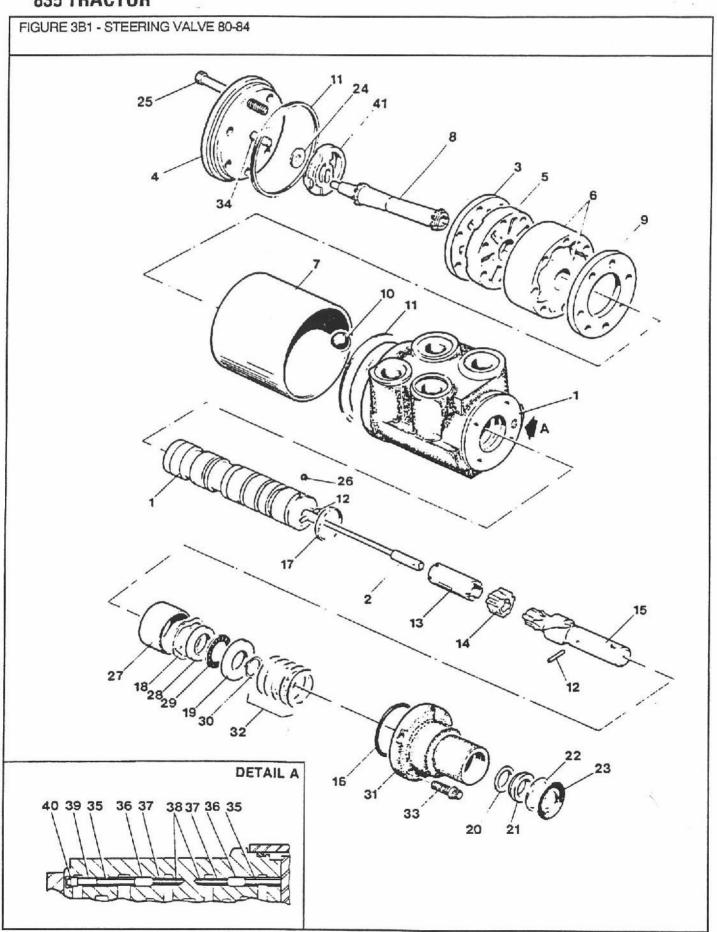

59897 | 78-80/<br>78-80/<br>78-80/<br>78-80/<br>78-80/<br>78-80/<br>78-80/<br>78-80/           | 1 1 1 2 1 1 4                   | Lever - Shoe Release Spring - Release Pin Yoke Assembly Sphere - Centering Spring Shaft Assembly Support Assembly Screw                            |
| 45<br>46<br>47<br>48<br>49<br>50<br>51             |    | V52364<br>V52357<br>V52382<br>V49113<br>V52404<br>V52406<br>V52043                     | 1859898<br>1859899<br>1859900<br>1859902<br>1859903                                             | 78-80/<br>78-80/<br>78-80/<br>78-80/<br>78-80/<br>78-80/<br>78-80/                     | 1 1 1 1 1                       | Plate Shroud Jacket Assembly Lever Bearing Assembly Actuator - Switch Stop - Steering Lock - Replaces TR-52043                                     |



FIGURE 3B1 - STEERING VALVE 80-84 LENKVENTIL SOUPAPE DE DIRECTION VÁLVULA DE DIRECCIÓN

| REF         | FN         | PART NUMBER