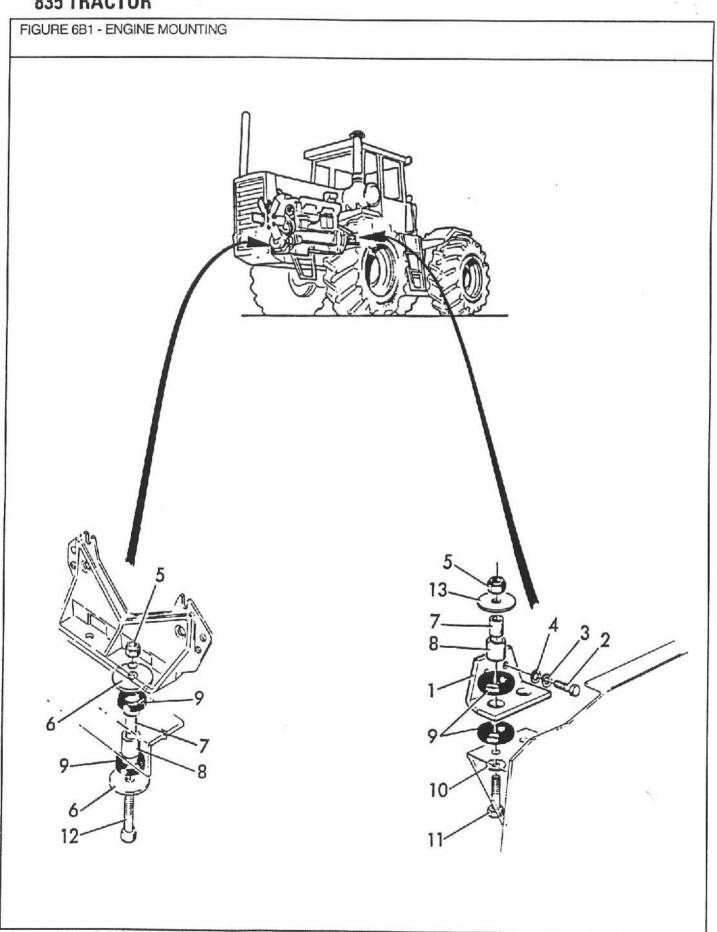

| Section<br>Sektion<br>Section<br>Sección | Description<br>Beschreibung<br>Description<br>Descripción                       | Fiche No.<br>Fiche Nr.<br>Numero Fiche<br>Ficha No. | Image Locati<br>Bildanbringu<br>Emplacement i<br>Ubicación dela ! | ing<br>mage<br>magen | Page<br>Seite<br>Page<br>Página |
|------------------------------------------|---------------------------------------------------------------------------------|-----------------------------------------------------|-------------------------------------------------------------------|----------------------|---------------------------------|
| 1<br>2<br>3                              | Wheels – Räder – Roues – Ruedas                                                 |                                                     | 4                                                                 |                      | 1-1<br>2-1<br>3-1               |
| 4                                        | Eje Delantero y Dirección Rear Axle                                             |                                                     |                                                                   |                      | 4-1                             |
| 5                                        | Hydraulic Systems                                                               |                                                     |                                                                   |                      | 5-1                             |
| 6                                        | Engine                                                                          |                                                     |                                                                   |                      | 6-1                             |
| 7                                        | Transmission                                                                    |                                                     |                                                                   |                      | 7-1                             |
| 8                                        | Cooling System                                                                  | le                                                  |                                                                   |                      | 8-1                             |
| 9                                        | Fuel System                                                                     |                                                     |                                                                   |                      | 9-1                             |
| 10                                       | Hydraulic Pump                                                                  |                                                     |                                                                   |                      | 10-1                            |
| 11                                       | Bomba Hidráulica Electrical System Elektrische Anlage – Système Electrique –    |                                                     |                                                                   |                      | 11-1                            |
| 12                                       | Sistema Eléctrico Instrument Panel Instrumenten-Brett – Tableau des Instruments |                                                     |                                                                   | ÷                    | 12-1                            |
| 13                                       | Tablero de Instrumentos Seats Sitz – Siège – Asiento                            |                                                     |                                                                   |                      | 13-1                            |
| 14                                       | Sheet Metal & Grill                                                             | iado                                                |                                                                   |                      | 14-1                            |
| 15                                       | Cab & Roll Bars                                                                 |                                                     |                                                                   |                      | <b>1</b> 5-1                    |
| 16                                       | Decals                                                                          | ***********                                         |                                                                   |                      | 16-1                            |
| 17                                       | Miscellaneous                                                                   | buchstabe<br>nitiale – Material                     | a - 5                                                             | 1                    | 17-1                            |
|                                          | Numerical Index Zahlenindex – Indice Numerique – Indice Numerico Finis Index    |                                                     |                                                                   |                      | 1<br>F1                         |