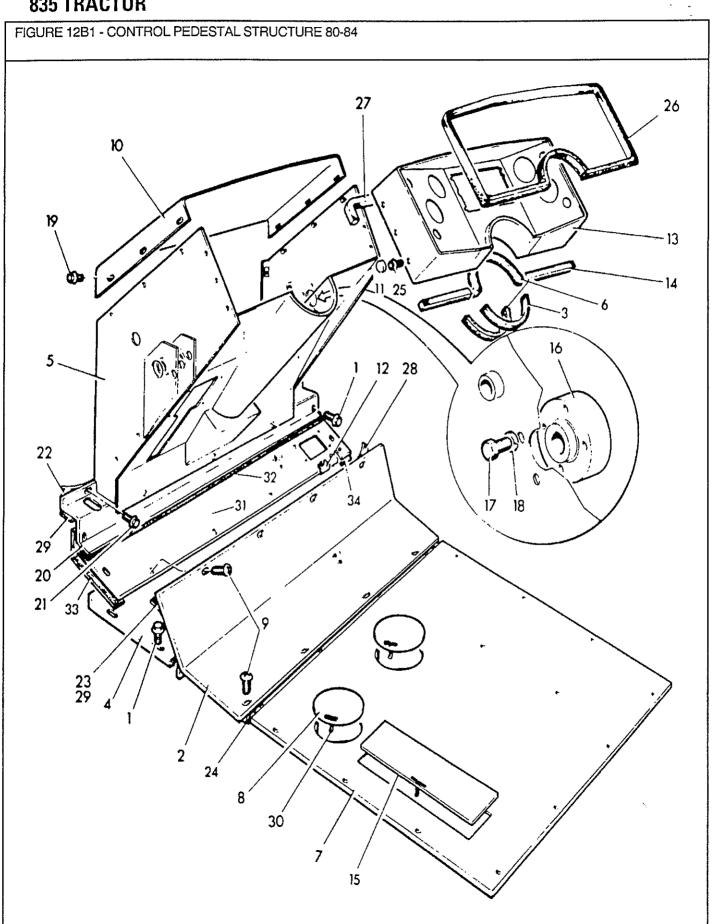

| Section<br>Sektion<br>Section<br>Sección | Description<br>Beschreibung<br>Description<br>Descripción                       | Fiche No.<br>Fiche Nr.<br>Numero Fiche<br>Ficha No. | Image Locati<br>Bildanbringu<br>Emplacement i<br>Ubicación dela ! | ing<br>mage<br>magen | Page<br>Seite<br>Page<br>Página |
|------------------------------------------|---------------------------------------------------------------------------------|-----------------------------------------------------|-------------------------------------------------------------------|----------------------|---------------------------------|
| 1<br>2<br>3                              | Wheels – Räder – Roues – Ruedas                                                 |                                                     | 4                                                                 |                      | 1-1<br>2-1<br>3-1               |
| 4                                        | Eje Delantero y Dirección Rear Axle                                             |                                                     |                                                                   |                      | 4-1                             |
| 5                                        | Hydraulic Systems                                                               |                                                     |                                                                   |                      | 5-1                             |
| 6                                        | Engine                                                                          |                                                     |                                                                   |                      | 6-1                             |
| 7                                        | Transmission                                                                    |                                                     |                                                                   |                      | 7-1                             |
| 8                                        | Cooling System                                                                  | le                                                  |                                                                   |                      | 8-1                             |
| 9                                        | Fuel System                                                                     |                                                     |                                                                   |                      | 9-1                             |
| 10                                       | Hydraulic Pump                                                                  |                                                     |                                                                   |                      | 10-1                            |
| 11                                       | Bomba Hidráulica Electrical System Elektrische Anlage – Système Electrique –    |                                                     |                                                                   |                      | 11-1                            |
| 12                                       | Sistema Eléctrico Instrument Panel Instrumenten-Brett – Tableau des Instruments |                                                     |                                                                   | ÷                    | 12-1                            |
| 13                                       | Tablero de Instrumentos Seats Sitz – Siège – Asiento                            |                                                     |                                                                   |                      | 13-1                            |
| 14                                       | Sheet Metal & Grill                                                             | iado                                                |                                                                   |                      | 14-1                            |
| 15                                       | Cab & Roll Bars                                                                 |                                                     |                                                                   |                      | <b>1</b> 5-1                    |
| 16                                       | Decals                                                                          | ***********                                         |                                                                   |                      | 16-1                            |
| 17                                       | Miscellaneous                                                                   | buchstabe<br>nitiale – Material                     | a - 5                                                             | 1                    | 17-1                            |
|                                          | Numerical Index Zahlenindex – Indice Numerique – Indice Numerico Finis Index    |                                                     |                                                                   |                      | 1<br>F1                         |