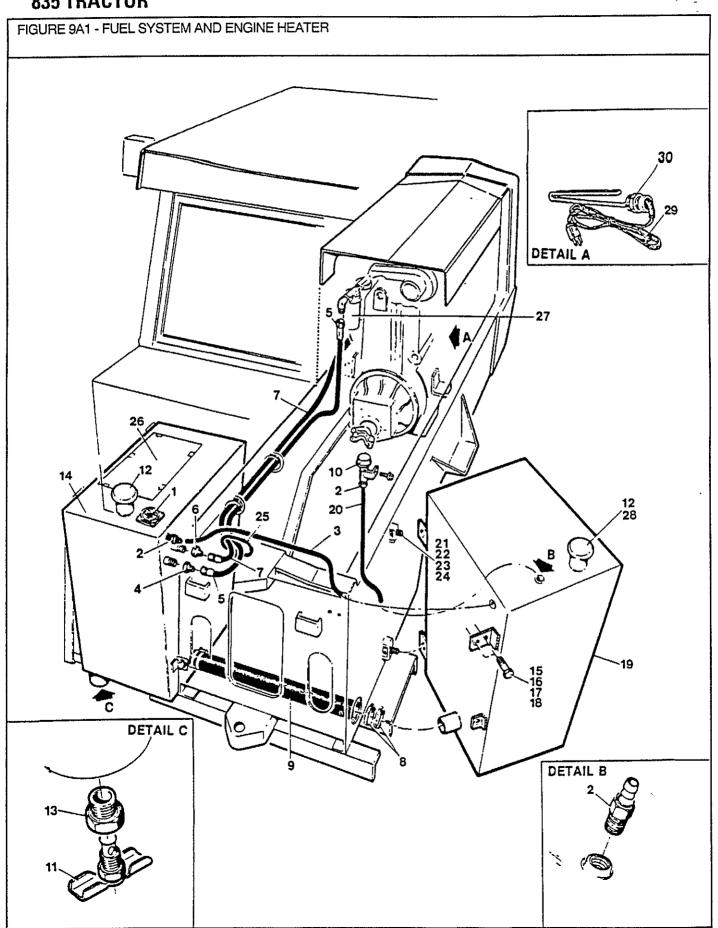

| Section<br>Sektion<br>Section<br>Sección | Description<br>Beschreibung<br>Description<br>Descripción                       | Fiche No.<br>Fiche Nr.<br>Numero Fiche<br>Ficha No. | Image Locati<br>Bildanbringu<br>Emplacement i<br>Ubicación dela ! | ing<br>mage<br>magen | Page<br>Seite<br>Page<br>Página |
|------------------------------------------|---------------------------------------------------------------------------------|-----------------------------------------------------|-------------------------------------------------------------------|----------------------|---------------------------------|
| 1<br>2<br>3                              | Wheels – Räder – Roues – Ruedas                                                 |                                                     | 4                                                                 |                      | 1-1<br>2-1<br>3-1               |
| 4                                        | Eje Delantero y Dirección Rear Axle                                             |                                                     |                                                                   |                      | 4-1                             |
| 5                                        | Hydraulic Systems                                                               |                                                     |                                                                   |                      | 5-1                             |
| 6                                        | Engine                                                                          |                                                     |                                                                   |                      | 6-1                             |
| 7                                        | Transmission                                                                    |                                                     |                                                                   |                      | 7-1                             |
| 8                                        | Cooling System                                                                  | le                                                  |                                                                   |                      | 8-1                             |
| 9                                        | Fuel System                                                                     |                                                     |                                                                   |                      | 9-1                             |
| 10                                       | Hydraulic Pump                                                                  |                                                     |                                                                   |                      | 10-1                            |
| 11                                       | Bomba Hidráulica Electrical System Elektrische Anlage – Système Electrique –    |                                                     |                                                                   |                      | 11-1                            |
| 12                                       | Sistema Eléctrico Instrument Panel Instrumenten-Brett – Tableau des Instruments |                                                     |                                                                   | ÷                    | 12-1                            |
| 13                                       | Tablero de Instrumentos Seats Sitz – Siège – Asiento                            |                                                     |                                                                   |                      | 13-1                            |
| 14                                       | Sheet Metal & Grill                                                             | iado                                                |                                                                   |                      | 14-1                            |
| 15                                       | Cab & Roll Bars                                                                 |                                                     |                                                                   |                      | <b>1</b> 5-1                    |
| 16                                       | Decals                                                                          | ***********                                         |                                                                   |                      | 16-1                            |
| 17                                       | Miscellaneous                                                                   | buchstabe<br>nitiale – Material                     | a - 5                                                             | 1                    | 17-1                            |
|                                          | Numerical Index Zahlenindex – Indice Numerique – Indice Numerico Finis Index    |                                                     |                                                                   |                      | 1<br>F1                         |