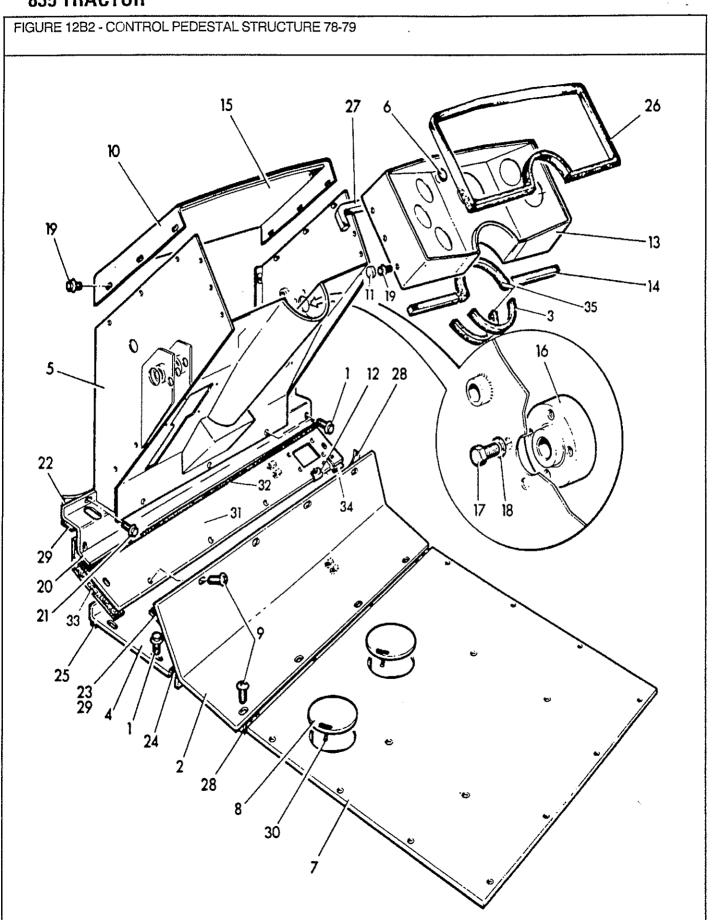

| Section<br>Sektion<br>Section<br>Sección | Description<br>Beschreibung<br>Description<br>Descripción                       | Fiche No.<br>Fiche Nr.<br>Numero Fiche<br>Ficha No. | Image Locati<br>Bildanbringu<br>Emplacement i<br>Ubicación dela ! | ing<br>mage<br>magen | Page<br>Seite<br>Page<br>Página |
|------------------------------------------|---------------------------------------------------------------------------------|-----------------------------------------------------|-------------------------------------------------------------------|----------------------|---------------------------------|
| 1<br>2<br>3                              | Wheels – Räder – Roues – Ruedas                                                 |                                                     | 4                                                                 |                      | 1-1<br>2-1<br>3-1               |
| 4                                        | Eje Delantero y Dirección Rear Axle                                             |                                                     |                                                                   |                      | 4-1                             |
| 5                                        | Hydraulic Systems                                                               |                                                     |                                                                   |                      | 5-1                             |
| 6                                        | Engine                                                                          |                                                     |                                                                   |                      | 6-1                             |
| 7                                        | Transmission                                                                    |                                                     |                                                                   |                      | 7-1                             |
| 8                                        | Cooling System                                                                  | le                                                  |                                                                   |                      | 8-1                             |
| 9                                        | Fuel System                                                                     |                                                     |                                                                   |                      | 9-1                             |
| 10                                       | Hydraulic Pump                                                                  |                                                     |                                                                   |                      | 10-1                            |
| 11                                       | Bomba Hidráulica Electrical System Elektrische Anlage – Système Electrique –    |                                                     |                                                                   |                      | 11-1                            |
| 12                                       | Sistema Eléctrico Instrument Panel Instrumenten-Brett – Tableau des Instruments |                                                     |                                                                   | ÷                    | 12-1                            |
| 13                                       | Tablero de Instrumentos Seats Sitz – Siège – Asiento                            |                                                     |                                                                   |                      | 13-1                            |
| 14                                       | Sheet Metal & Grill                                                             | iado                                                |                                                                   |                      | 14-1                            |
| 15                                       | Cab & Roll Bars                                                                 |                                                     |                                                                   |                      | <b>1</b> 5-1                    |
| 16                                       | Decals                                                                          | ***********                                         |                                                                   |                      | 16-1                            |
| 17                                       | Miscellaneous                                                                   | buchstabe<br>nitiale – Material                     | a - 5                                                             | 1                    | 17-1                            |
|                                          | Numerical Index Zahlenindex – Indice Numerique – Indice Numerico Finis Index    |                                                     |                                                                   |                      | 1<br>F1                         |