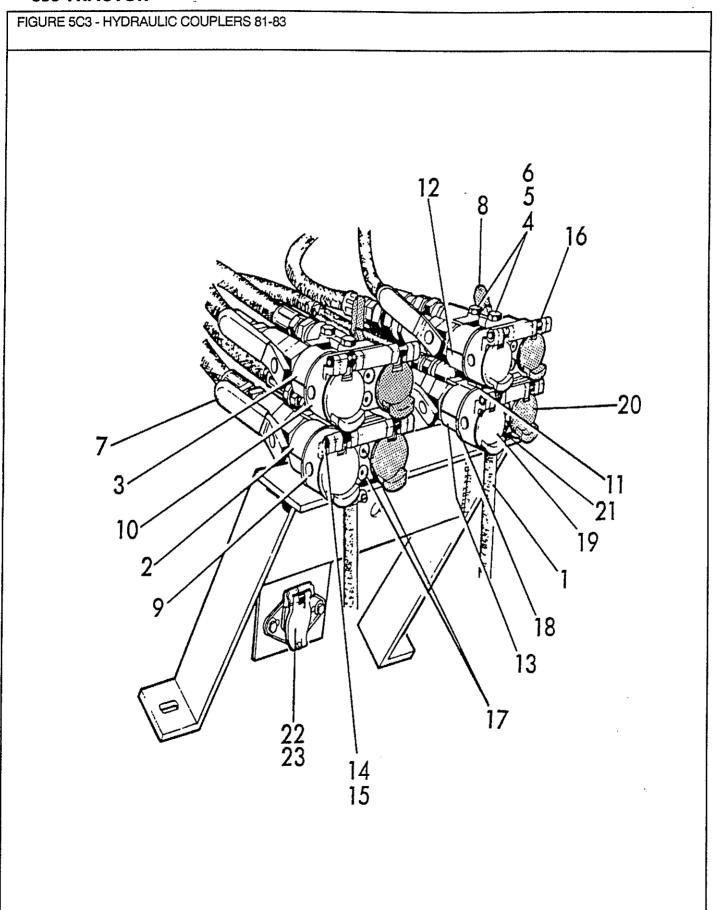

| Section<br>Sektion<br>Section<br>Sección | Description<br>Beschreibung<br>Description<br>Descripción                       | Fiche No.<br>Fiche Nr.<br>Numero Fiche<br>Ficha No. | Image Locati<br>Bildanbringu<br>Emplacement i<br>Ubicación dela ! | ing<br>mage<br>magen | Page<br>Seite<br>Page<br>Página |
|------------------------------------------|---------------------------------------------------------------------------------|-----------------------------------------------------|-------------------------------------------------------------------|----------------------|---------------------------------|
| 1<br>2<br>3                              | Wheels – Räder – Roues – Ruedas                                                 |                                                     | 4                                                                 |                      | 1-1<br>2-1<br>3-1               |
| 4                                        | Eje Delantero y Dirección Rear Axle                                             |                                                     |                                                                   |                      | 4-1                             |
| 5                                        | Hydraulic Systems                                                               |                                                     |                                                                   |                      | 5-1                             |
| 6                                        | Engine                                                                          |                                                     |                                                                   |                      | 6-1                             |
| 7                                        | Transmission                                                                    |                                                     |                                                                   |                      | 7-1                             |
| 8                                        | Cooling System                                                                  | le                                                  |                                                                   |                      | 8-1                             |
| 9                                        | Fuel System                                                                     |                                                     |                                                                   |                      | 9-1                             |
| 10                                       | Hydraulic Pump                                                                  |                                                     |                                                                   |                      | 10-1                            |
| 11                                       | Bomba Hidráulica Electrical System Elektrische Anlage – Système Electrique –    |                                                     |                                                                   |                      | 11-1                            |
| 12                                       | Sistema Eléctrico Instrument Panel Instrumenten-Brett – Tableau des Instruments |                                                     |                                                                   | ÷                    | 12-1                            |
| 13                                       | Tablero de Instrumentos Seats Sitz – Siège – Asiento                            |                                                     |                                                                   |                      | 13-1                            |
| 14                                       | Sheet Metal & Grill                                                             | iado                                                |                                                                   |                      | 14-1                            |
| 15                                       | Cab & Roll Bars                                                                 |                                                     |                                                                   |                      | <b>1</b> 5-1                    |
| 16                                       | Decals                                                                          | ***********                                         |                                                                   |                      | 16-1                            |
| 17                                       | Miscellaneous                                                                   | buchstabe<br>nitiale – Material                     | a - 5                                                             | 1                    | 17-1                            |
|                                          | Numerical Index Zahlenindex – Indice Numerique – Indice Numerico Finis Index    |                                                     |                                                                   |                      | 1<br>F1                         |