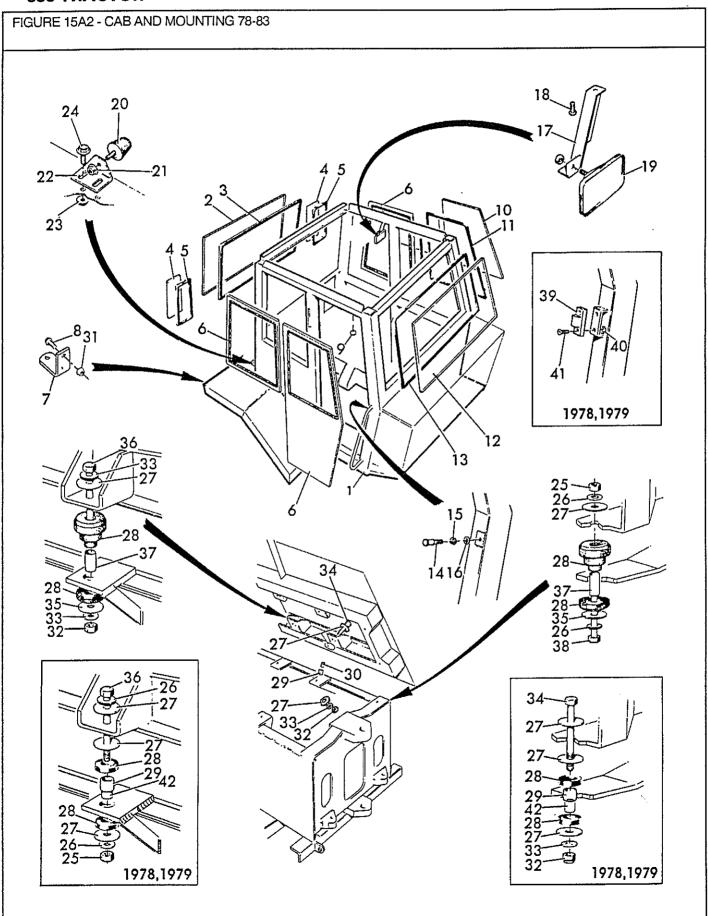

br>2<br>2<br>4 | Replaces 30907P Washer - Flat - Replaces 30908P Washer - Flat Mount - Cab - Replaces 55819 Isolator - Sleeve - Replaces TR-29758 Spacer - Replaces TR-29759 Nut - Serrated 1/4" - 20 UNC -                                               |
| 32                               | (2)                                      | V13649                                                       |                               | 80-83/                                                             | 4                           | Replaces 29940P<br>Nut - Hex 3/4" - 10 UNC - Replaces 13649P                                                                                                                                                                             |

(2) - BSN 83036769

AR - As Required



FIGURE 15A2 - CAB AND MOUNTING 78-83 KABINE UND MONTAGE CABINE ET MONTAGE CABINA Y MONTAJE

| REF                              | FN                                                                 | PART NUMBER                                              | FINIS              | YR/SN                                                 | QTY                   | DESCRIPTION                                                                                                                                                                                  |
|----------------------------------|--------------------------------------------------------------------|----------------------------------------------------------|--------------------|-------------------------------------------------------|--------