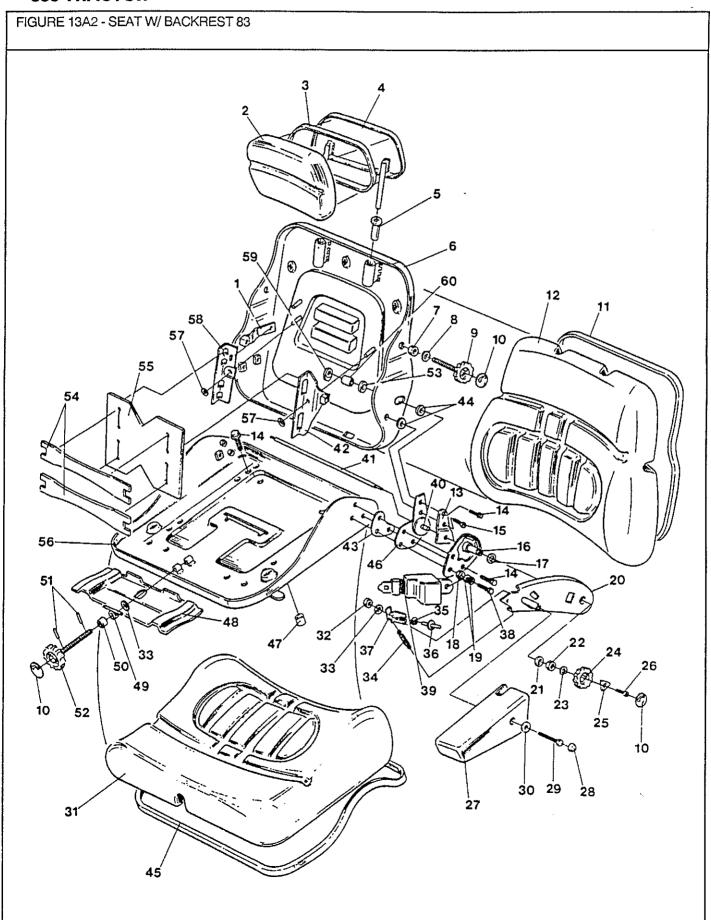

| Cover - Bold Head<br>Screw - Cap Hex M10 x 45<br>Washer - Plain M10.5<br>Compact Cushion Assembly - Seat<br>Nut - Lock Hex M12<br>Washer - Plain M13<br>Spring - Coil<br>Washer - Lock M7<br>Adjustment Spindle Assembly -<br>Replaces 72592 |
| 37<br>38                                           |    | V72593<br>V72609<br>V50096                                                             | 1861930                                                                              | 83/<br>83/<br>83/                                           | 1 1 2             | Ratchet - LH.<br>Ratchet - R.H.<br>Screw - Cap Hex 7/16" - 20 UNF x 1-1/4"                                                                                                                                                                   |



FIGURE 13A2 - SEAT W/BACKREST 83 SITZ MIT RÜCKEN STÜTZ ARRIÈRE APPUI AVEC SIÈGE RESPALDO APOYO CON ASIENTO

| REF                                          | FN | PART NUMBER                                                                            | FINIS                                                          | YR/SN                                                | QTY           | DESCRIPTION                                                                                                                                                       |
|----------------------------------------------|----|----------------------------------------------------------------------------------------|----------------------------------------------------------------|----------------------------------------