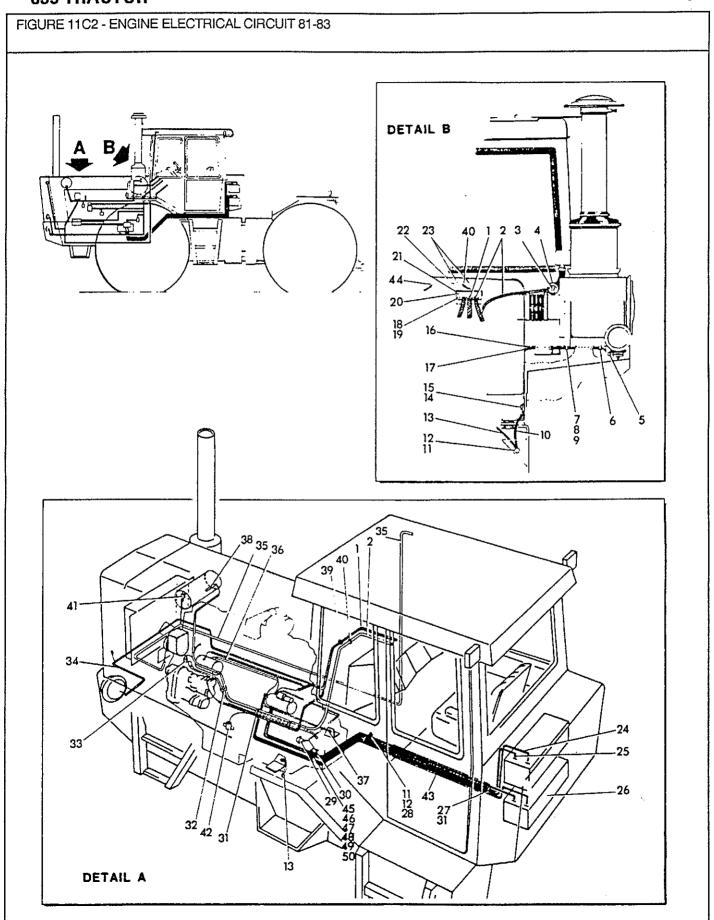

g - Button 7/16" Dia Plug - Button 13/16" Dia Cable Assembly - Negative Cable Assembly - Positive Battery - 12V Strap - Tie Clamp Switch - Magnetic Wiring Assembly - Starter to Magnetic Switch                                      |
| 31<br>32<br>33<br>34<br>35<br>36<br>37<br>38<br>39<br>40 |    | V2748<br>V23867<br>V58272<br>V28298<br>V57967<br>V57977<br>V19752<br>V58003<br>V13573<br>V15742 | 3975863<br>3975594<br>1861746<br>1862142 | 81-83/<br>81-83/<br>81-83/<br>81-83/<br>81-83/<br>81-83/<br>81-83/<br>81-83/ | 22<br>10<br>1<br>1<br>1<br>1<br>1<br>1<br>3 | Strap - Tie Strap - Tie Sender - Tachometer Wiring Assembly - Lamp - Replaces 48893 Wiring Assembly - Roof to Console Harness - Alternator to Starter Cable - Ground Starter to Engine Probe - Coolant Level Grommet Grommet             |



FIGURE 11C2 - ENGINE ELECTRICAL CIRCUIT 81-83
MOTOR ELEKTRISCHE KREISLAUF
CIRCUIT ELECTRIQUE MOTEUR
CIRCUITO ELÉCTRICO MOTOR

| REF      | FN | PART NUMBER      | FINIS   | YR/SN            | QTY | DESCRIPTION                                                   |
|----------|----|------------------|---------|------------------|-----|---------------------------------------------------------------|
| 41<br>42 |    | V30377<br>V56526 |         | 81-83/<br>81-83/ | 1 1 | Switch - High Pressure<br>Switch - Hydraulic Oil Temperature  |
| 43       |    | V8821004         |         | 81-83/           | 2   | Loom - Electrical Split 50" - Replaces 50954                  |
| 44       |    | V15810           |         | 81-83/           | 1 1 | Grommet - Rubber