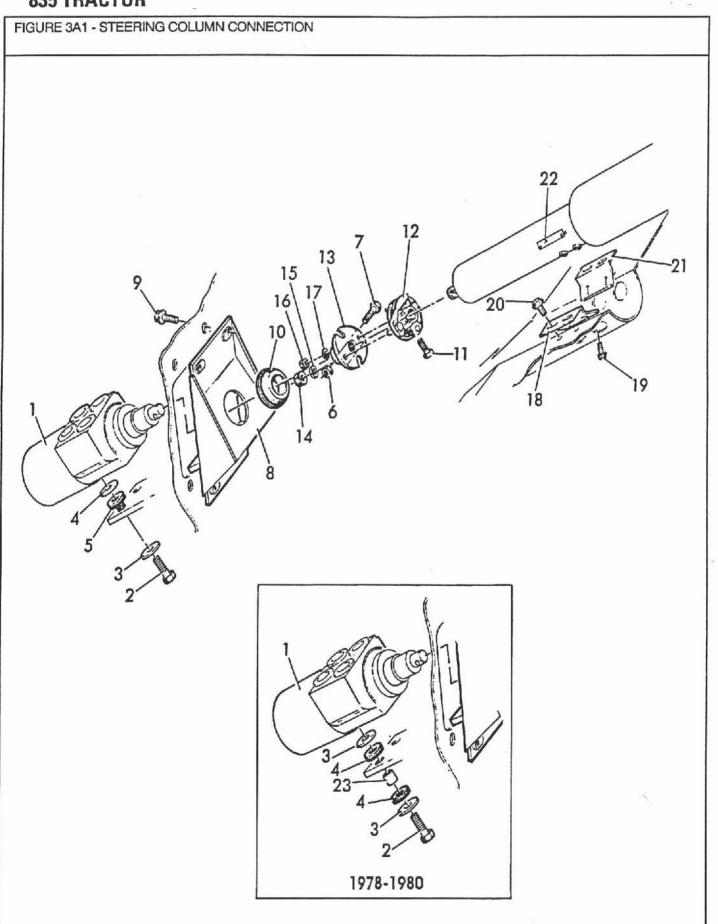

|                                                                                 |
| 3B1                                                   | Steering Valve 80-84                                 | 3-13,15                         |                                                                                 |
| 3B2                                                   | Steering Valve 78-79                                 | 3-17                            |                                                                                 |
| 3C1                                                   | Steering Cylinders                                   | 3-19                            |                                                                                 |



FIGURE 3A1 - STEERING COLUMN CONNECTION LENKSÄULE VERBINDUNG JONCTION COLONNE DE DIRECTION CONEXIÓN COLUMNA DE DIRECCIÓN

| REF              | FN | PART NUMBER                | FINIS              | YR/SN                      | QTY   | DESCRIPTION                                                                                                        |
|------------------|----|----------------------------|--------------------|----------------------------|-------|--------------------------------------------------------------------------------------------------------------------|
| 1                |    |                            |                    | 78-84/                     | AR    | Steering Valve Assembly - See Breakdown<br>This Section