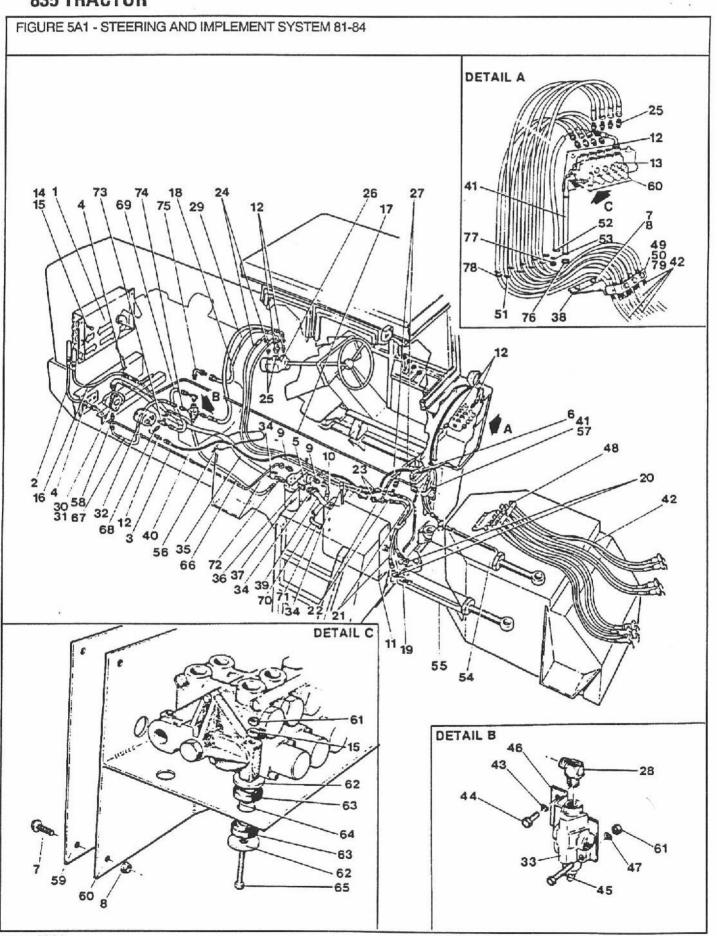

|                                                                                 |
| 5R1                                                     | Quick Hitch                                                                                                                                                             | . 5-85                          |                                                                                 |
| 5S1                                                     | Control Circuit Differential Lock Steuer-Kreislauf Differential-Sperre Blocage de Differéntiel de Circuit de Commande Bloqueador del Diferencial de Circuito de Control | 5-87,5-89                       | 4                                                                               |



June, 1991

57083510

FIGURE 5A1 - STEERING AND IMPLEMENT SYSTEM 81-84 LENKUNG UND SYSTEM ANBAUGERÄT DIRECTION ET SYSTÉME DE INSTRUMENT DIRECCION Y SISTEMA DE HERRAMIENTA

| REF                              | FN    | PART NUMBER                                              | FINIS              | YR/SN                                          | QTY                    | DESCRIPTION                                                                                                                                                              |
|----------------------------------|-------|----------------------------------------------------------|--------------------|------------------------------------------------|------------------------|----------------------------------------------------------