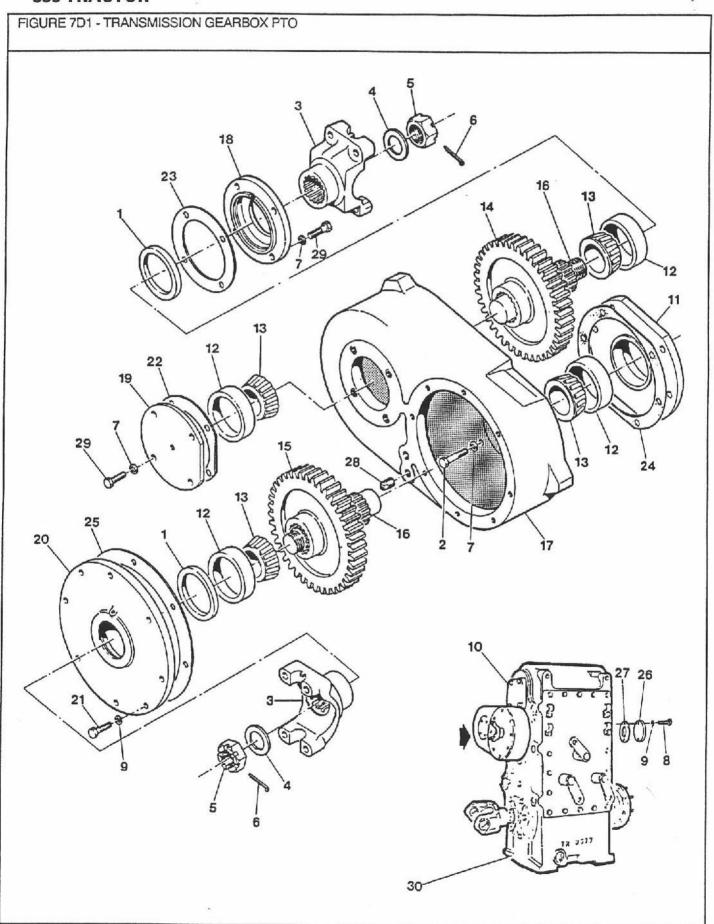

-001-05-00-00000<br>0 | 78-84/ | 2   | Nut - Hex 3/4" - 10 UNC                     |
| 7   |    | V15528      | 1860473                   | 78-84/ | 2   | Screw - Cap Hex 3/4" - 10 UNC x 2-3/4"      |
| 8   |    | V101T181    |                           | 78-84/ | 8   | Washer - Mounting Pad                       |
| 9   |    | V101T176    | 1860474                   | 78-84/ | 12  | Pad - Rubber Mounting                       |
| 10  |    | V100T179    | 1860475                   | 78-84/ | 6   | Spacer - 1-1/8"                             |
| 11  |    | V12263      | 3975934                   | 78-84/ | 4   | Screw - Cap Hex 3/4" - 10 UNC x 3"          |
|     |    | V91839      |                           | 84/    | AR  | Kit - Shim Seal & Gasket Assembly           |

AR - As Required



FIGURE 7D1 - TRANSMISSION GEARBOX PTO GETRIEBE-ZAHNRAD GEHÄUSE CAISSON PIGNON DE TRANSMISSION CAJA ENGRANAJE DE TRANSMISIÓN

| REF      | FN  | PART NUMBER      | FINIS              | YR/SN            | QTY | DESCRIPTION                                                                        |
|----------|-----|------------------|--------------------|------------------|-----|------------------------------------------------------------------------------------|
| 1        |     | V915T103         | 1860578            | 78-84/           | 2 6 | Seal - Oil                                                                         |
| 2        |     | V12558           | 1860104            | 78-84/           | 6   | Screw - Cap Hex Grade 5 1/2" - 13 UNC x<br>2-1/2"