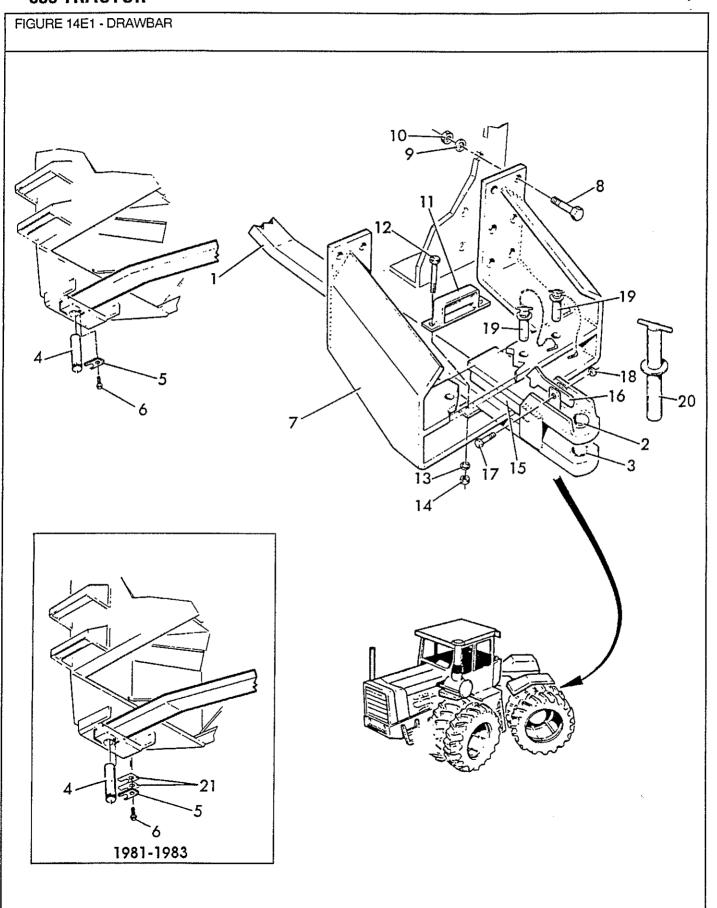

eplaces 29892P<br>Nut - Flange - Hex 3/8" - 16 UNC -<br>Replaces 29803P |
| 6   |    | V12587      |         | 78-84/ | 8     | Screw - Cap - Hex 3/4" - 10 UNC x 3-3/4"                                                 |
| 17  |    | V12066      |         | 78-84/ | 8     | Nut - Hex 3/4" - 10 UNC - Replaces 12066P                                                |
| 8   |    | V12009      | 3975907 | 78-84/ | 8     | Washer - Lock Helical Spring 3/4" ID -<br>Replaces 12009P                                |
| 9   |    | V48817      |         | 78-84/ | 2     | Bracket - Light                                                                          |
| 10  |    | V29990      | 3975620 | 78-84/ | 4     | Screw - Flange Hex Serrated 5/16" -<br>18 UNC x 3/4" - Replaces 29990P                   |



FIGURE 14E1 - DRAWBAR
ZUGSTANGE
BARRE DE TRACTION
BARRA DE TIRO

| REF           | FN | PART NUMBER | FINIS   | YR/SN  | QTY     | DESCRIPTION                                                              |
|---------------|----|-------------|---------|--------|---------|--------------------------------------------------------------------------|
| 4             |    | V14407      |         | 78-84/ | 1       | Drawbar                                                                  |
| 5             |    | V60955      |         | 81-84/ | ;       | Bushing - Top Plate                                                      |
| <u>2</u><br>3 |    | V8548       | 1862574 | 81-84/ | 1       | Bushing - Drawbar                                                        |
| 4             |    | V3623