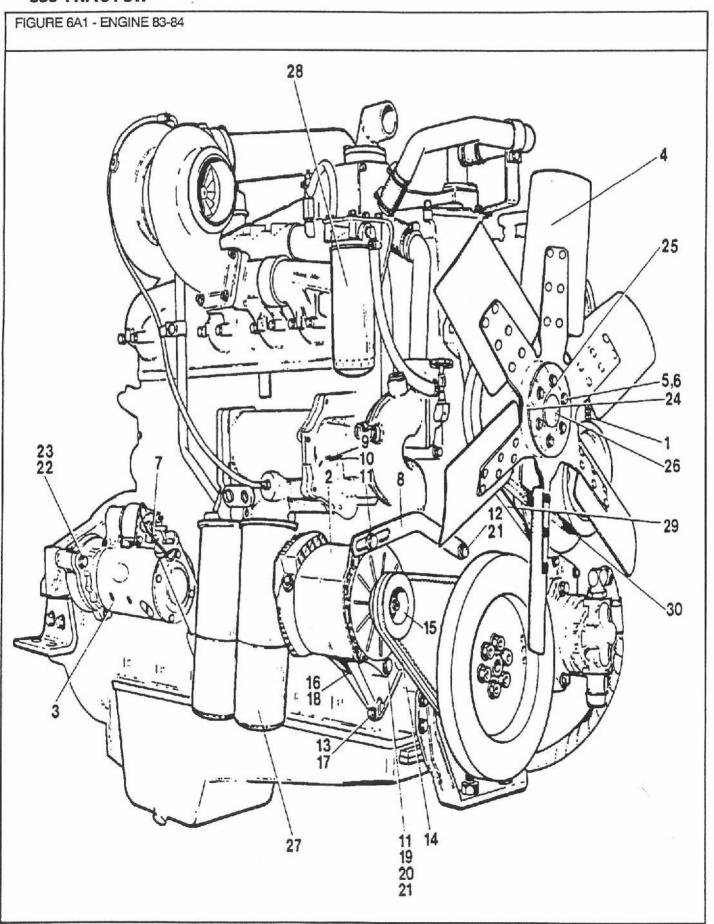

| Section<br>Sektion<br>Section<br>Sección | Description<br>Beschreibung<br>Description<br>Descripción                       | Fiche No.<br>Fiche Nr.<br>Numero Fiche<br>Ficha No. | Image Locati<br>Bildanbringu<br>Emplacement i<br>Ubicación dela ! | ing<br>mage<br>magen | Page<br>Seite<br>Page<br>Página |
|------------------------------------------|---------------------------------------------------------------------------------|-----------------------------------------------------|-------------------------------------------------------------------|----------------------|---------------------------------|
| 1<br>2<br>3                              | Wheels – Räder – Roues – Ruedas                                                 |                                                     | 4                                                                 |                      | 1-1<br>2-1<br>3-1               |
| 4                                        | Eje Delantero y Dirección Rear Axle                                             |                                                     |                                                                   |                      | 4-1                             |
| 5                                        | Hydraulic Systems                                                               |                                                     |                                                                   |                      | 5-1                             |
| 6                                        | Engine                                                                          |                                                     |                                                                   |                      | 6-1                             |
| 7                                        | Transmission                                                                    |                                                     |                                                                   |                      | 7-1                             |
| 8                                        | Cooling System                                                                  | le                                                  |                                                                   |                      | 8-1                             |
| 9                                        | Fuel System                                                                     |                                                     |                                                                   |                      | 9-1                             |
| 10                                       | Hydraulic Pump                                                                  |                                                     |                                                                   |                      | 10-1                            |
| 11                                       | Bomba Hidráulica Electrical System Elektrische Anlage – Système Electrique –    |                                                     |                                                                   |                      | 11-1                            |
| 12                                       | Sistema Eléctrico Instrument Panel Instrumenten-Brett – Tableau des Instruments |                                                     |                                                                   | ÷                    | 12-1                            |
| 13                                       | Tablero de Instrumentos Seats Sitz – Siège – Asiento                            |                                                     |                                                                   |                      | 13-1                            |
| 14                                       | Sheet Metal & Grill                                                             | iado                                                |                                                                   |                      | 14-1                            |
| 15                                       | Cab & Roll Bars                                                                 |                                                     |                                                                   |                      | <b>1</b> 5-1                    |
| 16                                       | Decals                                                                          | ***********                                         |                                                                   |                      | 16-1                            |
| 17                                       | Miscellaneous                                                                   | buchstabe<br>nitiale – Material                     | a - 5                                                             | 1                    | 17-1                            |
|                                          | Numerical Index Zahlenindex – Indice Numerique – Indice Numerico Finis Index    |                                                     |                                                                   |                      | 1<br>F1                         |