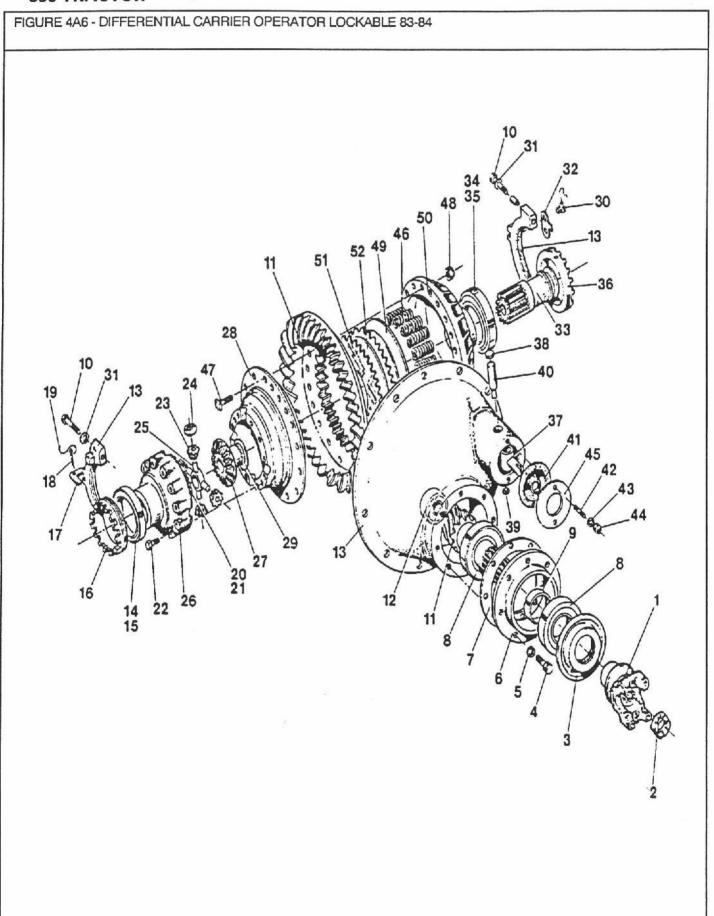

1 1 | Adjuster - Differential Lock L.H.                                                 |
| 33               |     | V77335              |         | 83-84/           | 1 1 | Clutch - Sliding Curvic                                                           |
| 34               |     | V17081              |         | 83-84/           | 1   | Cone - Differential Bearing L.H.                                                  |
| 34<br>35         |     | V17082              |         | 83-84/           | 1 1 | Cup - Differential Bearing LH.                                                    |
| 36               |     | V77336              |         | 83-84/           | 1 1 | Adjuster - Differential Bearing L.H.                                              |

AR - As Required NS - Not Serviced



FIGURE 4A6-

DIFFERENTIAL CARRIER OPERATOR LOCKABLE 83-84

DIFFERENZIAL TRÄGER BEDIENTE-SPERREN

CARTER DE DIFFERENTIEL ET SERRUREABLE PAR OPERATEUR CARTER DE DIFERENCIAL CERRADURABLE POR OPERADOR

| REF F                                                                                        | FN PART NU                                                                                                                                                                       | MBER FINIS                                                     | YR/SN                                                                                                                                                                  | QTY