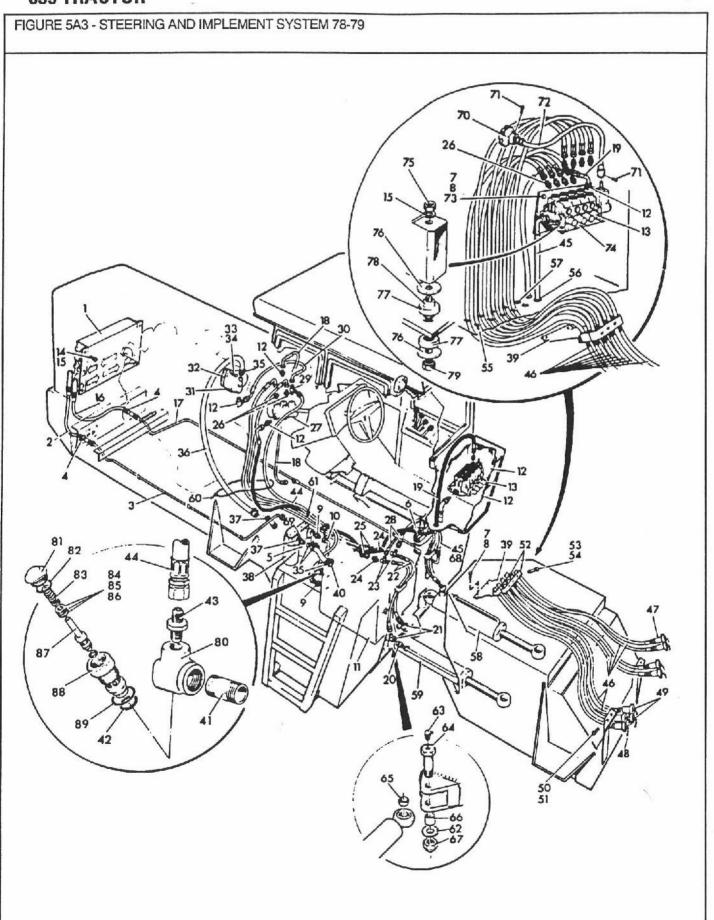

| Section<br>Sektion<br>Section<br>Sección | Description<br>Beschreibung<br>Description<br>Descripción                       | Fiche No.<br>Fiche Nr.<br>Numero Fiche<br>Ficha No. | Image Locati<br>Bildanbringu<br>Emplacement i<br>Ubicación dela ! | ing<br>mage<br>magen | Page<br>Seite<br>Page<br>Página |
|------------------------------------------|---------------------------------------------------------------------------------|-----------------------------------------------------|-------------------------------------------------------------------|----------------------|---------------------------------|
| 1<br>2<br>3                              | Wheels – Räder – Roues – Ruedas                                                 |                                                     | 4                                                                 |                      | 1-1<br>2-1<br>3-1               |
| 4                                        | Eje Delantero y Dirección Rear Axle                                             |                                                     |                                                                   |                      | 4-1                             |
| 5                                        | Hydraulic Systems                                                               |                                                     |                                                                   |                      | 5-1                             |
| 6                                        | Engine                                                                          |                                                     |                                                                   |                      | 6-1                             |
| 7                                        | Transmission                                                                    |                                                     |                                                                   |                      | 7-1                             |
| 8                                        | Cooling System                                                                  | le                                                  |                                                                   |                      | 8-1                             |
| 9                                        | Fuel System                                                                     |                                                     |                                                                   |                      | 9-1                             |
| 10                                       | Hydraulic Pump                                                                  |                                                     |                                                                   |                      | 10-1                            |
| 11                                       | Bomba Hidráulica Electrical System Elektrische Anlage – Système Electrique –    |                                                     |                                                                   |                      | 11-1                            |
| 12                                       | Sistema Eléctrico Instrument Panel Instrumenten-Brett – Tableau des Instruments |                                                     |                                                                   | ÷                    | 12-1                            |
| 13                                       | Tablero de Instrumentos Seats Sitz – Siège – Asiento                            |                                                     |                                                                   |                      | 13-1                            |
| 14                                       | Sheet Metal & Grill                                                             | iado                                                |                                                                   |                      | 14-1                            |
| 15                                       | Cab & Roll Bars                                                                 |                                                     |                                                                   |                      | <b>1</b> 5-1                    |
| 16                                       | Decals                                                                          | ***********                                         |                                                                   |                      | 16-1                            |
| 17                                       | Miscellaneous                                                                   | buchstabe<br>nitiale – Material                     | a - 5                                                             | 1                    | 17-1                            |
|                                          | Numerical Index Zahlenindex – Indice Numerique – Indice Numerico Finis Index    |                                                     |                                                                   |                      | 1<br>F1                         |