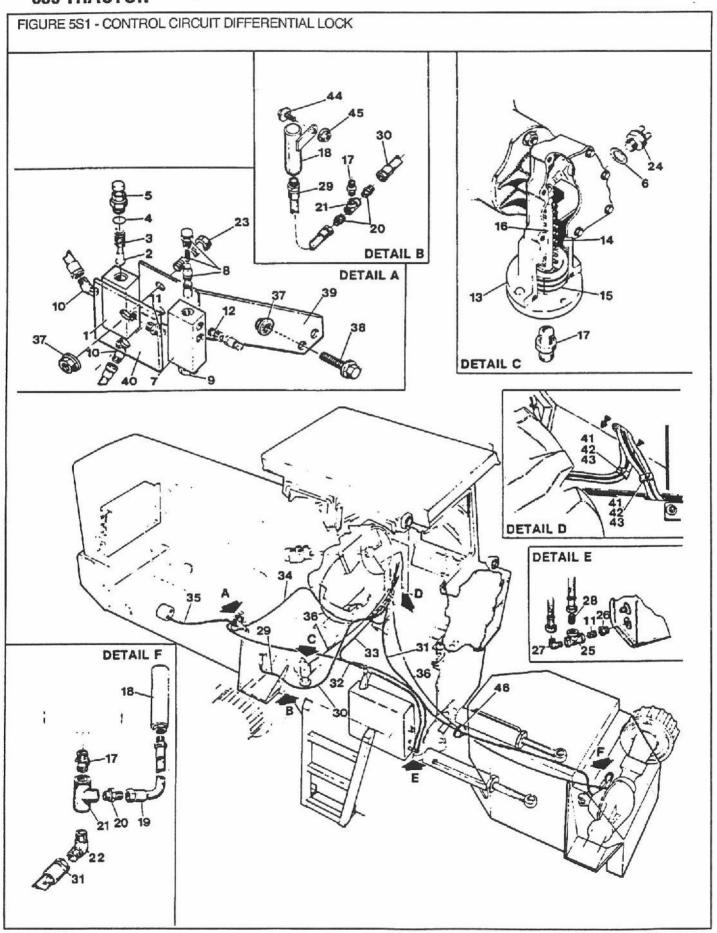

|
| 29<br>30<br>31<br>32<br>33<br>34<br>35<br>36<br>37 |      | V50785<br>V50798<br>V50796<br>V50650<br>V50797<br>V50795<br>V56764<br>V56772<br>V29803                     | 3975610  | 83-84/<br>83-84/<br>83-84/<br>83-84/<br>83-84/<br>83-84/<br>83-84/<br>83-84/               | 1 1 1 1 1 1 4                           | Hose Assembly - 100 R1 - 3/8" ID Hose Assembly - 100 R1 - 3/8" ID Hose Assembly - 100 R1 - 3/8" ID Hose Assembly - 100 R1 - 3/8" ID Hose Assembly - 100 R1 - 3/8" ID Hose Assembly - 100 R1 - 3/8" ID Hose Assembly - 100 R1 - 3/8" ID Hose Assembly - 100 R1 - 3/4" ID Hamess - Wiring Controlled Differential Lock Nut - Flange - Hex Serrated 3/8" - 16 UNC - Replaces 29803P |

NSS -Not Serviced Separately



FIGURE 5S1 - CONTROL CIRCUIT DIFFERENTIAL LOCK
STEUER-KREISLAUF DIFFERENTIAL-SPERRE
BLOCAGE DE DIFFERENTIEL DE CIRCUIT DE COMMANDE
BLOQUEADOR DEL DIFERENCIAL DE CIRCUITO DE CONTROL

| REF      | FN | PART NUMBER | FINIS   | YR/SN  | QTY | DESCRIPTION                                                            |
|----------|----|-------------|---------|--------|-----|------------------------------------------------------------------------|
| 38       |    | V29802      | 1860122 | 83-84/ | 2   | Screw - Flange - Hex 3/8" - 16 UNC x 1-1/4"<br>Replaces 29802P         |
| 39       |    | V56773      |         | 83-84/ | 1 1 | Plate - Mounting                                                       |
| 40       |    | V56776      | 1       | 83-84/ | 1   | Plate - Clamping