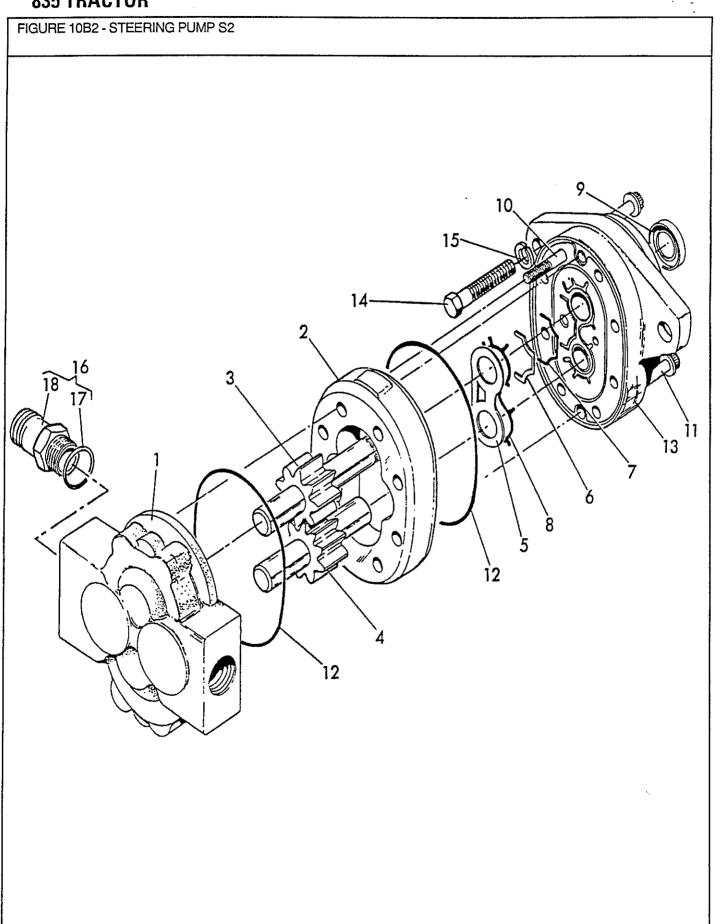

N                                                 |
|-----|-----|-------------|---------|--------|-----|-------------------------------------------------------------|
| 16  |     | V12007      | :       | 78-84/ | 2   | Washer - Lock Helical Spring 1/2" ID -<br>Replaces 12007P   |
| 17  |     | V12081      |         | 78-84/ | 2   | Screw - Cap Hex 1/2" - 13 UNC x 1-3/4" -<br>Replaces 12081P |
|     | (1) | V23726      |         | 83-84/ | AR  | Kit - Repair Seal - Replaces 78005<br>Includes: 10-15       |
|     | (2) | V30096      |         | 80-83/ | AR  | Kit - Repair Seal<br>Includes: 10-15                        |
|     |     | V22901      | 1860708 | 78-79/ | AR  | Kit - Repair Seal<br>Includes: 10-15                        |

(1) - ASN 83036768 (2) - BSN 83036769

AR - As Required



FIGURE 10B2 - STEERING PUMP S2 LENKUNG PUMPE POMPE DIRECTION BOMBA DIRECCIÓN

| REF         | FN  | PART NUMBER | FINIS   | YR/SN  | QTY | DESCRIPTION                                                 |
|-------------|-----|-------------|---------|--------|-----|-------------------------------------------------------------|
|             |     | V56688      |         | 83-84/ | 1   | Steering Pump Assembly - Replaces 56688S2<br>Includes: 1-13 |
| 1           |     | V77502      |         | 83-84/ | 1 1 | Backplate Assembly                                          |
| 2           |     | V77503      |         | 83-84/ | 1 1 | Body Assembly                                               |
| 3           |     | V77504      |         | 83-84/ | 1   | Drive Gear Assembly