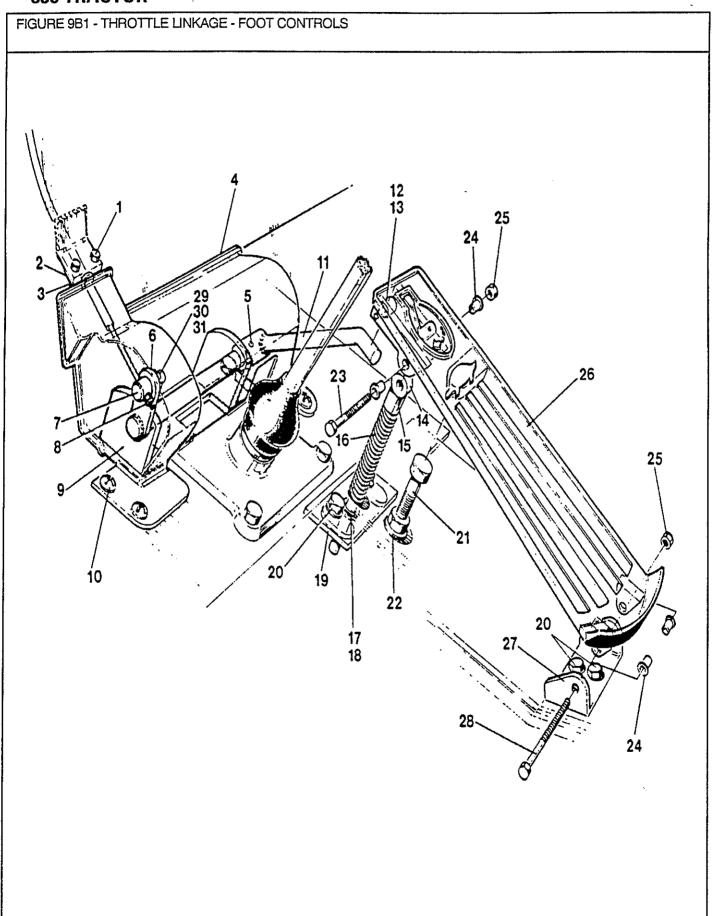

| Section<br>Sektion<br>Section<br>Sección | Description<br>Beschreibung<br>Description<br>Descripción                       | Fiche No.<br>Fiche Nr.<br>Numero Fiche<br>Ficha No. | Image Locati<br>Bildanbringu<br>Emplacement i<br>Ubicación dela ! | ing<br>mage<br>magen | Page<br>Seite<br>Page<br>Página |
|------------------------------------------|---------------------------------------------------------------------------------|-----------------------------------------------------|-------------------------------------------------------------------|----------------------|---------------------------------|
| 1<br>2<br>3                              | Wheels – Räder – Roues – Ruedas                                                 |                                                     | 4                                                                 |                      | 1-1<br>2-1<br>3-1               |
| 4                                        | Eje Delantero y Dirección Rear Axle                                             |                                                     |                                                                   |                      | 4-1                             |
| 5                                        | Hydraulic Systems                                                               |                                                     |                                                                   |                      | 5-1                             |
| 6                                        | Engine                                                                          |                                                     |                                                                   |                      | 6-1                             |
| 7                                        | Transmission                                                                    |                                                     |                                                                   |                      | 7-1                             |
| 8                                        | Cooling System                                                                  | le                                                  |                                                                   |                      | 8-1                             |
| 9                                        | Fuel System                                                                     |                                                     |                                                                   |                      | 9-1                             |
| 10                                       | Hydraulic Pump                                                                  |                                                     |                                                                   |                      | 10-1                            |
| 11                                       | Bomba Hidráulica Electrical System Elektrische Anlage – Système Electrique –    |                                                     |                                                                   |                      | 11-1                            |
| 12                                       | Sistema Eléctrico Instrument Panel Instrumenten-Brett – Tableau des Instruments |                                                     |                                                                   | ÷                    | 12-1                            |
| 13                                       | Tablero de Instrumentos Seats Sitz – Siège – Asiento                            |                                                     |                                                                   |                      | 13-1                            |
| 14                                       | Sheet Metal & Grill                                                             | iado                                                |                                                                   |                      | 14-1                            |
| 15                                       | Cab & Roll Bars                                                                 |                                                     |                                                                   |                      | <b>1</b> 5-1                    |
| 16                                       | Decals                                                                          | ***********                                         |                                                                   |                      | 16-1                            |
| 17                                       | Miscellaneous                                                                   | buchstabe<br>nitiale – Material                     | a - 5                                                             | 1                    | 17-1                            |
|                                          | Numerical Index Zahlenindex – Indice Numerique – Indice Numerico Finis Index    |                                                     |                                                                   |                      | 1<br>F1                         |