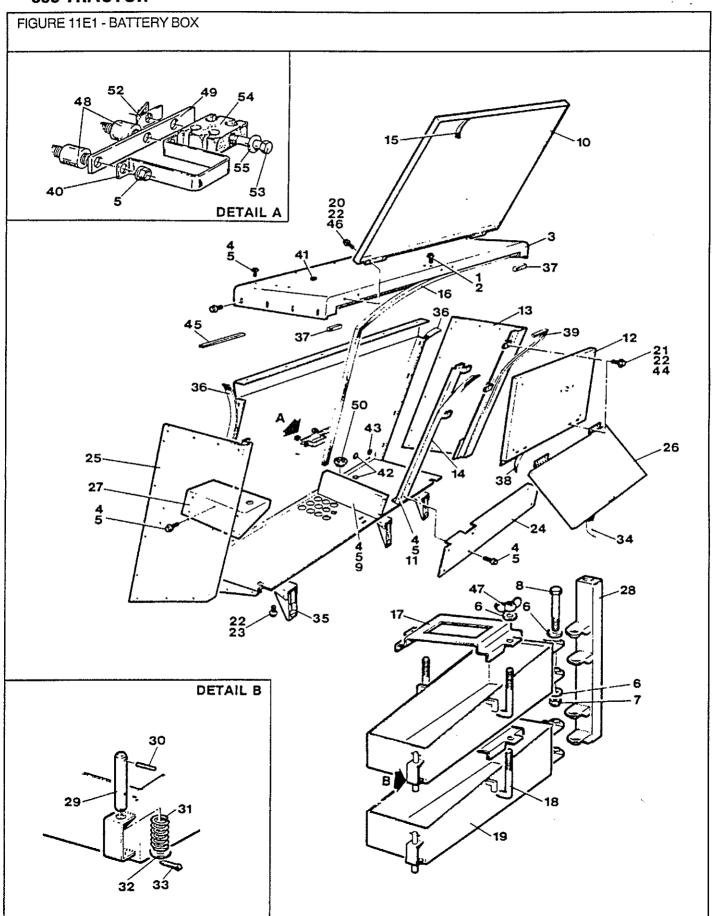

|  |
| 37                |    | V31109              |         | 78-84/           | 2     | Seal                                                                                            |  |
| 38                | NS | V31107              |         | 78-84/           | 1 1   | Seal                                                                                            |  |
| 39                | N5 | V31108              |         | 78-84/           | 1     | Seal                                                                                            |  |
| NS - Not Serviced |    |                     |         |                  |       |                                                                                                 |  |



FIGURE 11E1 - BATTERY BOX BATTEREIKASTEN BAQUET DE BATTERIE CAJA DE BATERIA

| REF                                                | FN                       | PART NUMBER                                                                                      | FINIS                         | YR/SN                                                                                  | QTY                   | DESCRIPTION                                                                                                                                                                                                                                                    |
|----------------------------------------------------|--------------------------|---------------------------------------------------------