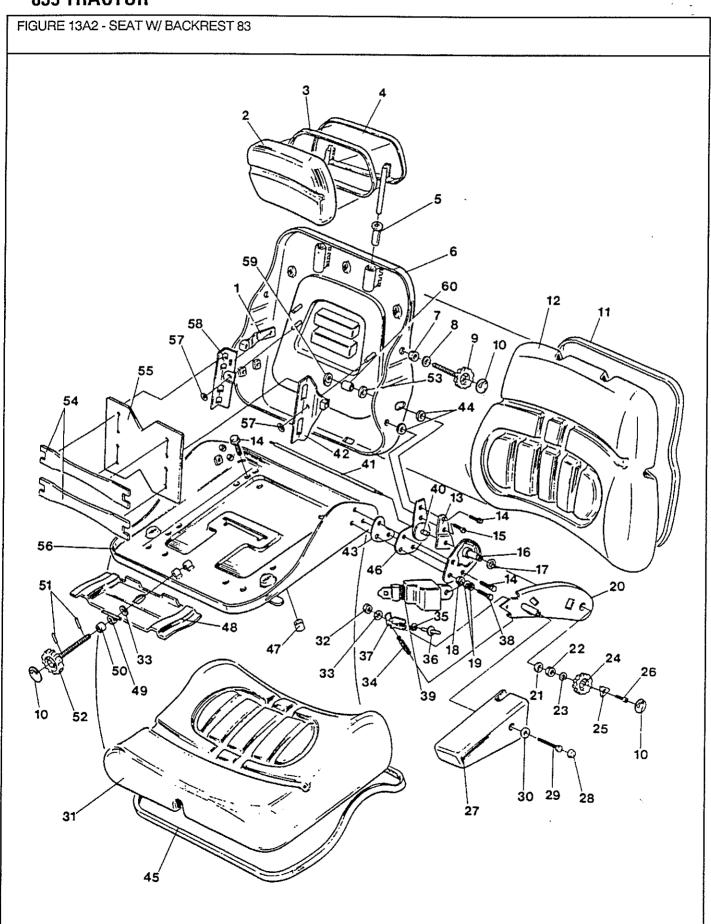

| V65486<br>V65487<br>V65485<br>V72602<br>V72603<br>V72604<br>V72605<br>V72606 | 1861942<br>1861943<br>1861946<br>1861947<br>1861945<br>1862024 | 84/<br>84/<br>84/<br>84/<br>84/<br>84/<br>84/ | 1 2 2 1 1 2           | Sleeve - 16 x 1.8 x 7 Pin - Dowel 3 x 18 Adjustment Spindle Assembly Washer - Rubber Spring Plate - Lumbar Support Plate - Plastic Plate - Seat Retainer |
| 58<br>59<br>60<br>61                         |    | V72607<br>V75272<br>V72608<br>V75271                                         | 1861948                                                        | 84/<br>84/<br>84/<br>84/                      | 1<br>2<br>2<br>1      | Bracket<br>Nut - Weld M8<br>Tubing<br>Cover - M24 Right Side                                                                                             |



FIGURE 13A2 - SEAT W/BACKREST 83 SITZ MIT RÜCKEN STÜTZ ARRIÈRE APPUI AVEC SIÈGE RESPALDO APOYO CON ASIENTO

| REF                                                | FN | PART NUMBER                                                                            | FINIS                                                                                | YR/SN                                                       | QTY               | DESCRIPTION                                                                                                                                                                                                                                  |
|----------------------------------------------------|----|--------------------------------------------------------------------------