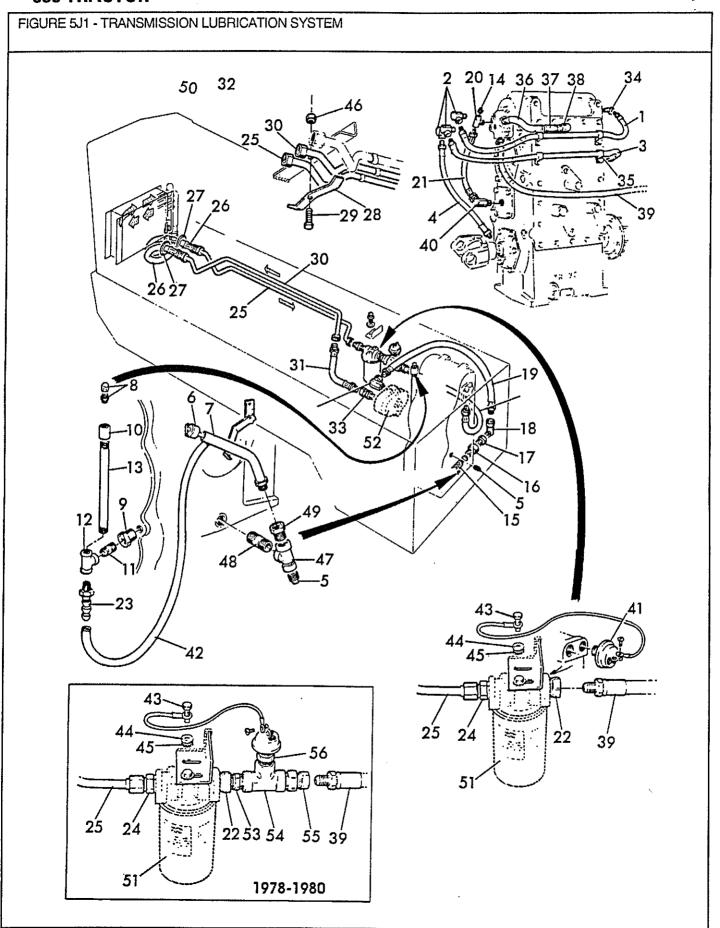

| 3975613<br>3975610 | 79/<br>79/<br>79/<br>79/                                    | 4 1                                            | Plug - 1/2" NPT<br>Bolt - Serrated Washer Head 3/8" UNC x<br>3/4" Long<br>Nut - Serrated Washer Hex 3/8" - UNC<br>Valve Assembly - Relief                          |
| 35<br>36<br>37<br>38<br>39<br>40<br>41<br>42<br>43<br>44 |    | V47106<br>V47107<br>V47108<br>V17632<br>V47111<br>V47110<br>V47480<br>V708T105<br>V708T104<br>V17606 |                    | 79/<br>79/<br>79/<br>79/<br>79/<br>79/<br>79/<br>79/<br>79/ | 1<br>1<br>1<br>AR<br>AR<br>AR<br>1<br>1        | Seal - O-Ring Body - Relief Poppet - Relief Shim040 Shim020 Shim010 Spring - Silver Seal - O-Ring Seal - O-Ring Cap - Relief                                       |



FIGURE 5J1 - TRANSMISSION LUBRICATION SYSTEM
GETRIEBE SCHMIERUNG SYSTEM
SYSTÉME DE GRAISSAGE DE TRANSMISSION
SISTEMA DE ENGRASE DE TRANSMISIÓN

| REF            | FN | PART NUMBER        | FINIS              | YR/SN                    | QTY | DESCRIPTION                                                                        |
|----------------|----|--------------------|--------------------|--------------------------|-----|------------------------------------------------------------------------------------|
| 1              |    | V35506             | 1860674            | 78-84/                   | 1   | Hose - 1/4" ID Medium to High Pressure                                             |
| 2              |    | V17499<br>V15767   | 1860670<br>1860673 | 78-84/<br>78-84/         | 3   | Ada