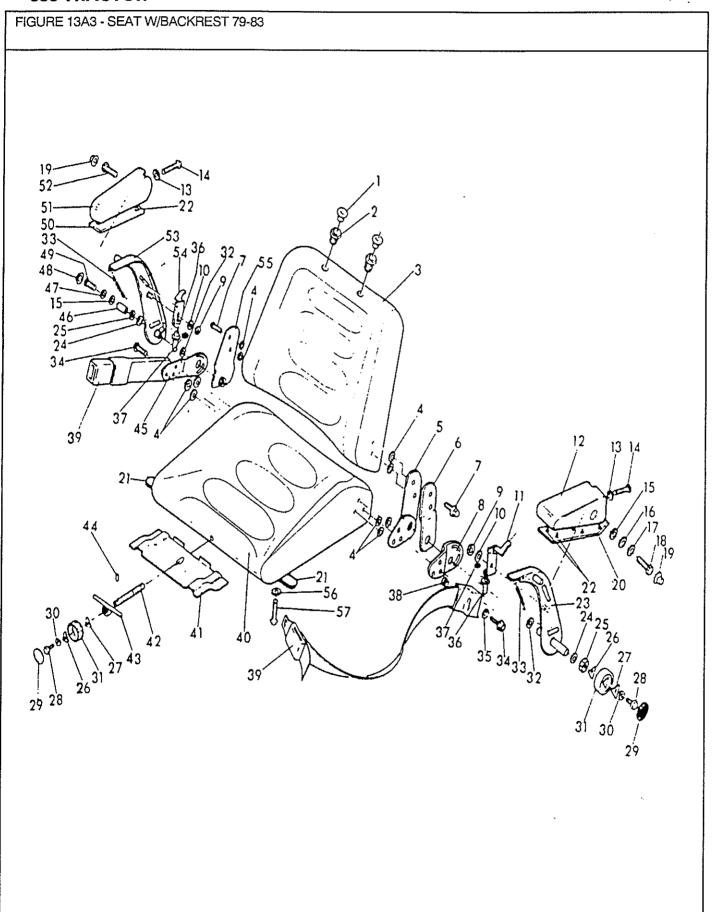

599<br>V53767<br>V65488<br>V65486<br>V65487<br>V65485 | 1861925<br>1861939<br>1861940<br>1861941<br>1861942<br>1861943 | 83/<br>83/<br>83/<br>83/<br>83/<br>83/<br>83/<br>83/ | 1 1 4 1 1 2 1 | Trim - Profile Bracket - L.H. Bracket - R.H. Tubing Adjuster - Seat Angle Nut - w/Welded Pin Sleeve - 16 x 1.8 x 7 Pin - Dowel 3 x 18 Adjustment Spindle Assembly |
| 53<br>54<br>55<br>56<br>57<br>58<br>59<br>60 |    | V72602<br>V72603<br>V72604<br>V72605<br>V72606<br>V72607<br>V75272<br>V72608           | 1861946<br>1861947<br>1861945<br>1862024<br>1861948            | 83/<br>83/<br>83/<br>83/<br>83/<br>83/<br>83/        | 22112122      | Washer - Rubber Spring Plate - Lumbar Support Plate - Plastic Plate - Seat Retainer Bracket Nut - Weld M8 Tubing                                                  |



FIGURE 13A3 - SEAT W/BACKREST 79-83 SITZ MIT RÜCKEN STÜTZ ARRIÈRE APPUI AVEC SIÈGE RESPALDO APOYO CON ASIENTO

| REF                                              | FN | PART NUMBER                                                                                      | FINIS                         | YR/SN                                                                                  | QTY                                             | DESCRIPTION                                                                                                                                                                                                                             |
|--------------------------------------------------|----|--------------------------------------------------------------------