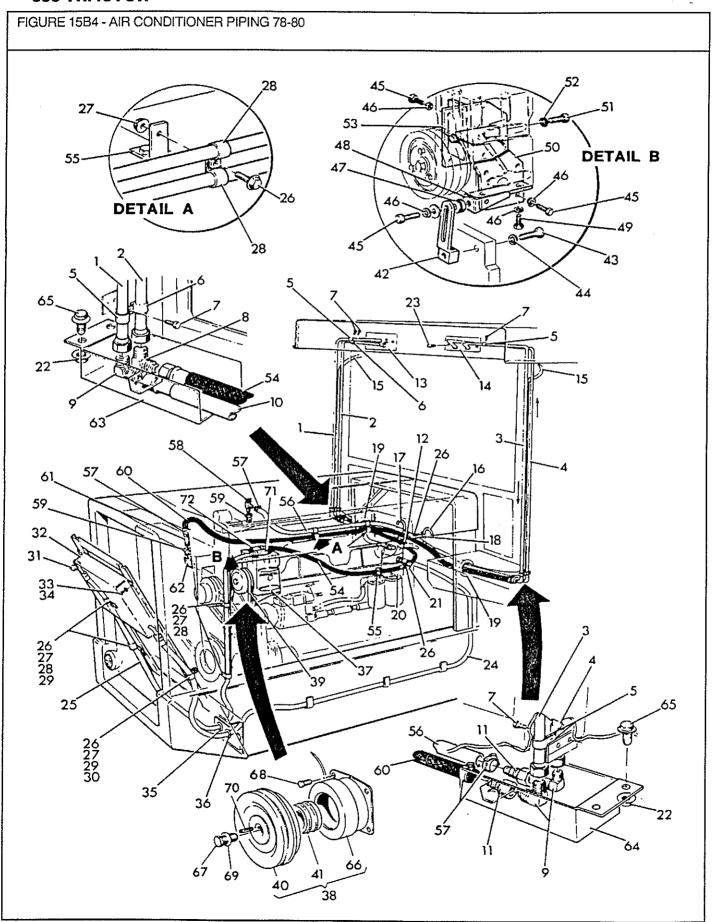

|
| 54<br>55<br>56<br>57<br>58<br>59<br>60<br>61<br>62<br>63 |    | V63653<br>V30426<br>V26971<br>V13021<br>V9715417<br>V21197<br>V8860005<br>V21198<br>V63628<br>V12038 | 1862301<br>3975961<br>9715417<br>1862299 | 81-83/<br>81-83/<br>81-83/<br>81-83/<br>81-83/<br>81-83/<br>81-83/<br>81-83/<br>81-83/ | 1 3 1 4 1 2 1 1 1 1                        | Hose Assembly - Air Conditioner Bracket - Angle Hose - 5/8" ID Pressure Clamp Valve - Shutoff - Replaces 21195 Bushing - 1/2" NPT x 3/8" Hose - 5/8" ID Suction - Replaces 30161 Adaptor - Hose 3/8" NPT x 5/8" Bracket - Hose Clamp Screw - Cap Hex 3/8" - 16 UNC x 1-1/4" - Replaces 12038P |



FIGURE 15B4 - AIR CONDITIONER PIPING 78-80
KLIMAANLAGE ROHLEITUNGEN
TUYAUTERIE DE CONDITIONNEMENT D'AIR
TUBERIA DE ACONDICIONADOR DE AIRE

|                                              | ,, i |                                                                                                     | ENTO                          | VD/ON                                                                               | 057                             | DESCRIPTION                                                                                                                                                                                            |
|----------------------------------------------|------|---------------------------------------------------------------------------------------------