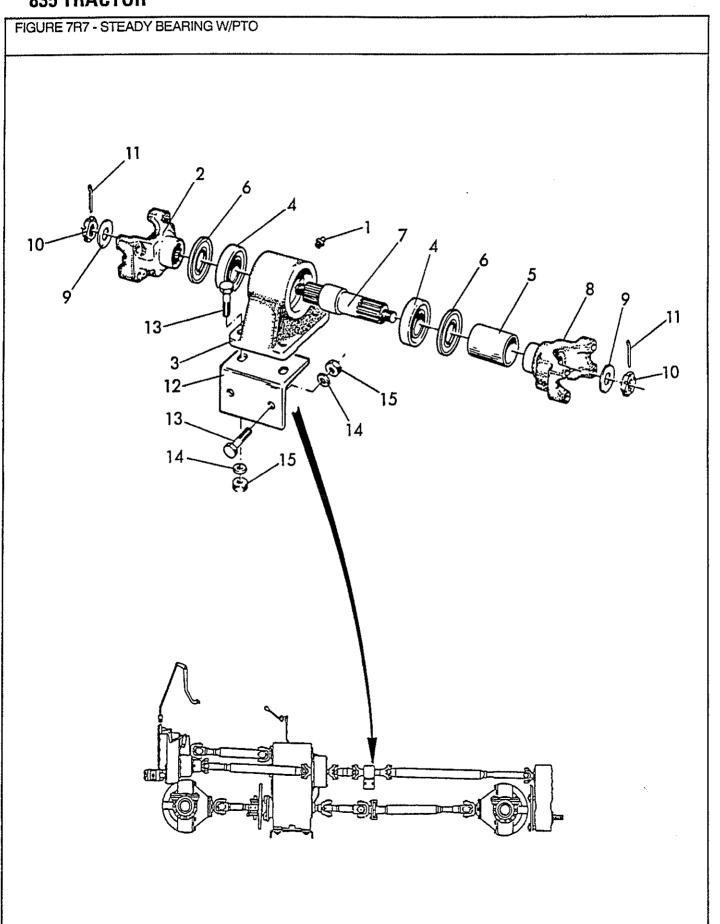

-------------|
|     |     | V49006      |         | 78-84/ | 1   | Driveline - Transmission to Steady Bearing Includes: 1-5 |
| 1   |     | V8005       | 3975896 | 78-84/ | 1   | Fitting - Grease 1/8" NPT                                |
| 2   |     | V107231     |         | 78-84/ | 2   | Kit - Čross Bearing - Replaces 902T110V11                |
| 3   |     | V614T179    |         | 78-84/ | 1 1 | Kit - Seal Repair                                        |
| 4   | Į l | V51983      |         | 78-84/ | 1   | Slip Yoke Assembly                                       |
| 5   |     | V51984      |         | 78-84/ | 1 1 | Shaft Yoke Assembly                                      |
| 6   |     | V32941      |         | 78-84/ | 4   | U-Bolt Assembly - Replaces 902T105V51                    |



FIGURE 7R7 - STEADY BEARING W/PTO

STELIG-LAGER MIT ZAPFWELLE

PALIER STABILISATEUR AVEC PRISE DE FORCE COJINETE ESTABLE CON TOMA DE FUERZA

| REF                           | FN | PART NUMBER                                                                                                                       | FINIS                                    | YR/SN                                                                                                                | QTY                     | DESCRIPTION                                                                                                                                                                                                                                   |
|-------------------------------|----|--------------------