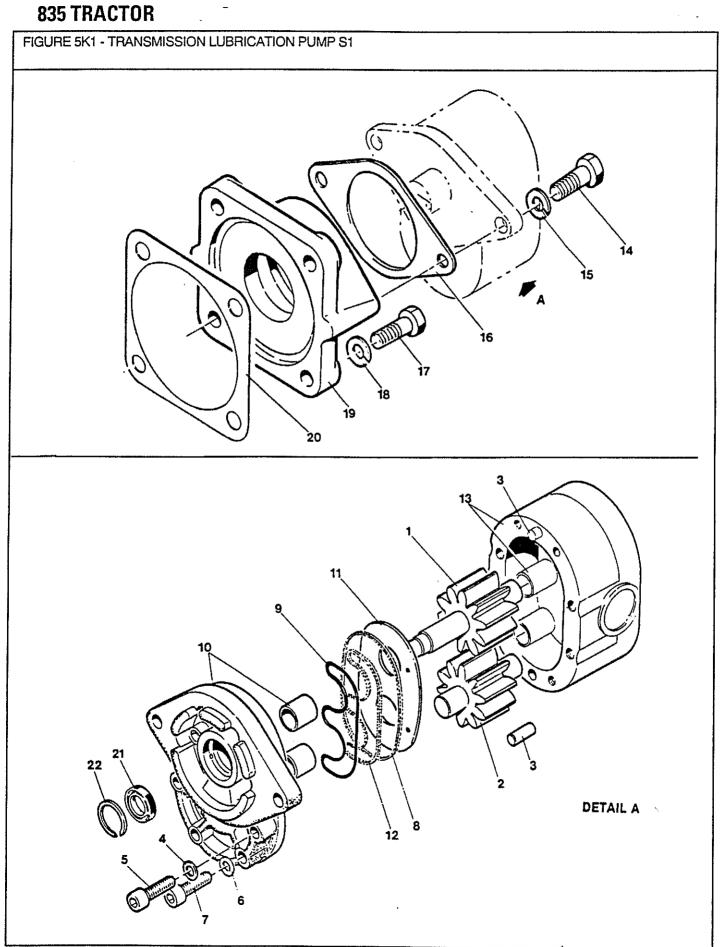

|
| 71<br>72<br>73<br>74<br>75<br>76<br>77                         | V20290<br>V49581<br>V48178<br>V17134<br>V35255<br>V49550<br>V608T143                                      | 1860666            | 78-84/<br>78-84/<br>78-84/<br>78-84/<br>78-84/<br>78-84/<br>78-84/                               | 1 1 1 1 1 3                                    | Elbow - 45° 3/4" NPT Hose Assembly - Regulator Bypass End - Hose Elbow - Street 90° 3/4" NPTF Elbow - 90° 1-1/4" x 1-1/4" Bushing - Reducer 1-1/4" x 1" Nipple - Close 1 NPT Bushing - Reducer 3/4" x 1/2"                                                                                                                                                                            |



FIGURE 5K1 - TRANSMISSION LUBRICATION PUMP S1
GETRIEBE SCHMIERUNGPUMPE
POMPE DE GRAISSAGE DE TRANSMISSION
BOMBA DE ENGRASE DE TRANSMISIÓN

| REF              | FN                                     | PART NUMBER                                            | FINIS                                    | YR/SN                                                      | QTY                     | DESCRIPTION                                                                                                                |
|------------------|----------------------------------------|--------------------------------------------------------|------------------------------------------|------------------------------------------------------------|-------------------------|-------------------------------------