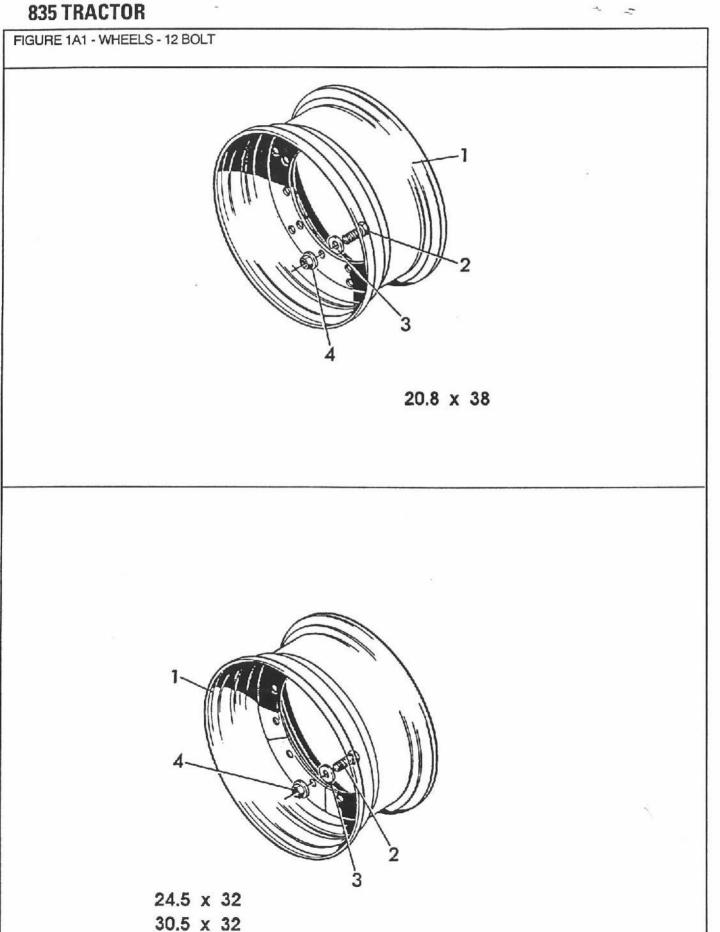

|
| 1A4                                                     | Wheels - 16 Bolts Rads - 16 Bolzen Roues - 16 Boulon Ruedas - 16 Tomillo | 1-9                             |                                                                                 |
| 1A5                                                     | Dual Wheels with 11" Spacers - 16 Bolts                                  | 1-11                            |                                                                                 |
| 1A6                                                     | Dual Wheels with 14" Spacers - 16 Bolts                                  | 1-13                            |                                                                                 |



#### 835 FRACTOR

FIGURE 1A1 -

WHEELS - 12 BOLT RADS - 12 BOLZEN ROUES - 12 BOULON RUEDAS - 12 TORNILLO

| REF | FN | PART NUMBER       | FINIS   | YR/SN            | QTY | DESCRIPTION                                                      |
|-----|----|-------------------|---------|------------------|-----|------------------------------------------------------------------|
| 1   |    | V109283<br>V17405 |         | 78-84/<br>78-84/ | 41  | Rim - 18 x 38 - Replaces 20263<br>Rim - 27 x 32                  |
|     |    | V32002            |         | 78-84/           | 41  | Rim - 21 x 32 - Replaces 16836                                   |
| 2   |    | V48946            |         | 78-84/           | 48  | Screw - Cap - Hex - 3/4" - 10 UNC x 3-1/4"                       |
| 3   |    | V443