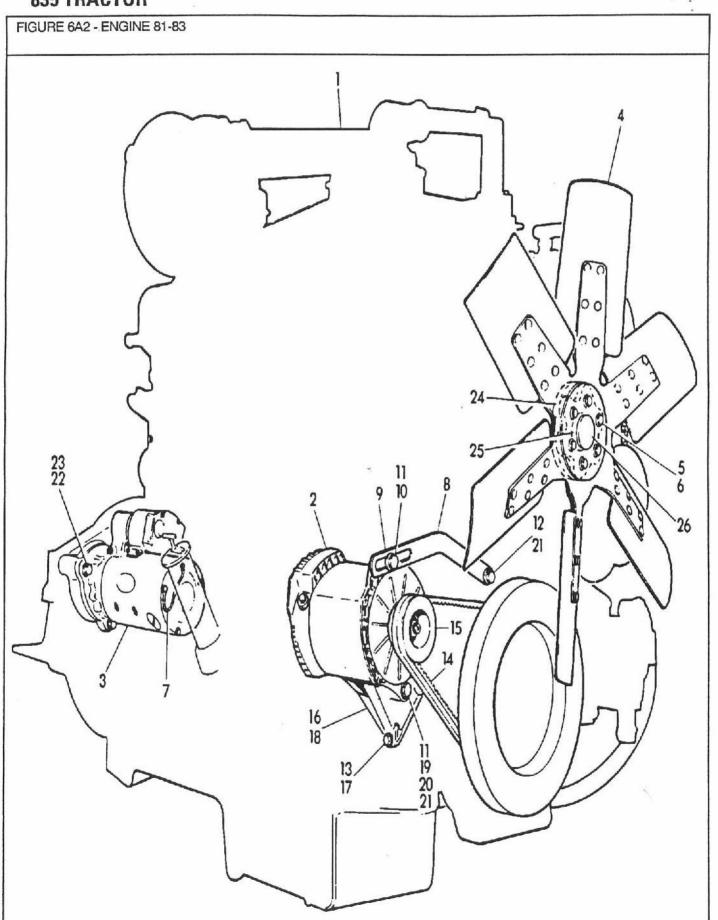

| Section<br>Sektion<br>Section<br>Sección | Description<br>Beschreibung<br>Description<br>Descripción                       | Fiche No.<br>Fiche Nr.<br>Numero Fiche<br>Ficha No. | Image Locati<br>Bildanbringu<br>Emplacement i<br>Ubicación dela ! | ing<br>mage<br>magen | Page<br>Seite<br>Page<br>Página |
|------------------------------------------|---------------------------------------------------------------------------------|-----------------------------------------------------|-------------------------------------------------------------------|----------------------|---------------------------------|
| 1<br>2<br>3                              | Wheels – Räder – Roues – Ruedas                                                 |                                                     | 4                                                                 |                      | 1-1<br>2-1<br>3-1               |
| 4                                        | Eje Delantero y Dirección Rear Axle                                             |                                                     |                                                                   |                      | 4-1                             |
| 5                                        | Hydraulic Systems                                                               |                                                     |                                                                   |                      | 5-1                             |
| 6                                        | Engine                                                                          |                                                     |                                                                   |                      | 6-1                             |
| 7                                        | Transmission                                                                    |                                                     |                                                                   |                      | 7-1                             |
| 8                                        | Cooling System                                                                  | le                                                  |                                                                   |                      | 8-1                             |
| 9                                        | Fuel System                                                                     |                                                     |                                                                   |                      | 9-1                             |
| 10                                       | Hydraulic Pump                                                                  |                                                     |                                                                   |                      | 10-1                            |
| 11                                       | Bomba Hidráulica Electrical System Elektrische Anlage – Système Electrique –    |                                                     |                                                                   |                      | 11-1                            |
| 12                                       | Sistema Eléctrico Instrument Panel Instrumenten-Brett – Tableau des Instruments |                                                     |                                                                   | ÷                    | 12-1                            |
| 13                                       | Tablero de Instrumentos Seats Sitz – Siège – Asiento                            |                                                     |                                                                   |                      | 13-1                            |
| 14                                       | Sheet Metal & Grill                                                             | iado                                                |                                                                   |                      | 14-1                            |
| 15                                       | Cab & Roll Bars                                                                 |                                                     |                                                                   |                      | <b>1</b> 5-1                    |
| 16                                       | Decals                                                                          | ***********                                         |                                                                   |                      | 16-1                            |
| 17                                       | Miscellaneous                                                                   | buchstabe<br>nitiale – Material                     | a - 5                                                             | 1                    | 17-1                            |
|                                          | Numerical Index Zahlenindex – Indice Numerique – Indice Numerico Finis Index    |                                                     |                                                                   |                      | 1<br>F1                         |