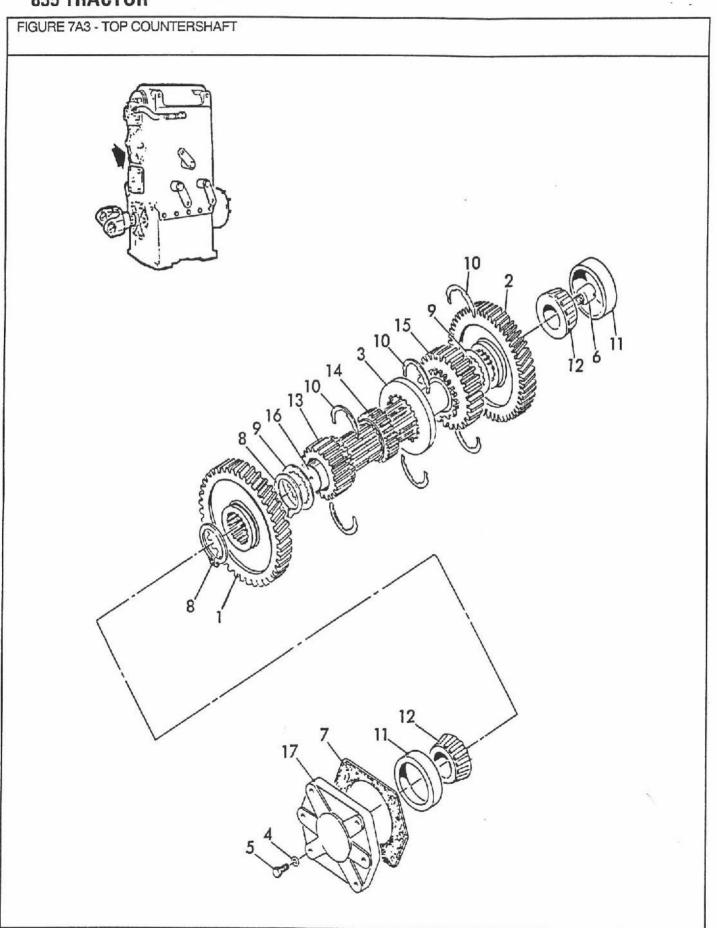

asket - 6-5/8" Bore Tube - Lube Shaft Washer - Flat 3/8" ID x 7/16" OD x 10 GA Ring - Retaining Pin - Cotter 5/32" Dia x 2" Washer - Flat 2-1/4" OD x 1-5/16" ID x 1/8"       |
| 19<br>20<br>21<br>22<br>23                |    | V805T062<br>V805T063<br>V805T064<br>V805T065<br>V805T079<br>V49510<br>V915T103<br>V30252        | 1860578<br>1860576                       | 78-84/<br>78-84/<br>78-84/<br>78-84/<br>78-84/<br>78-84/<br>78-84/<br>78-84/                     | AR<br>AR<br>AR<br>1<br>1                | Shim - 4-3/8" Bore .003 Green<br>Shim - 4-3/8" Bore .005 Blue<br>Shim - 4-3/8" Bore .010 Brown<br>Shim - 4-3/8" Bore .020 Yellow<br>Nut - Shaft - Replaces 603T117<br>Yoke - End Splined 1-3/4" - 10<br>Seal - Oil 2-3/8" Dia<br>Bracket - Hose Clamp                         |

AR - As Required



FIGURE 7A3 - TOP COUNTERSHAFT

OBERSEITE VORGELEGEWELLE ARBRE SECONDAIRE DESSUS CONTRAEJE PARTE SUPERIOR

| REF                        | FN | PART NUMBER                                              | FINIS                                                          | YR/SN                                          | QTY         | DESCRIPTION                                                                                                                                                 |
|----------------------------|----|----------------------------------------------------------|----------------------------------------------------------------|------------------------------------------------|-------------|-----------------------------------------------------------------------------------------