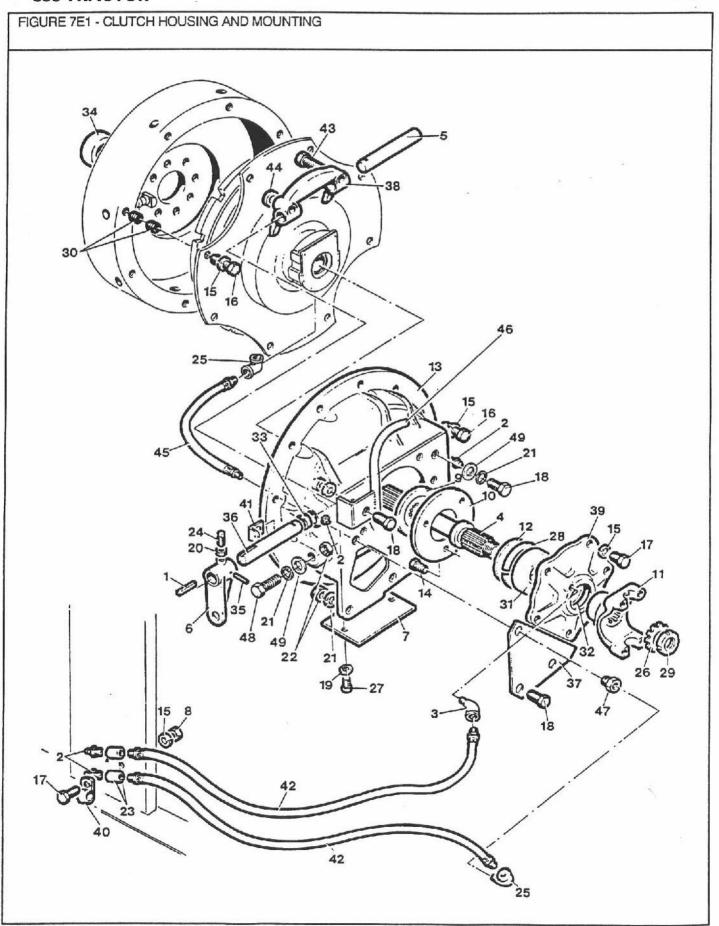

| 78-84/           | 1 1 | Gasket - Pump                                                                      |
| 28       |     | V6938            | 1860692            | 78-84/           | 1   | Plug - Square Head 1/2"                                                            |
| 29       |     | V12008           | 1859824            | 78-84/           | 8   | Screw - Cap Hex Grade 5 1/2" - 13 UNC x                                            |
| 20       | 143 | V40404           | 1050001            | 00 04/           |     | 1-1/2"                                                                             |
| 30       | (1) | V49181           | 1859824            | 83-84/           | 1 1 | Transmission Assembly - w/PTO                                                      |



FIGURE 7E1 - CLUTCH HOUSING AND MOUNTING KUPPLUNGS-GEHÄUSE UND MONTAGE CARTE DE EMBRAYAGE ET MONTAGE CAJA DE EMBRAGUE Y MONTAJE

|                                                    |            |                                                                                           | ,                                                                                    |                                                                              |                                            |                                                                                                                                                                                                                                                                                                  |
|------