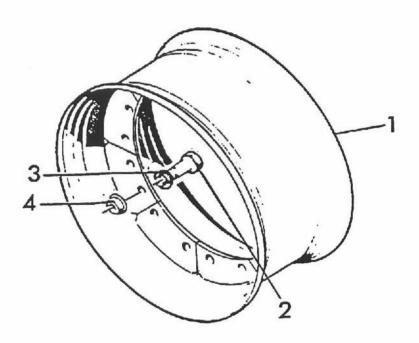

|
| 10                                        |                          | V44314                                                                                             | 3975791 | 81-84/                                                                              | 48                                                   | Washer - Flat - 13/16" ID x 1-15/32" OD x<br>10 GA - Replaces 66209                                                                                                                                                                                                                                                                                                      |

<sup>(1) -</sup> ASN 83036768 (2) - BSN 83036769

FIGURE 1A4 - WHEELS - 16 BOLT



24.5 x 32 30.5 x 32

FIGURE 1A4 - WHEELS - 16 BOLT

RADS - 16 BOLZEN ROUES - 16 BOULON RUEDAS - 16 TORNILLO

| REF | FN | PART NUMBER | FINIS   | YR/SN | QTY | DESCRIPTION                                                         |
|-----|----|-------------|---------|-------|-----|---------------------------------------------------------------------|
| 1   |    | V91580      | 1859698 | 82/   | 4   | Ram - 21 x 32 - L.H. & R.H Replaces<br>66722                        |
|     |    | V66724      |         | 82/   | 4   | Rim - 27 x 32 - L.H. & R.H.                                         |
| 2   |    | V44125      | 1860373 | 82/   | 64  | Screw - Cap - Hex - M20 - 2.5 x 90 mm                               |
| 2   |    | V44314      | 3975791 | 82/   | 64  | Washer - Flat - 13/16" ID x 1-15/