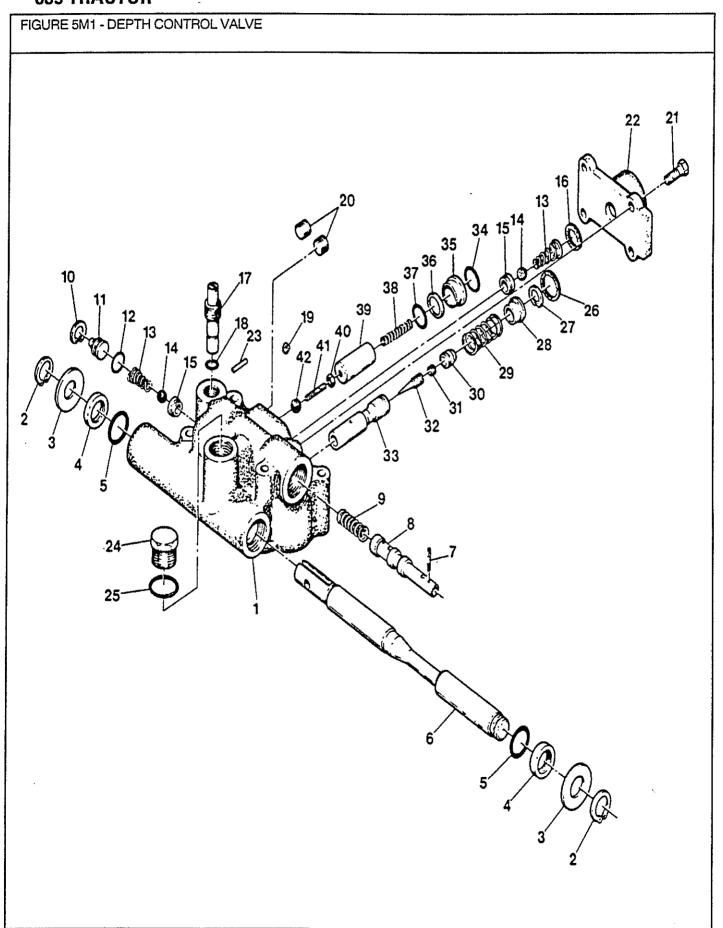

|    |             |         |            |     | Includes: 22, 23 & 36                     |
| 36  |    | V18874      |         | 78-84/     | 1   | Rod - Linkage Depth Control               |
| 37  |    | V52521      |         | 78-84/     | 1   | Bracket - Control                         |
| 38  |    | V50030      | ·       | 80-84/     | 1 1 | Screw - Cap Hex Socket 1/2" - 13 UNC x    |
|     |    |             |         |            | l 1 | 2-3/4" - Replaces 19862                   |
|     | [  | V19862      |         | 78-79,81-8 | 1   | Screw - Cap                               |
| 39  |    | V13044      | 1861747 | 78-84/     | 1 1 | Nut - Hex 1/2" - 13 UNC - Replaces 13044P |
| 10  |    | V52524      |         | 78-84/     | 1   | U-Bracket                                 |



FIGURE 5M1 - DEPTH CONTROL VALVE
TIEFENEINSTELLUNG VENTIL
SOUPAPE DE DISPOSITIF DE TERRAGE
VÁLVULA DE AJUSTE DE LA PROFUNDIDAD

| REF                                                                                          | FN  | PART NUMBER                                                                                                                                                                                | FINIS | YR/SN                                                                                                                                                                            | QTY                                     | DESCRIPTION