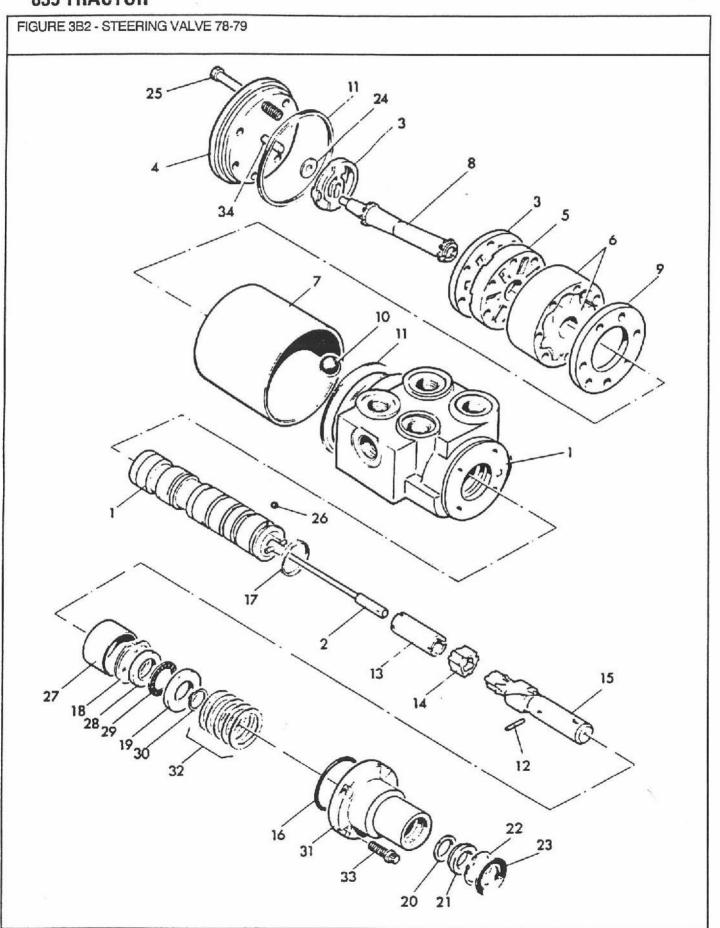

10 Shim005 Shim0025 Screw - 5/16" x 18 UNC x 3/4" Roller - Needle Rod Roller Spring Rod                                                                                                            |
| 39<br>40<br>41<br>41                   | NSS<br>NSS<br>(1)<br>(2)<br>(2) |                                                                                                  |       | 80-84/<br>80-84/<br>83-84/<br>83-83/<br>80-83/<br>81-83/<br>81-83/           | 1 1 1 1 1 1                              | Plug Assembly Includes: 39 & 40 Plug O-Ring Ring - Commutator Commutator Assembly Kit - Seal Hydraguide Includes: 20, 21 & 23 Plug & O-Ring Assembly Includes: 39 & 40 Valve Assembly - Steering Includes: 1-34 |

(1) - ASN 83036768 (2) - BSN 83036769

AR - As Required NSS -Not Serviced Separately



FIGURE 3B2 -

STEERING VALVE 78-79 LENKVENTIL SOUPAPE DE DIRECTION VÁLVULA DE DIRECCIÓN

| REF                                                | FN | PART NUMBER                                                                                                | FINIS   | YR/SN                                                                                            | QTY                                                       | DESCRIPTION                                                                                                                                                                                                      |
|----------------------------------------------------|----|-----------------------------------------------------------------------------------------------------