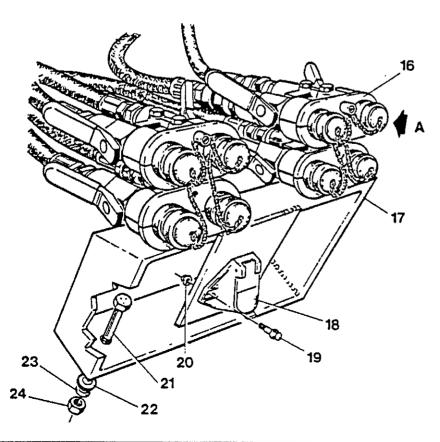

47034 78-80/ 1 Separately 72 V36336 78-80/ 2 Section Assembly - Knockout Includes: 6, 18, 19, 32-68, 70 & 71 V23998 78-80/ 1 Kit - Seal Spool for Section Assemblies Includes: 36, 55 & 68 Kit - Seal Check Plug for Section Assemblies V20435 78-80/ 1 Includes: 18, 19 & 40-42 V47037 78-80/ 1 Kit - Seal Pressure Detent for Section **Assemblies** Includes: 25, 55, 61 & 62 Kit - Seal for Complete Section Assemblies V47041 78-80/ 1 Includes: 3, 35, 36 & Seal Kits 20435 & 47037 78-80/ 1 Cover Assembly - Right Includes: 73-75 73 V31539 78-79/ 1 Relief - NR Includes: 24-27 74 V31538 78-79/ Plug - Release V708T105 75 78-79/ O-Ring - Replaces 706T131 1 76 NS V21105 78-79/ Seal - Back-up 1 77 V20434 78-79/ Kit - O-Ring - Replaces 21104 & 21105

NS - Not Serviced

FIGURE 5C1 - HYDRAULIC COUPLERS - 84





FIGURE 5C1 - HYDRAULIC COUPLERS - 84 HYDRAULISCHE SCHELLÖSE-KUPPLUNG ACCOUPLEMENTS HYDRAULIQUE ACOPLADORS HIDRAULICA

| REF | FN | PART NUMBER | FINIS   | YR/SN | QTY         | DESCRIPTION                                                    |
|-----|----|-------------|---------|-------|-------------|----------------------------------------------------------------|
| 1   |    | V20304      | 1860291 | 84/   | 2           | Bolt - Hex 3/8" - 16 UNC x 5-1/2" -<br>Replaces 20304P         |
| 2   |    | V60388      | 1860296 | 84/   | 2           | Clamp - Top                                                    |
| 2   |    | V88494      | 1860304 | 84/   | 1           | Spacer                                                         |
| 4   |    | V60396      | 1860298 | 84/   | 1 1         | S