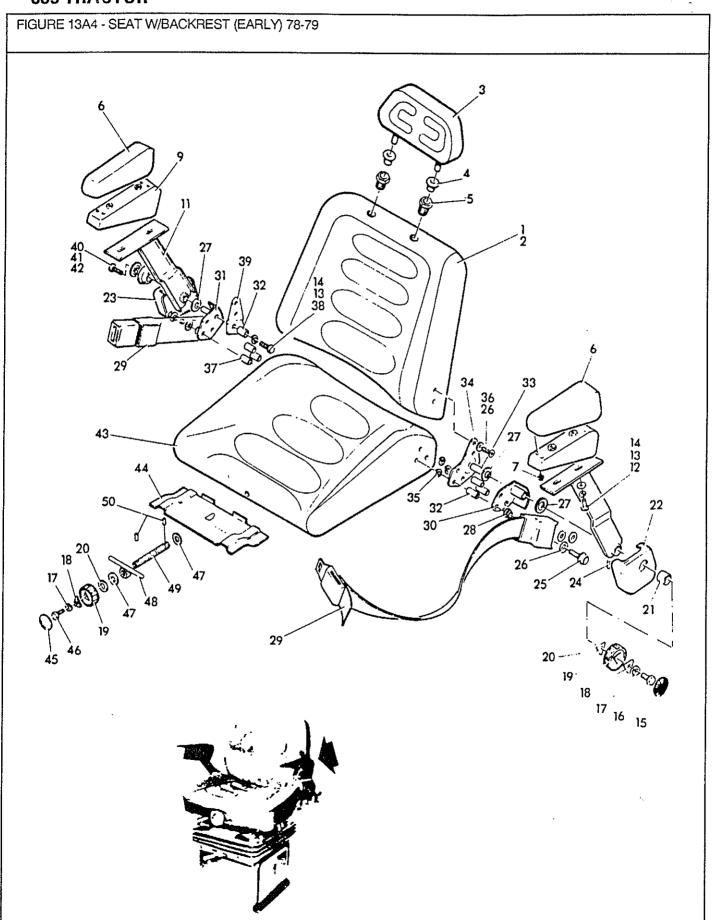

| Section<br>Sektion<br>Section<br>Sección | Description<br>Beschreibung<br>Description<br>Descripción                       | Fiche No.<br>Fiche Nr.<br>Numero Fiche<br>Ficha No. | Image Locati<br>Bildanbringu<br>Emplacement i<br>Ubicación dela ! | ing<br>mage<br>magen | Page<br>Seite<br>Page<br>Página |
|------------------------------------------|---------------------------------------------------------------------------------|-----------------------------------------------------|-------------------------------------------------------------------|----------------------|---------------------------------|
| 1<br>2<br>3                              | Wheels – Räder – Roues – Ruedas                                                 |                                                     | 4                                                                 |                      | 1-1<br>2-1<br>3-1               |
| 4                                        | Eje Delantero y Dirección Rear Axle                                             |                                                     |                                                                   |                      | 4-1                             |
| 5                                        | Hydraulic Systems                                                               |                                                     |                                                                   |                      | 5-1                             |
| 6                                        | Engine                                                                          |                                                     |                                                                   |                      | 6-1                             |
| 7                                        | Transmission                                                                    |                                                     |                                                                   |                      | 7-1                             |
| 8                                        | Cooling System                                                                  | le                                                  |                                                                   |                      | 8-1                             |
| 9                                        | Fuel System                                                                     |                                                     |                                                                   |                      | 9-1                             |
| 10                                       | Hydraulic Pump                                                                  |                                                     |                                                                   |                      | 10-1                            |
| 11                                       | Bomba Hidráulica Electrical System Elektrische Anlage – Système Electrique –    |                                                     |                                                                   |                      | 11-1                            |
| 12                                       | Sistema Eléctrico Instrument Panel Instrumenten-Brett – Tableau des Instruments |                                                     |                                                                   | ÷                    | 12-1                            |
| 13                                       | Tablero de Instrumentos Seats Sitz – Siège – Asiento                            |                                                     |                                                                   |                      | 13-1                            |
| 14                                       | Sheet Metal & Grill                                                             | iado                                                |                                                                   |                      | 14-1                            |
| 15                                       | Cab & Roll Bars                                                                 |                                                     |                                                                   |                      | <b>1</b> 5-1                    |
| 16                                       | Decals                                                                          | ***********                                         |                                                                   |                      | 16-1                            |
| 17                                       | Miscellaneous                                                                   | buchstabe<br>nitiale – Material                     | a - 5                                                             | 1                    | 17-1                            |
|                                          | Numerical Index Zahlenindex – Indice Numerique – Indice Numerico Finis Index    |                                                     |                                                                   |                      | 1<br>F1                         |