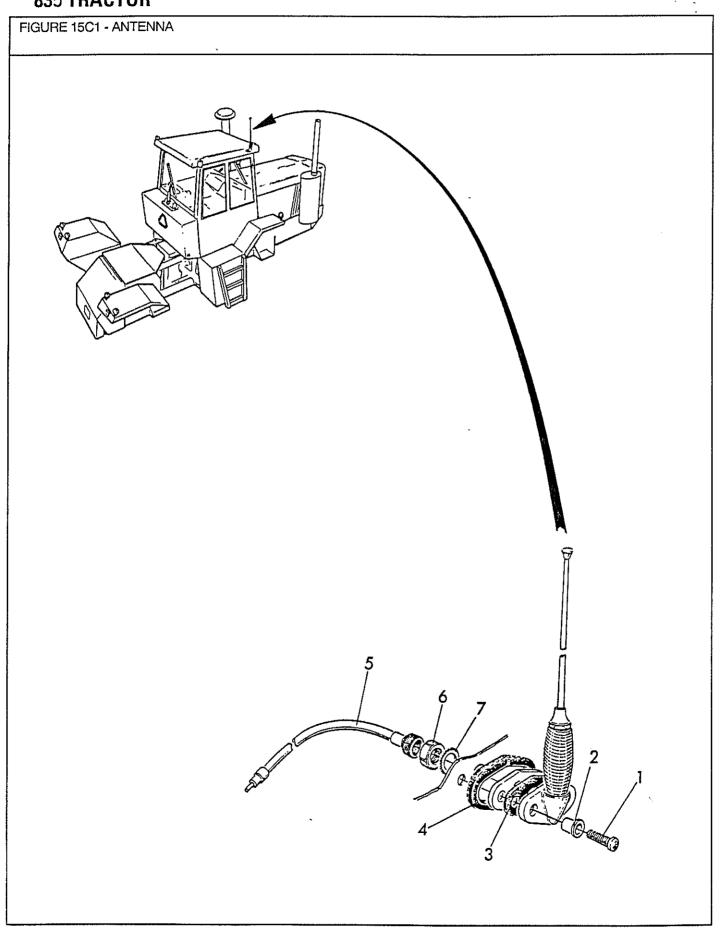

|                                          | 81-83/<br>81-83/<br>81-83/                     | 1 1     | Cover - Dust Bearing Coil - Field 5.25 Dia 12V Pulley - Rotor & Front Plate Includes: Bearing                                                                                                                                       |
| 21                         |    | V55302                                                   | 3976127                                  | 81-83/                                         | 1       | Clutch Assembly - Replaces 67026<br>Includes: Counterweight                                                                                                                                                                         |



FIGURE 15C1 - ANTENNA ANTENNE ANTENNE ANTENA

| REF    | FN | PART NUMBER      | FINIS              | YR/SN            | QTY | DESCRIPTION                                               |
|--------|----|------------------|--------------------|------------------|-----|-----------------------------------------------------------|
|        |    | V47614           | 1862468            | 78-84/           | 1   | Antenna Assembly<br>Includes: 1-7                         |
| 1      |    | V50373           |                    | 78-84/           | 2   | Screw - Round Head Phillips 1/4" -<br>20 UNC x 1"         |
| 2      |    | V54025<br>V54026 |                    | 78-84/<br>78-84/ | 2   | Bushing<br>Gasket                                         |
| 4      |    | V54027           |