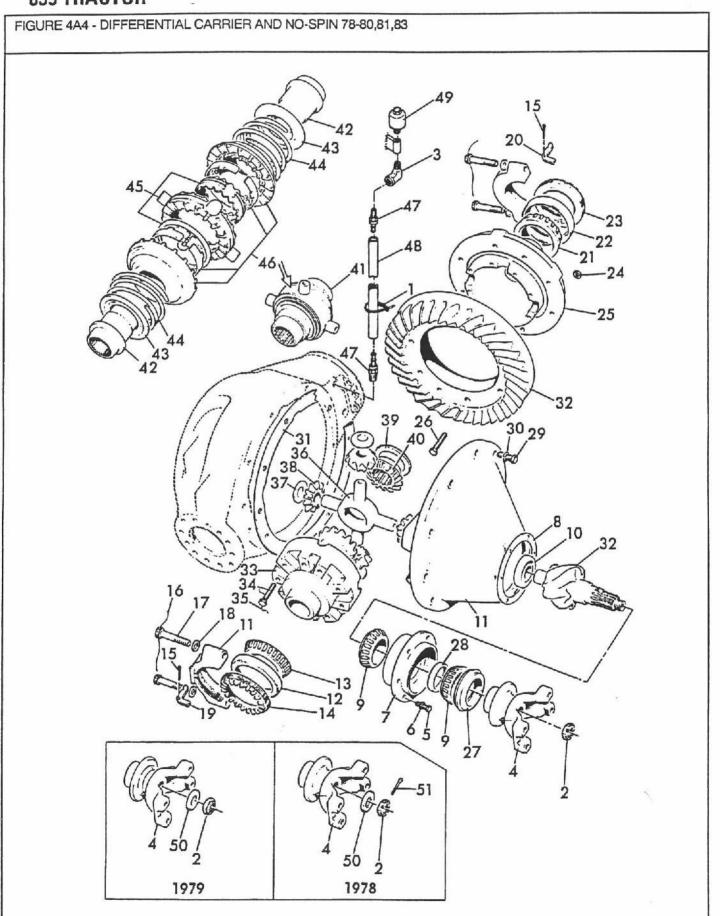

Cone - Differential Bearing L.H. Cup - Differential Bearing L.H.                                    |
| 23<br>24<br>25<br>26<br>27                               |    | V612T115<br>V26576<br>V56969<br>V26575<br>V47643                                                                    | 1860002                       | 78-80/81<br>78-80/81<br>78-80/81<br>78-80/81<br>78-80/81                                                             | 1<br>16<br>1<br>16<br>1         | Adjuster - Differential Bearing L.H. Nut - Gear Support Case Case - Gear Support L.H Replaces 25793 Bolt - Gear Support Case Oil Seal & Retainer Assembly                                                                                                                                        |

AR - As Required NS - Not Serviced



FIGURE 4A4-

DIFFERENTIAL CARRIER AND NO-SPIN 78-80,81,83 DIFFERENZIAL TRÄGER UND NICHT-SPINNEN CARTER DE DIFFERENTIEL ET NON-TOURNOIEMENT CARTER DE DIFERENCIAL Y NO-GIRO

| REF                                                | FN  | PART NUMBER                                                                                            | FINIS   | YR/SN                                                                                                                | QTY                                          | DESCRIPTION