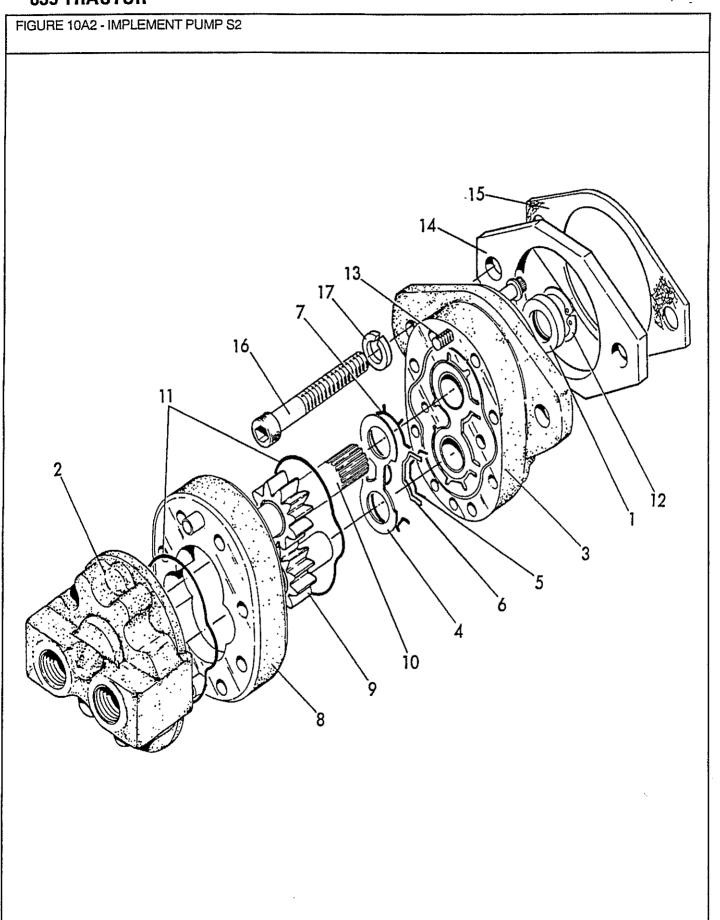

| Section<br>Sektion<br>Section<br>Sección | Description<br>Beschreibung<br>Description<br>Descripción                       | Fiche No.<br>Fiche Nr.<br>Numero Fiche<br>Ficha No. | Image Locati<br>Bildanbringu<br>Emplacement i<br>Ubicación dela ! | ing<br>mage<br>magen | Page<br>Seite<br>Page<br>Página |
|------------------------------------------|---------------------------------------------------------------------------------|-----------------------------------------------------|-------------------------------------------------------------------|----------------------|---------------------------------|
| 1<br>2<br>3                              | Wheels – Räder – Roues – Ruedas                                                 |                                                     | 4                                                                 |                      | 1-1<br>2-1<br>3-1               |
| 4                                        | Eje Delantero y Dirección Rear Axle                                             |                                                     |                                                                   |                      | 4-1                             |
| 5                                        | Hydraulic Systems                                                               |                                                     |                                                                   |                      | 5-1                             |
| 6                                        | Engine                                                                          |                                                     |                                                                   |                      | 6-1                             |
| 7                                        | Transmission                                                                    |                                                     |                                                                   |                      | 7-1                             |
| 8                                        | Cooling System                                                                  | le                                                  |                                                                   |                      | 8-1                             |
| 9                                        | Fuel System                                                                     |                                                     |                                                                   |                      | 9-1                             |
| 10                                       | Hydraulic Pump                                                                  |                                                     |                                                                   |                      | 10-1                            |
| 11                                       | Bomba Hidráulica Electrical System Elektrische Anlage – Système Electrique –    |                                                     |                                                                   |                      | 11-1                            |
| 12                                       | Sistema Eléctrico Instrument Panel Instrumenten-Brett – Tableau des Instruments |                                                     |                                                                   | ÷                    | 12-1                            |
| 13                                       | Tablero de Instrumentos Seats Sitz – Siège – Asiento                            |                                                     |                                                                   |                      | 13-1                            |
| 14                                       | Sheet Metal & Grill                                                             | iado                                                |                                                                   |                      | 14-1                            |
| 15                                       | Cab & Roll Bars                                                                 |                                                     |                                                                   |                      | <b>1</b> 5-1                    |
| 16                                       | Decals                                                                          | ***********                                         |                                                                   |                      | 16-1                            |
| 17                                       | Miscellaneous                                                                   | buchstabe<br>nitiale – Material                     | a - 5                                                             | 1                    | 17-1                            |
|                                          | Numerical Index Zahlenindex – Indice Numerique – Indice Numerico Finis Index    |                                                     |                                                                   |                      | 1<br>F1                         |