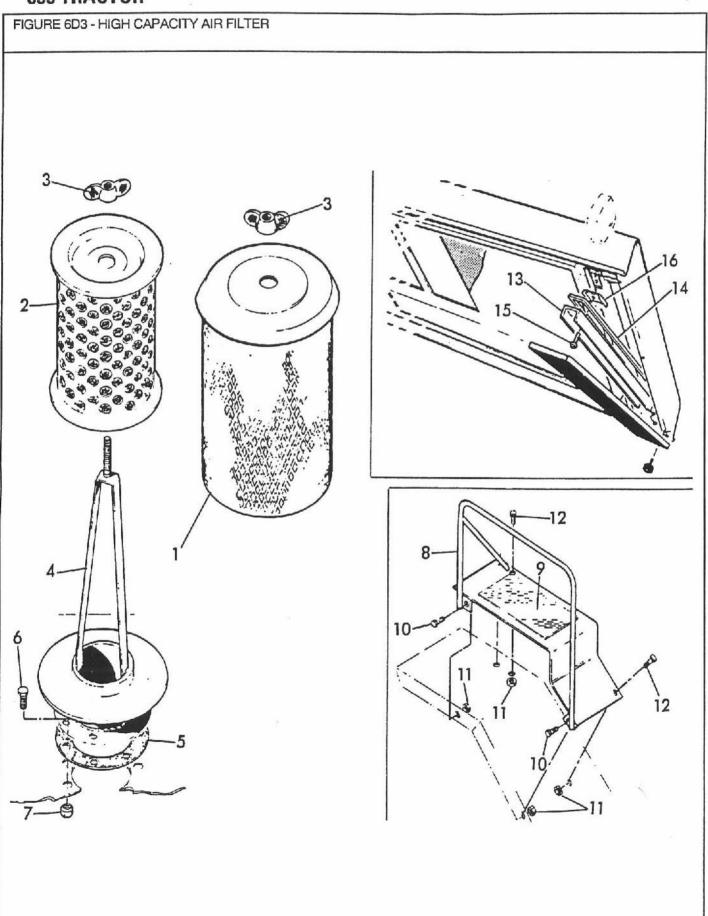

TR-49349                       |
| 37               |     | V49314              |         | 78-83/             | 1     | Bracket - Air Intake - Replaces TRA-49314                |
|                  |     |                     |         |                    |       |                                                          |
| 38               |     | V49736              |         | 78-83/             | 1     | Hose - Intake                                            |
| 39<br>10         |     | V61220<br>V30928    |         | 81-83/<br>78-83/   | 2     | Klip - Replaces TR-61220                                 |
|                  |     | 1 C 3 C W V 1 G     | T.      | 1 70 0'11          | 1 1   | Nut - Wing                                               |

NSS -Not Serviced Separately



FIGURE 6D3 - HIGH CAPACITY AIR FILTER
LUFTFILTER FREIE-KAPAZITAT
FILTRE A AIR HAUTE-CAPACITE
PURFICADOR DE AIRE ALTO-CAPACIDAD

| REF | FN  | PART NUMBER | FINIS   | YR/SN  | QTY | DESCRIPTION                                                          |
|-----|-----|-------------|---------|--------|-----|----------------------------------------------------------------------|
|     |     | V57110      |         | 81-84/ | 1   | Air Cleaner Assembly<br>Includes: 1-4                                |
| 1   |     | V56224      |         | 81-84/ | 1   | Screen - Air Cleaner                                                 |
| 2   |     | V24575      |         | 81-84/ | 1   | Filter - Paper Element                                               |
| 3 4 |     | V12049      |         | 81-84/ | 2