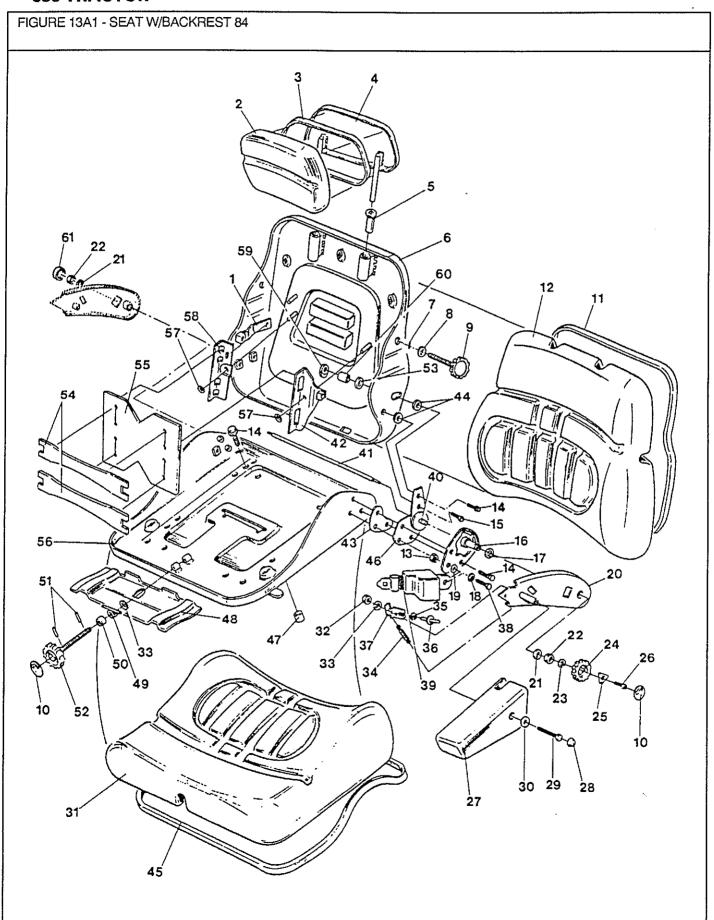

| Seat Base Assembly 83-84                                                                           | 13-29                             |                                                                                 |
| 13A11                                                   | Lower Adjustment w/Base 79-83                                                                      | 3-31,13-3                         | 3                                                                               |
| 13A12                                                   | Seat, Lower Adjustment w/Base (Early) 78-79                                                        | 13-35                             |                                                                                 |



FIGURE 13A1 - SEAT W/BACKREST 84 SITZ MIT RÜCKEN STÜTZ ARRIÈRE APPUI AVEC SIÈGE RESPALDO APOYO CON ASIENTO

| 055                                            | ENI | PART NUMBER                                                                                      | FINIS                                                          | YR/SN                                                       | ΙΩΤΥΙ             | DESCRIPTION                                                                                                                                                                                                                                      |
|------------------------------------------------|-----|----------------------------------------------------------------------------------------