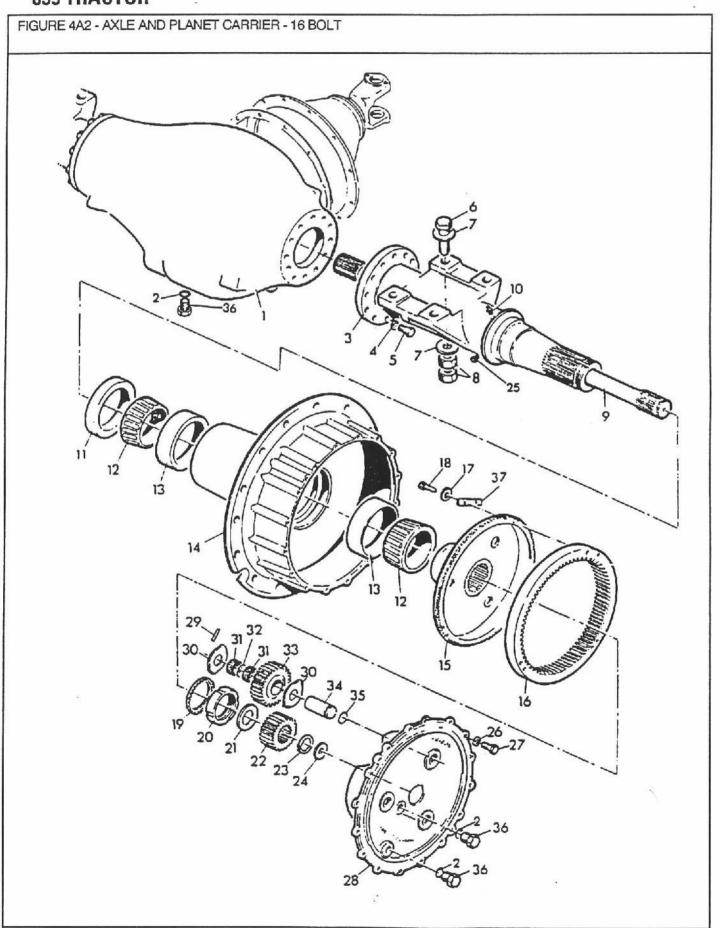

#### GENERAL INFORMATION

- 1. Whenever the terms left or right are used, it should be understood to mean from a position facing in direction of travel.
- Throughout this manual you find common hardware not illustrated, but listed in the
  description column. The service part immediately preceding a hardware listing is the
  part using these particular items for mounting purposes. This hardware is not included
  with the service part or assembly when ordered as a replacement.
- Ford New Holland, Inc. is continually striving to improve its products. We must, therefore, reserve the right to make improvements or changes when it becomes practical and possible to do so, without incurring any obligation to make changes or additions to the equipment sold previously.