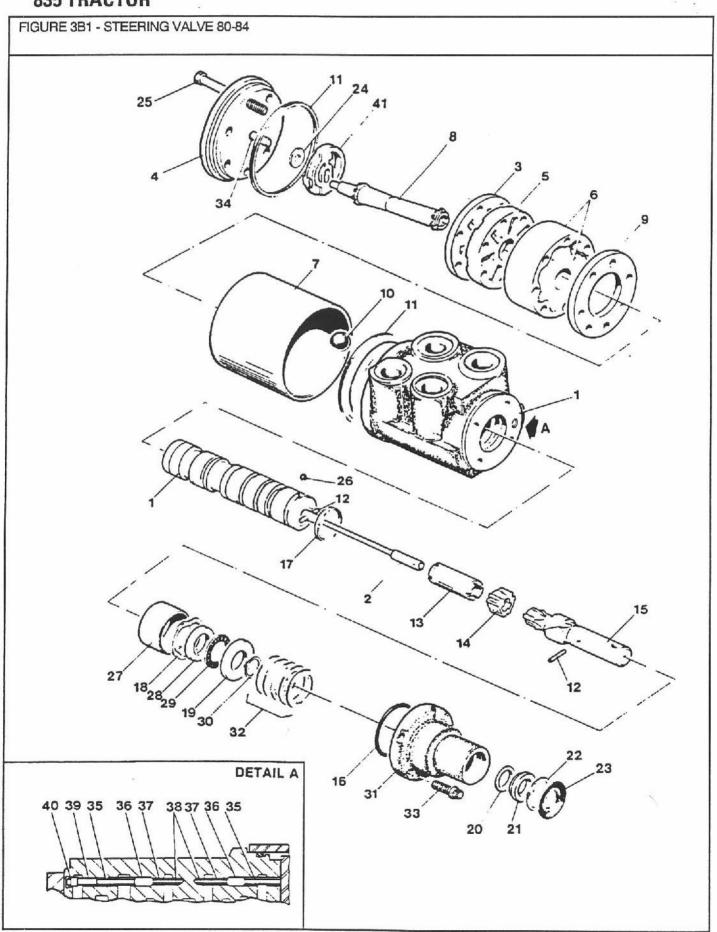

| I .     | 80-83/                 | 1 4 | Cover - Upper                               |

(1) - ASN 83036768 (2) - BSN 83036769

NSS -Not Serviced Separately



FIGURE 3B1 - STEERING VALVE 80-84

LENKVENTIL

SOUPAPE DE DIRECTION VÁLVULA DE DIRECCIÓN

| REF                                    | FN                              | PART NUMBER                                                                                      | FINIS | YR/SN                                                                        | QTY                                      | DESCRIPTION                                                                                                                                                                                                     |
|----------------------------------------|---------------------------------|--------------------------------------------------------------------------------------------------|-------|---------