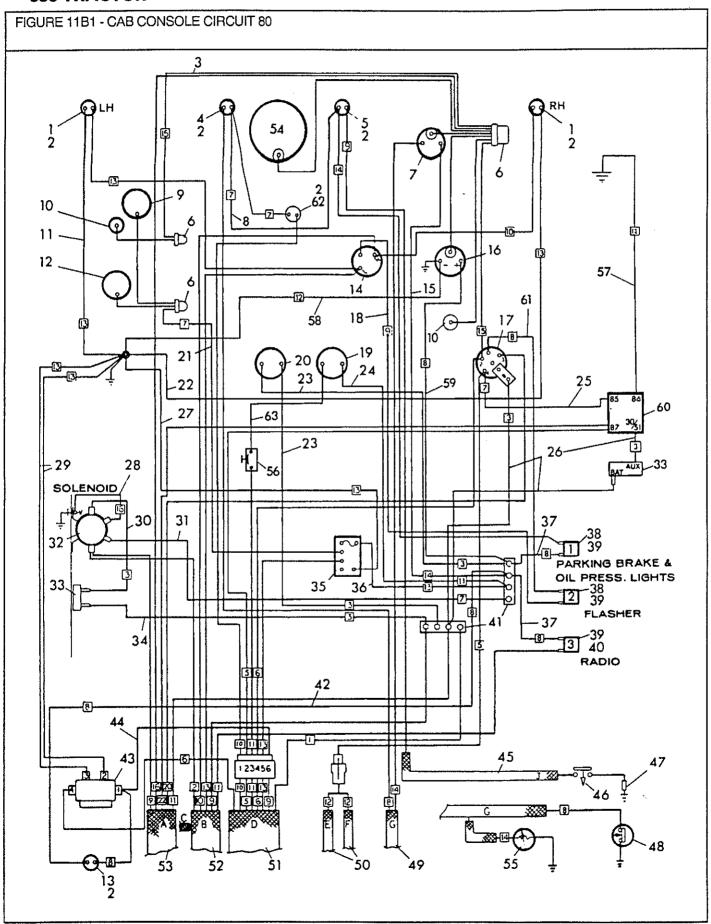

s TRA-55802 Wiring Assembly - Replaces TRA-30243 Switch - Parking Brake Wire Assembly - Ground Brake Switch - Replaces TRA-23753                                                    |
| 48                                                       |    | V9703873<br>V9703874                                                                                   |                               | 80/<br>80/                                                  | 1 1                             | Sender - Transmission Oil Pressure -<br>Replaces 20381<br>Switch - Boot Use w/Item 48                                                                                                                                                                                                                                       |



FIGURE 11B1 - CAB CONSOLE CIRCUIT 80
KABINEKONSOLE KREISLAUF
CIRCUIT DE CONSOLE DE CABINE
CIRCUITO DE TABLERO DE CABINA

| REF                                                                                    | FN | PART NUMBER                                                                                                                                        | FINIS   | YR/SN                                                              | QTY                                     | DESCRIPTION