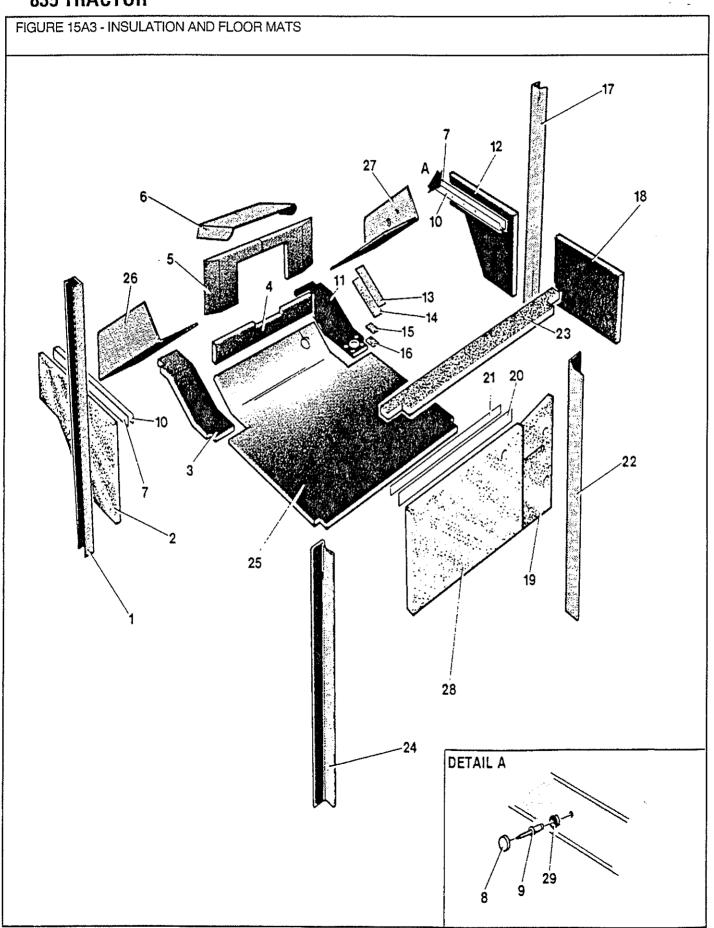

>V36943<br>V30906           |                    | 80-83/<br>80-83/<br>80-83/<br>80-83/<br>78-79/        | 6<br>2<br>4<br>2<br>2 | Washer - Flat - Replaces 12260P<br>Bolt - 3/4" - 10 UNC x 4" - Replaces 30952P<br>Washer - Plain - Replaces TR-55820<br>Screw - Cap 3/4" - 10 UNC x 5-1/2"<br>Screw - Cap 3/4" - 10 UNC x 4" |
| 37<br>38<br>39<br>40<br>41<br>42 |                                                                    | V55818<br>V55822<br>V15214<br>V15289<br>V15288<br>V29759 | 1862210<br>3975977 | 80-81/<br>80/<br>78-79/<br>78-79/<br>78-79/<br>78-79/ | 4 2 2 2 2 2 2 2 2     | Spacer - Cap Mount - Replaces TR-55818<br>Screw - Cap 3/4" - 10 UNC x 5-1/2"<br>Striker - Door Lock<br>Nut - Lock 5/16" - 18 UNC<br>Bolt - Countersunk Head 5/16" - 18 UNC x 3/4"<br>Spacer  |

(2) - BSN 83036769



FIGURE 15A3 - INSULATION AND FLOOR MATS
ISOLIERUNG UND BODENMATTEN
ISOLEMENT ET TAPIS
AISLAMIENTO Y ALFOMBRILLAS

| REF                                    | FN                                     | PART NUMBER                                                                                      | FINIS   | YR/SN                                                                                            | QTY                                     | DESCRIPTION                                                                                                                                                                                                                                                      |
|----------------------------------------|----------------------------------------|--------