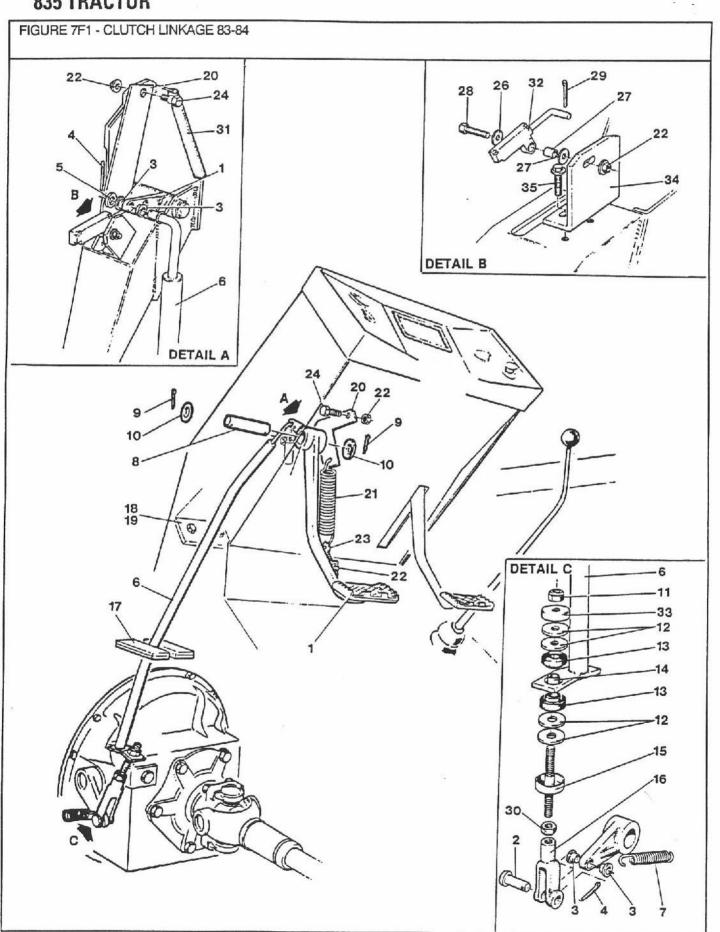

ssure Spring - Return Lever Ring - Adjusting - Replaces 53352 & 53353 Ring - Snap Retainer & Sleeve Spring Assembly - Replaces 31487 Spring - Pressure 2800# Red in Color Pivot - Spring Pressure Ring - Flywheel |
| 15<br>16<br>17<br>18<br>19                     |    | V56138<br>V31488<br>V12298<br>V12304<br>V16222<br>V51388<br>V53354                      | 1861636<br>1861634<br>1861635<br>1861641<br>1861633<br>1861632 | 80-84/<br>78-79/<br>78-84/<br>78-84/<br>78-84/<br>78-84/<br>78-84/           | 1<br>1<br>2<br>2<br>2<br>1<br>AR     | Adjuster Assembly Adjuster Assembly Bolt - 3/8" x 5/8 NC Washer - Lock 3/8" Ring - Release Sleeve Bearing & Housing Assembly Kit - Release Bearing & Sleeve                                                                  |

AR - As Required NS - Not Stocked



FIGURE 7F1 - CLUTCH LINKAGE 83-84

KUPPLUNG-VERBINDUNG 83-84 TIMONERIE DE EMBRAYAGE 83-84

UNION DE EMBRAGUE

| DEE                                                                        | ENI | DADTAN MADED                                                                                                                   | FINIO                                                          | 1 1/0/01                                                                                                             | IOT (                   | DECODISTION