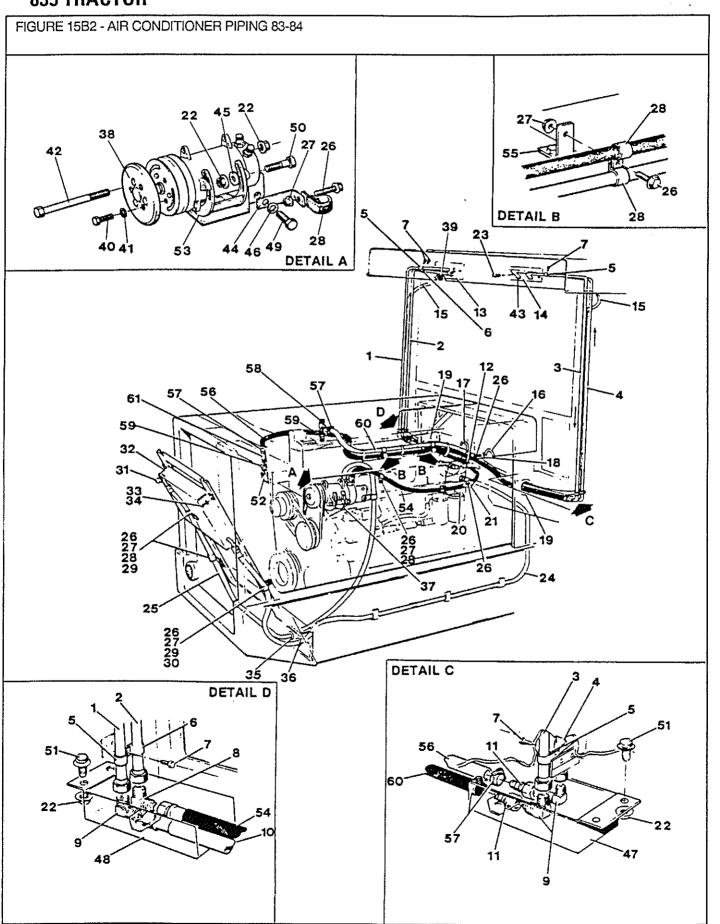

| 1861067<br>1862330 | 83-84/<br>83-84/<br>83-84/<br>83-84/                                         | 4<br>1<br>1<br>AR | Replaces 12579P Washer - Lock Helical Spring 5/16" ID Grommet - 7/8" ID Grommet - 3/4" ID Compressor - See Breakdown This Section                                                 |
| 38<br>39                                  |    | V55298<br>V49532                                                                          | 3976126            | 83-84/<br>83-84/                                                             | 1 1               | Shield - Dust Compressor<br>Grommet                                                                                                                                               |

AR - As Required



FIGURE 15B2 - AIR CONDITIONER PIPING 83-84 KLIMAANLAGE ROHLEITUNGEN TUYAUTERIE DE CONDITIONNEMENT D'AIR TUBERIA DE ACONDICIONADOR DE AIRE

| REF  | FN  | PART NUMBER  | FINIS   | YR/SN  | QTY  | DESCRIPTION                                                             |
|------|-----|--------------|---------|--------|------|-------------------------------------------------------------------------|
| ner_ | LIA | FARTIVOVIDER | LIMIO   | INON   | QIII | DESCRIPTION                                                             |
| 40   |     | V12367       | 1861123 | 83-84/ | 3    | Screw - Cap Hex 1/4" - 20 UNC x 5" -<br>Replaces 12367P                 |
| 41   |     | V84507       | 3977387 | 83-84/ | 3    | Washer - Lock External Tooth 1/4" ID -<br>Replaces 20301                |
| 42   |