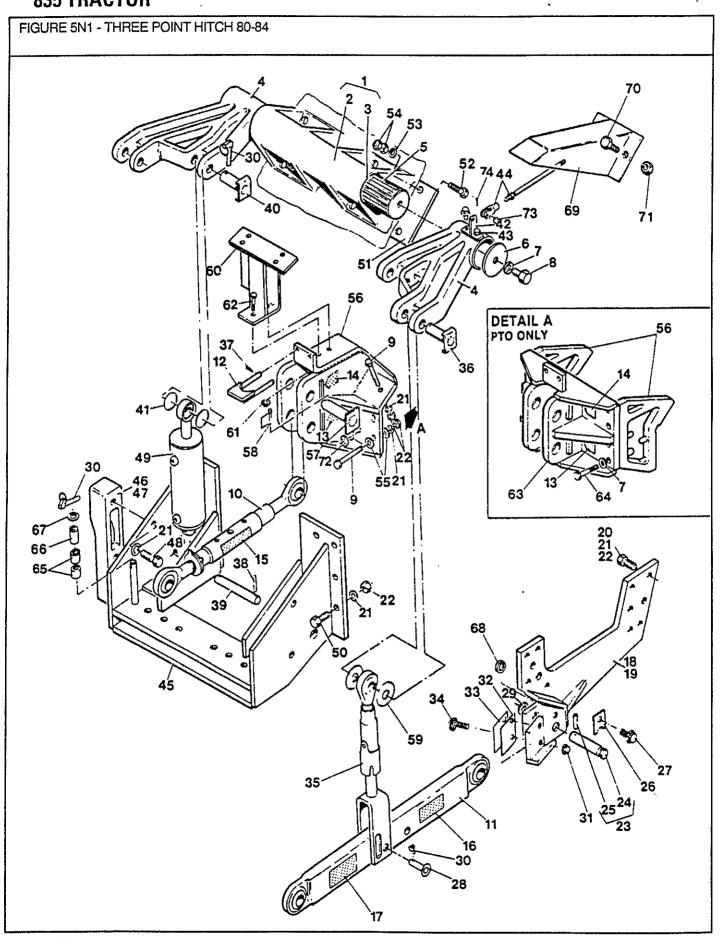

|       | 80-84/                                                                                                                                                                           | 1                                       | Includes: 4 & 5<br>Kit - Seal Piston<br>Includes: 16, 26, 34 & 37                                                                                                                                                                                                                                                                                                   |

NSS -Not Serviced Separately



June 1991

FIGURE 5N1 - THREE POINT HITCH 80-84
DREIPUNKT ANSCHUB
ATTELAGE EN TROIS POINTS
ENGANCHE EN TRES PUNTOS

| REF                                          | FN | PART NUMBER                                                        | FINIS                                                                     | YR/SN                                                              | QTY                                   | DESCRIPTION                                                                                                                                                                                                                                                             |
|----------------------------------------------|----|-------------------------------------------------------