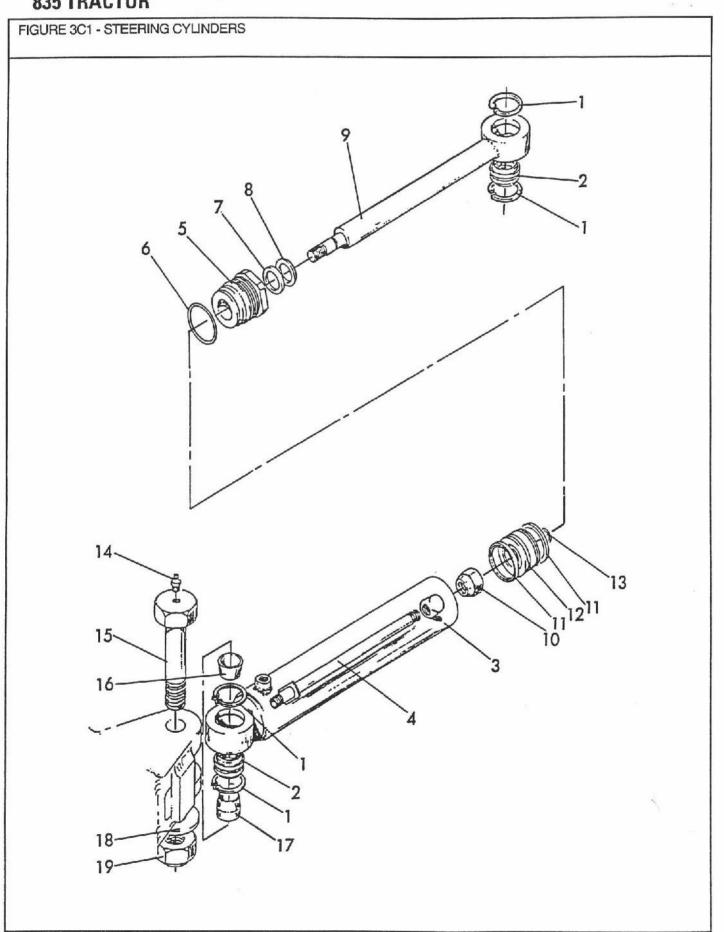

Back-up Washer - Back-up Ring - Snap Seal Washer Washer Screw - 3/8" - 24 x 4-3/8" Long Ball - 5/16" Dia. Spacer Spacer                                                                                 |
| 28<br>29<br>30<br>31<br>32<br>33<br>33             |    | V19029<br>V19030<br>V19025<br>V31297<br>V19024<br>V19028<br>V19027<br>V19026<br>V19040<br>V19059<br>V31282 |         | 78-79/<br>78-79/<br>78-79/<br>78-79/<br>78-79/<br>78-79/<br>78-79/<br>78-79/<br>78-79/<br>78-79/ | 1<br>1<br>1<br>1<br>1<br>1<br>4<br>4<br>4<br>4<br>1<br>AR | Race - Bearing Bearing - Thrust Ring - Retaining Cover - Upper Shim030 Shim0025 Shim005 Shim010 Screw - 5/16" - 18 x 3/4" Long Roller - Needle Kit - Hydraguide Seal Includes: 23                                |

AR - As Required NSS -Not Serviced Separately



FIGURE 3C1 - STEERING CYLINDERS LENKZYLINDER CYLINDRE DE DIRECTION CILINDRO DE DIRECCIÓN

| REF    | FN | PART NUMBER      | FINIS   | YR/SN            | QTY           | DESCRIPTION                                                          |
|--------|----|------------------|---------|------------------|---------------|----------------------------------------------------------------------|
|        |    | V25570           |         | 78-84/           | 1             | Steering Cylinder Assembly - L.H<br>Replaces 36464<br>Includes: 1-13 |
|        |    | V25569           |         | 78-84/           | 1             | Steering Cylinder Assembly - R.H<br>Replaces 36465<br>Includes: 1-13 |
|        |    | V21356           | 1861264 | 78-84/           | 4             | Ring - Retainer