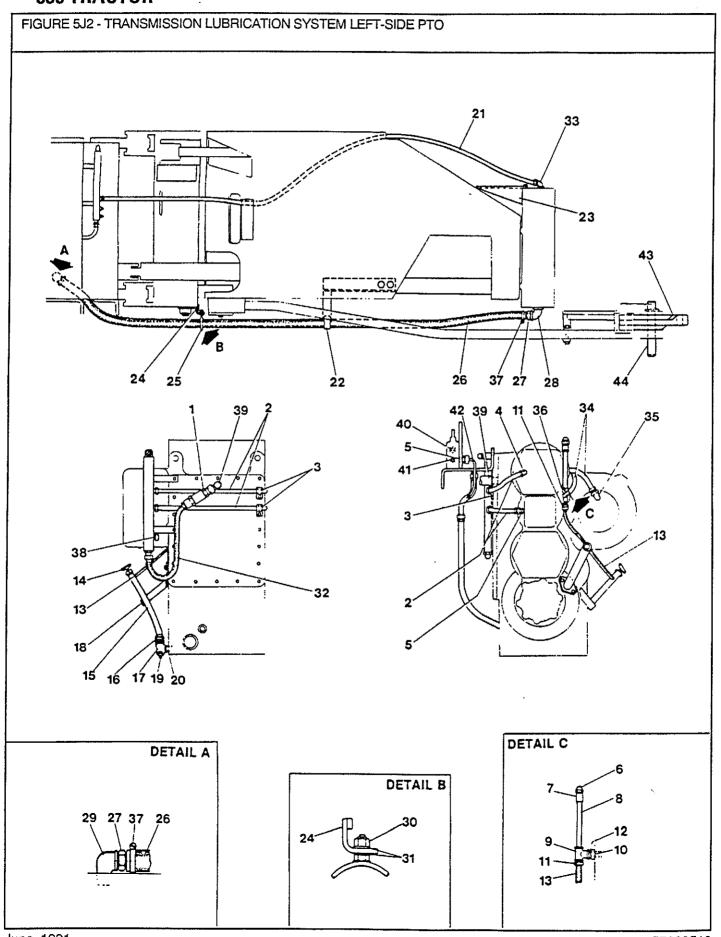

AR       | Filter - See Breakdown This Section                                             |
| 52       |    | 9701538            | 9701538            | 78-84/           | AR       | Pump - See Transmission Lubrication Pump -<br>This Section - Replaces 47028     |
| 53       |    | V6507              |                    | 78-80/           | 1        | Nipple - Hex Pipe 1/2" NPT                                                      |
| 54<br>55 |    | V16972<br>V711T116 |                    | 78-80/<br>78-80/ | 1        | Tee - 1/2" NPT<br>Adapter - Swivel 1/2" x 1/2"                                  |
| 56       |    | V20323             |                    | 78-80/           | 1        | Bushing - Reducer 1/2" x 1/8"                                                   |

AR - As Required



June 1991

FIGURE 5J2 - TRANSMISSION LUBRICATION SYSTEM LEFT-SIDE PTO
GETRIEBE SCHMIERUNG SYSTEM - ZAPFWELLE LINKSEITE
SYSTÉME DE LUBRIFICATION DE TRANSMISSION - PRISE DE FORCE CÔTÉ GAUCHE
SISTEMA DE LUBRIFICACION DE TRANSMISIÓN - TOMA DE FUERZA LATERAL IZQUIERDA

| REF          | FN  | PART NUMBER      | FINIS   | YR/SN              | QTY   | DESCRIPTION                                                            |
|--------------|-----|------------------|---------|--------------------|-------|------------------------------------------------------------------------|
| 1            |     | V21729           | 1860997 | 78-84/             | 1     | Valve - Check                                                          |
| ż            |     | V49564           |         | 78-84/