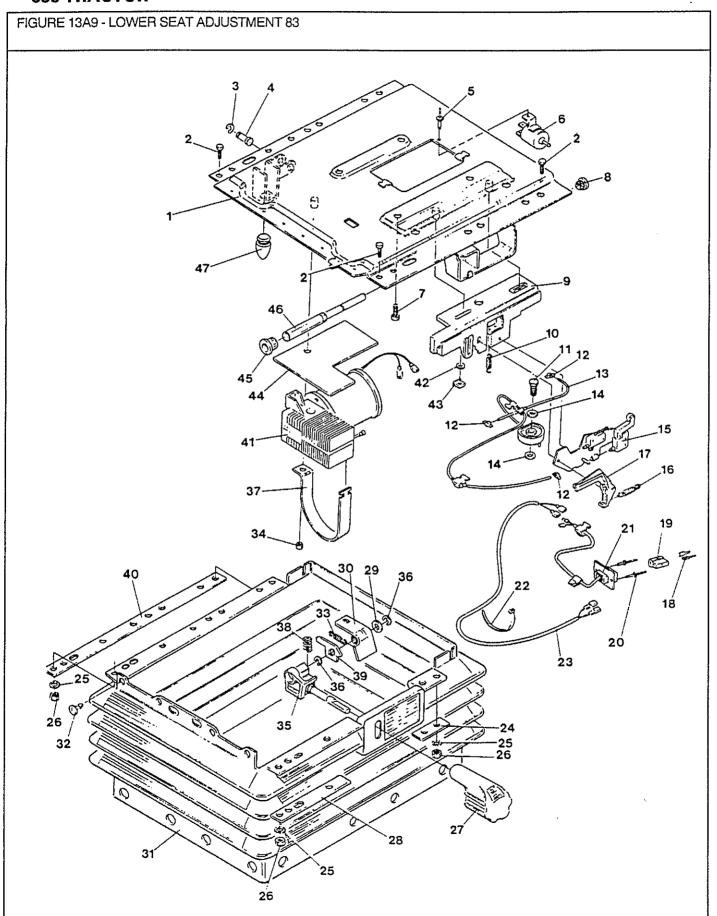

<br>84/<br>84/<br>84/<br>84/<br>84/ | 4<br>1<br>1<br>4<br>1<br>26<br>1 | Washer - Lock Serrated M8.2 Nut - Hex M8 Handle - Marked Plate - Trim Brake - Ratchet Bracket - Welded Bellows Assembly Plug Spring - Coil                                                                                       |
| 34<br>35<br>36<br>37<br>38<br>39<br>40<br>41       |     | V43058<br>V72564<br>V43085<br>V72565<br>V72566<br>V72567<br>V53811<br>V72568           | 1861999                       | 84/<br>84/<br>84/<br>84/<br>84/<br>84/<br>84/        | 1 1 1 1 1 1                      | Nut - Lock Hex M8 Bearing Block Assembly Washer - Lock M7 Bracket Spring - Pressure Ratchet Plate - Trim Compressor                                                                                                              |



June, 1991

FIGURE 13A9 - LOWER SEAT ADJUSTMENT 83 UNTERER SITZ EINSTELLUNG RÉGLAGE SIÈGE IMFÉRIEUR AJUSTE ASIENTO INFERIOR

| , 600 12 / 10 13. E / 10 1                                     |    |                                                                                                            |                                          |                                                             |                                  |                                                                                                                                                                                                                                           |  |
|----------------------------------------------------------------|----|------------------------------------------