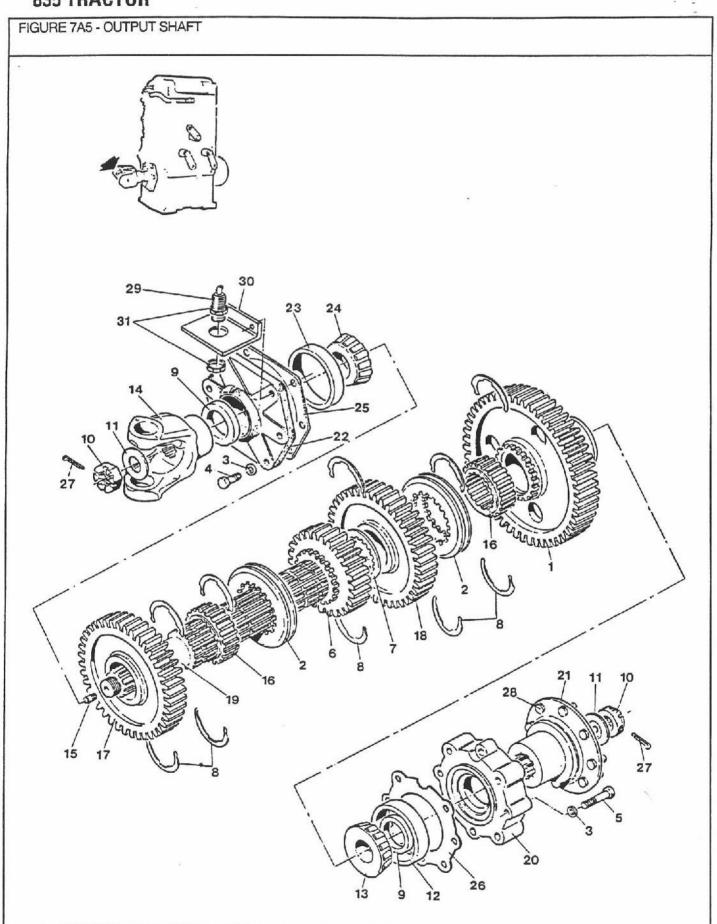

.H. 21T - 5P - 15° Gear - Pinion Helical L.H. 21T - 5P - 15° Cap - Bearing Rear Lower Countershaft Cap - Bearing Lower Countershaft                                                                       |
| 19<br>20<br>21<br>22                      |    | V15728<br>V15729<br>V15730<br>V15731<br>V805T064<br>V17867<br>V17868<br>V12081       | 1860609<br>1860610<br>1860611<br>1860612<br>1860625<br>1860614<br>1860613                       | 78-84/<br>78-84/<br>78-84/<br>78-84/<br>78-84/<br>78-84/<br>78-84/<br>78-84/ | AR<br>AR<br>AR<br>1<br>1                | Shim - 6-5/8" Bore .003 Green Shim - 6-5/8" Bore .005 Blue Shim - 6-5/8" Bore .010 Brown Shim - 6-5/8" Bore .020 Yellow Shim - 4-3/8" Bore .010 Brown Cone - Bearing Cup - Bearing Screw - Cap Hex 1/2" - 13 UNC x 1-3/4" |

AR - As Required



FIGURE 7A5 -

OUTPUT SHAFT AUSGANGSCHAFT ARBRE DE SORTIE EJE DE SALIDA

| REF                                               | FN | PART NUMBER                                                                                      | FINIS                                                                                | YR/SN                                                                                  | QTY                                          | DESCRIPTION                                                                                                                                                                                                                                                                                                                |
|---------------------------