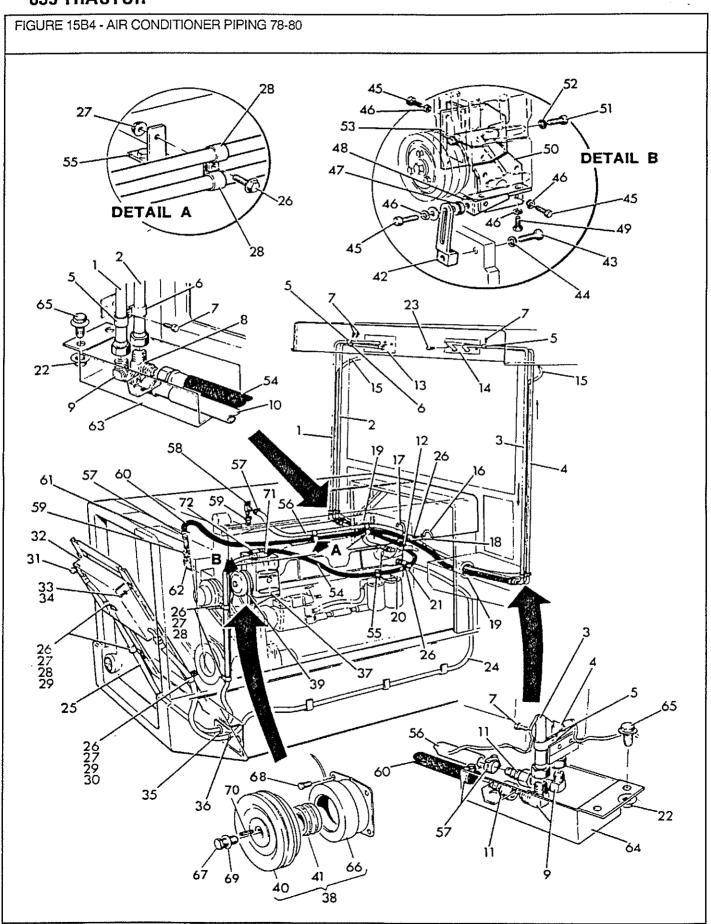

| 4 4 1 1 1 1                     | Bolt - 5/16" x 1/2" - Replaces 12579P Washer - Lock 5/16" - Replaces 12087P Grommet88 ID Grommet75 ID Compressor - Replaces 17905 Clutch Compressor Complete Assembly Includes: 40, 41 & 66            |
| 39<br>40                                     | NS   | V22925<br>V20679                                                                                    |                               | 78-80/<br>78-80/                                                                    | 1 1                             | Belt - Compressor Drive<br>Rotor                                                                                                                                                                       |

AR - As Required NS - Not Serviced



June, 1991

FIGURE 15B4 - AIR CONDITIONER PIPING 78-80 KLIMAANLAGE ROHLEITUNGEN TUYAUTERIE DE CONDITIONNEMENT D'AIR TUBERIA DE ACONDICIONADOR DE AIRE

|                                                    |     |                                                                                                      | EIN IIO                                  | VD/ON                                                                                         | lon/              | DESCRIPTION                                                                                                                                                                                                                                                                             |
|-----------------------------------------