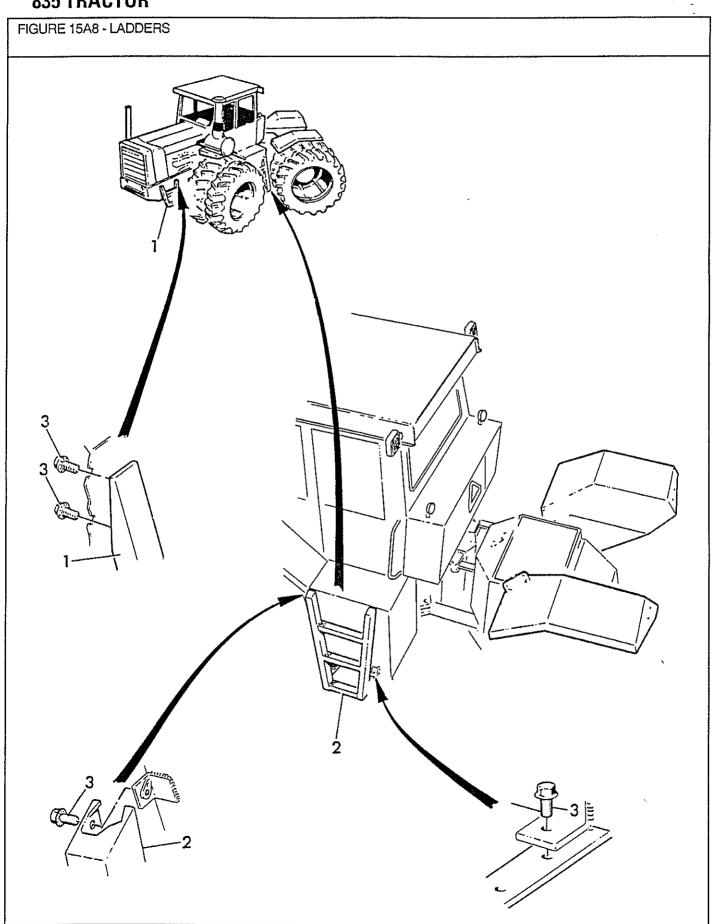

| 46<br>47 |    | V32627<br>V30180 | 3975627 | 78-79/<br>78-79/ | 111 | Seal - Foam<br>Bolt - Hex Flange 10 - 24 x 1/2" Long       |
| 47<br>48 |    | V30160<br>V30081 | 3975625 | 78-79/           | 16  | Bolt - Serrated Washer Head 1/4" x 1/4"                    |
| 49       |    | V30122           |         | 78-79/           | 15  | Bolt - 3/8" - 16 NC x 1 Long                               |
| 50       |    | V36415           |         | 78/              | 4   | Spring - Flat                                              |
| 51       | -  | V12958           | 3975903 | 78/              | 4   | Nut - Hex #10 - 24                                         |
| 52       | ]  | V36414           |         | 78/              | 2   | Clip                                                       |



FIGURE 15A8 - LADDERS LEITEN ÉCHELLES ESCALERAS

| REF         | FN | PART NUMBER                | FINIS   | YR/SN                      | QTY          | DESCRIPTION                                                                                          |
|-------------|----|----------------------------|---------|----------------------------|--------------|------------------------------------------------------------------------------------------------------|
| 1<br>2<br>3 |    | V30068<br>V28221<br>V29892 | 3975613 | 78-84/<br>78-84/<br>78-84/ | 1<br>1<br>10 | Ladder - Access<br>Ladder<br>Screw - Flange - Hex Serrated 3/8" -<br>16 UNC x 3/4" - Replaces 29892P |



FIGURE 15B1 - BLOWER PANEL GEBLÄSE FÜLLUNG TABLEAU VENTILATEUR TABLERO SOPLADOR

| REF