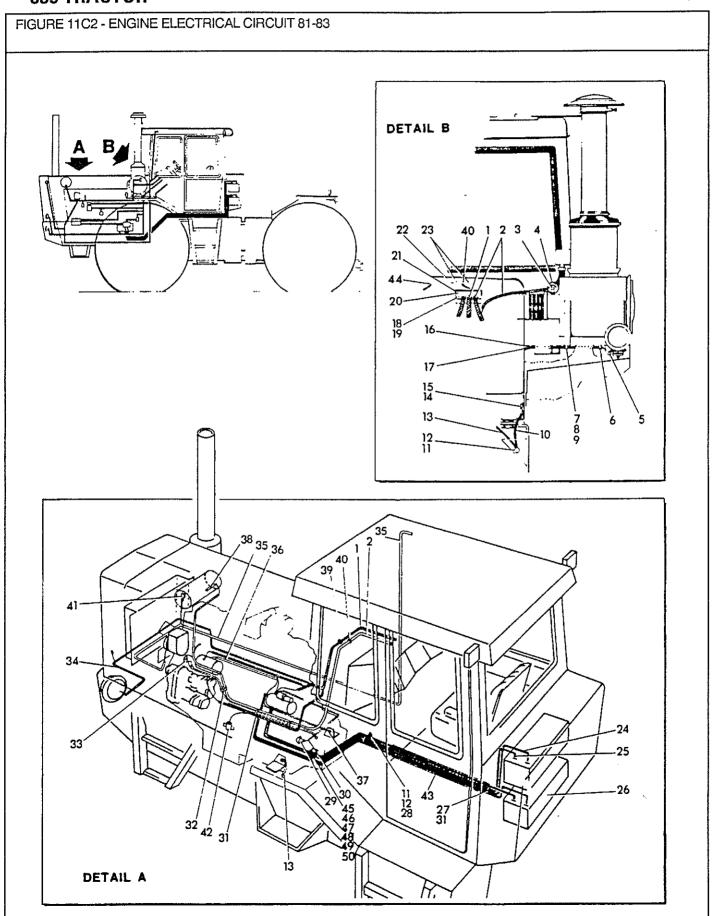

Cable                                               |
| 50  |    | V22032      | 1861440 | 83-84/ | 2   | Clamp - Hose                                                          |
| 51  |    | V12037      | 3975909 | 83-84/ | 1 1 | Nut - Hex 3/8" - 16 UNC - Replaces 12037P                             |
| 52  |    | V29991      | 3975622 | 83-84/ | 1   | Nut - Flange - Hex Serrated 5/16" -<br>18 UNC - Replaces 29991P       |
| 53  |    | V68672      |         | 83-84/ | 1   | Bracket - Mounting                                                    |
| 54  |    | V12598      | 3975947 | 83-84/ | 6   | Screw - Cap Grade 5 1/4" - 20 UNC x 2" -<br>Replaces 12598P           |
| 55  | :  | V12048      | 1861498 | 83-84/ | 1   | Screw - Cap Grade 5 3/8" - 16 UNC x<br>4-1/2" - Replaces 12048P       |



FIGURE 11C2 - ENGINE ELECTRICAL CIRCUIT 81-83
MOTOR ELEKTRISCHE KREISLAUF
CIRCUIT ELECTRIQUE MOTEUR
CIRCUITO ELÉCTRICO MOTOR

| REF                                                      | FN | PART NUMBER                                                                                     | FINIS                                    | YR/SN                                                                        | QTY                                         | DESCRIPTION                                                                                                                                                                                                                              |
|----------------------------------------------------------|----|----------------------------------------