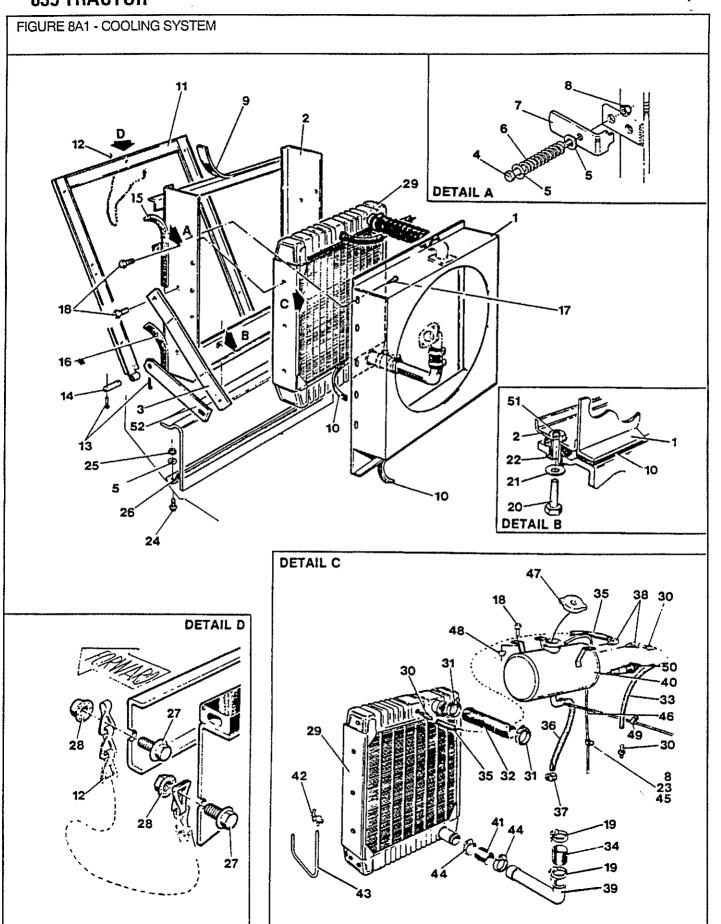

| Section<br>Sektion<br>Section<br>Sección | Description<br>Beschreibung<br>Description<br>Descripción                       | Fiche No.<br>Fiche Nr.<br>Numero Fiche<br>Ficha No. | Image Locati<br>Bildanbringu<br>Emplacement i<br>Ubicación dela ! | ing<br>mage<br>magen | Page<br>Seite<br>Page<br>Página |
|------------------------------------------|---------------------------------------------------------------------------------|-----------------------------------------------------|-------------------------------------------------------------------|----------------------|---------------------------------|
| 1<br>2<br>3                              | Wheels – Räder – Roues – Ruedas                                                 |                                                     | 4                                                                 |                      | 1-1<br>2-1<br>3-1               |
| 4                                        | Eje Delantero y Dirección Rear Axle                                             |                                                     |                                                                   |                      | 4-1                             |
| 5                                        | Hydraulic Systems                                                               |                                                     |                                                                   |                      | 5-1                             |
| 6                                        | Engine                                                                          |                                                     |                                                                   |                      | 6-1                             |
| 7                                        | Transmission                                                                    |                                                     |                                                                   |                      | 7-1                             |
| 8                                        | Cooling System                                                                  | le                                                  |                                                                   |                      | 8-1                             |
| 9                                        | Fuel System                                                                     |                                                     |                                                                   |                      | 9-1                             |
| 10                                       | Hydraulic Pump                                                                  |                                                     |                                                                   |                      | 10-1                            |
| 11                                       | Bomba Hidráulica Electrical System Elektrische Anlage – Système Electrique –    |                                                     |                                                                   |                      | 11-1                            |
| 12                                       | Sistema Eléctrico Instrument Panel Instrumenten-Brett – Tableau des Instruments |                                                     |                                                                   | ÷                    | 12-1                            |
| 13                                       | Tablero de Instrumentos Seats Sitz – Siège – Asiento                            |                                                     |                                                                   |                      | 13-1                            |
| 14                                       | Sheet Metal & Grill                                                             | iado                                                |                                                                   |                      | 14-1                            |
| 15                                       | Cab & Roll Bars                                                                 |                                                     |                                                                   |                      | <b>1</b> 5-1                    |
| 16                                       | Decals                                                                          | ***********                                         |                                                                   |                      | 16-1                            |
| 17                                       | Miscellaneous                                                                   | buchstabe<br>nitiale – Material                     | a - 5                                                             | 1                    | 17-1                            |
|                                          | Numerical Index Zahlenindex – Indice Numerique – Indice Numerico Finis Index    |                                                     |                                                                   |                      | 1<br>F1                         |