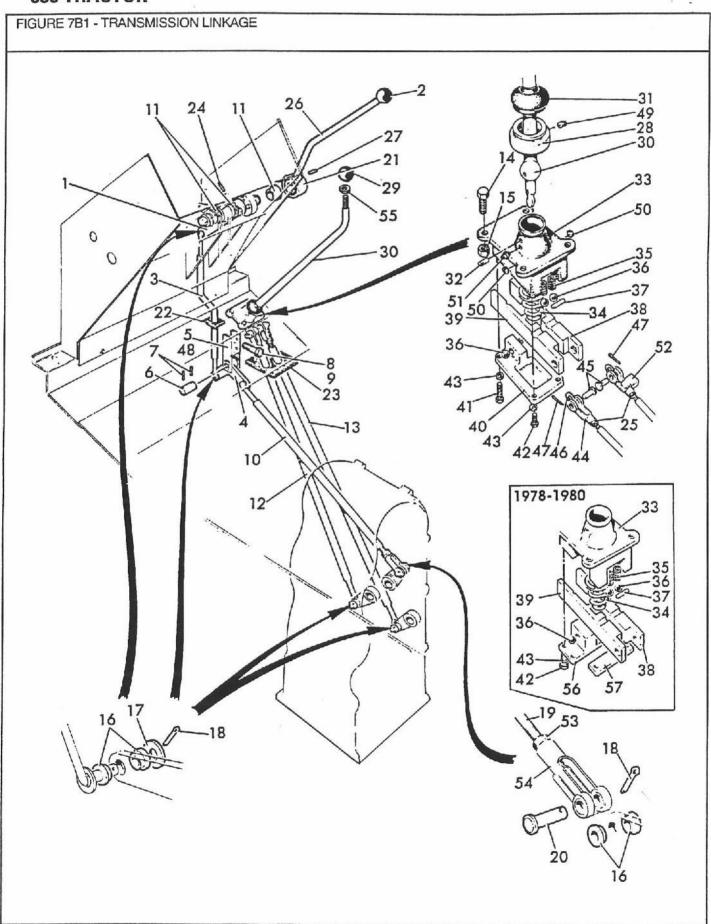

|
| 25<br>26<br>27<br>28<br>29<br>30<br>31            |    | V15728<br>V15729<br>V15730<br>V15731<br>V15733<br>V17442<br>V36277<br>V57936<br>V57937<br>V57935 | 1860609<br>1860611<br>1860612<br>1860633                                             | 78-84/<br>78-84/<br>78-84/<br>78-84/<br>78-84/<br>78-84/<br>81-84/<br>81-84/           | AR<br>AR<br>AR<br>1<br>2<br>8<br>1<br>1<br>2 | Shim - 6-5/8" Bore .003 Green Shim - 6-5/8" Bore .005 Blue Shim - 6-5/8" Bore .010 Brown Shim - 6-5/8" Bore .020 Yellow Gasket Pin - Cotter 5/32" Dia x 2" Bolt - Companion Flange Sensor - Speedometer Bracket - Sensor Nut - Hex 7/16" - 14 UNC x 3/16"                                                                  |

AR - As Required



FIGURE 7B1 - TRANSMISSION LINKAGE GETRIEBE VERBINDUND TIMONERIE TRANSMISSION UNIÓN TRANSMISIÓN

| REF                        | FN | PART NUMBER         | FINIS                       | YR/SN            | QTY | DESCRIPTION                                                    |
|----------------------------|----|---------------------|-----------------------------|------------------|-----|----------------------------------------------------------------|
| 1<br>2<br>3<br>4<br>5<br>6 |    | V29863<br>V361233V1 |                             | 78-84/<br>78-84/ | 1 1 | Lever - Range Shift<br>Knob                                    |
| 3                          |    | V29862              | 1                           | 78-84/           | 1 1 | Rod - Linkage