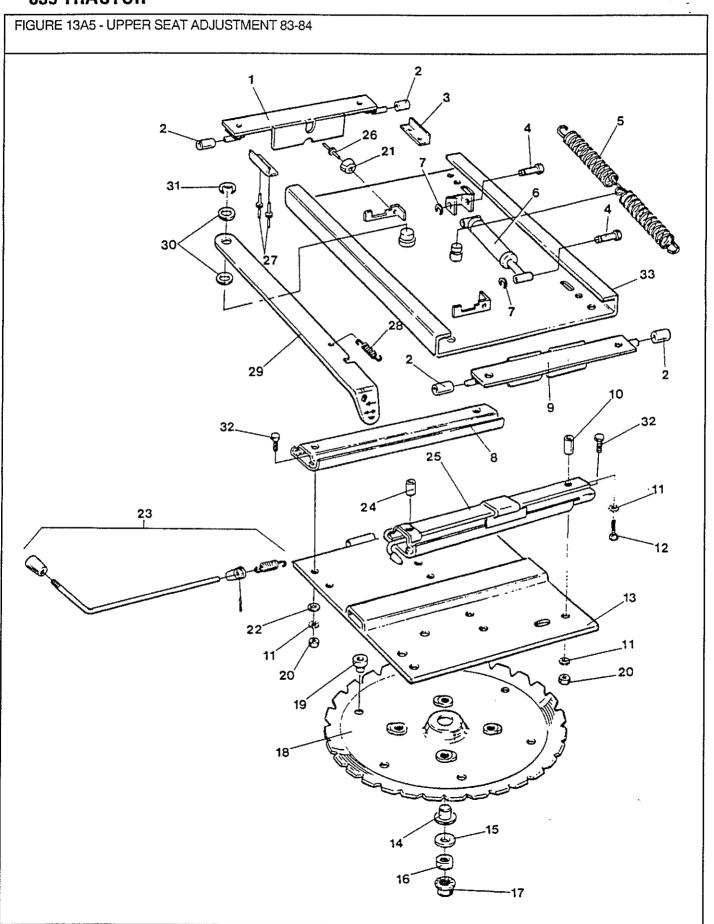

| Section<br>Sektion<br>Section<br>Sección | Description<br>Beschreibung<br>Description<br>Descripción                       | Fiche No.<br>Fiche Nr.<br>Numero Fiche<br>Ficha No. | Image Locati<br>Bildanbringu<br>Emplacement i<br>Ubicación dela ! | ing<br>mage<br>magen | Page<br>Seite<br>Page<br>Página |
|------------------------------------------|---------------------------------------------------------------------------------|-----------------------------------------------------|-------------------------------------------------------------------|----------------------|---------------------------------|
| 1<br>2<br>3                              | Wheels – Räder – Roues – Ruedas                                                 |                                                     | 4                                                                 |                      | 1-1<br>2-1<br>3-1               |
| 4                                        | Eje Delantero y Dirección Rear Axle                                             |                                                     |                                                                   |                      | 4-1                             |
| 5                                        | Hydraulic Systems                                                               |                                                     |                                                                   |                      | 5-1                             |
| 6                                        | Engine                                                                          |                                                     |                                                                   |                      | 6-1                             |
| 7                                        | Transmission                                                                    |                                                     |                                                                   |                      | 7-1                             |
| 8                                        | Cooling System                                                                  | le                                                  |                                                                   |                      | 8-1                             |
| 9                                        | Fuel System                                                                     |                                                     |                                                                   |                      | 9-1                             |
| 10                                       | Hydraulic Pump                                                                  |                                                     |                                                                   |                      | 10-1                            |
| 11                                       | Bomba Hidráulica Electrical System Elektrische Anlage – Système Electrique –    |                                                     |                                                                   |                      | 11-1                            |
| 12                                       | Sistema Eléctrico Instrument Panel Instrumenten-Brett – Tableau des Instruments |                                                     |                                                                   | ÷                    | 12-1                            |
| 13                                       | Tablero de Instrumentos Seats Sitz – Siège – Asiento                            |                                                     |                                                                   |                      | 13-1                            |
| 14                                       | Sheet Metal & Grill                                                             | iado                                                |                                                                   |                      | 14-1                            |
| 15                                       | Cab & Roll Bars                                                                 |                                                     |                                                                   |                      | <b>1</b> 5-1                    |
| 16                                       | Decals                                                                          | ***********                                         |                                                                   |                      | 16-1                            |
| 17                                       | Miscellaneous                                                                   | buchstabe<br>nitiale – Material                     | a - 5                                                             | 1                    | 17-1                            |
|                                          | Numerical Index Zahlenindex – Indice Numerique – Indice Numerico Finis Index    |                                                     |                                                                   |                      | 1<br>F1                         |