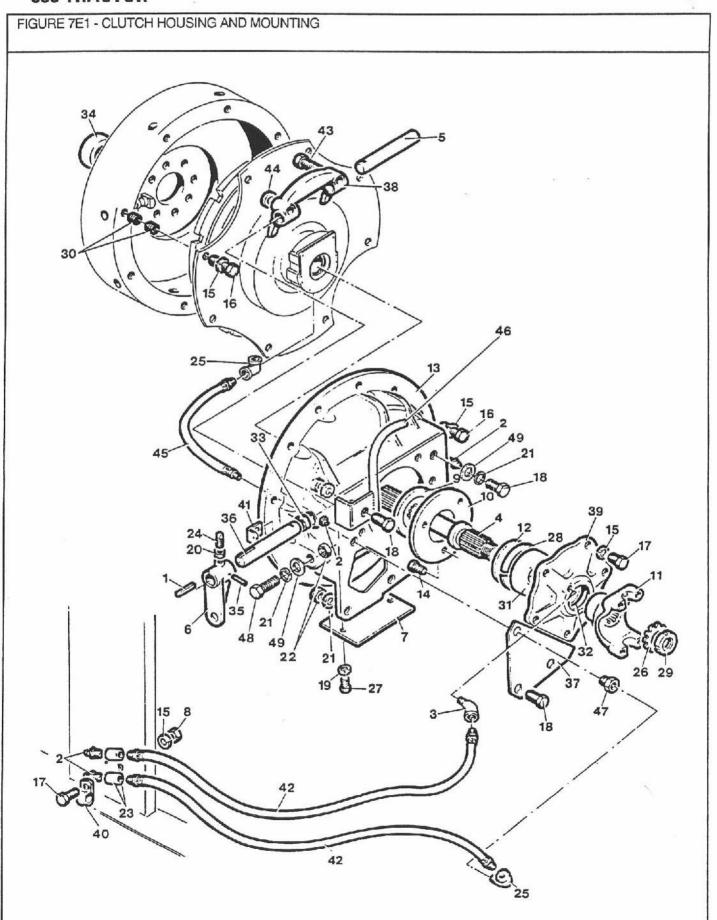

- 18 UNC Washer - Lock Helical Spring 5/8" ID Nut - Hex 5/8" - 11 UNC Coupling - Steel 1/8" NPT - Replaces 600T174 |
| 24<br>25<br>26<br>27<br>28<br>29<br>30<br>31<br>32 |            | V12264<br>V291117V1<br>V12553<br>V12579<br>V12635<br>V12637<br>V12639<br>V26198<br>V13223 | 1861601<br>1861597<br>1861598<br>1861593                                             | 78-84/<br>78-84/<br>78-84/<br>78-84/<br>78-84/<br>78-84/<br>78-84/<br>78-84/ | 1<br>2<br>1<br>2<br>1<br>1<br>1<br>12<br>1 | Screw - Set 5/16" - 18 UNC x 3/4" Elbow - 1/8" NPT 90° Street Washer - Lock Yoke Nut Screw - Cap Hex 5/16" - 18 UNC x 1/2" Ring - Retaining Nut - Lock Yoke Screw - Set Cup Point 3/8" x 3/8" Bearing Seal - Dust                                                                                |

(1) - ASN 83036768



FIGURE 7E1 - CLUTCH HOUSING AND MOUNTING KUPPLUNGS-GEHÄUSE UND MONTAGE CARTE DE EMBRAYAGE ET MONTAGE CAJA DE EMBRAGUE Y MONTAJE

| REF | FN  | PART NUMBER | FINIS   | YR/SN  | QTY | DESCRIPTION                                 |
|-----|-----|-------------|---------|--------|-----|---------------------------------------------|
| 33  |     | V25655      | 1861605 | 78-84/ | 2   | Bushing - Bronze                            |
| 34  |     | V12636      | 1861617 | 78-84/ | 1   | Bearing                                     |
| 35  |     | V14878      | 1861606 | 78-84/ | 1 1 | Pin - Roll 1/4" Dia x 1-5/8"                |
| 36  |     | V14884      | 1861608 | 78-84/ | 1   | Shaft - Clutch Actuating                    |
| 37  |     | V14887      | 1861591 | 78-84/ | 1 1 | Cover - Clutch End