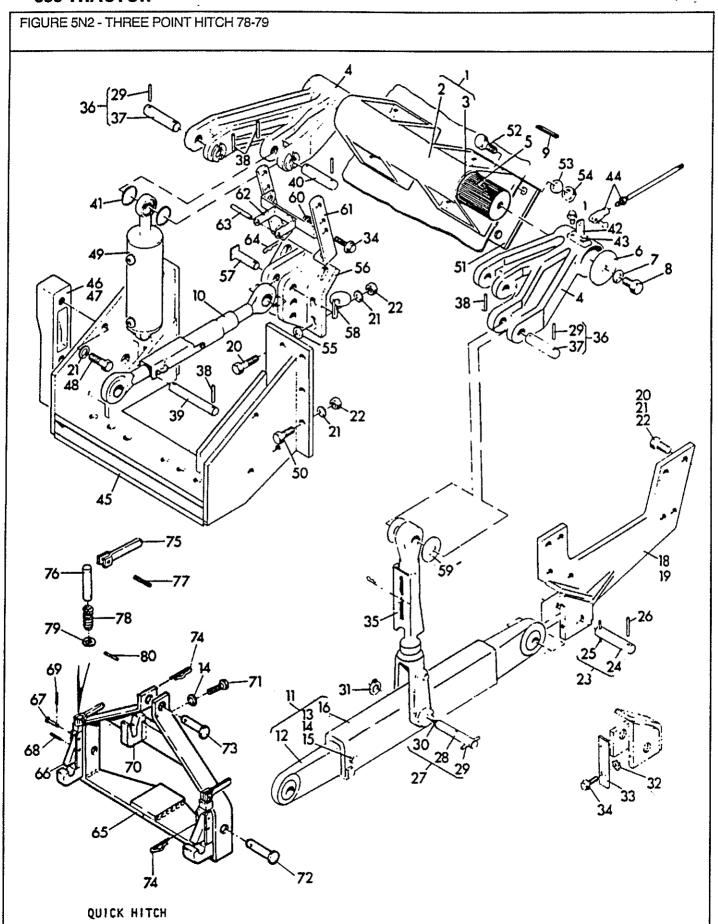

| 3975918                                  | 80-84/                                                   | 2                       | Replaces 12008P<br>Nut - Lock Nylon Insert 1/2" - 13 UNC -                                                                                                                                            |
| 72<br>73<br>74                   |    | V55961<br>V20009<br>V12003                                  | 3975904                                  | 80-84/<br>80-84/<br>80-84/                               | 4<br>1<br>1             | Replaces 12083P<br>Washer<br>Pin - Clevis 5/16" - 13/16"<br>Pin - Cotter 3/32" Dia x 3/4"                                                                                                             |

AR - As Required



June, 1991 57083510

FIGURE 5N2 - THREE POINT HITCH 78-79
DREIPUNKT ANSCHUB
ATTELAGE EN TROIS POINTS
ENGANCHE EN TRES PUNTOS

| REF                         | FN | PART NUMBER                                                                  | FINIS              | YR/SN                                                        | QTY             | DESCRIPTION                                                                                                                                                                                                                                               |
|-----------------------------|----|------------------------------------------------------------------------------|--------------------|--------------------------------------------------------------|---