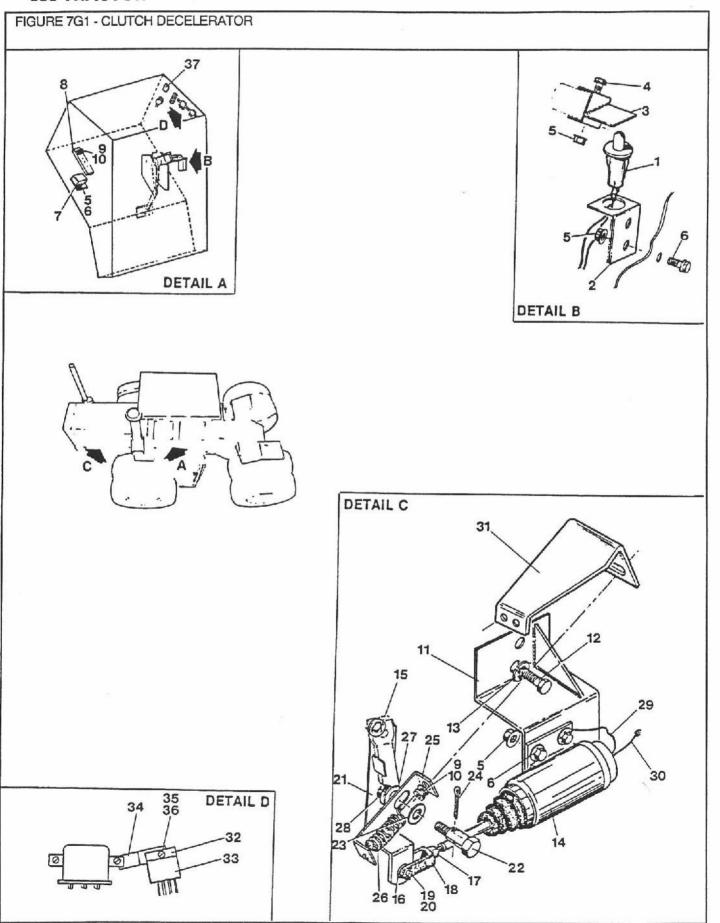

|
| 21<br>22<br>23<br>24<br>25<br>26<br>27<br>28<br>29<br>30<br>31<br>32 |    | V55777<br>V29803<br>V55783<br>V55805<br>V49413<br>V47373<br>V55804<br>V12057<br>V12120<br>V84037<br>V58066<br>V55806 | 1861619<br>3975610<br>1861570<br>1859718<br>1860725<br>3975914 | 80-83/<br>80-83/<br>80-83/<br>80-83/<br>80-83/<br>80-83/<br>80-83/<br>80-83/<br>81-83/<br>81-83/ | 1<br>4<br>1<br>1<br>2<br>2<br>1<br>1<br>1<br>1<br>1 | Spring - Overcenter Assist Nut - Serrated Hex 3/8" - 16 UNC Bolt - 3/8" - 16 UNC Bolt - Shoulder Bearing - Self-Lubricated Washer - Plain 3/8" ID 16 GA Bushing - Steel - Replaces TR-55804 Screw - Cap Hex 3/8" - 16 UNC x 1-1/2" Pin - Cotter 1/8" x 3/4" Nut - Jam Hex 1/2" - 20 UNF - Replaces 17657 Edging - Wire Protective Switch - Clutch Safety |



FIGURE 7G1 - CLUTCH DECELERATOR
KUPPLUNG-VERZÖERUNGER
DECÉLÉRATEUR DE EMBRAYAGE
DECELERADOR DE EMBRAGUE

| REF          | FN         | PART NUMBER                            | FINIS