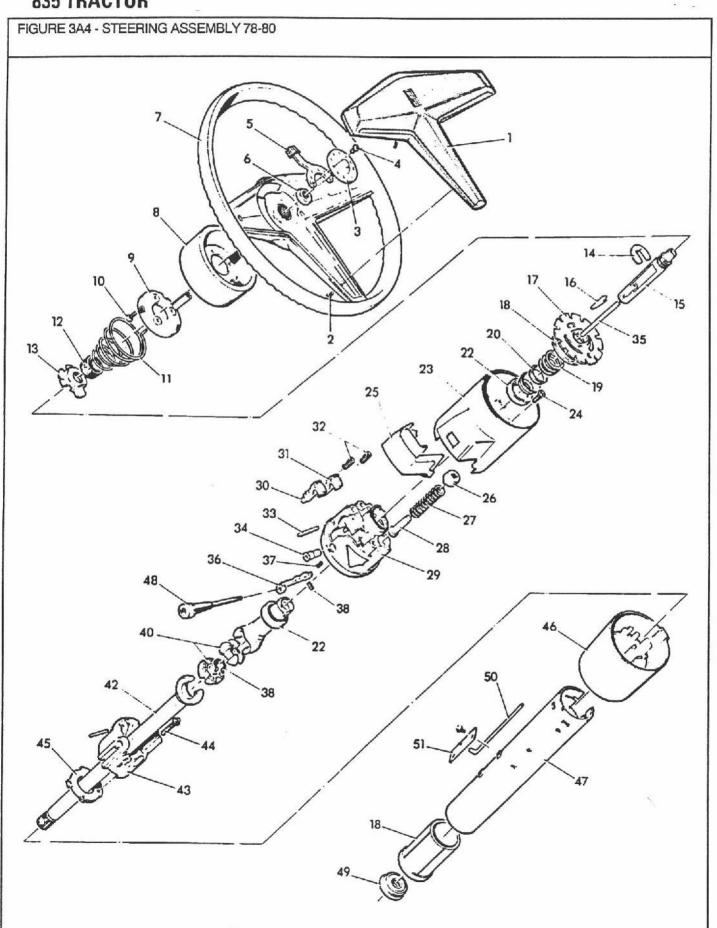

Steering Wheel Assembly                      |
|     |     |             | 335 553553 |        |     | Includes: 5-10                               |
| 5   | NSS | V58200      | 1859834    | 81-84/ | 1 1 | Wheel - Steering                             |
| 6   | NSS | V58201      | 1859835    | 81-84/ | 1 1 | Cover - Upper Hub                            |
| 7   |     | V58202      | 1859836    | 81-84/ | 1 1 | Cover - Lower Hub                            |
| 8   |     | V50826      | 1859837    | 81-84/ | 2   | Screw - 1/4" - 28 UNF x 1-1/4"               |
| 9   |     | V58204      | 1859838    | 81-84/ | 1 1 | Retainer - Spring                            |
| 10  |     | V58203      | 1859839    | 81-84/ | 1 1 | Spring - Telescopic                          |

NSS -Not Serviced Separately



FIGURE 3A4 -

STEERING ASSEMBLY 78-80 KOMPL. LENKUNG ENS. DIRECTION ENS. DE DIRECCIÓN

| REF                                                | FN | PART NUMBER                                                                            | FINIS                                                                                           | YR/SN                                                                                  | QTY                             | DESCRIPTION                                                                                                                                        |
|----------------------------------------------------|----|----------------------------------------------------------------------------------------|--------------------------------------------