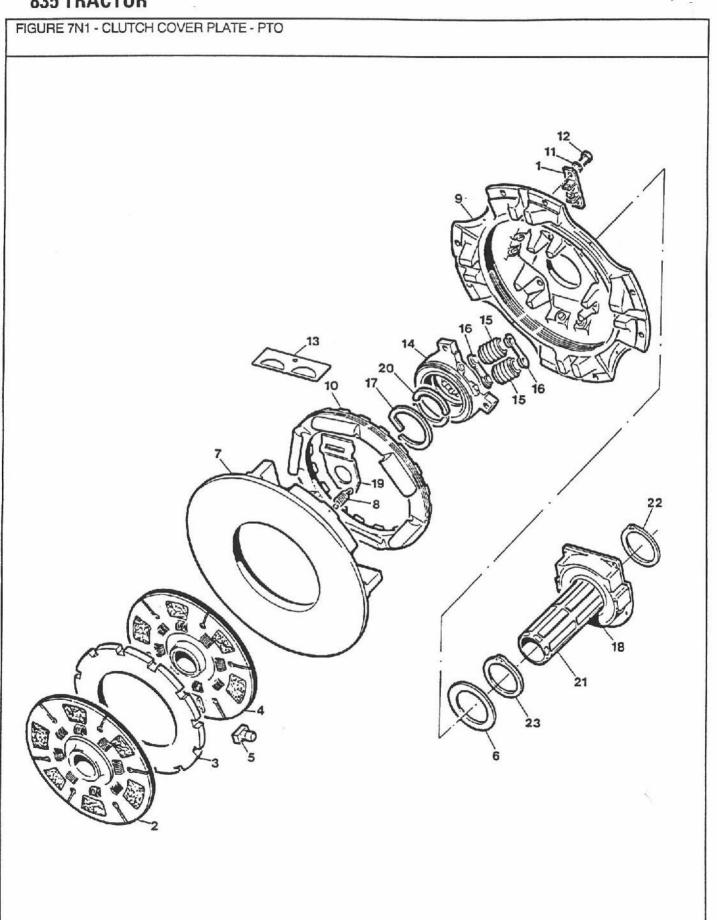

Thrust                              |
| 16       |    | V48399      | 1       | 78-79/ | 2     | Bearing - Needle Thrust                      |
| 17       |    | V48391      | 1860881 | 78-79/ | 3     | Plate - Assembly Clutch                      |
| 18       |    | V48406      | 1860880 | 78-79/ | 1 1   | Plate - Backing                              |
| 18<br>19 |    | V48404      | 1860879 | 78-79/ | 1 1   | Ring - Snap External Spirolox                |
| 20       |    | V48405      |         | 78-79/ | 1 1   | Ball - Steel                                 |
| 21       | NS | V49068      |         | 78-79/ | lil   | Gear - Drum Assembly                         |
| 22       | NS | V49533      |         | 78-79/ | 1 1   | Gear - Helical 34T - 40T - Replaces TR-49533 |

NS - Not Serviced



FIGURE 7N1 - CLUTCH COVER PLATE - PTO KUPPLUNG DECKELPLATTE - ZAPFWELLE

PLAQUE DE COUVERCLE DE EMBRAYAGE - PRISE DE FORCE PLACA DE CUBIERTA DE EMBRAGUE - TOMA DE FUERZA

| REF      | FN | PART NUMBER | FINIS   | YR/SN  | QTY   | DESCRIPTION                                   |
|----------|----|-------------|---------|--------|-------|-----------------------------------------------|
|          |    | V103627     |         | 80-84/ | 1     | Cover Assembly                                |
|          |    | 1440000     | 1       |        | 1.1   | Includes: 1, 6-12 & 14-23                     |
|          |    | V103652     | 4004000 | 78-79/ | 1     | Cover Assembly - Replaces 51416               |
| 1        |    | V56138      | 1861636 | 80-84/ | 111   | Adjuster Assembly