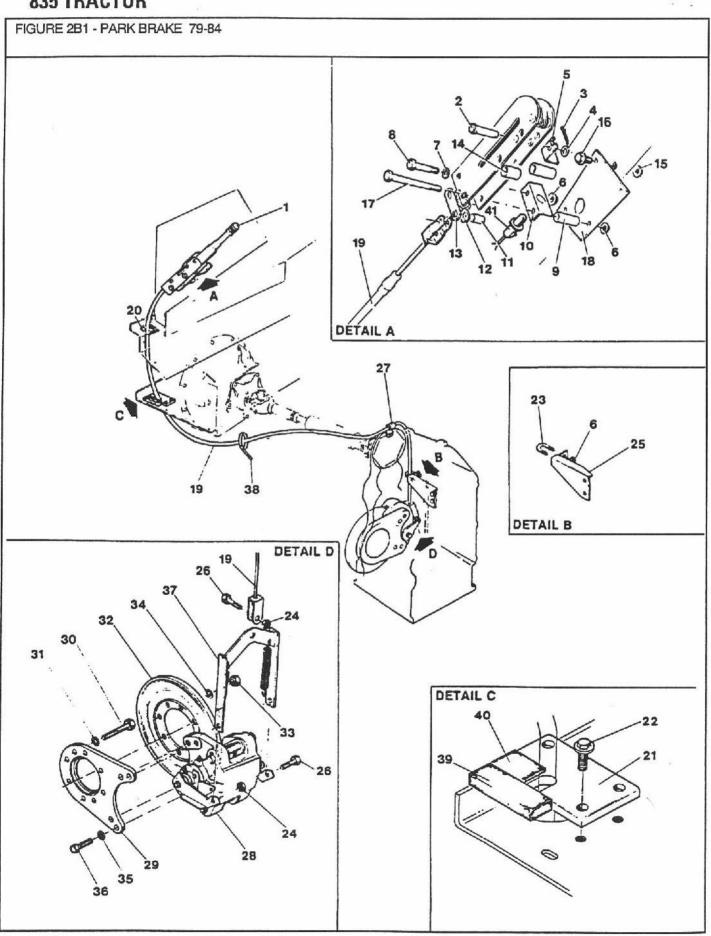

| 1860631  | ,504   | 8     | Screw - Cap - Grade 5 - 1/2"-13 UNC x 3-1/2"                             |



FIGURE 2B1 - PARK BRAKE 79-84

FESTSTELL-BREMSE FREIN DE SECOURS

FRENO DE ESTACIONAMIENTO

| REF      | FN  | PART NUMBER | FINIS   | YR/SN  | QTY | DESCRIPTION                                        |
|----------|-----|-------------|---------|--------|-----|----------------------------------------------------|
| 31       |     | V12007      | 3975906 | 78-84/ | 8   | Washer - Lock - Helical Spring - 1/2" ID           |
| 32<br>33 |     | V52998      |         | 78-84/ | 1 1 | Disc - Rotor Brake                                 |
| 33       |     | V12035      | 1859756 | 78-84/ | 8   | Nut - Hex - 3/8" - 24 UNF                          |
| 34       |     | V12011      | 3975908 | 78-84/ | 8   | Washer - Lock - Helical Spring - 3/8" ID           |
| 35       |     | V12110      |