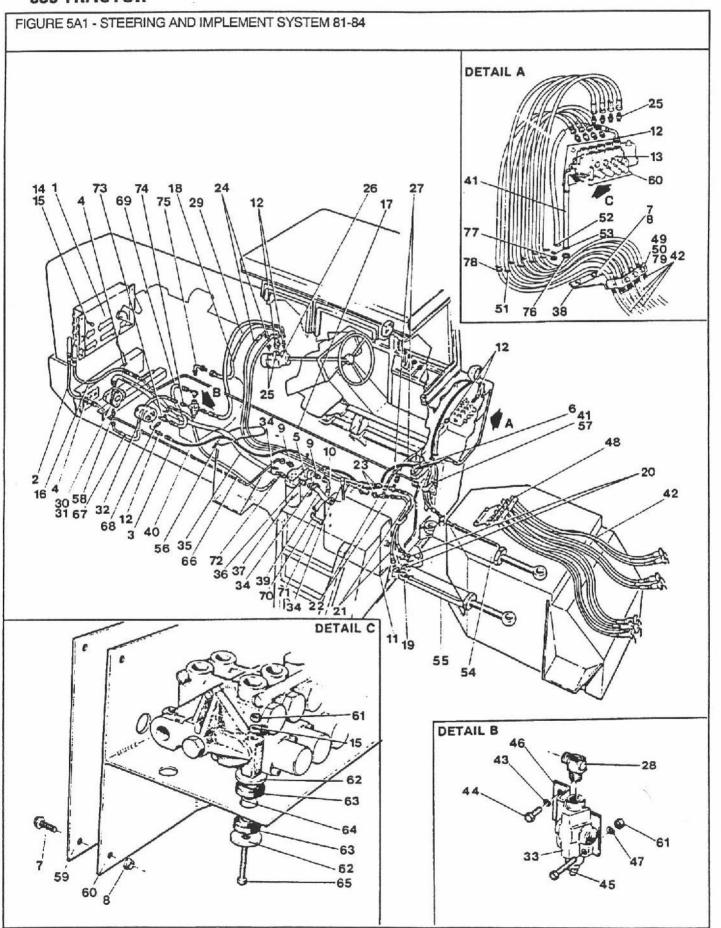

r - Suction - See Hydraulic Systems Filters This Section |
| 38<br>39<br>40<br>41<br>42       |       | V41864<br>V48177<br>V50586<br>V36600<br>V50768           |                    | 81-84/<br>81-84/<br>81-84/<br>81-84/<br>81-84/ | 1<br>1<br>1<br>1<br>8  | Mounting - Plate<br>Hose - 100 R4-1-1/2"<br>Hose Assembly - 100 R9-3/4"<br>Hose Assembly - 100 R1-3/4"<br>Hose Assembly - 100 R2-1/2"                                    |
| AR- A                            | As Re | quired                                                   |                    |                                                |                        |                                                                                                                                                                          |



June. 1991 57083510

FIGURE 5A1 - STEERING AND IMPLEMENT SYSTEM 81-84 LENKUNG UND SYSTEM ANBAUGERÄT DIRECTION ET SYSTÉME DE INSTRUMENT DIRECCION Y SISTEMA DE HERRAMIENTA

| REF | FN  | PART NUMBER      | FINIS