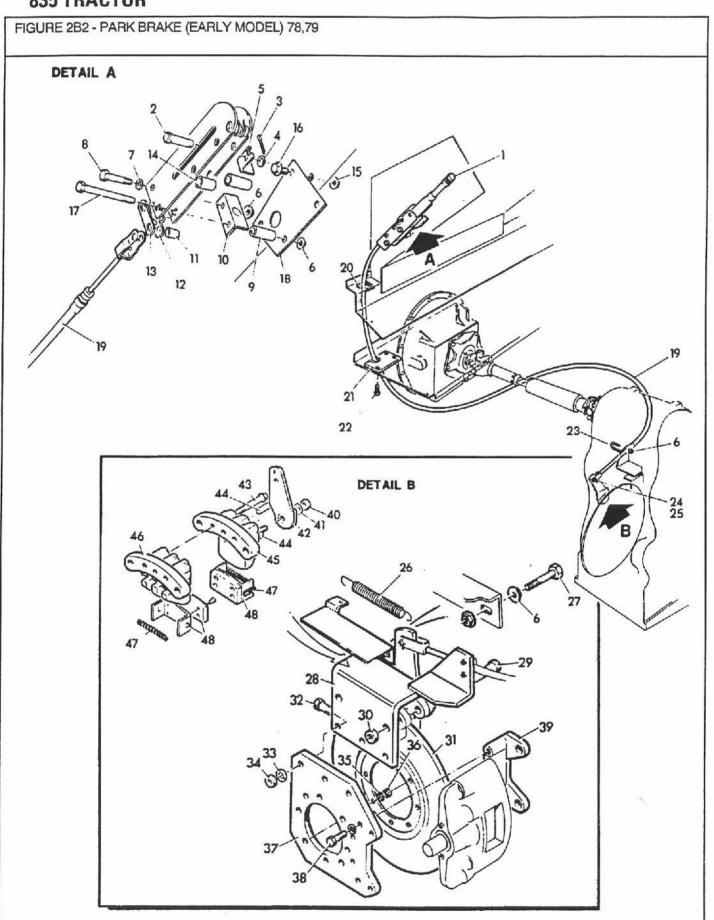

|
| 35       |     | V12110      |         | 78-84/ | 4   | Washer - Lock - Helical Spring - 5/8" ID           |
| 36       |     | V12638      |         | 78-84/ | 4   | Screw - Cap - Hex - G5 - 5/8" - 11 UNC x<br>1-3/4" |
| 37       |     | V53132      | 1859821 | 78-84/ | 11  | Bracket - Brake Link                               |
| 38       |     | V2747       | 3975860 | 78-84/ | 2   | Strap - Tie                                        |
| 39       | (1) | V75613      |         | 83-84/ | 1 1 | Insulation - Baffle                                |
| 40       | (1) | V75612      |         | 83-84/ | 1 1 | Insulation - Baffle                                |
| 41       | (1) | V23755      | 3975592 | 83-84/ | 1 1 | Switch - Parking Brake                             |

(1) - ASN 83036768



PARK BRAKE (EARLY MODEL) 78,79 FESTSTELL-BREMSE FIGURE 2B2 -

FREIN DE SECOURS

FRENO DE ESTACIONAMIENTO

| REF                                                | FN | PART NUMBER                                                                            | FINIS                                                                     | YR/SN                                                                                  | QTY                                   | DESCRIPTION                                                                                                                                                                                                                                                                           |
|----------------------------------------------------|----