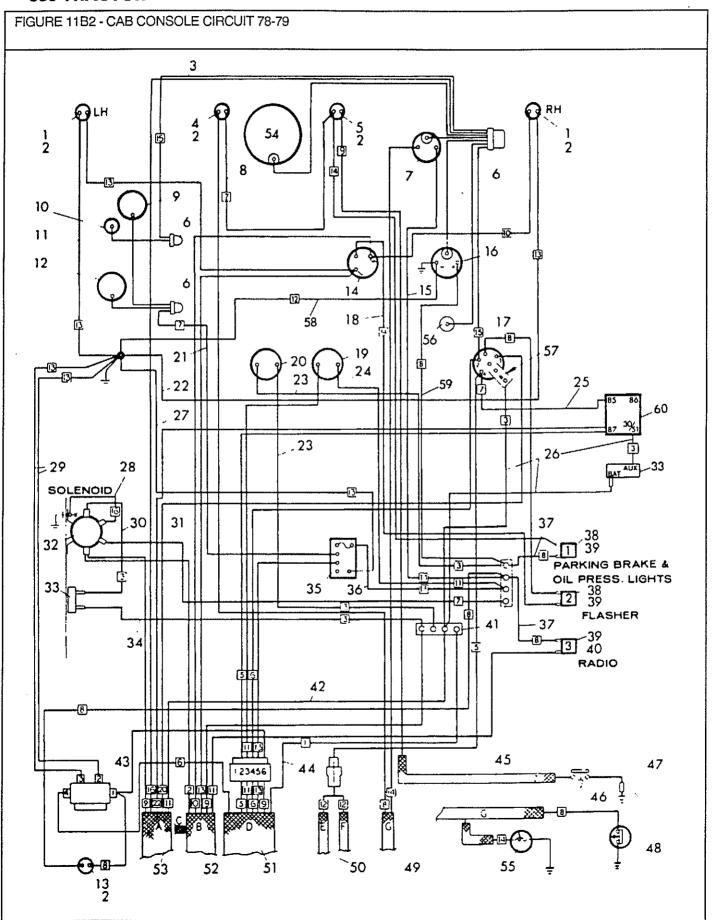

|
|                                                                |    | V9703874                                                                                                              |                               | 78-79/                                                                                 | 1                               | Switch - Boot Use w/Item 48                                                                                                                                                                                                                                                                                      |



FIGURE 11B2 - CAB CONSOLE CIRCUIT 78-79
KABINEKONSOLE KREISLAUF
CIRCUIT DE CONSOLE DE CABINE
CIRCUITO DE TABLERO DE CABINA

| REF      | FN | PART NUMBER      | FINIS | YR/SN            | QTY   | DESCRIPTION                                                                       |
|----------|----|------------------|-------|------------------|-------|-----------------------------------------------------------------------------------|
| 49       |    | V30245           |       | 78-79/           | 1     | Wiring Assembly - Replaces TRA-30245                                              |
| 50<br>51 |    | V30244<br>V30247 |       | 78-79/<br>78-79/ | 2     | Wiring Assembly - Replaces TRA-30244<br>Wiring Assembly - Replaces TRA-30247      |
| 52       |    | V30248           |       | 78-79