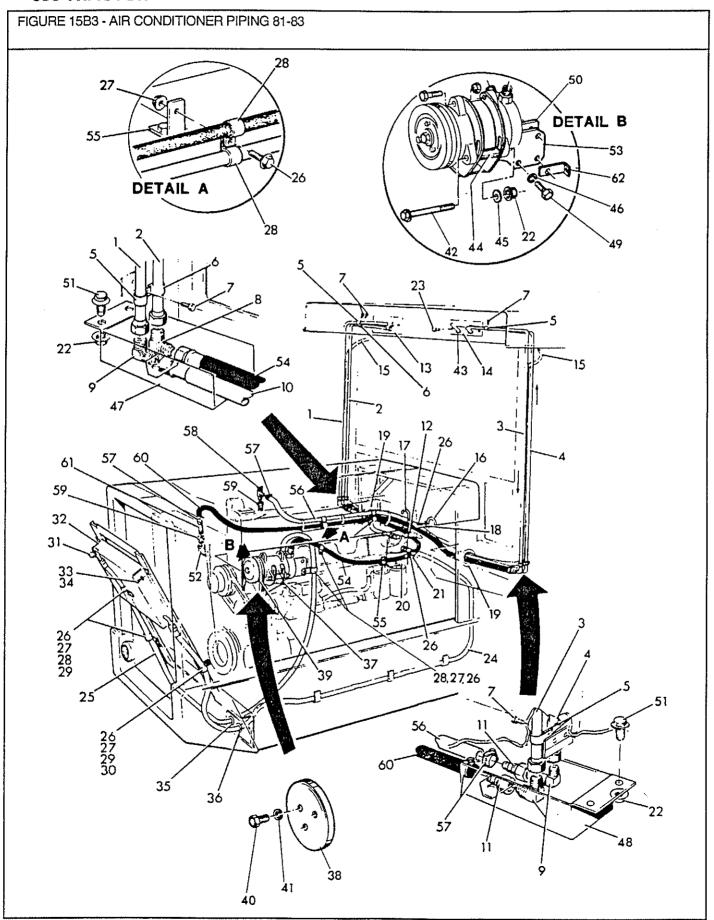

| 3977387            | 81-83/                                                                       | 3                          | Washer - Lock External Tooth 1/4" ID -<br>Replaces 20301                                                                                                                          |
| 42                                        |    | V17244                                                                                    | 1862266            | 81-83/                                                                       | 2                          | Screw - Flange - Hex Serrated 3/8" -<br>16 UNC x 5" - Replaces 17244P                                                                                                             |



June, 1991

FIGURE 15B3 - AIR CONDITIONER PIPING 81-83
KLIMAANLAGE ROHLEITUNGEN
TUYAUTERIE DE CONDITIONNEMENT D'AIR
TUBERIA DE ACONDICIONADOR DE AIRE

| REF                                                      | FN | PART NUMBER                                                                                          | FINIS                                    | YR/SN                                                                                  | QTY                                        | DESCRIPTION                                                                                                                                                                                                                                                                                   |
|------------