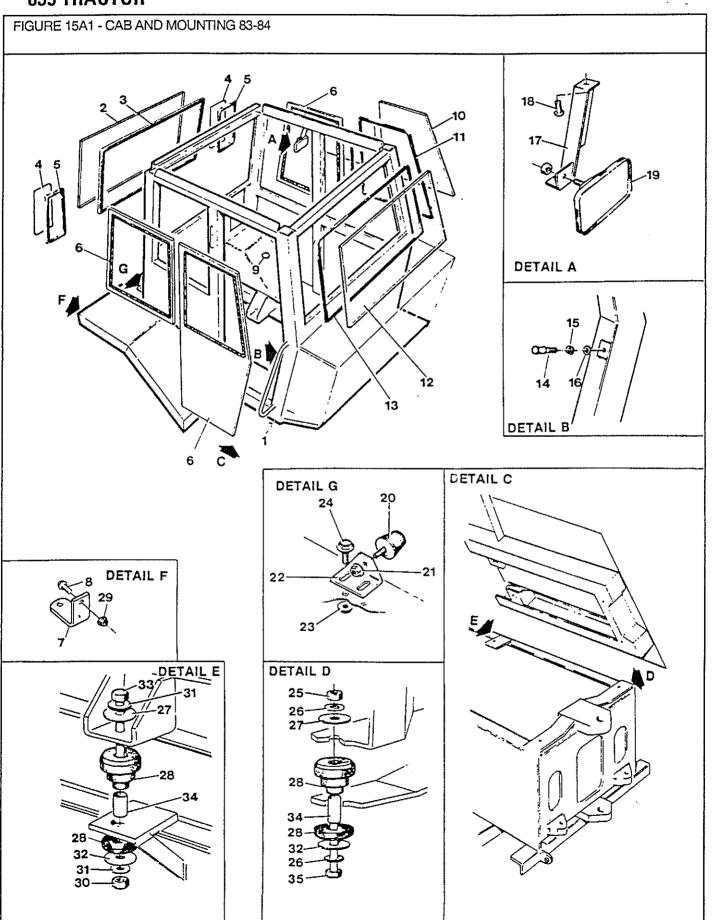

|             |
|  |   |   |             |
|  |   |   |             |
|  |   |   |             |
|  |   |   |             |
|  |   |   |             |
|  |   |   |             |
|  |   |   |             |
|  |   |   |             |
|  |   |   |             |
|  |   |   |             |
|  |   |   |             |
|  |   |   |             |
|  |   |   |             |
|  |   |   |             |
|  |   |   |             |
|  |   |   |             |
|  |   |   |             |
|  |   |   |             |
|  |   |   |             |
|  |   |   |             |
|  |   |   |             |
|  |   |   |             |
|  |   |   |             |
|  |   |   |             |
|  |   |   | ×           |
|  |   | • |             |
|  |   |   |             |
|  |   |   |             |
|  |   |   |             |



FIGURE 15A1 - CAB AND MOUNTING 83-84 KABINE UND MONTAGE CABINE ET MONTAGE CABINA Y MONTAJE

| REF        | FN         | PART NUMBER        | FINIS   | YR/SN            | QTY | DESCRIPTION                                                       |
|------------|------------|--------------------|---------|------------------|-----|-------------------------------------------------------------------|
|            |            |                    | 11110   |                  |     |                                                                   |
| 1          | (1)<br>(1) | V55826             |         | 83-84/<br>83-84/ | 1 1 | Cab - Welded                                                      |
| 2 3 4 5 6  | (1)        | V15007<br>V8853002 |         | 83-84/           |     | Glass - Front<