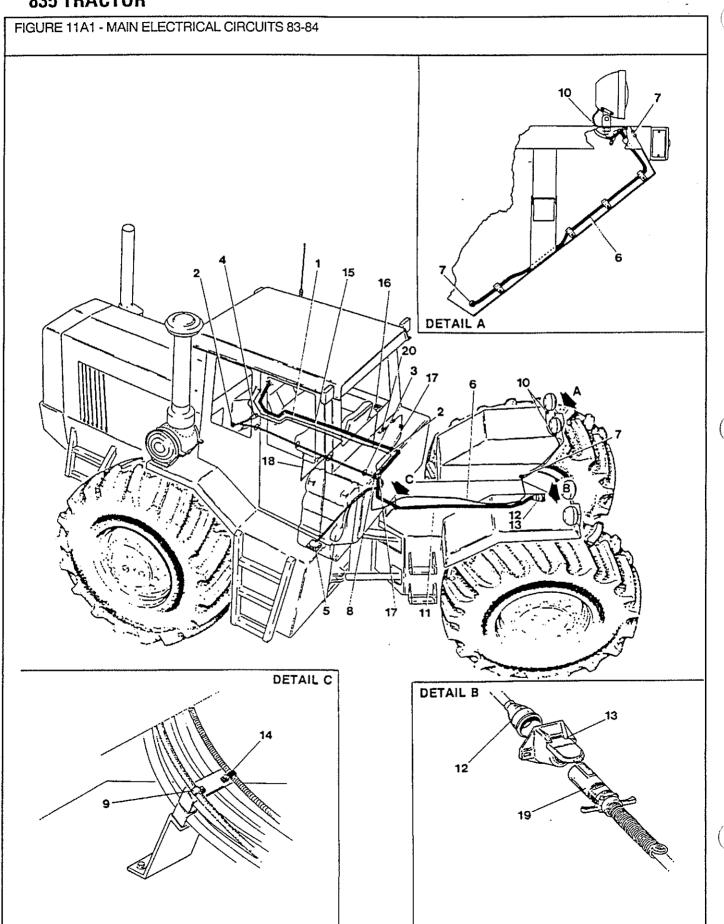

| 11-31,11-33                                                                                            |
| 11E1                                                  | Battery Box                                             | 11-35,11-37                                                                                            |
| 11F1                                                  | Lights 81-84                                            |                                                                                                        |
| 11F2                                                  | Lights 78-80<br>Leuchten – Feux – Luces                 |                                                                                                        |



June, 1991

FIGURE 11A1 - MAIN ELECTRICAL CIRCUITS 83-84 HAUPT ELEKTRISCHE KREISLAUF CIRCUITS ELECTRIQUE PRINCIPAL CIRCUITOS ELECTRICO PRINCIPAL

|        | L == 4 : | 5.55.44.555 | =:      |        | 1        |                                                                      |
|--------|----------|-------------|---------|--------|----------|----------------------------------------------------------------------|
| REF    | FN       | PART NUMBER | FINIS   | YR/SN  | QTY      | DESCRIPTION                                                          |
| 1      |          | V57966      |         | 83-84/ | 1        | Harness - Wiring Transmission<br>Includes: 2 & 4                     |
| 2      |          | V15742      |         | 83-84/ | 4        | Grommet - 1/2" ID x 1-1/16" OD