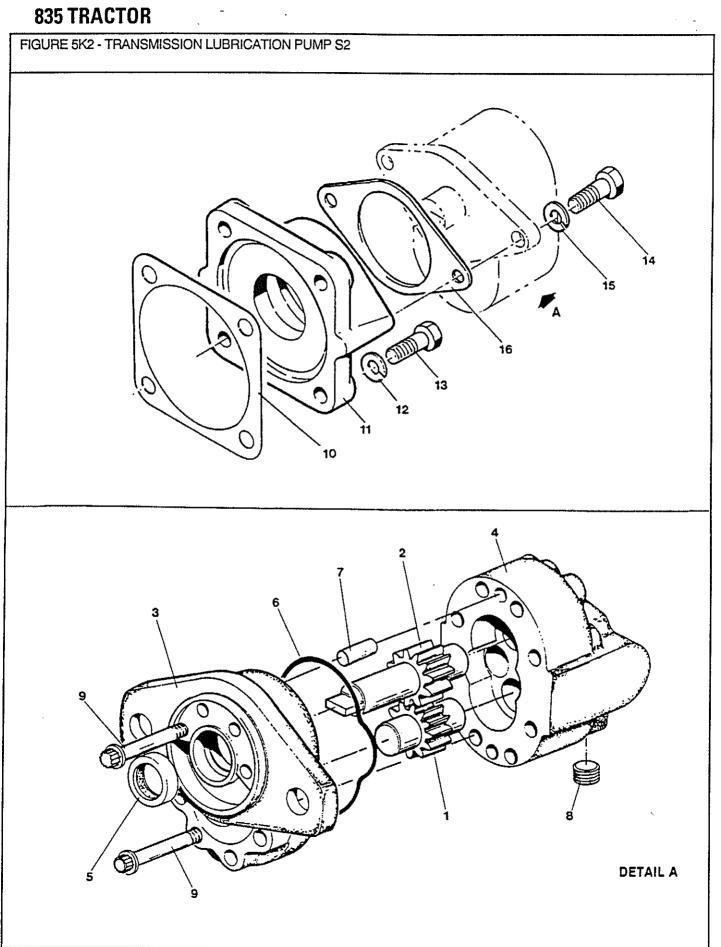

| (1)<br>(2)<br>(1)<br>(2)               | V66307<br>V25430<br>V29843<br>V29893<br>V22901         | 1860626<br>3975615<br>1860708            | 78-84/<br>83-84/<br>78-83/<br>78-81/84<br>82-83/<br>78-84/ | AR<br>1<br>1<br>1<br>AR | Shim - 4-3/8" Bore .020 Yellow<br>Seal - Oil<br>Seal - Oil<br>Ring - Retaining<br>Ring - Retaining<br>Kit - Repair Seal    |
|                  |                                        | * manuary 1                                            | 1000100                                  | 7.5-0-1/                                                   | ~                       | Includes: 8, 9, 12, 21 & 22                                                                                                |

<sup>(1) -</sup> ASN 83036768 (2) - BSN 83036769

AR - As Required



June, 1991

FIGURE 5K2 - TRANSMISSION LUBRICATION PUMP S2

GETRIEBE SCHMIERUNGPUMPE

POMPE DE GRAISSAGE DE TRANSMISSION BOMBA DE ENGRASE DE TRANSMISIÓN

| REF    | FN | PART NUMBER                                            | FINIS                                               | YR/SN                                          | QTY        | DESCRIPTION                                                                                                                                                  |
|--------|----|--------------------------------------------------------|-----------------------------------------------------|------------------------------------------------|------------|-------------------------------------------------------------------------------------------------------------