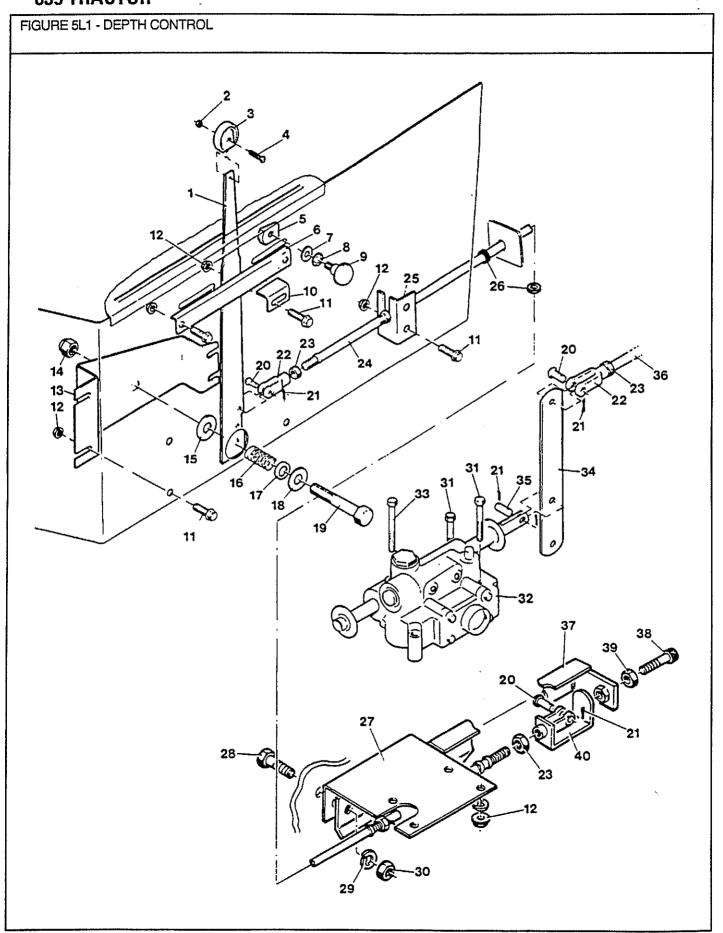

|
| 15     |    | V12011                                                 | 3975908                                             | 83-84/                                         | 2          | Washer - Lock Helical Spring 3/8" ID                                                                                                                         |
| 16     |    | V15781                                                 | 1860653                                             | 83-84/                                         | 1          | Gasket - Pump                                                                                                                                                |

AR - As Required



FIGURE 5L1 - DEPTH CONTROL **TIEFENEINSTELLUNG** DISPOSITIF DE TERRAGE AJUSTE DE LA PROFUNDIDAD

| REF                                  | FN         | PART NUMBER                                                                  | FINIS                         | YR/SN                                                              | QTY                             | DESCRIPTION                                                                                                                                                                                                                                                                                |
|--------------------------------------|------------|------------------------------------------------------------------------------|----------------