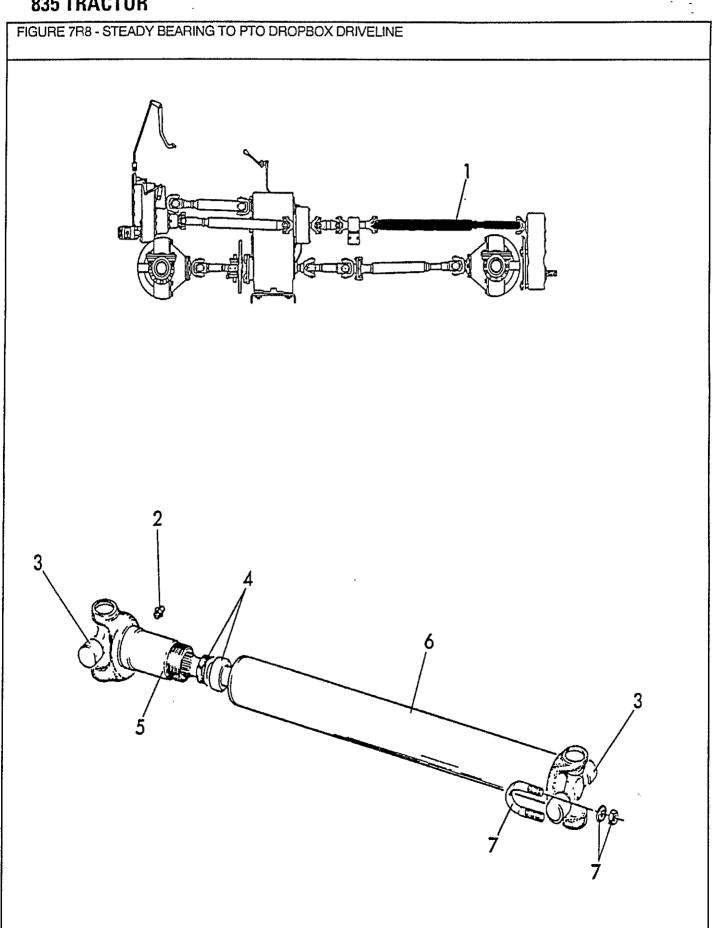

sing Bearing Spacer Slinger Shaft Yoke - End Washer - Plain 1-5/16" ID x 2-1/4" OD x 1/8" Nut - Shaft 1-1/4" - 18 UNF Pin - Cotter 5/32" Dia x 2-1/4" Bracket Screw - Cap Hex Grade 5 5/8" - 11 UNC x |
| 14<br>15                      |    | V12110<br>V12112                                                                                                                  | 1861590                                  | 78-84/<br>78-84/                                                                                                     | 8<br>8                  | 1-1/2"<br>Washer - Lock Helical Spring 5/8" ID<br>Nut - Hex 5/8" - 11 UNC                                                                                                                                                                     |



FIGURE 7R8 - STEADY BEARING TO PTO DROPBOX DRIVELINE
STELIG-LAGER ZU ZAPFWELLE SENKEN-GEHÄUSE ANTRIEBLINIE
PALIER STABILISATEUR A LIGNE DE ENTRAINEMENT DE CAISSON DESCENTE DE PRISE DE
COJINETE ESTABLE A LINEA DE PROPULSION DE CAJA GOTA DE TOMA DE FUERZA

| REF | FN  | PART NUMBER | FINIS   | YR/SN  | QTY | DESCRIPTION                                             |
|-----|-----|-------------|---------|--------|-----|---------------------------------------------------------|
|     |     | V49007      |         | 78-84/ | 1 1 | Driveline - Steady Bearing to PTO Dropbox Includes: 1-5 |
| 1   | İ   | V8005       | 3975896 | 78-84/ | 1   | Fitting - Grease 1/8" NPT                               |
| 2   |     | V107231     |         | 78-84/ | 2   | Kit - Čross Bearing - Replaces 902T110V11