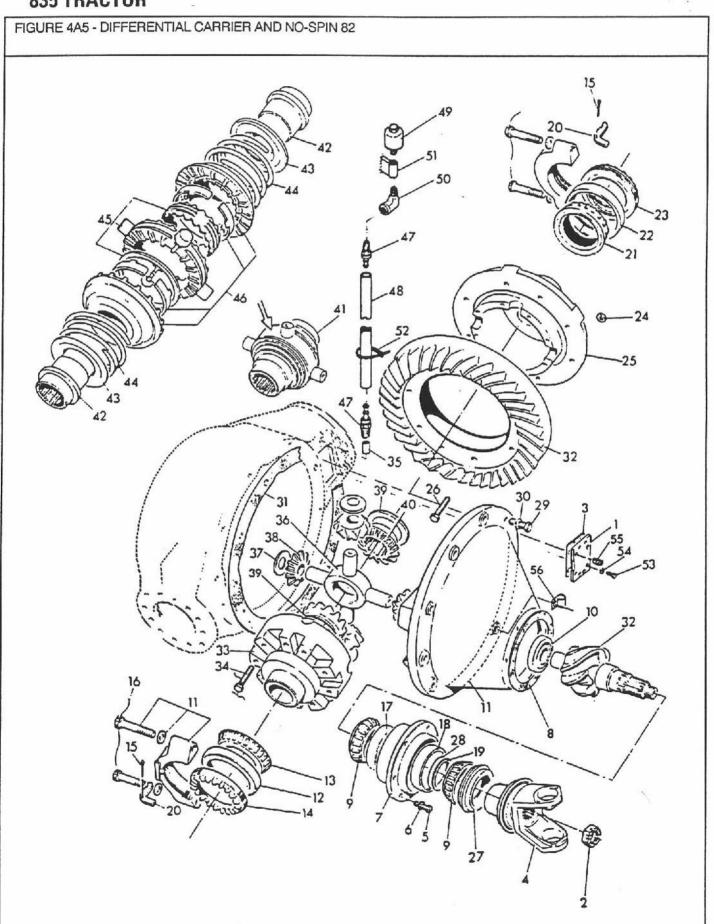

| 1859974            | 82/<br>82/        | 12             | Screw - Cap Hex 5/8" - 11 UNC x 2-1/4"<br>Washer - Lock Helical Spring 5/8" ID                                                                                  |
| 31          |    | V99000225                  |                    | 82/               | 1              | Gasket - Differential Housing - Replaces 36024                                                                                                                  |
| 32          |    | V36195                     | 1860025            | 82/               | 1 1            | Pinion & Gear - Matched Set Rear                                                                                                                                |

AR - As Required NS - Not Serviced



FIGURE 4A5-

DIFFERENTIAL CARRIER AND NO-SPIN 82 DIFFERENZIAL TRÄGER UND NICHT-SPINNEN CARTER DE DIFFERENTIEL ET NON-TOURNOIEMENT CARTER DE DIFERENCIAL Y NO-GIRO

| REF                                                | FN                  | PART NUMBER                                                                                        | FINIS                                                                                | YR/SN                                                              | QTY                                   | DESCRIPTION