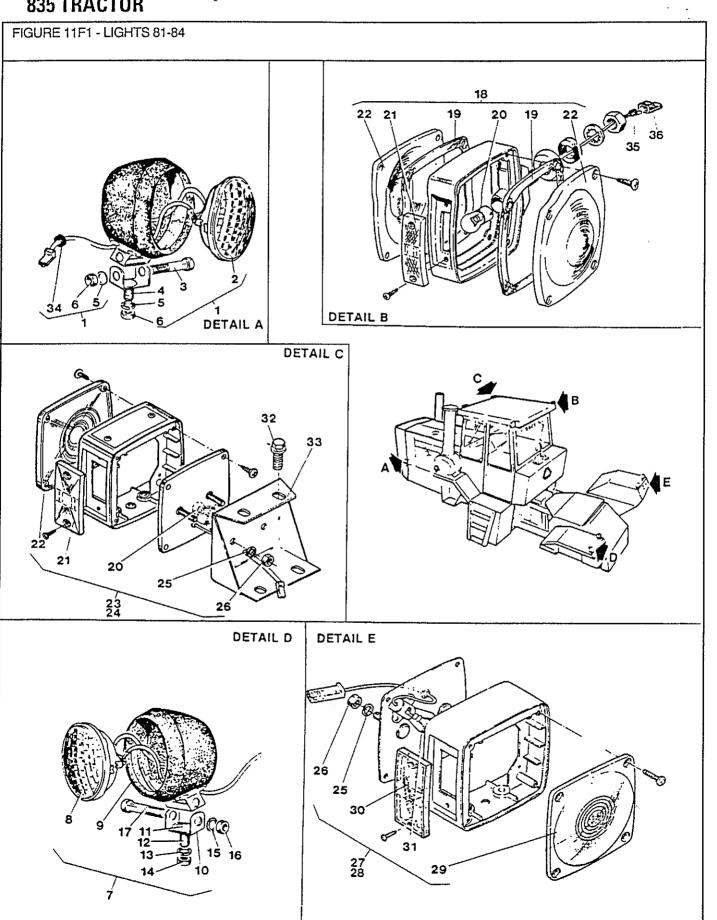

/ | 1     | Lamp Assembly - Warning R.H Replaces                      |
|        |     |             |         |        |       | 48958                                                     |
|        |     |             |         |        |       | Includes: 20-22, 25 & 26                                  |
| 25     |     | V12004      | 3975905 | 81-84/ | 8     | Washer - Lock Helical Spring 1/4" ID                      |
| 26     |     | V7770       | 3975895 | 81-84/ | 8     | Nut - Hex 1/4" - 20 UNC                                   |
| 27     |     | V62302      | 33.3000 | 81-84/ |       | Tail Light Assembly - L.H.                                |
|        |     | ·           | I       | 1 "    | 1 1   | Includes: 25, 26 & 29-31                                  |

NS - Not Serviced



June, 1991

FIGURE 11F1 - LIGHTS 81-84 LEUCHTEN FEUX LUCES

| REF | FN  | PART NUMBER | FINIS   | YR/SN  | QTY | DESCRIPTION                                                             |  |
|-----|-----|-------------|---------|--------|-----|-------------------------------------------------------------------------|--|
| 28  |     | V62303      |         | 81-84/ | 1   | Tail Light Assembly - R.H.<br>Includes: 25, 26 & 29-31                  |  |
| 29  |     | V41926      |         | 81-84/ | 2   | Lens - Signal Red                                                       |  |
| 30  |     | V41927      |         | 81-84/ | 2   | Lens - Marker Red                                                       |  |
| 31  |     | V62304      | 3976164 | 81-84/ | 2   | Bulb