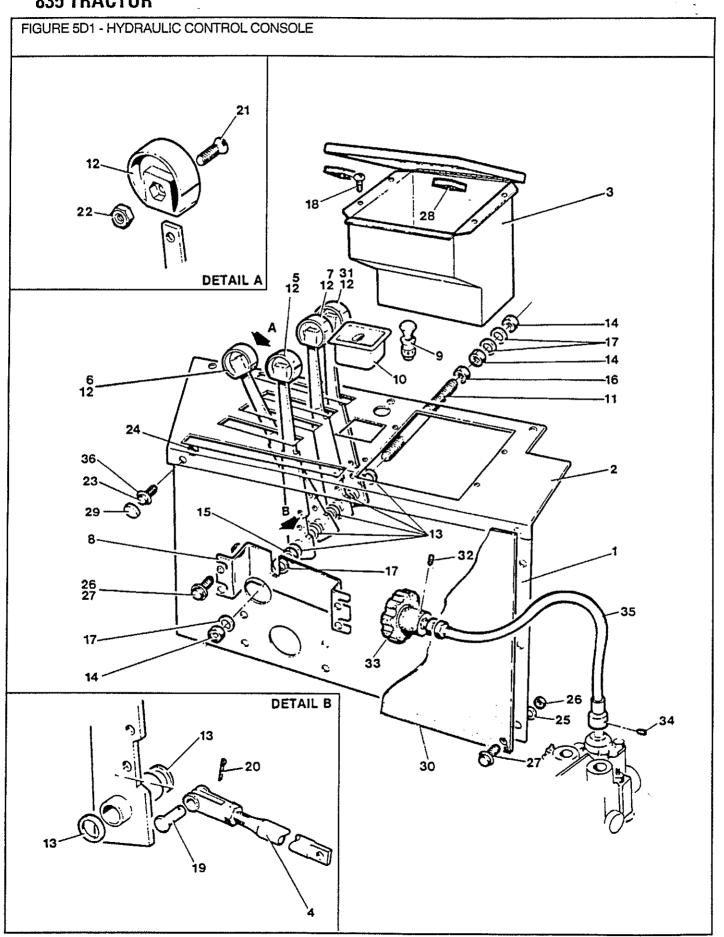

| Section<br>Sektion<br>Section<br>Sección | Description<br>Beschreibung<br>Description<br>Descripción                       | Fiche No.<br>Fiche Nr.<br>Numero Fiche<br>Ficha No. | Image Locati<br>Bildanbringu<br>Emplacement i<br>Ubicación dela ! | ing<br>mage<br>magen | Page<br>Seite<br>Page<br>Página |
|------------------------------------------|---------------------------------------------------------------------------------|-----------------------------------------------------|-------------------------------------------------------------------|----------------------|---------------------------------|
| 1<br>2<br>3                              | Wheels – Räder – Roues – Ruedas                                                 |                                                     | 4                                                                 |                      | 1-1<br>2-1<br>3-1               |
| 4                                        | Eje Delantero y Dirección Rear Axle                                             |                                                     |                                                                   |                      | 4-1                             |
| 5                                        | Hydraulic Systems                                                               |                                                     |                                                                   |                      | 5-1                             |
| 6                                        | Engine                                                                          |                                                     |                                                                   |                      | 6-1                             |
| 7                                        | Transmission                                                                    |                                                     |                                                                   |                      | 7-1                             |
| 8                                        | Cooling System                                                                  | le                                                  |                                                                   |                      | 8-1                             |
| 9                                        | Fuel System                                                                     |                                                     |                                                                   |                      | 9-1                             |
| 10                                       | Hydraulic Pump                                                                  |                                                     |                                                                   |                      | 10-1                            |
| 11                                       | Bomba Hidráulica Electrical System Elektrische Anlage – Système Electrique –    |                                                     |                                                                   |                      | 11-1                            |
| 12                                       | Sistema Eléctrico Instrument Panel Instrumenten-Brett – Tableau des Instruments |                                                     |                                                                   | ÷                    | 12-1                            |
| 13                                       | Tablero de Instrumentos Seats Sitz – Siège – Asiento                            |                                                     |                                                                   |                      | 13-1                            |
| 14                                       | Sheet Metal & Grill                                                             | iado                                                |                                                                   |                      | 14-1                            |
| 15                                       | Cab & Roll Bars                                                                 |                                                     |                                                                   |                      | <b>1</b> 5-1                    |
| 16                                       | Decals                                                                          | ***********                                         |                                                                   |                      | 16-1                            |
| 17                                       | Miscellaneous                                                                   | buchstabe<br>nitiale – Material                     | a - 5                                                             | 1                    | 17-1                            |
|                                          | Numerical Index Zahlenindex – Indice Numerique – Indice Numerico Finis Index    |                                                     |                                                                   |                      | 1<br>F1                         |