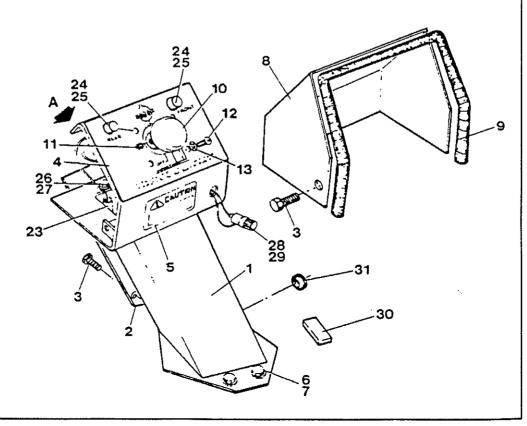

|
| <b>,</b> |    | V51184             |         | 78/        |     | Floorboard                                                                   |
| 64.0     |    | V51573             |         | 78-79/     |     | Weatherstrip                                                                 |
| 3        |    | V51578             |         | 78-79/     | 1 1 | Weatherstrip - Left Support                                                  |
| 4<br>5   | ļ  | V51579<br>V8854005 |         | 78-79/     | 1   | Weatherstrip - Right Support                                                 |
| ا ت      | i  | CUUHCOOV           | 1       | 78-79/     | 2   | Weatherstrip - Replaces TR-49157                                             |

FIGURE 12C1 - CONTROL PANEL DIFFERENTIAL LOCK





FIGURE 12C1 - CONTROL PANEL DIFFERENTIAL LOCK
STEUERUNGFÜLLUNG DIFFERENTIAL-SPERRE
BLOCAGE DE DIFFÉRENTIEL DE TABLEAU DE COMMANDE
BLOQUEADOR DEL DIFERENCIAL DE TABLERO DE CONTROL

| REF      | FN | PART NUMBER      | FINIS   | YR/SN                | QTY | DESCRIPTION                                                           |
|----------|----|------------------|---------|----------------------|-----|-----------------------------------------------------------------------|
| 1        |    | V58671           |         | 83-84/               | 4   | Post - Valve                                                          |
| 2        |    | V56790           |         | 83-84/               | 1 1 | Plate - Cover Post                                                    |
| 3        |    | V30081