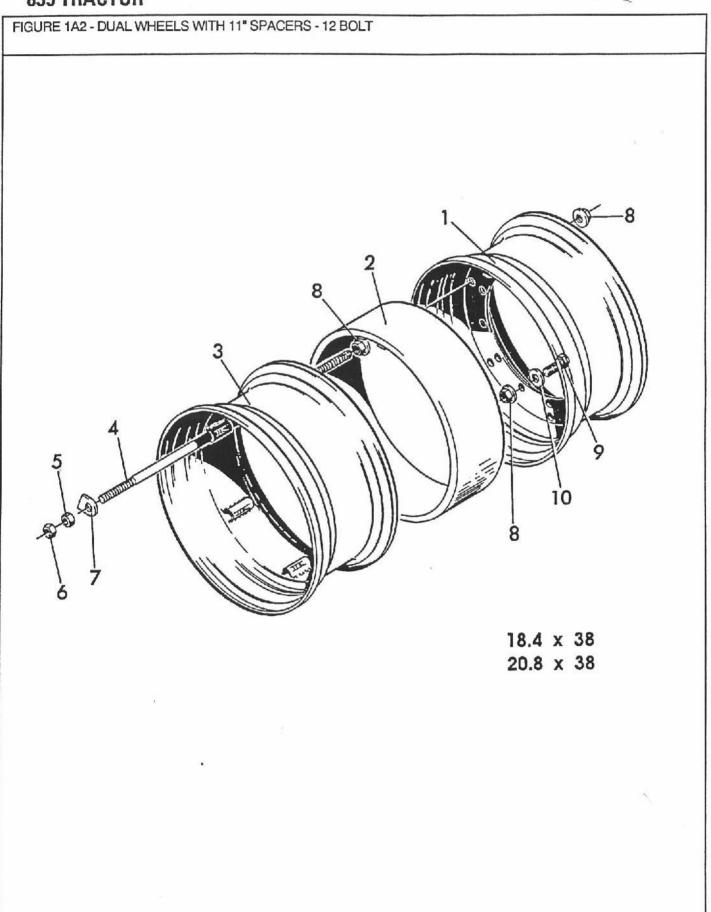

|-------------------|---------|------------------|-----|------------------------------------------------------------------|
| 1   |    | V109283<br>V17405 |         | 78-84/<br>78-84/ | 41  | Rim - 18 x 38 - Replaces 20263<br>Rim - 27 x 32                  |
|     |    | V32002            |         | 78-84/           | 41  | Rim - 21 x 32 - Replaces 16836                                   |
| 2   |    | V48946            |         | 78-84/           | 48  | Screw - Cap - Hex - 3/4" - 10 UNC x 3-1/4"                       |
| 3   |    | V44314            | 3975791 | 83-84/           | 48  | Washer - Flat - 13/16" ID x 1-15/32" OD x 10 GA - Replaces 66209 |
| 4   |    | V48947            |         | 78-84/           | 48  | Nut - Flange - Hex - 3/4" - 10 UNC -<br>Replaces 48947P          |



FIGURE 1A2 - DUAL WHEELS WITH 11" SPACERS - 12 BOLT DOPPELRÄDER MIT 11" ABSTANDSRING - 12 BOLZEN ROUES JUMELÉES AVEC 11" ENTRETOISE - 12 BOULON RUEDAS GEMELAS CON 11" ESPACIADOR - 12 TORNILLO

| REF                                            | FN                       | PART NUMBER                                                                              | FINIS   | YR/SN                                                                        | QTY                                      | DESCRIPTION                                                                                                                                                                                                                                                                        |
|--------------------------