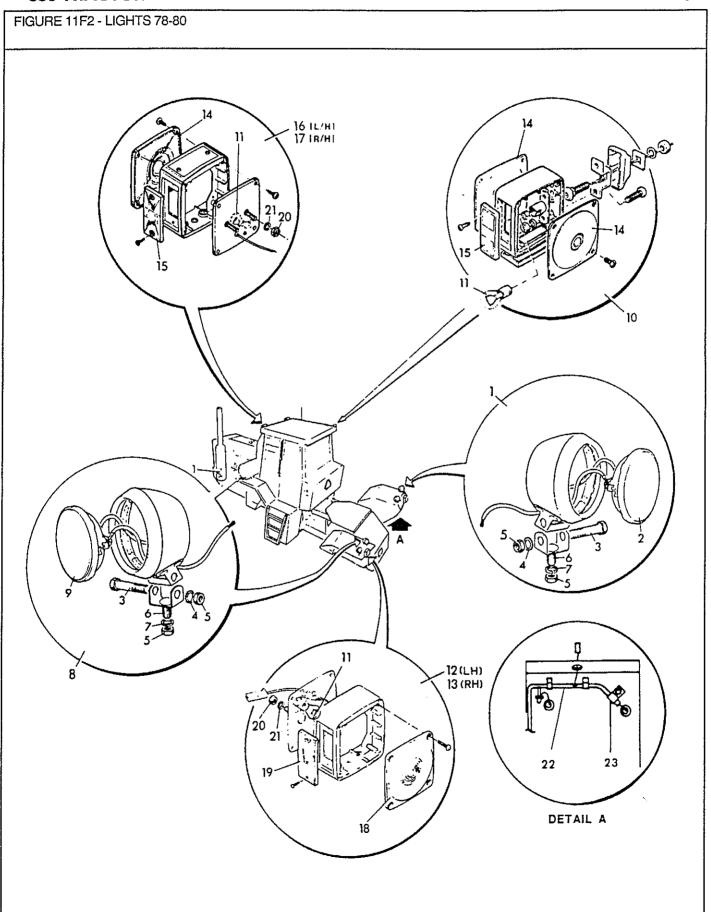

| Section<br>Sektion<br>Section<br>Sección | Description<br>Beschreibung<br>Description<br>Descripción                       | Fiche No.<br>Fiche Nr.<br>Numero Fiche<br>Ficha No. | Image Locati<br>Bildanbringu<br>Emplacement i<br>Ubicación dela ! | ing<br>mage<br>magen | Page<br>Seite<br>Page<br>Página |
|------------------------------------------|---------------------------------------------------------------------------------|-----------------------------------------------------|-------------------------------------------------------------------|----------------------|---------------------------------|
| 1<br>2<br>3                              | Wheels – Räder – Roues – Ruedas                                                 |                                                     | 4                                                                 |                      | 1-1<br>2-1<br>3-1               |
| 4                                        | Eje Delantero y Dirección Rear Axle                                             |                                                     |                                                                   |                      | 4-1                             |
| 5                                        | Hydraulic Systems                                                               |                                                     |                                                                   |                      | 5-1                             |
| 6                                        | Engine                                                                          |                                                     |                                                                   |                      | 6-1                             |
| 7                                        | Transmission                                                                    |                                                     |                                                                   |                      | 7-1                             |
| 8                                        | Cooling System                                                                  | le                                                  |                                                                   |                      | 8-1                             |
| 9                                        | Fuel System                                                                     |                                                     |                                                                   |                      | 9-1                             |
| 10                                       | Hydraulic Pump                                                                  |                                                     |                                                                   |                      | 10-1                            |
| 11                                       | Bomba Hidráulica Electrical System Elektrische Anlage – Système Electrique –    |                                                     |                                                                   |                      | 11-1                            |
| 12                                       | Sistema Eléctrico Instrument Panel Instrumenten-Brett – Tableau des Instruments |                                                     |                                                                   | ÷                    | 12-1                            |
| 13                                       | Tablero de Instrumentos Seats Sitz – Siège – Asiento                            |                                                     |                                                                   |                      | 13-1                            |
| 14                                       | Sheet Metal & Grill                                                             | iado                                                |                                                                   |                      | 14-1                            |
| 15                                       | Cab & Roll Bars                                                                 |                                                     |                                                                   |                      | <b>1</b> 5-1                    |
| 16                                       | Decals                                                                          | ***********                                         |                                                                   |                      | 16-1                            |
| 17                                       | Miscellaneous                                                                   | buchstabe<br>nitiale – Material                     | a - 5                                                             | 1                    | 17-1                            |
|                                          | Numerical Index Zahlenindex – Indice Numerique – Indice Numerico Finis Index    |                                                     |                                                                   |                      | 1<br>F1                         |