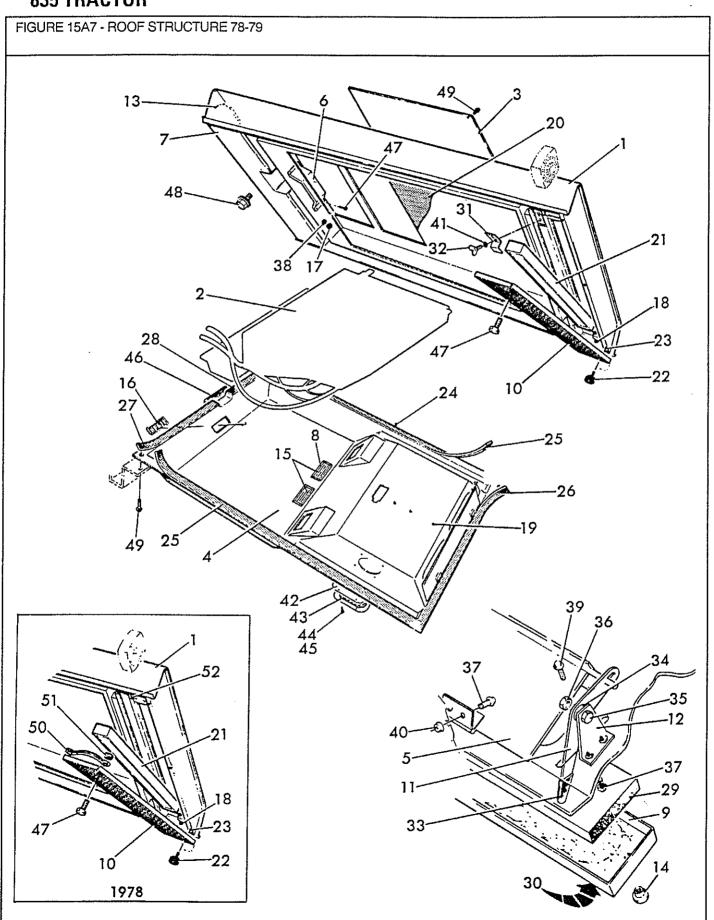

" x 3/4" x 18.2 Filter - Recirculation Decals - Refer to Section A Structures Tab - Filter Mount Screw - Wing 3/8" - 16 UNC x 1.0 Long Tip - Plastic Black Washer - Friction     |
| 35<br>36<br>37<br>38<br>39<br>40<br>41<br>42<br>43       |    | V32620<br>V18650<br>V32621<br>V32626<br>V32621<br>V29939<br>V47360<br>V30519<br>V30432   | 3975822 | 78-79/<br>78-79/<br>78-79/<br>78-79/<br>78-79/<br>78-79/<br>79/<br>78-79/<br>78-79/        | 1 6 3 6 4 2 1 2                  | Screw - 1/4" - 28 NC x 1/4" Long Nut - Lock 1/4" - 28 NC Bolt - Truss Head 10 - 24 x 1/2" Long Grommet - 1/4" x 1/2" Bolt - Truss Head 10 - 24 x 1/2" Long Nut - Hex Whiz 10 - 24 - Replaces 29939P Washer - Plain 11/32" ID x 11/16" OD Cover - Speaker - Replaces TR-30519 Grill - Speaker - Replaces TR-30432 |

AR - As Required



FIGURE 15A7 - ROOF STRUCTURE 78-79 DACH-STRUKTUR STRUCTURE DE TOIT ESTRUCTURA DE TECHO

| REF      | FN | PART NUMBER      | FINIS   | YR/SN            | QTY | DESCRIPTION                                                |
|----------|----|------------------|---------|------------------|-----|------------------------------------------------------------|
| 44       |    | V30575           |         | 78-79/           | 8   | Nut - Serrated Washer Head #8 - 32 NC -<br>Replaces 30575P |
| 45       |    | V30574           |         | 78-79/           | 8   | Bolt - Truss Head #8 - 32 NC x 3/4" Long                   |
| 46<br>47 |    | V32627<br>V30180 | 3975627 | 78-79/<br>78-79/ | 111 | Seal - Foam<br>Bolt - Hex Flange 10 - 24 x 1/2" Long       |
| 47<br>48 |    | V30160<br>V30081 | 3975625