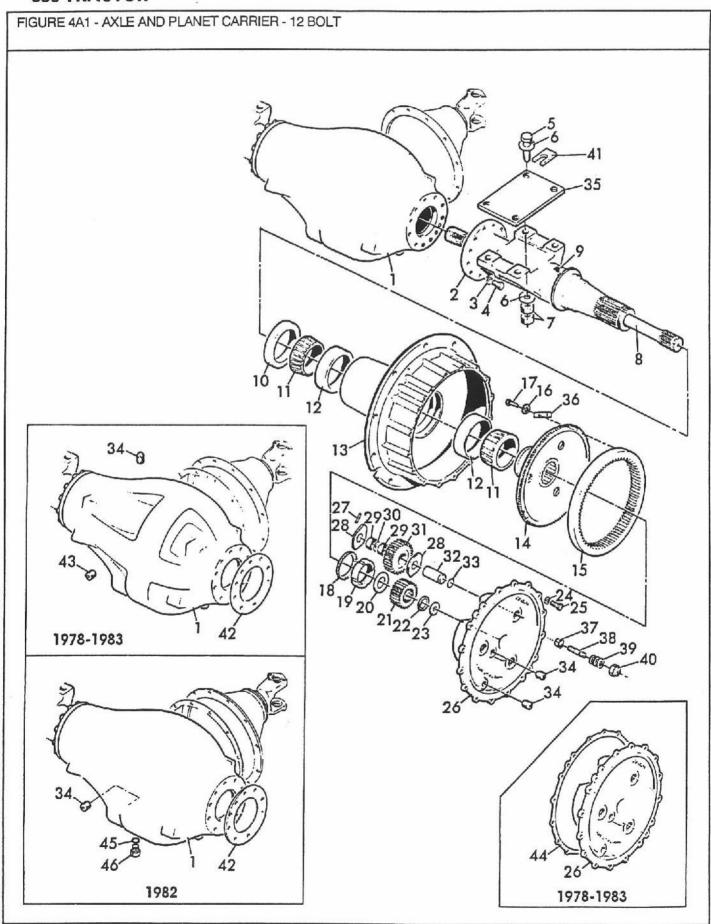

#### GENERAL INFORMATION

- 1. Whenever the terms left or right are used, it should be understood to mean from a position facing in direction of travel.
- Throughout this manual you find common hardware not illustrated, but listed in the
  description column. The service part immediately preceding a hardware listing is the
  part using these particular items for mounting purposes. This hardware is not included
  with the service part or assembly when ordered as a replacement.
- Ford New Holland, Inc. is continually striving to improve its products. We must, therefore, reserve the right to make improvements or changes when it becomes practical and possible to do so, without incurring any obligation to make changes or additions to the equipment sold previously.