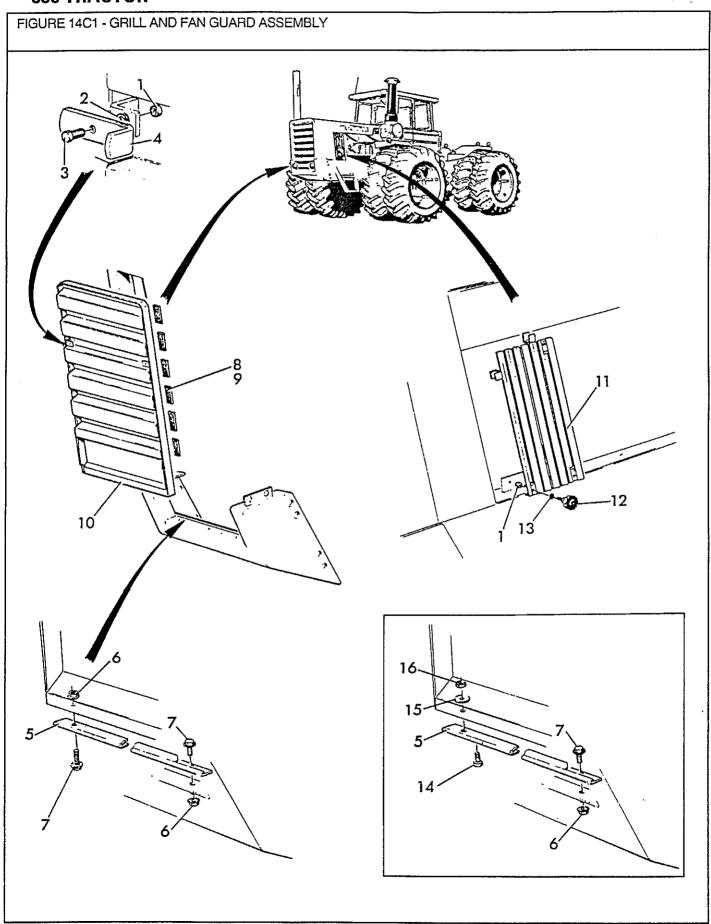

|
| 30<br>31<br>32<br>33<br>34<br>35<br>36<br>37 |    | V12066<br>V12009<br>V12042<br>V12371<br>V29953<br>V29954<br>V50215<br>V36376           | 3975907<br>3975939<br>1861429 | 78-84/<br>78-84/<br>78-84/<br>78-84/<br>78-84/<br>78-84/<br>82-84/<br>78-79/           | 12<br>12<br>8<br>2<br>1<br>1            | Nut - Hex 3/4" - 10 NC - Replaces 12066P Washer - Lock - Replaces 12009P Screw - Cap - Hex 3/4" - 10 UNC x 1-1/2" Washer - Lock - Replaces 12371P Seal - L.H Replaces TR-29953 Seal - R.H Replaces TR-29954 Screw - Flange 3/8" - 16 UNC x 50 Plate - Hand Grip Mounting                                             |



FIGURE 14C1 - GRILL AND FAN GUARD ASSEMBLY KOMPL. GRILL UND LÜFTERSCHUTZSCHILD ENS. CALANDRE ET PROTECTEUR DE VENTILATEUR ENS. ENREJADO Y GUARDA DE VENTILADOR

| REF                | FN | PART NUMBER                                              | FINIS              | YR/SN                                                    | QTY       | DESCRIPTION                                                                                                                                             |
|--------------------|----|----------------------------------------------------------|--------------------|----------------------------------------------------------|-----------|-------------------------------------------------------------------------------------------------------------------------------