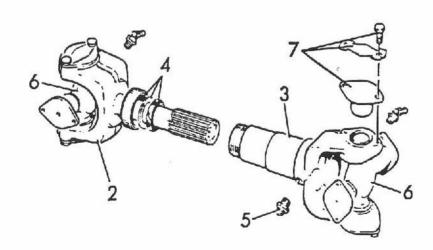

|
| 5<br>6 |     | V902T111V11                | 39/5696 | 78-84/<br>78-84/  | 2   | Fitting - Grease 1/8" NPT<br>Kit - Cross Bearing - Replaces 63362<br>Includes: 7 |
| 7      | (1) | ng mit natina construction |         | 83-84/            | 4   | Bearing Assembly                                                                 |
| 8      |     | V12011                     | 3975908 | 78-84/            | 8   | Washer - Lock Helical Spring 3/8" ID                                             |
| 9      |     | V12035                     | 1859756 | 78-84/            | 8   | Nut - Hex 3/8" - 24 UNF                                                          |

(1) - ASN 83036768

FIGURE 7R3 - TRANSMISSION TO STEADY BEARING DRIVELINE





FIGURE 7R3 -TRANSMISSION TO STEADY BEARING DRIVELINE

GETRIEBE ZU STELIG-LAGER ANTRIEBLINIE

TRANSMISSION A LIGNE DE ENTRAINEMENT DE PALIER STABILISATEUR TRANSMISIÓN A LINEA DE PROPULSION DE COJINETE ESTABLE

| REF | FN  | PART NUMBER | FINIS   | YR/SN  | QTY | DESCRIPTION                                         |
|-----|-----|-------------|---------|--------|-----|-----------------------------------------------------|
|     |     | V13503      |         | 78-84/ | 1   | Driveline Assembly<br>Includes: 1-6                 |
| 1   |     | V17483      |         | 78-84/ | 1 1 | Slip Yoke Assembly                                  |
| 2   |     | V17482      | 1       | 78-84/ | 1 1 | Sleeve Yoke Assembly                                |
| 3   |     | V614T177    |         | 78-84/ | 1 1 | K