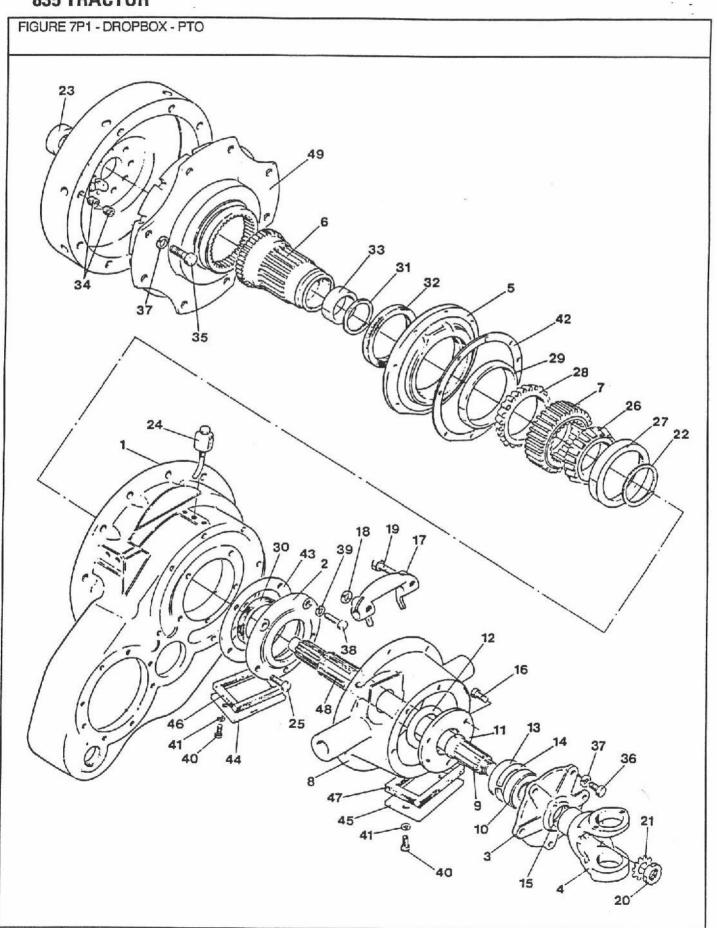

1 2 2 1 3 1 1 2 4                                    | Driveshaft Ring - Retainer Washer - 5/8" ID x 7/8" OD x 1/16" Bearing - Ball Screw - Cap Hex Grade 8 5/16" - 18 UNC x 7/8" O-Ring 1-5/8" ID Shaft - Idler Bearing - Ball Ring - Retainer   |
| 18<br>19<br>20<br>21<br>22<br>23<br>24<br>25<br>26<br>27 |    | V50489<br>V60467<br>V60466<br>V50844<br>V50846<br>V60465<br>V60464<br>V60478<br>V90343 | <b>1</b> 861791               | 82-84/<br>82-84/<br>82-84/<br>82-84/<br>82-84/<br>82-84/<br>82-84/<br>82-84/<br>82-84/<br>82-84/<br>84/ | 1<br>8<br>4<br>1<br>1<br>1<br>4<br>1<br>2<br>4<br>AR | Spacer Bushing - Split O-Ring Plate - End Shaft - Idler Pin - Dowel 1/8" x 3/4" Pin - Dowel 1/4" x 1" Case Gear Screw - Cap Hex Grade 5 3/8" - 16 UNC x 7" Kit - Seal Includes: 7, 14 & 20 |

AR - As Required



FIGURE 7P1 - DROPBOX - PTO SENKENGEHÄUSE - ZAPFWELLE CAISSONDESCENTE - PRISE DE FORCE

CAJAGOTA - TOMA DE FUERZA

| REF                                                | FN  | PART NUMBER                                                                                      | FINIS                                               | YR/SN                                                                           | QTY                                          | DESCRIPTION                                                                                                                                                                                                                     |
|----------------------------------------------------|-----|-------------------------------------------------------