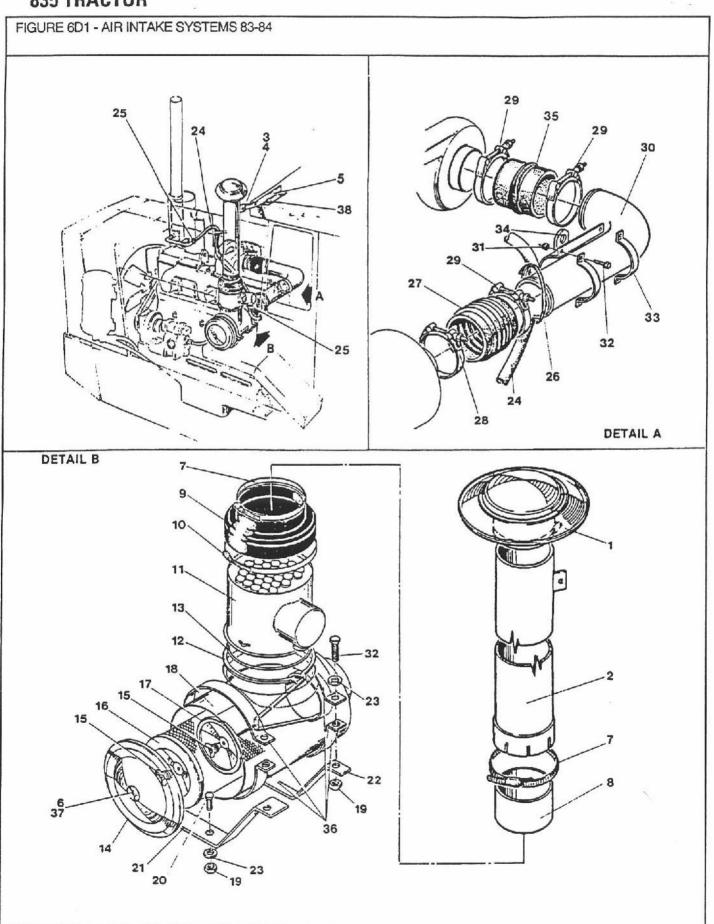

ch of Pinch of Pinch of Pinch of Pinch of Pinch of Pinch of Pinch of Pinch of Pinch of Pinch of Pinch of Pinch of Pinch of Pinch of Pinch of Pinch of Pinch of Pinch of Pinch of Pinch of Pinch of Pinch of Pinch of Pinch of Pinch of Pinch of Pinch of Pinch of Pinch of Pinch of Pinch of Pinch of Pinch of Pinch of Pinch of Pinch of Pinch of Pinch of Pinch of Pinch of Pinch of Pinch of Pinch of Pinch of Pinch of Pinch of Pinch of Pinch of Pinch of Pinch of Pinch of Pinch of Pinch of Pinch of Pinch of Pinch of Pinch of Pinch of Pinch of Pinch of Pinch of Pinch of Pinch of Pinch of Pinch of Pinch of Pinch of Pinch of Pinch of Pinch of Pinch of Pinch of Pinch of Pinch of Pinch of Pinch of Pinch of Pinch of Pinch of Pinch of Pinch |

AR - As Required NS - Not Serviced NSS -Not Serviced Separately



FIGURE 6D1 - AIR INTAKE SYSTEMS 83-84

LUFTANSAUGKRUMMER SYSTEM 83-84 CIRCUIT DE ADMISSION D'AIR 83-84 CIRCUITO DE ENTRADA DE AIRE 83-84

| REF    | FN  | PART NUMBER      | FINIS   | YR/SN            | QTY   | DESCRIPTION                                                                |
|--------|-----|------------------|---------|------------------|-------|----------------------------------------------------------------------------|
| 1      |     | V32375           |         | 83-84/           | 1     | Hood - Air Inlet                                                           |
| 3      |     | V32378           |         | 83-84/           | 1 1   | Tube Assembly - Intake                                                     |
|        |     | V29940           | 3975619 | 83-84/