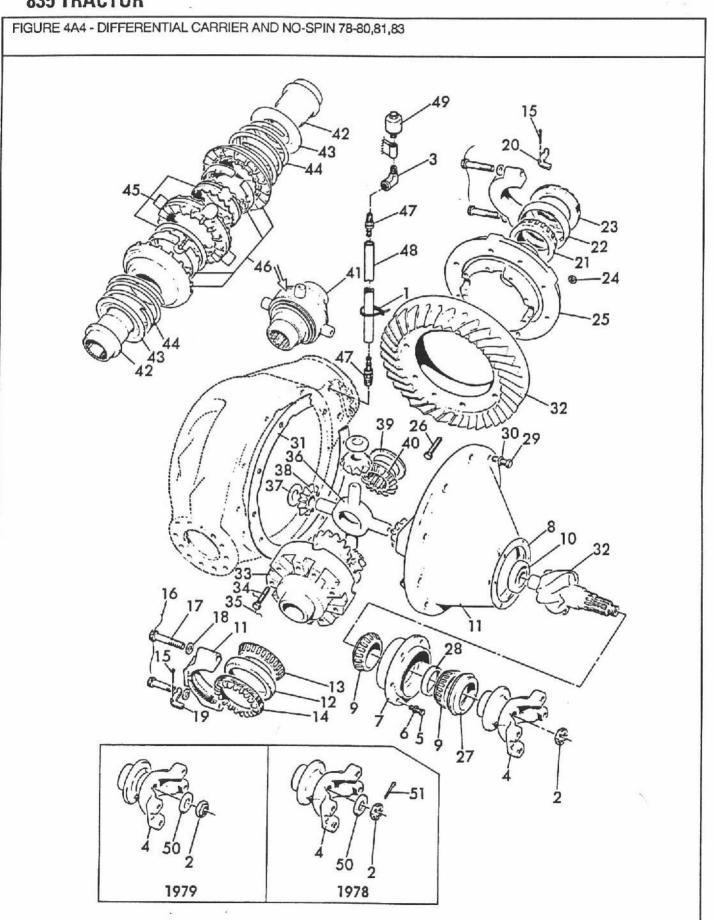

|
| 16    | 1 1 | V31049      |         | 84/    | 2     | Retainer - Spring                                         |
| 17    |     | V31045      |         | 84/    | 2 2 2 | Spring                                                    |
| 18    |     | V31052      |         | 84/    | 90000 | Clutch Member Assembly                                    |
| 19    |     | V31051      |         | 84/    | 1 1   | Spider Assembly                                           |
|       |     | V79089      |         | 83-84/ | AR    | Kit - Spider & Gear                                       |
|       |     |             | 1       |        |       | Includes: 34-38                                           |

(1) - ASN 83036768

AR - As Required NS - Not Serviced



FIGURE 4A4-

DIFFERENTIAL CARRIER AND NO-SPIN 78-80,81,83 DIFFERENZIAL TRÄGER UND NICHT-SPINNEN CARTER DE DIFFERENTIEL ET NON-TOURNOIEMENT CARTER DE DIFERENCIAL Y NO-GIRO

| REF                                                      | FN | PART NUMBER                                                                                                         | FINIS                         | YR/SN                                                                                                                | QTY                             | DESCRIPTION