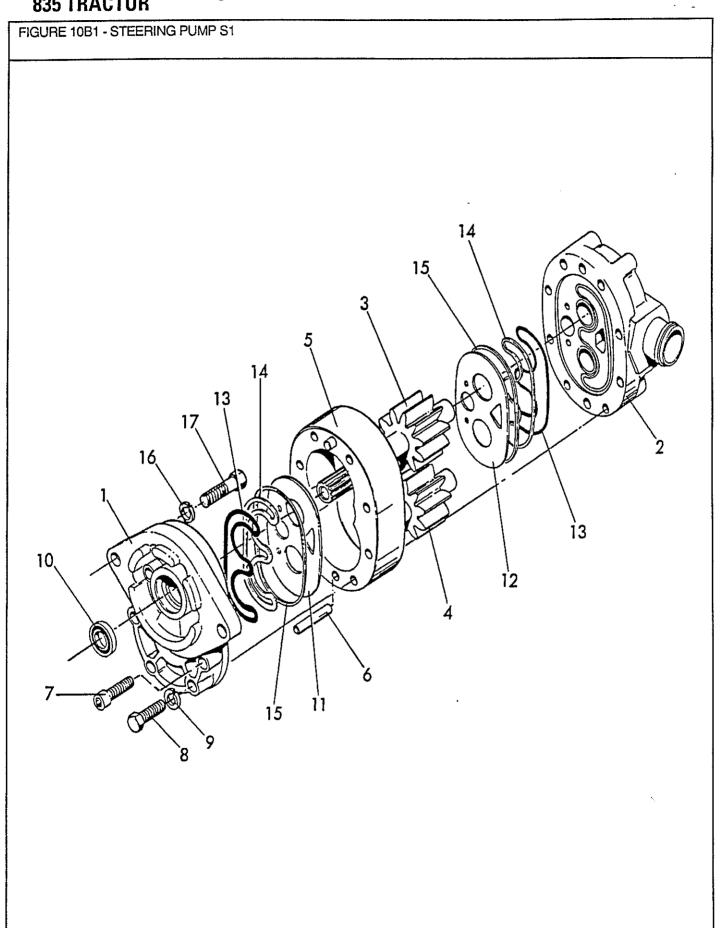

| Section<br>Sektion<br>Section<br>Sección | Description<br>Beschreibung<br>Description<br>Descripción                       | Fiche No.<br>Fiche Nr.<br>Numero Fiche<br>Ficha No. | Image Locati<br>Bildanbringu<br>Emplacement i<br>Ubicación dela ! | ing<br>mage<br>magen | Page<br>Seite<br>Page<br>Página |
|------------------------------------------|---------------------------------------------------------------------------------|-----------------------------------------------------|-------------------------------------------------------------------|----------------------|---------------------------------|
| 1<br>2<br>3                              | Wheels – Räder – Roues – Ruedas                                                 |                                                     | 4                                                                 |                      | 1-1<br>2-1<br>3-1               |
| 4                                        | Eje Delantero y Dirección Rear Axle                                             |                                                     |                                                                   |                      | 4-1                             |
| 5                                        | Hydraulic Systems                                                               |                                                     |                                                                   |                      | 5-1                             |
| 6                                        | Engine                                                                          |                                                     |                                                                   |                      | 6-1                             |
| 7                                        | Transmission                                                                    |                                                     |                                                                   |                      | 7-1                             |
| 8                                        | Cooling System                                                                  | le                                                  |                                                                   |                      | 8-1                             |
| 9                                        | Fuel System                                                                     |                                                     |                                                                   |                      | 9-1                             |
| 10                                       | Hydraulic Pump                                                                  |                                                     |                                                                   |                      | 10-1                            |
| 11                                       | Bomba Hidráulica Electrical System Elektrische Anlage – Système Electrique –    |                                                     |                                                                   |                      | 11-1                            |
| 12                                       | Sistema Eléctrico Instrument Panel Instrumenten-Brett – Tableau des Instruments |                                                     |                                                                   | ÷                    | 12-1                            |
| 13                                       | Tablero de Instrumentos Seats Sitz – Siège – Asiento                            |                                                     |                                                                   |                      | 13-1                            |
| 14                                       | Sheet Metal & Grill                                                             | iado                                                |                                                                   |                      | 14-1                            |
| 15                                       | Cab & Roll Bars                                                                 |                                                     |                                                                   |                      | <b>1</b> 5-1                    |
| 16                                       | Decals                                                                          | ***********                                         |                                                                   |                      | 16-1                            |
| 17                                       | Miscellaneous                                                                   | buchstabe<br>nitiale – Material                     | a - 5                                                             | 1                    | 17-1                            |
|                                          | Numerical Index Zahlenindex – Indice Numerique – Indice Numerico Finis Index    |                                                     |                                                                   |                      | 1<br>F1                         |