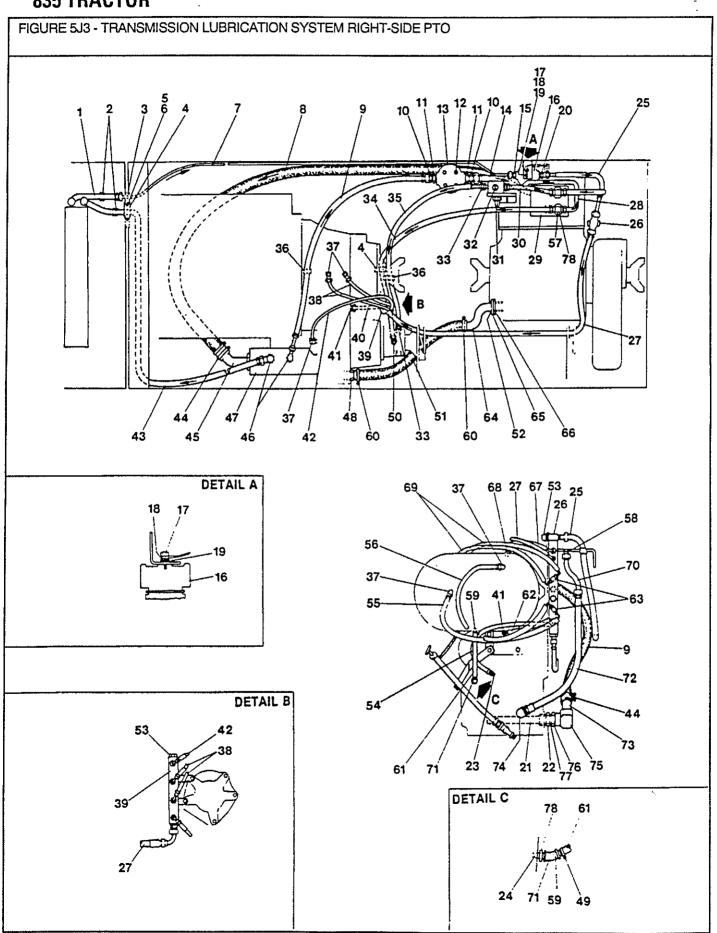

1 1                       | Connector - Male<br>Nipple - Close 1/2"<br>Hose Assembly - Transmission Lubrication<br>Filter                                                                                                                                                                   |
| 26<br>27<br>28<br>29<br>30<br>31<br>32 |    | V49365<br>V50382<br>V49574<br>V49451<br>V31346<br>V49450<br>V49567 |                    | 78-84/<br>81-84/<br>78-80/<br>78-84/<br>78-84/<br>78-84/<br>78-84/ | 1<br>1<br>1<br>1<br>1<br>AR | Manifold - PTO Transmission Lubrication Hose Assembly - Front Manifold Hose Assembly - Front Manifold Tube Assembly Main Regulator Assembly Tube Assembly - Apply Hose Assembly - Modulator Drain Valve Assembly - PTO - See PTO Regulator Valve - This Section |

AR - As Required



luna 1001

E7002E10

FIGURE 5J3 - TRANSMISSION LUBRICATION SYSTEM RIGHT-SIDE PTO
GETRIEBE SCHMIERUNG SYSTEM - ZAPFWELLE RECHTSEITE
SYSTÉME DE LUBRIFICATION DE TRANSMISSION - PRISE DE FORCE CÔTÉ DROIT
SISTEMA DE LUBRIFICACION DE TRANSMISIÓN - TOMA DE FUERZA LATERAL DERECHA

| REF F                                                          | N PART NUMBER                                                                                             | FINIS              | YR/SN                                                                                            | QTY                                            | DESCRIPTION