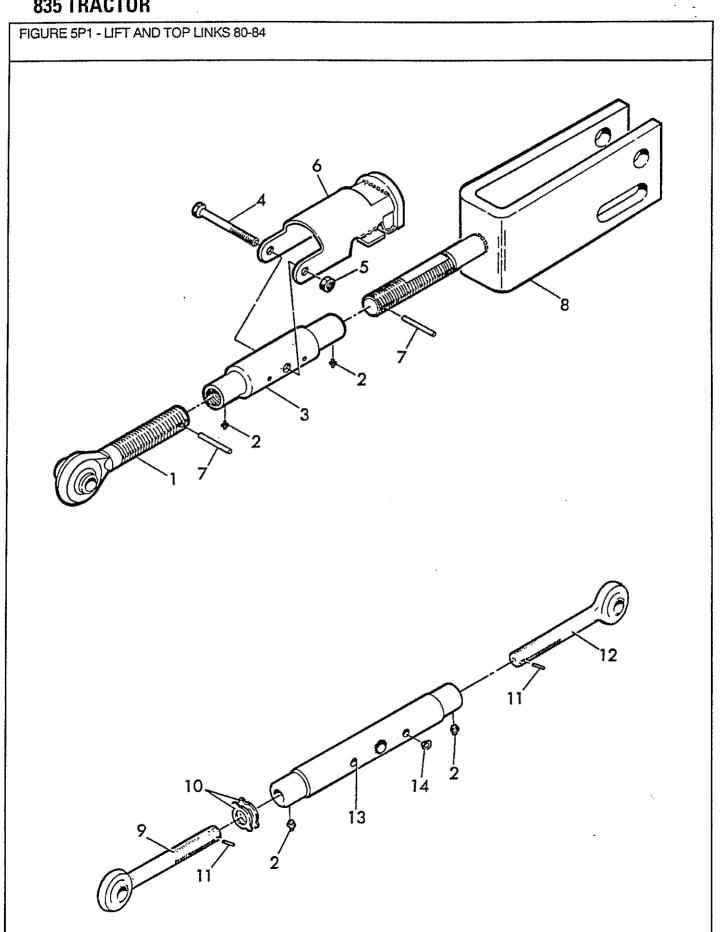

|
| 12<br>13 | NSS<br>NSS<br>NSS<br>NSS | V31477<br>V36493<br>V31475<br>V31478<br>V31476<br>V31471<br>V4008<br>V31479<br>V31480<br>V55475<br>V31473 | 1860420<br>1860422<br>1860423<br>1860424<br>1860425<br>1860426<br>1860427<br>1860428<br>1860429 | 78-84/<br>78-84/<br>78-84/<br>78-84/<br>78-84/<br>78-84/<br>78-84/<br>78-84/<br>80-84/<br>78-79/<br>80-84/<br>78-79/<br>80-84/ | 1 1 1 1 1 1 1 1 1 1 1 | Gland Nut - Lock Hex 1 - 12 UNF - Replaces 31474 Plate - Fallow Seal - Cup 4" x 1-3/4" x 3/8" Piston O-Ring - Replaces 31471 O-Ring Seal - Shaft 1-3/4" x 2-1/8" x 3/16" Seal - Wiper 1-3/4" x 2-1/4" x 1/4" Shaft - 1-3/4" Dia x 16-5/8" Shaft - 1-3/4" Dia Barrel Barrel Kit - Cylinder Includes: 7 & 9-12 |

NSS -Not Serviced Separately



FIGURE 5P1 - LIFT AND TOP LINKS 80-84 HUB UND OBERGELENK RELEVAGE ET ARTICULATION SUPÉRIEURE ELEVADOR Y ARTICULACIÓN SUPERIOR

| REF | FN  | PART NUMBER | FINIS   | YR/SN     | QTY | DESCRIPTION                                        |
|-----|-----|-------------|---------|-----------|-----|----------------------------------------------------|
|     | (1) | V55540      | 1860324 | 83-84/    | 1   | Link - Lift<br>Includes: 1-8                       |
| 1   |     | V57665      | 1860402 | 81-84/    | 1 1 | Screw Assembly - L.H.                              |
|     |     | V57635      |         | 80/       | 1   | Screw Assembly - L.H.                              |
| 2   |     | V12346      | 3975937 | 80-84/    | 4   | Fitting - Grease 1/4" - 28 UNF - Replaces<br>50496 |
| 3   |     | V57