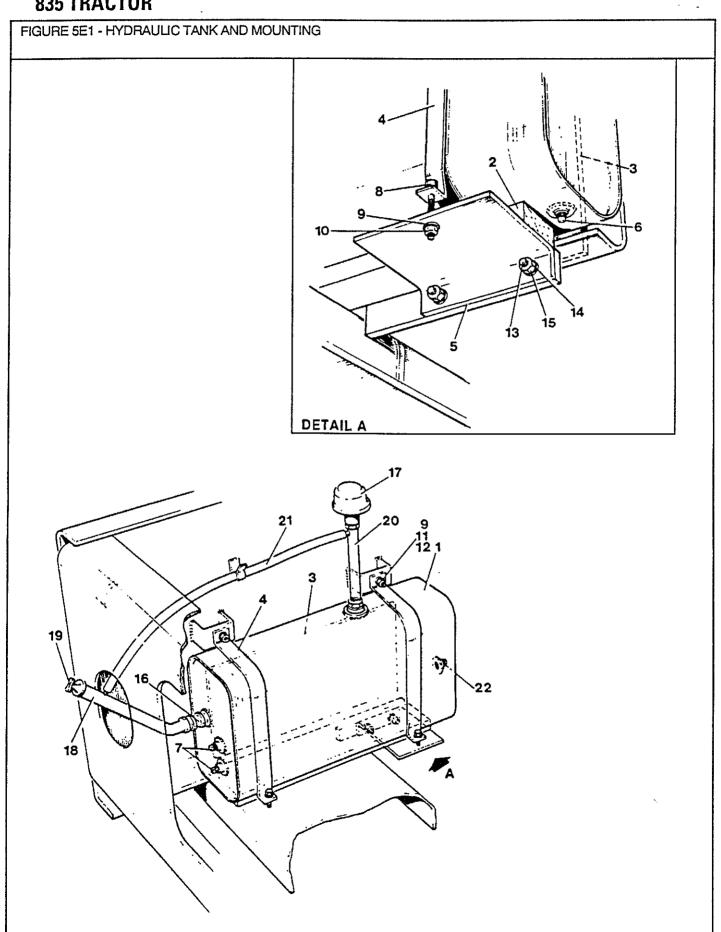

| Section<br>Sektion<br>Section<br>Sección | Description<br>Beschreibung<br>Description<br>Descripción                       | Fiche No.<br>Fiche Nr.<br>Numero Fiche<br>Ficha No. | Image Locati<br>Bildanbringu<br>Emplacement i<br>Ubicación dela ! | ing<br>mage<br>magen | Page<br>Seite<br>Page<br>Página |
|------------------------------------------|---------------------------------------------------------------------------------|-----------------------------------------------------|-------------------------------------------------------------------|----------------------|---------------------------------|
| 1<br>2<br>3                              | Wheels – Räder – Roues – Ruedas                                                 |                                                     | 4                                                                 |                      | 1-1<br>2-1<br>3-1               |
| 4                                        | Eje Delantero y Dirección Rear Axle                                             |                                                     |                                                                   |                      | 4-1                             |
| 5                                        | Hydraulic Systems                                                               |                                                     |                                                                   |                      | 5-1                             |
| 6                                        | Engine                                                                          |                                                     |                                                                   |                      | 6-1                             |
| 7                                        | Transmission                                                                    |                                                     |                                                                   |                      | 7-1                             |
| 8                                        | Cooling System                                                                  | le                                                  |                                                                   |                      | 8-1                             |
| 9                                        | Fuel System                                                                     |                                                     |                                                                   |                      | 9-1                             |
| 10                                       | Hydraulic Pump                                                                  |                                                     |                                                                   |                      | 10-1                            |
| 11                                       | Bomba Hidráulica Electrical System Elektrische Anlage – Système Electrique –    |                                                     |                                                                   |                      | 11-1                            |
| 12                                       | Sistema Eléctrico Instrument Panel Instrumenten-Brett – Tableau des Instruments |                                                     |                                                                   | ÷                    | 12-1                            |
| 13                                       | Tablero de Instrumentos Seats Sitz – Siège – Asiento                            |                                                     |                                                                   |                      | 13-1                            |
| 14                                       | Sheet Metal & Grill                                                             | iado                                                |                                                                   |                      | 14-1                            |
| 15                                       | Cab & Roll Bars                                                                 |                                                     |                                                                   |                      | <b>1</b> 5-1                    |
| 16                                       | Decals                                                                          | ***********                                         |                                                                   |                      | 16-1                            |
| 17                                       | Miscellaneous                                                                   | buchstabe<br>nitiale – Material                     | a - 5                                                             | 1                    | 17-1                            |
|                                          | Numerical Index Zahlenindex – Indice Numerique – Indice Numerico Finis Index    |                                                     |                                                                   |                      | 1<br>F1                         |