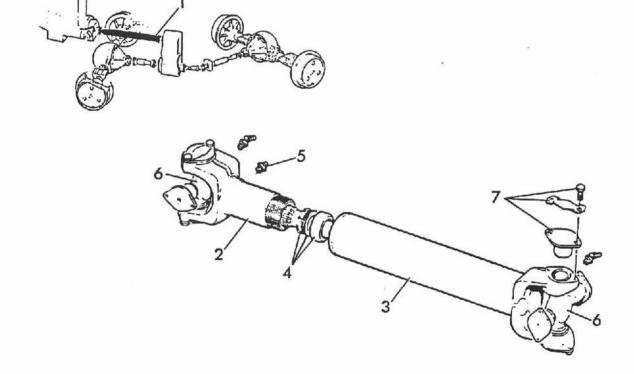

- Self-Locking 1 - 8 UNC - Replaces<br>710T136P                                                                                                                                     |
| 38<br>39<br>40                                     |     | V48910<br>V26156<br>V58098                                                                       | 1861087                                             | 78-84/<br>79-84/<br>81-84/                                                      | 3<br>4<br>1                                  | Spacer - PTO Box<br>Screw - Cap Hex 7/16" - 14 UNC x 3/4"<br>Bracket - Hose Coupler                                                                                                                                             |

FIGURE 7R1 - ENGINE TO TRANSMISSION DRIVELINE





FIGURE 7R1 - ENGINE TO TRANSMISSION DRIVELINE MOTOR ZU GETRIEBE ANTRIEBLINIE

MOTEUR A LIGNE DE ENTRAINEMENT DE TRANSMISSION

MOTOR A LINEA DE PROPULSION DE TRANSMISIÓN

| REF | FN | PART NUMBER | FINIS   | YR/SN      | QTY | DESCRIPTION                                              |
|-----|----|-------------|---------|------------|-----|----------------------------------------------------------|
|     |    | V20851      |         | 78-81,83-8 | 1   | Driveline Assembly                                       |
|     |    | V32006      |         | 82/        | 4   | Includes: 1-6<br>Driveline Assembly                      |
|     |    |             |         | 02         | '   | Includes: 1-6                                            |
| 1   |    | V614T114V11 | 1       | 78-81,83-8 | 1