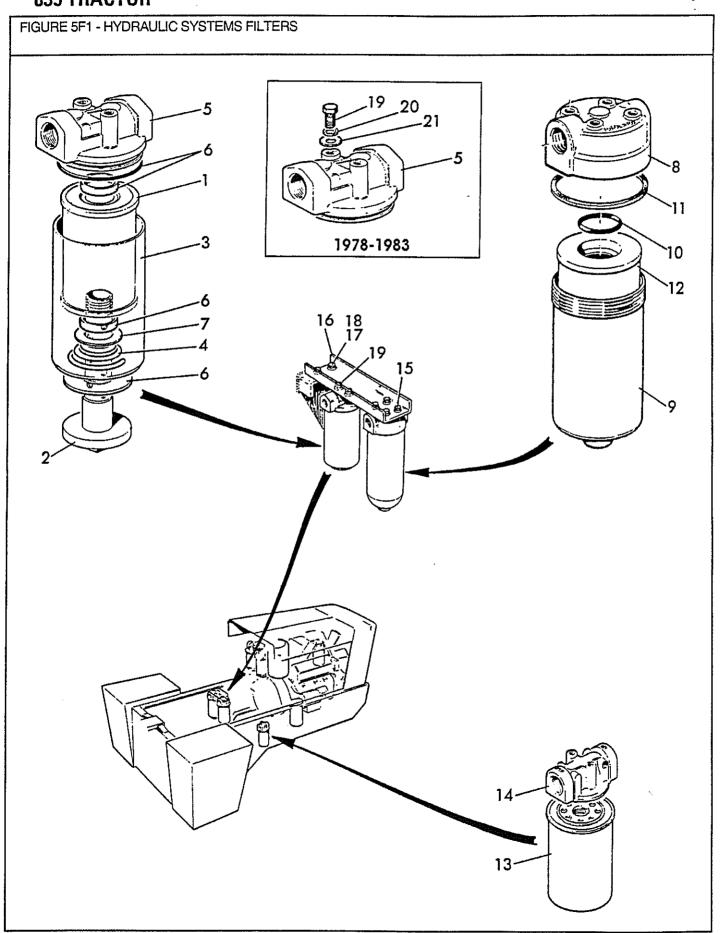

| Section<br>Sektion<br>Section<br>Sección | Description<br>Beschreibung<br>Description<br>Descripción                       | Fiche No.<br>Fiche Nr.<br>Numero Fiche<br>Ficha No. | Image Locati<br>Bildanbringu<br>Emplacement i<br>Ubicación dela ! | ing<br>mage<br>magen | Page<br>Seite<br>Page<br>Página |
|------------------------------------------|---------------------------------------------------------------------------------|-----------------------------------------------------|-------------------------------------------------------------------|----------------------|---------------------------------|
| 1<br>2<br>3                              | Wheels – Räder – Roues – Ruedas                                                 |                                                     | 4                                                                 |                      | 1-1<br>2-1<br>3-1               |
| 4                                        | Eje Delantero y Dirección Rear Axle                                             |                                                     |                                                                   |                      | 4-1                             |
| 5                                        | Hydraulic Systems                                                               |                                                     |                                                                   |                      | 5-1                             |
| 6                                        | Engine                                                                          |                                                     |                                                                   |                      | 6-1                             |
| 7                                        | Transmission                                                                    |                                                     |                                                                   |                      | 7-1                             |
| 8                                        | Cooling System                                                                  | le                                                  |                                                                   |                      | 8-1                             |
| 9                                        | Fuel System                                                                     |                                                     |                                                                   |                      | 9-1                             |
| 10                                       | Hydraulic Pump                                                                  |                                                     |                                                                   |                      | 10-1                            |
| 11                                       | Bomba Hidráulica Electrical System Elektrische Anlage – Système Electrique –    |                                                     |                                                                   |                      | 11-1                            |
| 12                                       | Sistema Eléctrico Instrument Panel Instrumenten-Brett – Tableau des Instruments |                                                     |                                                                   | ÷                    | 12-1                            |
| 13                                       | Tablero de Instrumentos Seats Sitz – Siège – Asiento                            |                                                     |                                                                   |                      | 13-1                            |
| 14                                       | Sheet Metal & Grill                                                             | iado                                                |                                                                   |                      | 14-1                            |
| 15                                       | Cab & Roll Bars                                                                 |                                                     |                                                                   |                      | <b>1</b> 5-1                    |
| 16                                       | Decals                                                                          | ***********                                         |                                                                   |                      | 16-1                            |
| 17                                       | Miscellaneous                                                                   | buchstabe<br>nitiale – Material                     | a - 5                                                             | 1                    | 17-1                            |
|                                          | Numerical Index Zahlenindex – Indice Numerique – Indice Numerico Finis Index    |                                                     |                                                                   |                      | 1<br>F1                         |