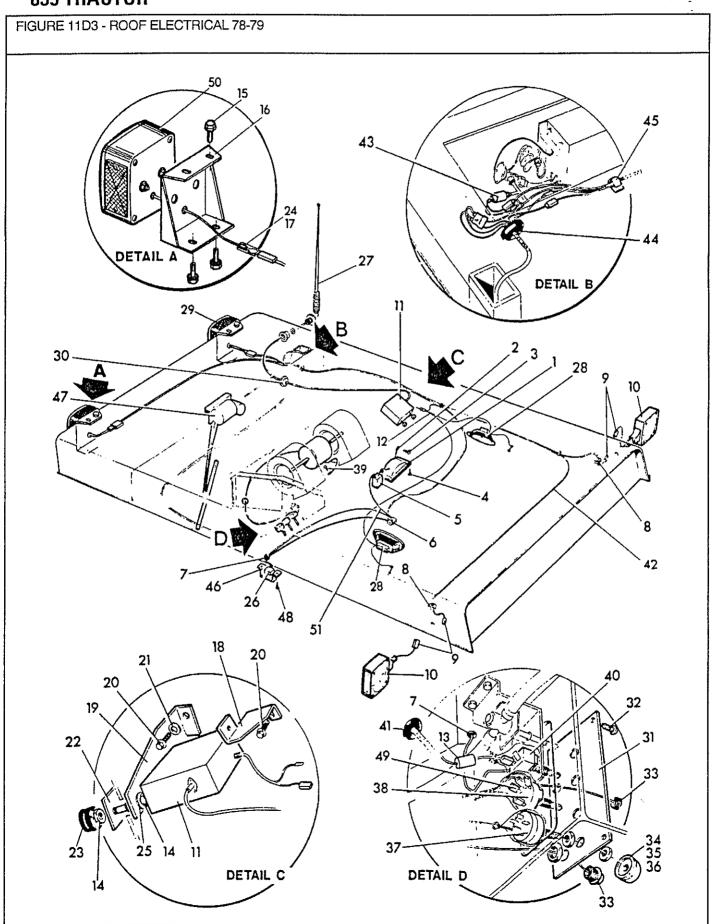

s 17862P<br>Switch - Thermostat                                                      |
| 41<br>42<br>43<br>44<br>45 |    | V32614<br>V30979<br>V31509<br>V32616<br>V30992 |                               | 80/<br>80/<br>80/<br>80/<br>80/ | 1<br>1<br>1<br>1<br>7  | Grommet - 9/32" Bore<br>Wire Assembly - Flasher<br>Switch - Low Pressure<br>Grommet<br>Clamp - Wire                                                                      |
| 46<br>47<br>48<br>49<br>50 |    | V29342<br>V301T155<br>V31496<br>V48957         |                               | 80/<br>80/<br>80/<br>80/<br>80/ | 1<br>AR<br>2<br>3<br>1 | Bracket - Door Switch - Replaces TR-29342<br>Wiper - Windshield - Refer to Section F<br>Screw - Self-Tapping<br>Connector - Body<br>Lamp - Waming L.H Replaces TRA-48957 |

AR - As Required



FIGURE 11D3 - ROOF ELECTRICAL 78-79
DACH ELEKTRISCHE ANLAGE
SYSTÉME ELECTRIQUE DE TOIT
SISTEMA ELÉCTRICO DE TECHO

| REF                                                      | FN | PART NUMBER                                                                            | FINIS                                    | YR/SN                                                                                            | QTY               | DESCRIPTION                                                                                                                                                                                              |
|----------------------------------------------------------|----|----------------------------------------------------------------------------------------|---------