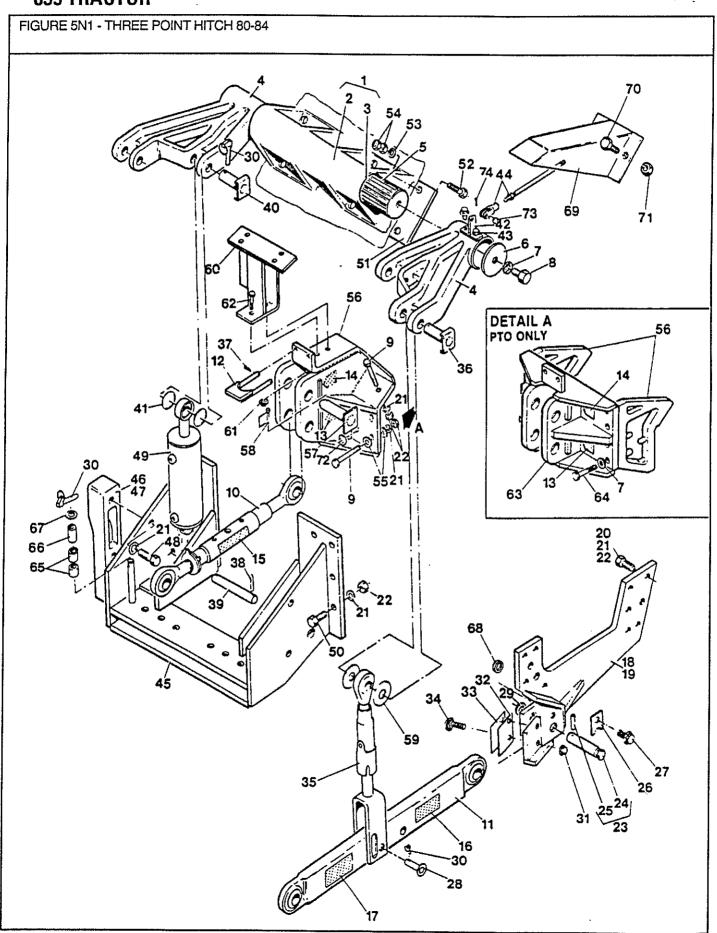

r>Bolt - Round Head Square Neck 3/8" -<br>16 UNC x 1-3/4"                                                                                                                                                                      |
| 35<br>36<br>37<br>38<br>39<br>40<br>41<br>42 |    | V55639<br>V18790<br>V19104<br>V18171<br>V55640<br>V18173<br>V55402 | 1860322<br>3976003<br>1860329<br>1860330<br>1860331<br>1860332            | 80-84/<br>80-84/<br>80-84/<br>80-84/<br>80-84/<br>80-84/<br>80-84/ | AR<br>2<br>2<br>1<br>2<br>2<br>4<br>1 | Link - Lift - See Lift & Top Links - This Section Pin - Upper Lift Link Pin - Hair Cotter Pin - Roll 5/16" Dia x 2-3/4" Pin - Lower Cylinder Pin - Upper Cylinder Spacer - Cylinder Upper Clamp - Linkage Rod                                                           |



FIGURE 5N1 - THREE POINT HITCH 80-84 DREIPUNKT ANSCHUB ATTELAGE EN TROIS POINTS ENGANCHE EN TRES PUNTOS

| REF                              | FN | PART NUMBER                                                 | FINIS                                    | YR/SN                                                    | QTY                     | DESCRIPTION                                                                                                                                                                                           |
|----------------------------------|----|-------------------------------------------------------------|------------------------------------------|----------------------------------------------------------|-------------------------|------------------------------