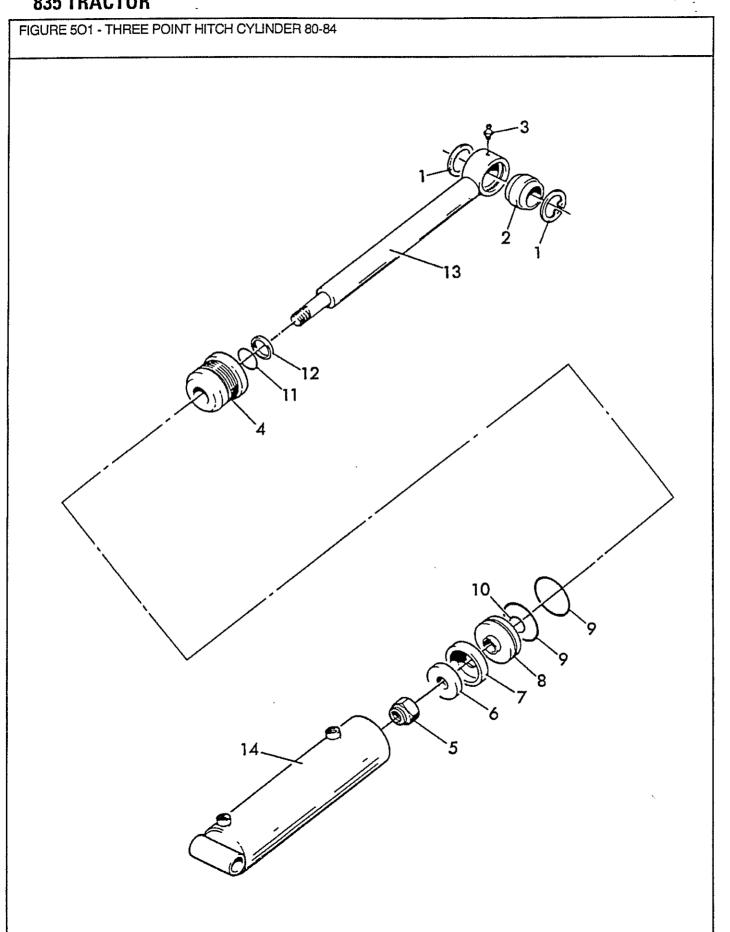

350<br>V18790<br>V51331<br>V51330<br>V49511<br>V49419<br>V30334<br>V12085<br>V12038 | 1860353<br>3976003<br>1860105<br>1860575<br>1861603 | 78-79/<br>78-79/<br>78-79/<br>78-79/<br>78-79/<br>78-79/<br>78-79/<br>78-79/<br>78-79/<br>78-79/<br>78-79/<br>78-79/ | 6812111112222          | Washer - Flat 3/4" Nominal x 2" OD x 9 GA Bolt - Serrated 3/8" NC x 1 Long Bracket - Top Link - Replaces TRA-49352 Bracket - Mount - Replaces TR-48976 Pin - Klik - Replaces KU-5575 Pin - Top Link - Replaces TRA-49350 Hairpin Bracket - Upper Link - Replaces TR-51331 Bracket - Hose Coupler - Replaces TRA-51330 Shield - Driveline - Replaces TRA-9511 Cover - Depth Control - Replaces TRA-49419 Nut - Lock 1/2" - 13 Bolt - Hex 1/2" - 13 NC x 1-1/4" Long Screw - Cap Hex 3/8" - 16 UNC x 1-1/4" Long |

AR - As Required



FIGURE 501 - THREE POINT HITCH CYLINDER 80-84
DREIPUNKT ANSCHUB ZYLINDER
CYLINDRE DE ATTELAGE EN TROIS POINTS
CILINDRO DE ENGANCHE EN TRES PUNTOS

| REF      | FN                       | PART NUMBER                                                                                               | FINIS                                                                                           | YR/SN                                                                                                                          | QTY                   | DESCRIPTION