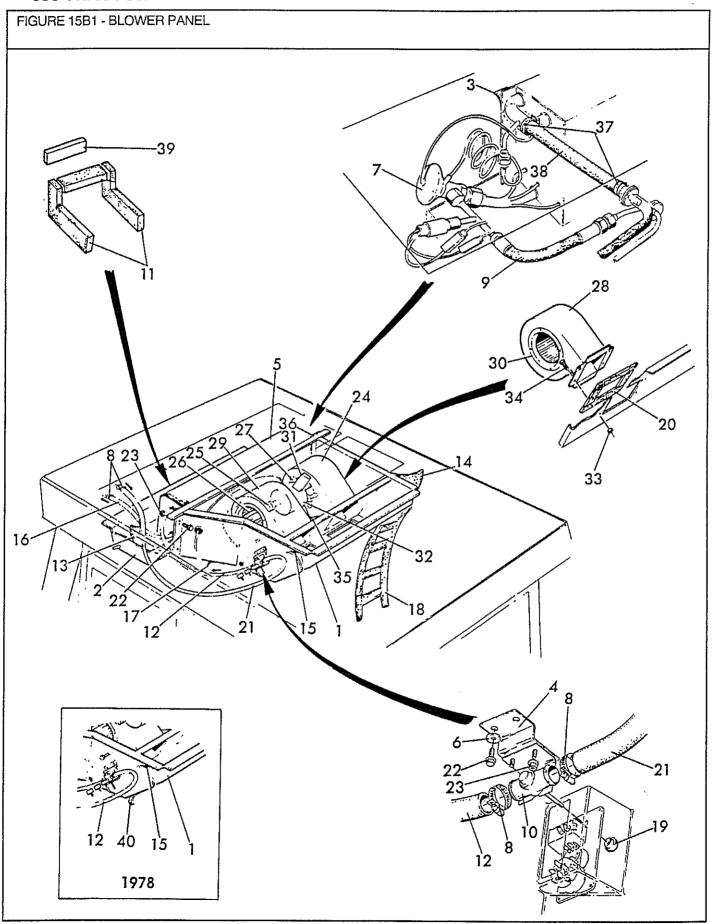

| 1                          | Housing Assembly - Blower Left<br>Housing Assembly - Blower Left                                                                                                                                                              |
| 30<br>31<br>32                            |     | V56843<br>V56844<br>V56663<br>V35513                                                   |         | 80-84/<br>80-84/<br>80-84/<br>78-79/                                                | 2 1 1 1 1 1                | Ring - Inlet<br>Resistor - 12V<br>Motor - 12V DC<br>Motor - 12V DC                                                                                                                                                            |



FIGURE 15B1 - BLOWER PANEL GEBLÄSE FÜLLUNG TABLEAU VENTILATEUR TABLERO SOPLADOR

| REF      | FN  | PART NUMBER | FINIS   | YR/SN  | QTY | DESCRIPTION                                                             |
|----------|-----|-------------|---------|--------|-----|-------------------------------------------------------------------------|
| 33       |     | V29939      | 3975617 | 81-84/ | 8   | Nut - Flange - Hex Serrated #10 - 24 UNC -<br>Replaces 29939P           |
|          |     | V29940      | 3975619 | 78-80/ | 8   | Nut - Flange - Hex Serrated 1/4" - 20 UNC -<br>Replaces 29940P          |
| 34       |     | V30180      | 3975627 | 81-84/ | 8   | Screw - Flange - Hex Serrated #10 -<br>20 UNC x 1/2" - Replaces 30180P  |
|          |     | V30081      | 3975625 | 78-80/ | 8   |