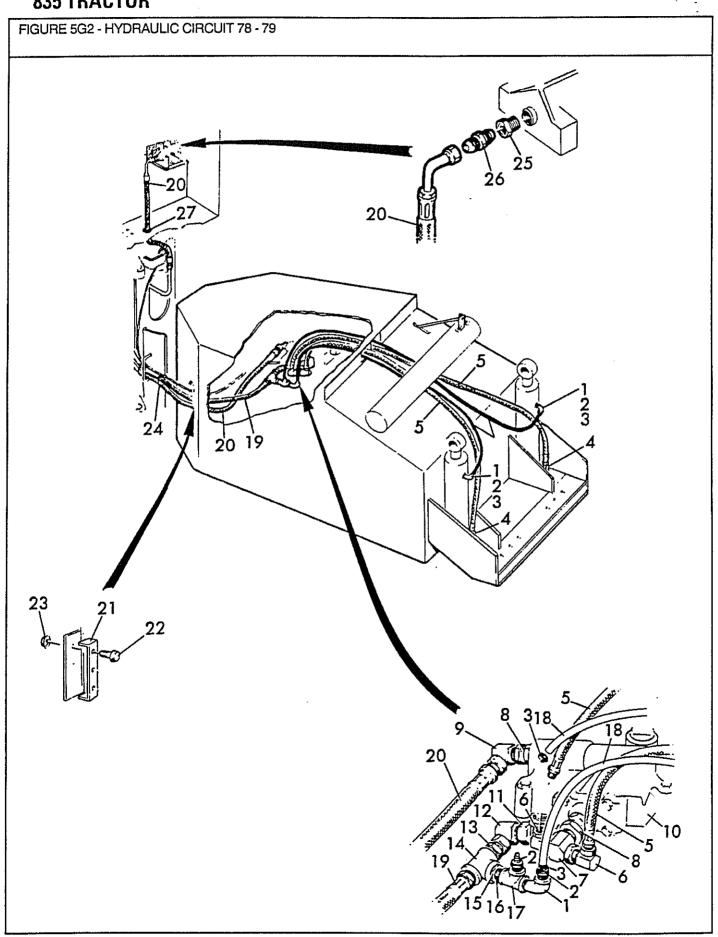

| Section<br>Sektion<br>Section<br>Sección | Description<br>Beschreibung<br>Description<br>Descripción                       | Fiche No.<br>Fiche Nr.<br>Numero Fiche<br>Ficha No. | Image Locati<br>Bildanbringu<br>Emplacement i<br>Ubicación dela ! | ing<br>mage<br>magen | Page<br>Seite<br>Page<br>Página |
|------------------------------------------|---------------------------------------------------------------------------------|-----------------------------------------------------|-------------------------------------------------------------------|----------------------|---------------------------------|
| 1<br>2<br>3                              | Wheels – Räder – Roues – Ruedas                                                 |                                                     | 4                                                                 |                      | 1-1<br>2-1<br>3-1               |
| 4                                        | Eje Delantero y Dirección Rear Axle                                             |                                                     |                                                                   |                      | 4-1                             |
| 5                                        | Hydraulic Systems                                                               |                                                     |                                                                   |                      | 5-1                             |
| 6                                        | Engine                                                                          |                                                     |                                                                   |                      | 6-1                             |
| 7                                        | Transmission                                                                    |                                                     |                                                                   |                      | 7-1                             |
| 8                                        | Cooling System                                                                  | le                                                  |                                                                   |                      | 8-1                             |
| 9                                        | Fuel System                                                                     |                                                     |                                                                   |                      | 9-1                             |
| 10                                       | Hydraulic Pump                                                                  |                                                     |                                                                   |                      | 10-1                            |
| 11                                       | Bomba Hidráulica Electrical System Elektrische Anlage – Système Electrique –    |                                                     |                                                                   |                      | 11-1                            |
| 12                                       | Sistema Eléctrico Instrument Panel Instrumenten-Brett – Tableau des Instruments |                                                     |                                                                   | ÷                    | 12-1                            |
| 13                                       | Tablero de Instrumentos Seats Sitz – Siège – Asiento                            |                                                     |                                                                   |                      | 13-1                            |
| 14                                       | Sheet Metal & Grill                                                             | iado                                                |                                                                   |                      | 14-1                            |
| 15                                       | Cab & Roll Bars                                                                 |                                                     |                                                                   |                      | <b>1</b> 5-1                    |
| 16                                       | Decals                                                                          | ***********                                         |                                                                   |                      | 16-1                            |
| 17                                       | Miscellaneous                                                                   | buchstabe<br>nitiale – Material                     | a - 5                                                             | 1                    | 17-1                            |
|                                          | Numerical Index Zahlenindex – Indice Numerique – Indice Numerico Finis Index    |                                                     |                                                                   |                      | 1<br>F1                         |