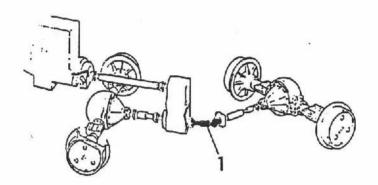

|
| 5<br>6 |     | V902T111V11                | 39/5696 | 78-84/<br>78-84/  | 2   | Fitting - Grease 1/8" NPT<br>Kit - Cross Bearing - Replaces 63362<br>Includes: 7 |
| 7      | (1) | ng mit natina construction |         | 83-84/            | 4   | Bearing Assembly                                                                 |
| 8      |     | V12011                     | 3975908 | 78-84/            | 8   | Washer - Lock Helical Spring 3/8" ID                                             |
| 9      |     | V12035                     | 1859756 | 78-84/            | 8   | Nut - Hex 3/8" - 24 UNF                                                          |

(1) - ASN 83036768

FIGURE 7R3 - TRANSMISSION TO STEADY BEARING DRIVELINE





FIGURE 7R3 -TRANSMISSION TO STEADY BEARING DRIVELINE

GETRIEBE ZU STELIG-LAGER ANTRIEBLINIE

TRANSMISSION A LIGNE DE ENTRAINEMENT DE PALIER STABILISATEUR TRANSMISIÓN A LINEA DE PROPULSION DE COJINETE ESTABLE

| REF | FN  | PART NUMBER | FINIS   | YR/SN  | QTY | DESCRIPTION                                         |
|-----|-----|-------------|---------|--------|-----|-----------------------------------------------------|
|     |     | V13503      |         | 78-84/ | 1   | Driveline Assembly<br>Includes: 1-6                 |
| 1   |     | V17483      |         | 78-84/ | 1 1 | Slip Yoke Assembly                                  |
| 2   |     | V17482      | 1       | 78-84/ | 1 1 | Sleeve Yoke Assembly                                |
| 3   |     | V614T177    |         | 78-84/ | 1 1 |