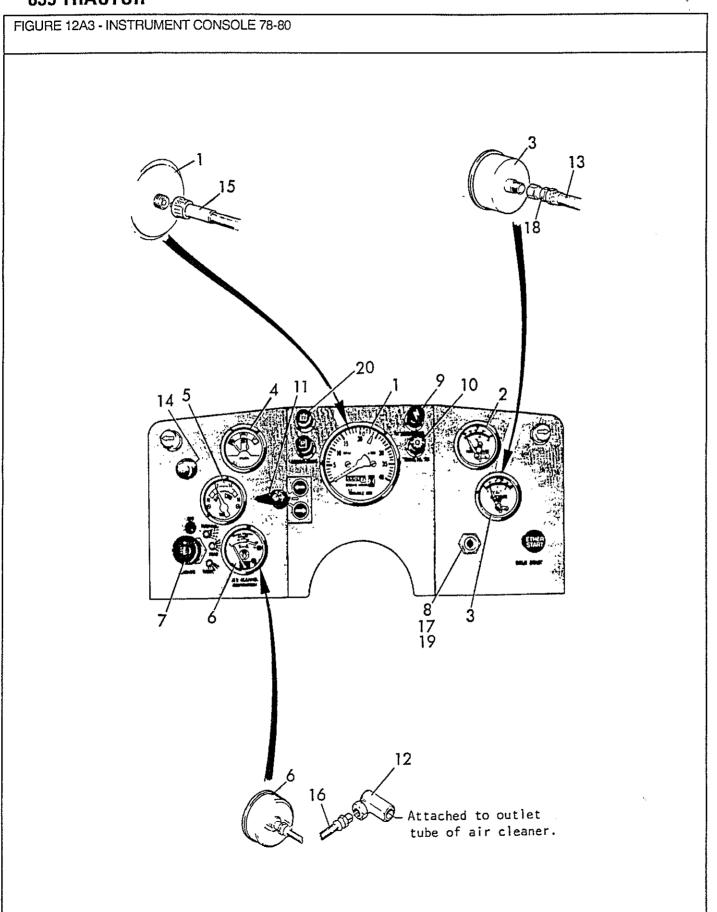

| Section<br>Sektion<br>Section<br>Sección | Description<br>Beschreibung<br>Description<br>Descripción                       | Fiche No.<br>Fiche Nr.<br>Numero Fiche<br>Ficha No. | Image Locati<br>Bildanbringu<br>Emplacement i<br>Ubicación dela ! | ing<br>mage<br>magen | Page<br>Seite<br>Page<br>Página |
|------------------------------------------|---------------------------------------------------------------------------------|-----------------------------------------------------|-------------------------------------------------------------------|----------------------|---------------------------------|
| 1<br>2<br>3                              | Wheels – Räder – Roues – Ruedas                                                 |                                                     | 4                                                                 |                      | 1-1<br>2-1<br>3-1               |
| 4                                        | Eje Delantero y Dirección Rear Axle                                             |                                                     |                                                                   |                      | 4-1                             |
| 5                                        | Hydraulic Systems                                                               |                                                     |                                                                   |                      | 5-1                             |
| 6                                        | Engine                                                                          |                                                     |                                                                   |                      | 6-1                             |
| 7                                        | Transmission                                                                    |                                                     |                                                                   |                      | 7-1                             |
| 8                                        | Cooling System                                                                  | le                                                  |                                                                   |                      | 8-1                             |
| 9                                        | Fuel System                                                                     |                                                     |                                                                   |                      | 9-1                             |
| 10                                       | Hydraulic Pump                                                                  |                                                     |                                                                   |                      | 10-1                            |
| 11                                       | Bomba Hidráulica Electrical System Elektrische Anlage – Système Electrique –    |                                                     |                                                                   |                      | 11-1                            |
| 12                                       | Sistema Eléctrico Instrument Panel Instrumenten-Brett – Tableau des Instruments |                                                     |                                                                   | ÷                    | 12-1                            |
| 13                                       | Tablero de Instrumentos Seats Sitz – Siège – Asiento                            |                                                     |                                                                   |                      | 13-1                            |
| 14                                       | Sheet Metal & Grill                                                             | iado                                                |                                                                   |                      | 14-1                            |
| 15                                       | Cab & Roll Bars                                                                 |                                                     |                                                                   |                      | <b>1</b> 5-1                    |
| 16                                       | Decals                                                                          | ***********                                         |                                                                   |                      | 16-1                            |
| 17                                       | Miscellaneous                                                                   | buchstabe<br>nitiale – Material                     | a - 5                                                             | 1                    | 17-1                            |
|                                          | Numerical Index Zahlenindex – Indice Numerique – Indice Numerico Finis Index    |                                                     |                                                                   |                      | 1<br>F1                         |