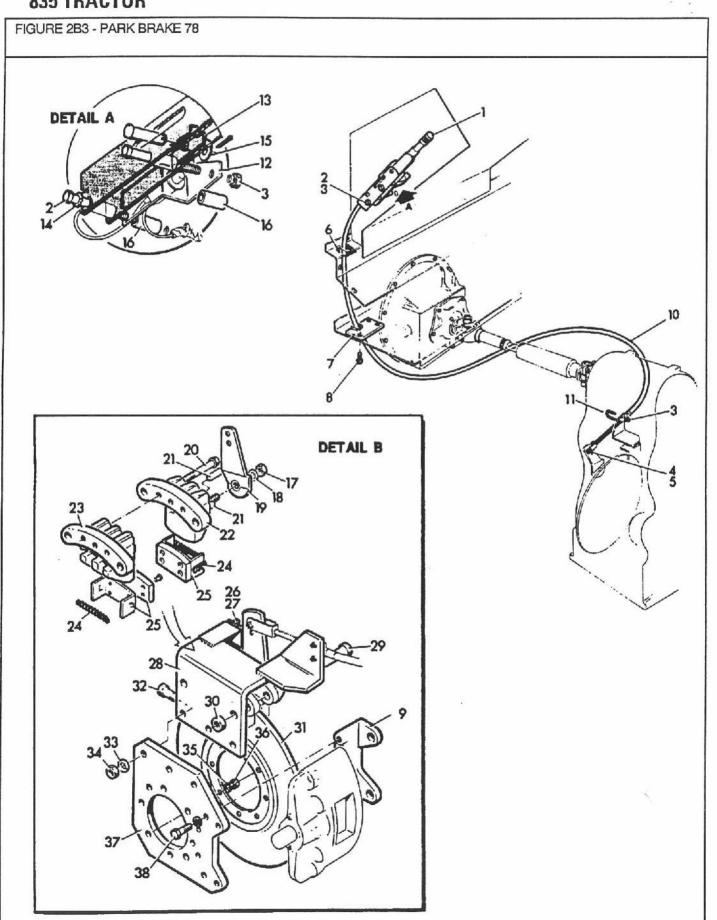

#### GENERAL INFORMATION

- 1. Whenever the terms left or right are used, it should be understood to mean from a position facing in direction of travel.
- Throughout this manual you find common hardware not illustrated, but listed in the
  description column. The service part immediately preceding a hardware listing is the
  part using these particular items for mounting purposes. This hardware is not included
  with the service part or assembly when ordered as a replacement.
- Ford New Holland, Inc. is continually striving to improve its products. We must, therefore, reserve the right to make improvements or changes when it becomes practical and possible to do so, without incurring any obligation to make changes or additions to the equipment sold previously.