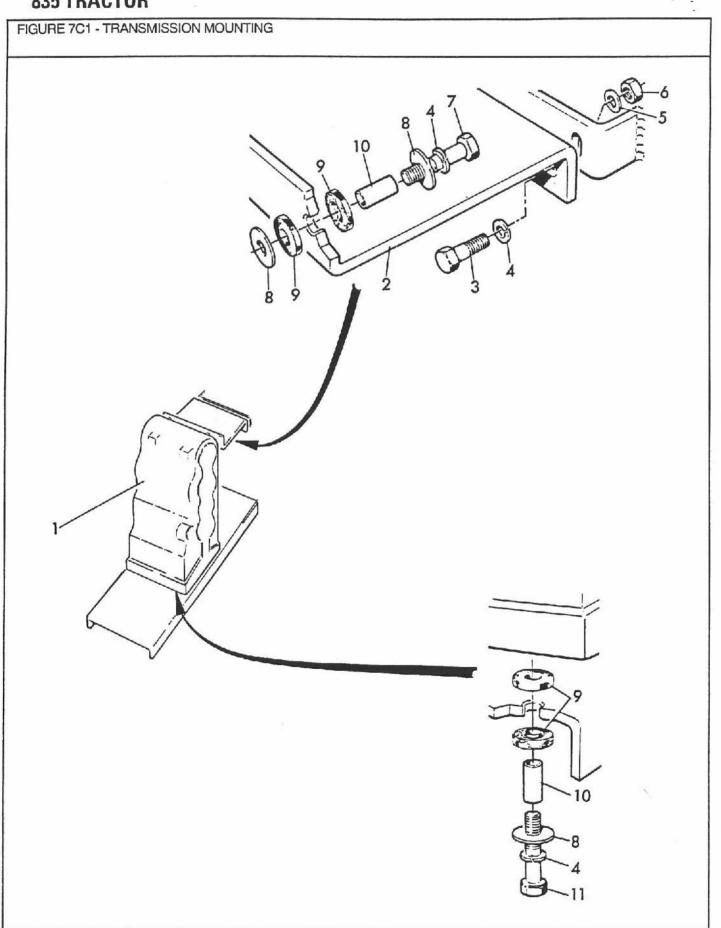

| 78-84/ | 1   | Yoke                                         |
| 53       |     | V84307      | 1860519               | 84/    | 1   | Nut - Jam Hex 1/2" - 20 UNF - Replaces 17657 |
|          | 1 1 | V17657      |                       | 78-83/ | 1   | Nut - Jam Hex 1/2" - 20 UNF                  |
| 54       |     | V20453      | 1860749               | 78-84/ | 1 1 | Yoke - 1/2" - 20 UNF                         |
| 54<br>55 | (1) | V86450      | 1860524               | 83-84/ | 1   | Nut - Jam Hex 5/8" - 18 UNF                  |
| 56       | , , | V14769      |                       | 78-80/ | 1   | Plate - Rail Rear                            |
| 57       |     | V14774      |                       | 78-80/ | 1   | Plate - Rail Front                           |

(1) - ASN 83036768



FIGURE 7C1 - TRANSMISSION MOUNTING

GETRIEBE-MONTAGE

MONTAGE DE TRANSMISSION MONTAJE DE TRANSMISIÓN

| REF | FN | PART NUMBER | FINIS                     | YR/SN  | QTY | DESCRIPTION                                 |
|-----|----|-------------|---------------------------|--------|-----|---------------------------------------------|
| 1   |    | V47675      |                           | 78-84/ | 1   | Transmission Assembly - Replaces 26420      |
| 2   |    | V14781      |                           | 78-84/ | 1   | Bracket - Upper Mounting                    |
| 3   |    | V12073      | 1859972                   | 78-84/ | 2   | Screw - Cap Hex Grade 5 3/4" - 10 UNC x 2"  |
| 4   |    | V12009      | 3975907                   | 78-84/ | 8   | Washer - Lock Helical Spring 3/4" ID        |