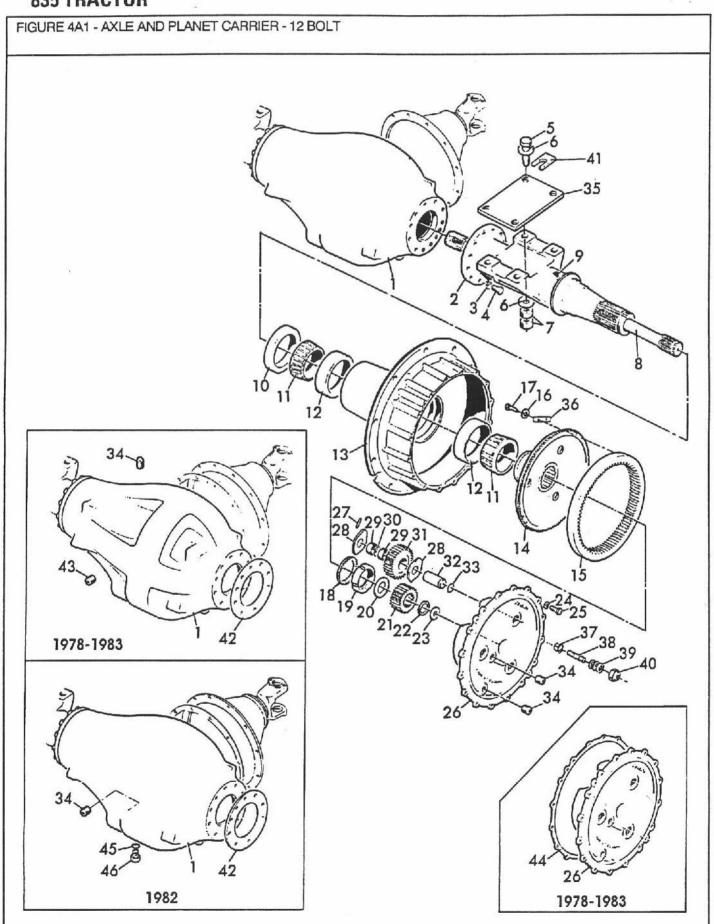

#### GENERAL INFORMATION

- 1. Whenever the terms left or right are used, it should be understood to mean from a position facing in direction of travel.
- Throughout this manual you find common hardware not illustrated, but listed in the
  description column. The service part immediately preceding a hardware listing is the
  part using these particular items for mounting purposes. This hardware is not included
  with the service part or assembly when ordered as a replacement.
- Ford New Holland, Inc. is continually striving to improve its products. We must, therefore, reserve the right to make improvements or changes when it becomes practical and possible to do so, without incurring any obligation to make changes or additions to the equipment sold previously.