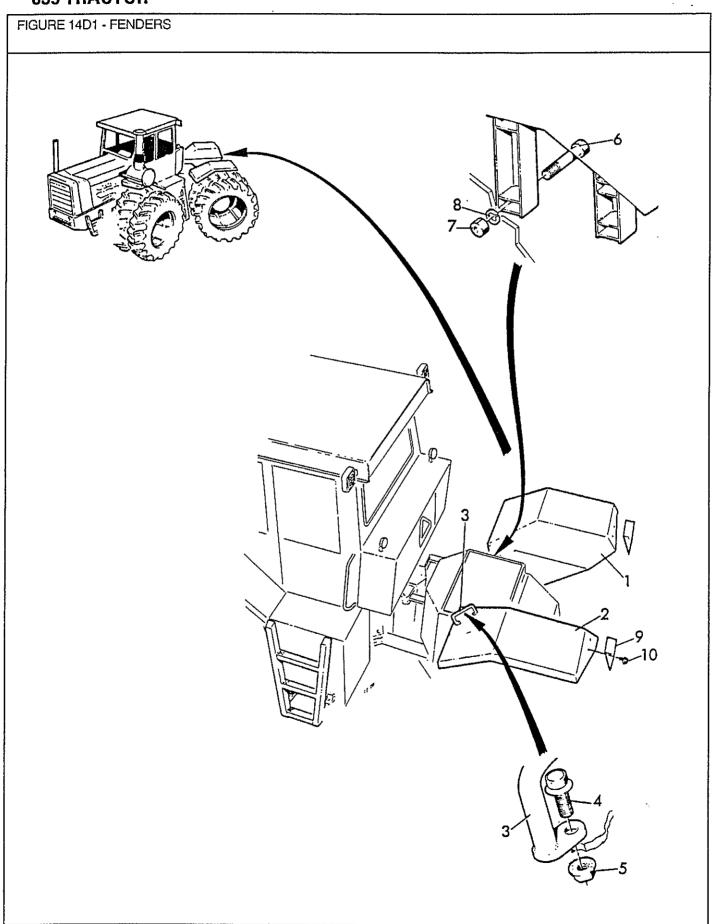

l Tooth 1/4" ID -<br>Replaces 20301                                                                                                |
| 14                 |    | V12098                                                   | 3975924            | 78-83/                                                   | 3         | Screw - Cap - Hex 5/16" - 18 UNC x 3/4" -<br>Replaces 12098P                                                                                            |
| 15<br>16           |    | V18601<br>V12344                                         | 3975999<br>1861714 | 78-83/<br>78-83/                                         | 3 3       | Washer - Plain 5/16" ID<br>Nut - Hex Lock 5/16" - 18 UNC                                                                                                |



FIGURE 14D1 - FENDERS KOTFLÜGEL AILE GUARDABARROS

| REF | FN | PART NUMBER | FINIS   | YR/SN  | QTY   | DESCRIPTION                                                                              |
|-----|----|-------------|---------|--------|-------|------------------------------------------------------------------------------------------|
| 4   |    | V30561      |         | 78-84/ | 1 4 1 | Fender - R.H. Rear                                                                       |
| 2   |    | V30562      |         | 78-84/ |       | Fender - L.H. Rear                                                                       |
| 3   |    | V9701667    |         | 78-84/ |       | Grip - Hand - Replaces 29896                                                             |
| 4   |    | V29892