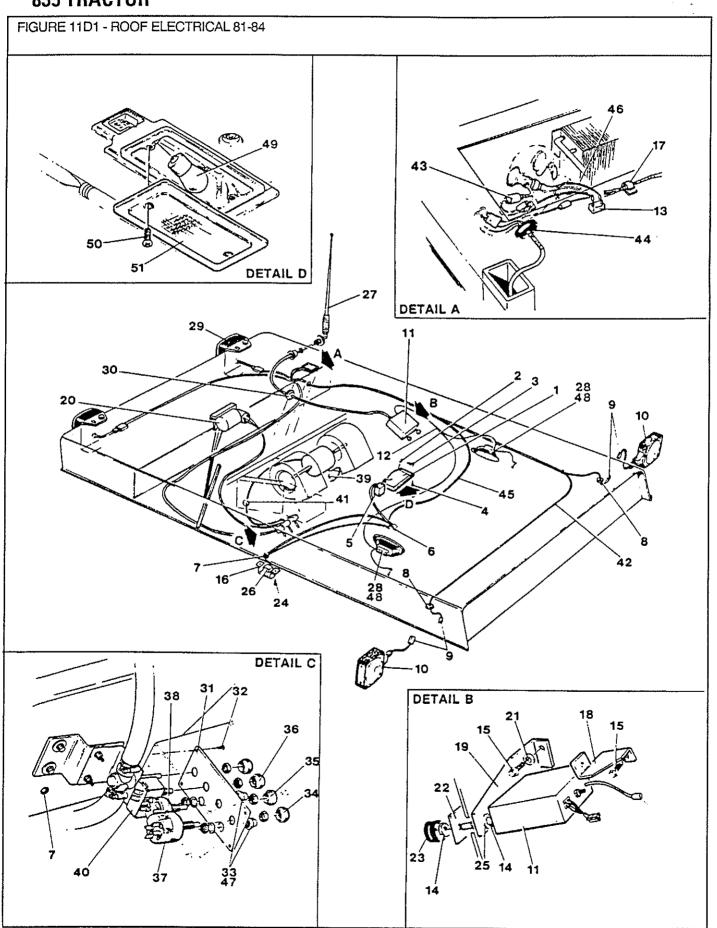

V12238           | 1861213 | 82-83/           | 1   | Screw - Cap Grade 5 1/2" x 13 UNC x 3/4" -<br>Replaces 12238P |
| 46       |    | V7770            | 3975895 | 82-83/           | 1   | Nut - Hex 1/4" x 20 UNC - Replaces 7770P                      |
| 47       |    | V12004P          | 3975905 | 82-83/           | 1   | Washer - Lock 1/4" ID                                         |
| 48       |    | V12231           | 3975932 | 82-83/           | 1   | Screw - Cap Grade 5 1/4" x 20 UNC x 3/4" -<br>Replaces 12231P |
| 49       |    | V68106           |         | 82-83/           | 1   | Bracket - Battery Cable                                       |
| 50       |    | V22032           | 1861440 | 82-83/           | 2   | Clamp - Hose                                                  |



June, 1991

57083510

FIGURE 11D1 - ROOF ELECTRICAL 81-84
DACH ELEKTRISCHE ANLAGE
SYSTÉME ELECTRIQUE DE TOIT
SISTEMA ELECTRICO DE TECHO

| REF                                       | FN | PART NUMBER                                                                  | FINIS              | YR/SN                                                                        | QTY               | DESCRIPTION                                                                                                                                                                                         |
|-------------------------------------------|----|------------------------------------------------------------------------------|--------------------|---------------------------------------------------------------