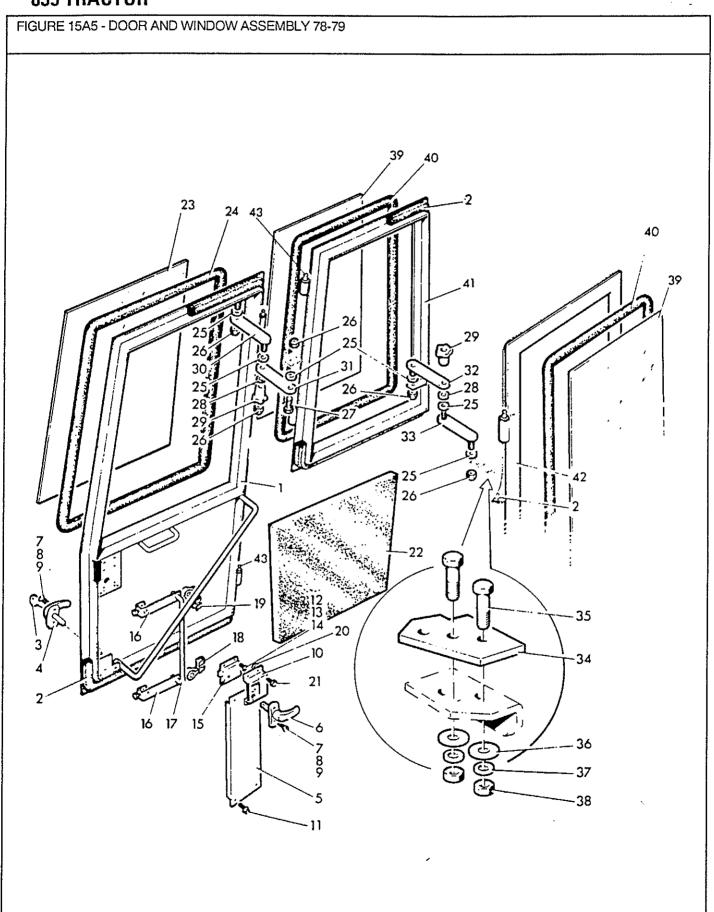

Replaces 20033                    |
| 39  |     | V15015      |         | 80-84/ | 1 1 | Frame - Window Left Side                           |
|     |     | V15267      |         | 80-84/ | 1 1 | Window Assembly - R.H.<br>Includes: 2, 39, 40 & 42 |
| 40  |     | V15016      |         | 80-84/ | 111 | Frame - Window Right Side                          |
| 41  |     | V12649      | 1862190 | 80-84/ | 5   | Fitting - Grease 5/16"                             |
| 42  |     | V58270      | 1862205 | 81-84/ | 1   | Case & Shaft Assembly - Door Lock                  |
| 43  |     | V58328      | 1859851 | 81-84/ | 2   | Key - Door                                         |
| 44  | (1) | V55851      | 1862181 | 83-84/ | 2   | Key - Case Mounting                                |

(1) - ASN 83036768



FIGURE 15A5 - DOOR AND WINDOW ASSEMBLY 78-79 KOMPL. TÜR UND FENSTER ENS. PORTE ET FENÊTRE ENS. PUERTA Y VENTANILLA

| REF                                                | FN | PART NUMBER                                                                                       | FINIS                                    | YR/SN                                                                                  | QTY                                  | DESCRIPTION                                                                                                                                                                                                                                                                                     |
|----------------------------------------------------|----|--