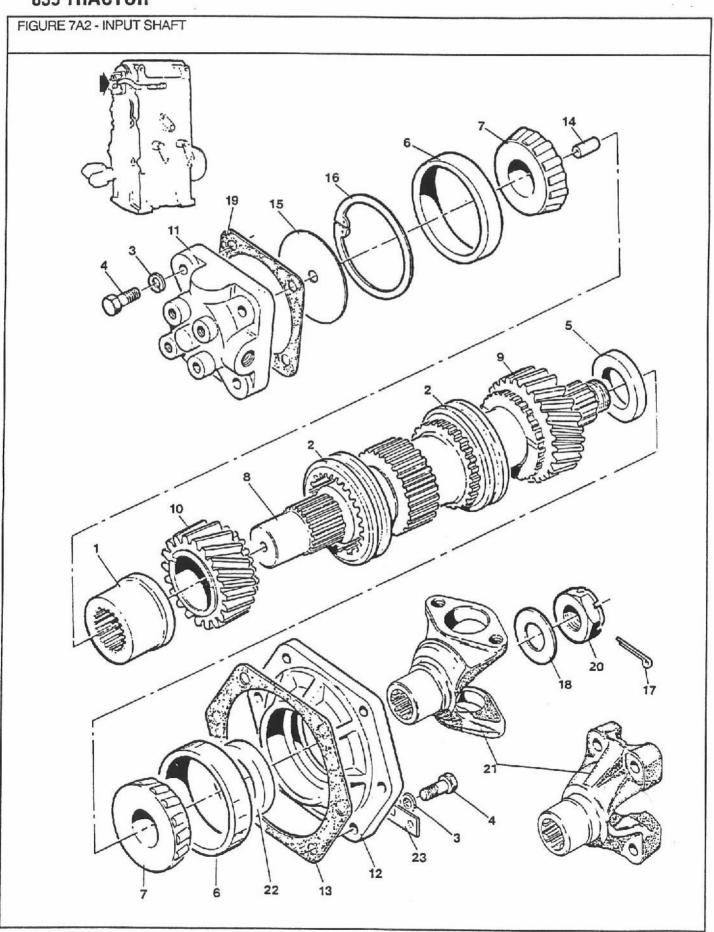

- Shift Center - Replaces TR-22888 O-Ring Screw - Set Full Dog Point 1/2" Gasket - Transmission Cover - Replaces TR-13305 |
| 33<br>34<br>35<br>36<br>37<br>38<br>39       |    | V19997<br>V19998<br>V19995<br>V613T145<br>V18336<br>V702T153<br>V56709<br>V15547          | 1860558<br>3975996<br>1860543<br>1860561<br>1860564                                  | 78-84/<br>78-84/<br>78-84/<br>78-84/<br>78-84/<br>78-84/<br>80-84/<br>78-79/ | 2 1 1 1 1 2 1                         | Arm - Gearshift - Replaces TR-19997<br>Arm - Range Shift - Replaces TR-19998<br>Plate - Cam Gear Shift - Replaces TRA-19995<br>Plug - 3/4" NPT<br>Plug - 1" NPT<br>Plug - 1-1/4" NPT<br>Spacer<br>Spacer                                                                                                                        |



FIGURE 7A2 - INPUT SHAFT

EINGANGSWELLE ARBRE - ENTRÉE EJE - IMPULSOR

| REF                                       | FN | PART NUMBER                                                                                     | FINIS                                    | YR/SN                                                                                            | QTY                                     | DESCRIPTION                                                                                                                                                                                                                                                                   |
|-------------------------------------------|----|------------------------------------------------------------------------