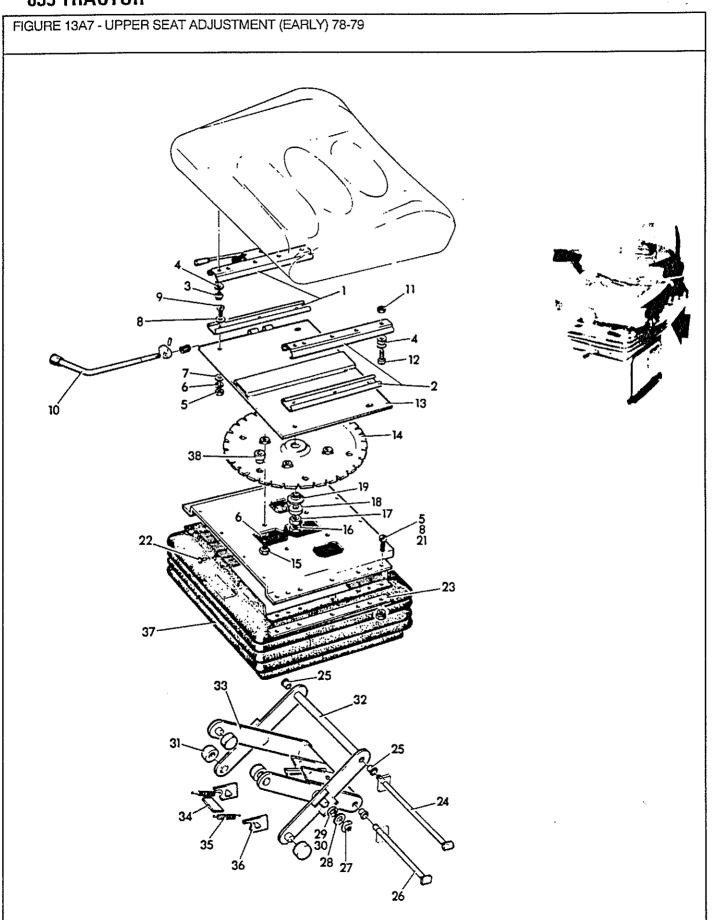

| Section<br>Sektion<br>Section<br>Sección | Description<br>Beschreibung<br>Description<br>Descripción                       | Fiche No.<br>Fiche Nr.<br>Numero Fiche<br>Ficha No. | Image Locati<br>Bildanbringu<br>Emplacement i<br>Ubicación dela ! | ing<br>mage<br>magen | Page<br>Seite<br>Page<br>Página |
|------------------------------------------|---------------------------------------------------------------------------------|-----------------------------------------------------|-------------------------------------------------------------------|----------------------|---------------------------------|
| 1<br>2<br>3                              | Wheels – Räder – Roues – Ruedas                                                 |                                                     | 4                                                                 |                      | 1-1<br>2-1<br>3-1               |
| 4                                        | Eje Delantero y Dirección Rear Axle                                             |                                                     |                                                                   |                      | 4-1                             |
| 5                                        | Hydraulic Systems                                                               |                                                     |                                                                   |                      | 5-1                             |
| 6                                        | Engine                                                                          |                                                     |                                                                   |                      | 6-1                             |
| 7                                        | Transmission                                                                    |                                                     |                                                                   |                      | 7-1                             |
| 8                                        | Cooling System                                                                  | le                                                  |                                                                   |                      | 8-1                             |
| 9                                        | Fuel System                                                                     |                                                     |                                                                   |                      | 9-1                             |
| 10                                       | Hydraulic Pump                                                                  |                                                     |                                                                   |                      | 10-1                            |
| 11                                       | Bomba Hidráulica Electrical System Elektrische Anlage – Système Electrique –    |                                                     |                                                                   |                      | 11-1                            |
| 12                                       | Sistema Eléctrico Instrument Panel Instrumenten-Brett – Tableau des Instruments |                                                     |                                                                   | ÷                    | 12-1                            |
| 13                                       | Tablero de Instrumentos Seats Sitz – Siège – Asiento                            |                                                     |                                                                   |                      | 13-1                            |
| 14                                       | Sheet Metal & Grill                                                             | iado                                                |                                                                   |                      | 14-1                            |
| 15                                       | Cab & Roll Bars                                                                 |                                                     |                                                                   |                      | <b>1</b> 5-1                    |
| 16                                       | Decals                                                                          | ***********                                         |                                                                   |                      | 16-1                            |
| 17                                       | Miscellaneous                                                                   | buchstabe<br>nitiale – Material                     | a - 5                                                             | 1                    | 17-1                            |
|                                          | Numerical Index Zahlenindex – Indice Numerique – Indice Numerico Finis Index    |                                                     |                                                                   |                      | 1<br>F1                         |