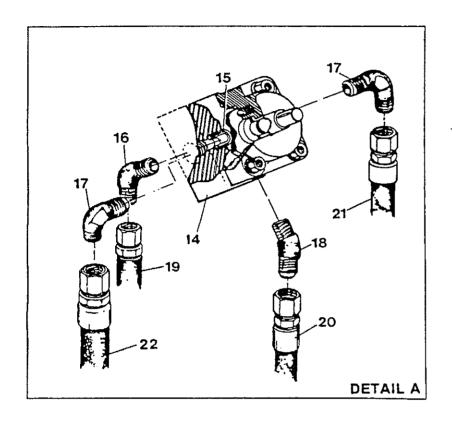

| Section<br>Sektion<br>Section<br>Sección | Description<br>Beschreibung<br>Description<br>Descripción                       | Fiche No.<br>Fiche Nr.<br>Numero Fiche<br>Ficha No. | Image Locati<br>Bildanbringu<br>Emplacement i<br>Ubicación dela ! | ing<br>mage<br>magen | Page<br>Seite<br>Page<br>Página |
|------------------------------------------|---------------------------------------------------------------------------------|-----------------------------------------------------|-------------------------------------------------------------------|----------------------|---------------------------------|
| 1<br>2<br>3                              | Wheels – Räder – Roues – Ruedas                                                 |                                                     | 4                                                                 |                      | 1-1<br>2-1<br>3-1               |
| 4                                        | Eje Delantero y Dirección Rear Axle                                             |                                                     |                                                                   |                      | 4-1                             |
| 5                                        | Hydraulic Systems                                                               |                                                     |                                                                   |                      | 5-1                             |
| 6                                        | Engine                                                                          |                                                     |                                                                   |                      | 6-1                             |
| 7                                        | Transmission                                                                    |                                                     |                                                                   |                      | 7-1                             |
| 8                                        | Cooling System                                                                  | le                                                  |                                                                   |                      | 8-1                             |
| 9                                        | Fuel System                                                                     |                                                     |                                                                   |                      | 9-1                             |
| 10                                       | Hydraulic Pump                                                                  |                                                     |                                                                   |                      | 10-1                            |
| 11                                       | Bomba Hidráulica Electrical System Elektrische Anlage – Système Electrique –    |                                                     |                                                                   |                      | 11-1                            |
| 12                                       | Sistema Eléctrico Instrument Panel Instrumenten-Brett – Tableau des Instruments |                                                     |                                                                   | ÷                    | 12-1                            |
| 13                                       | Tablero de Instrumentos Seats Sitz – Siège – Asiento                            |                                                     |                                                                   |                      | 13-1                            |
| 14                                       | Sheet Metal & Grill                                                             | iado                                                |                                                                   |                      | 14-1                            |
| 15                                       | Cab & Roll Bars                                                                 |                                                     |                                                                   |                      | <b>1</b> 5-1                    |
| 16                                       | Decals                                                                          | ***********                                         |                                                                   |                      | 16-1                            |
| 17                                       | Miscellaneous                                                                   | buchstabe<br>nitiale – Material                     | a - 5                                                             | 1                    | 17-1                            |
|                                          | Numerical Index Zahlenindex – Indice Numerique – Indice Numerico Finis Index    |                                                     |                                                                   |                      | 1<br>F1                         |