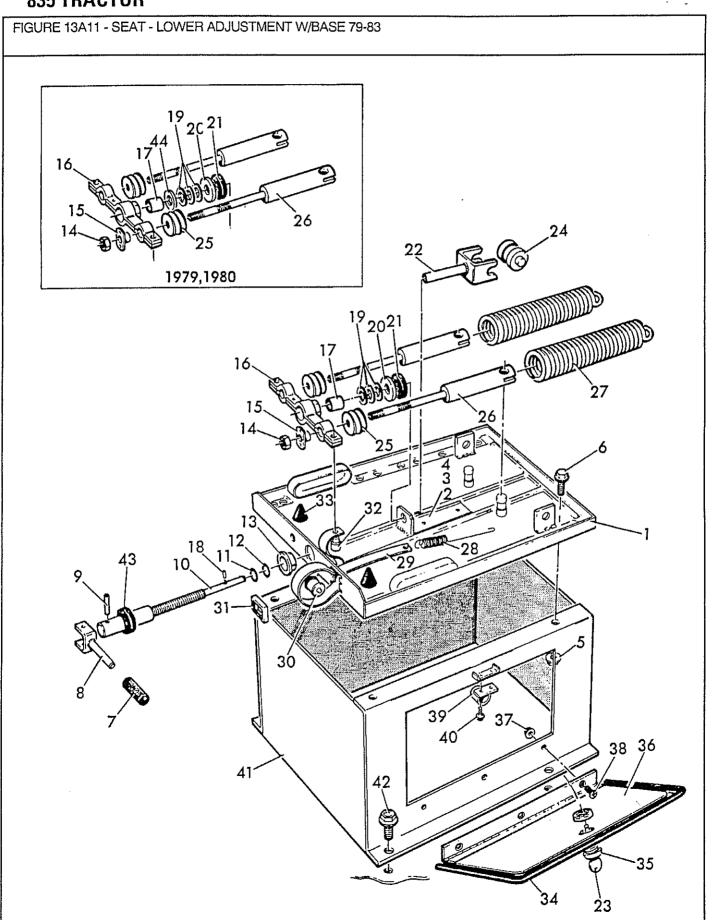

9                   |    | V43362<br>V43002<br>V55447<br>V60929<br>V43061<br>V43071<br>V60930<br>V43010           | 3975702 | 79-83/<br>79-83/<br>79-83/<br>81-83/<br>79-80/<br>79-83/<br>81-83/<br>79-80/ | 221111111        | Nut - Hex M8 - Replaces 43003<br>Nut - Weld - 8<br>Yoke<br>Tubing - 1<br>Tubing - 1<br>Pin - Lock Grooved 3 x 16<br>Bearing - Thrust<br>Bearing - Thrust     |
| 20<br>21<br>22<br>23<br>24<br>25<br>26<br>27<br>28 |    | V43011<br>V43027<br>V53787<br>V51006<br>V53789<br>V43001<br>V53799<br>V53815<br>V53805 |         | 79-83/<br>79-83/<br>79-83/<br>79-83/<br>79-83/<br>79-83/<br>79-83/<br>79-83/ | 1 1 1 1 2 2 2 1  | Washer - 8 Washer - Rubber Fork Key - Compartment Lock Bearing - Triple Rod - Threaded Absorber - Shock Spring - Coil Spring                                 |



FIGURE 13A11 - SEAT - LOWER ADJUSTMENT W/BASE 79-83 SITZ - UNTERE EINSTELLUNG MIT BASIS SIÈGE - RÉGLAGE INFÉRIEUR AVEC SUPPORT ASIENTO - AJUSTE INFERIOR CON BASE

| REF | FN | PART NUMBER | FINIS   | YR/SN  | QTY | DESCRIPTION                               |
|-----|----|-------------|---------|--------|-----|-------------------------------------------|
|     |    | VE2010      |         | 79-83/ | 4   | Ribbon - Indicator                        |
| 29  |    | V53810      |         |        |     |                                           |
| 30  |    | V53790      |         | 79-83/ |     | Roller                                    |
| 31  |    | V53803      |         | 79-83/ | }   | Guide - Ribbon Indicator                  |
| 32  |    | V43009      |         | 79-83/ | 1 1 | Plug -