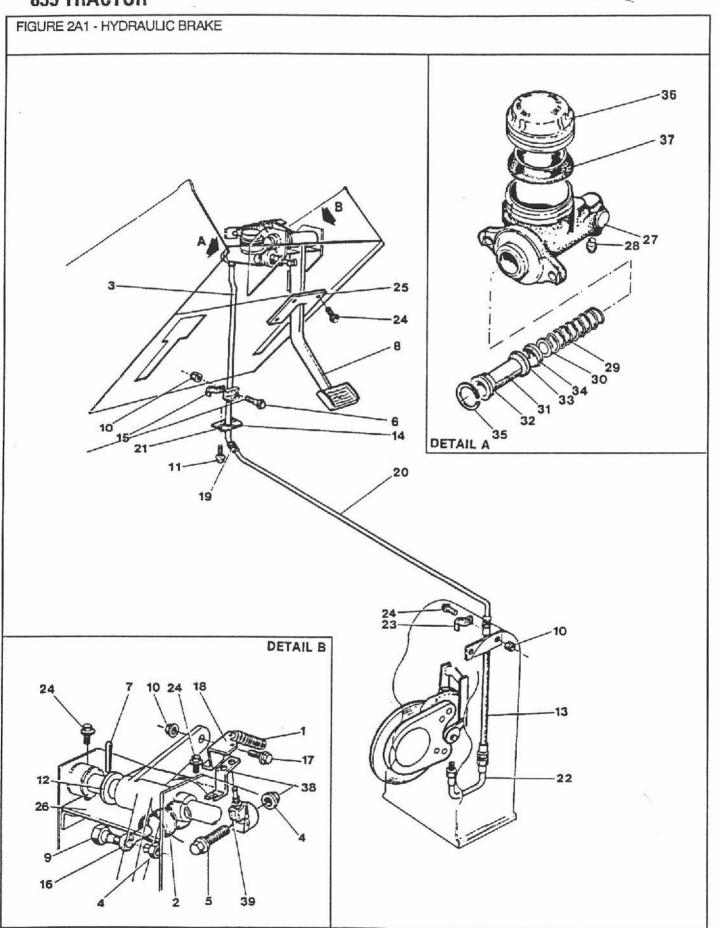

Assembly -                                         |
|             |     |             |         |        |       | Replaces 26136                                                            |
|             |     |             |         |        |       | Includes: 29 & 30                                                         |
| 29          |     |             |         | 79-84/ | 1     | Spring - Piston - Return                                                  |
| -           | 1   |             |         | 79-84/ | 1     | Retainer - Piston Return Spring                                           |
| 30          |     | I .         |         |        |       |                                                                           |

<sup>(1) -</sup> ASN 83036768 (2) - BSN 83036769



FIGURE 2A1 - HYDRAULIC BRAKE HYDRAULISCH BREMSE FREIN HYDRAULIQUE FRENO HYDRAULICO

| REF            | FN          | PART NUMBER | FINIS   | YR/SN  | QTY | DESCRIPTION                                          |
|----------------|-------------|-------------|---------|--------|-----|------------------------------------------------------|
|                | NSS         | V26130      | 1859744 | 79-84/ | 1   | Piston Assembly<br>Includes: 31-33                   |
| 31             |             |             |         | 79-84/ | 1 1 | Piston                                               |
| 32             |             |             |         | 80-84/ | 1 1 | Cup - Secondary                                      |
| 32             | 1 1         | V53859      |         | 79/    | 1 1 | Cup - S