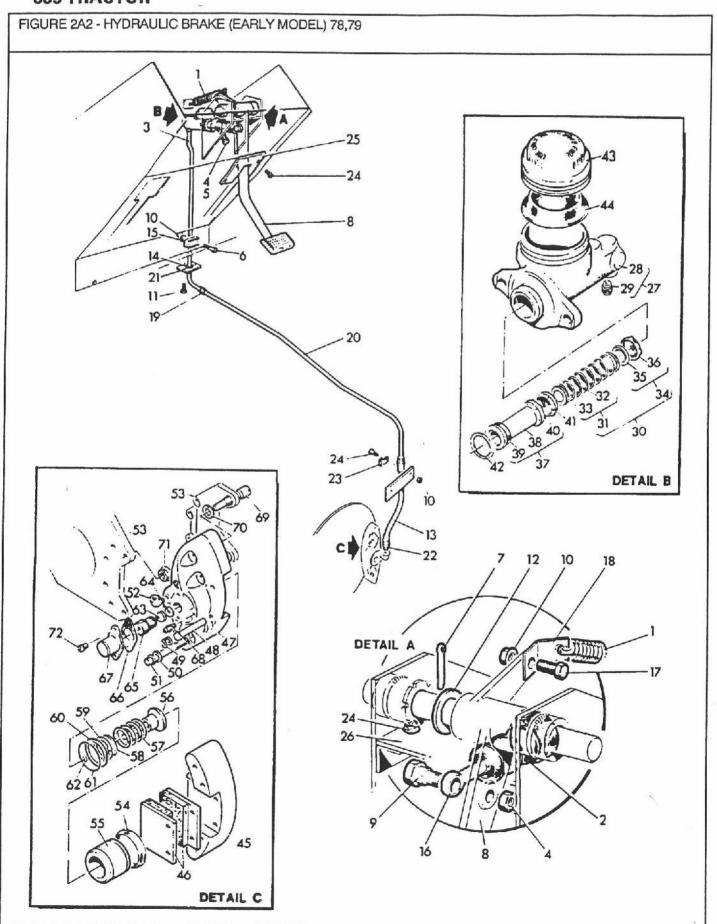

59748 | 79-84/ | 1   | Gasket - Diaphragm                                   |
| 38             | (1)         | V75312      |         | 83-84/ | 1   | Bracket - Brake Switch                               |
| 38<br>38       | (1)         | V67517      |         | 82-83/ | 1   | Bracket - Switch Brake                               |
| 38<br>39       | 1 1000      | V62323      |         | 81/    | 1   | Bracket - Switch Brake                               |
| 39             | (1)         | V66917      | 3976299 | 83-84/ | 1   | Switch - Brake                                       |
|                |             | V21277      | 3977067 | 79-84/ | AR  | Kit - Master Brake Cylinder Repair<br>Include: 31-35 |

(1) - ASN 83036768 (2) - BSN 83036769

AR - As Required NSS -Not Serviced Separately



FIGURE 2A2 -

HYDRAULIC BRAKE (EARLY MODEL) 78,79 HYDRAULISCH BREMSE FREIN HYDRAULIQUE FRENO HYDRAULICO

| REF | FN | PART NUMBER | FINIS   | YR/SN