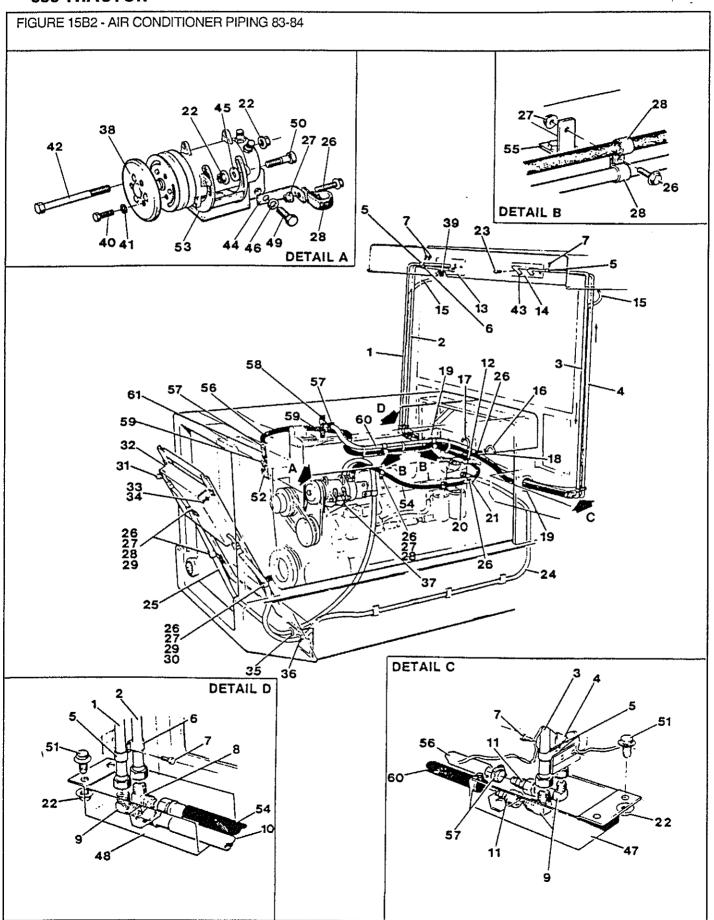

83-84/ | 1   | Receptacle - Terminal                                                   |
| 37       | (1) | V609T146    | 1861668 | 83-84/ | 2   | Clamp - Gear                                                            |
|          | (2) | V17454      |         | 78-83/ | 2   | Clamp - Gear                                                            |
| 38       | (1) | V32491      |         | 83-84/ | 1   | Hose                                                                    |
| 39       | (1) | V31469      |         | 83-84/ | 1   | Seal                                                                    |
| 40       | '   | V31500      |         | 78/    | 1   | Stickertite - 5/16" x 3/4" x 20.2                                       |

<sup>(1) -</sup> ASN 83036768 (2) - BSN 83036769



FIGURE 15B2 - AIR CONDITIONER PIPING 83-84
KLIMAANLAGE ROHLEITUNGEN
TUYAUTERIE DE CONDITIONNEMENT D'AIR
TUBERIA DE ACONDICIONADOR DE AIRE

| REF                                       | FN | PART NUMBER                                                                               | FINIS              | YR/SN                                                                        | QTY               | DESCRIPTION                                                                                                                                                                       |
|-------------------------------------------|----|-------------------------------------------------------------------------------------------|--------------------|-----------------------------------------------------