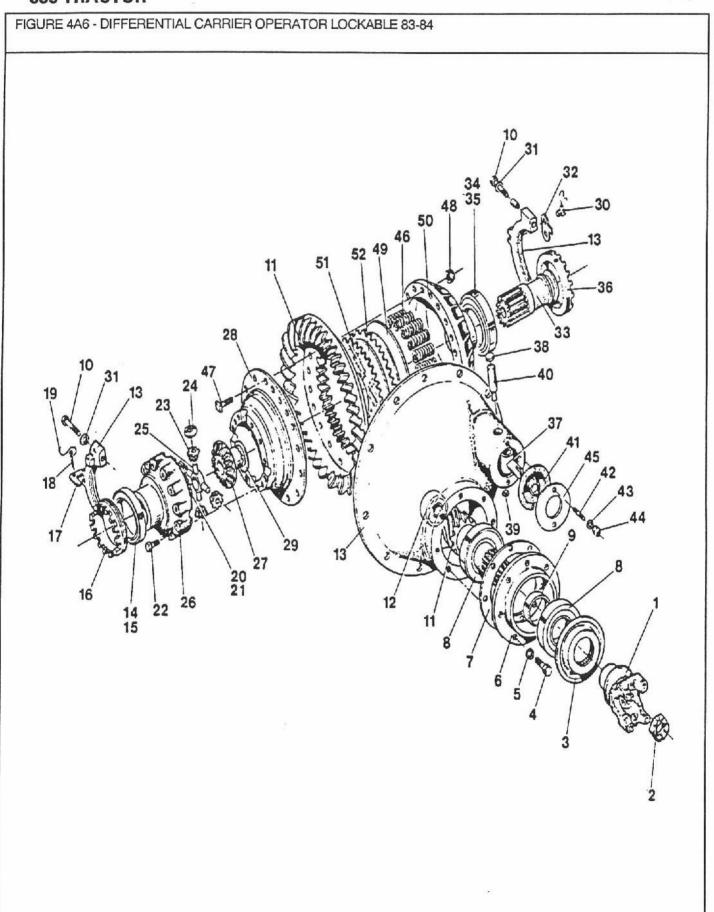

761                  |
|                                                    |                     | V56966<br>V57378                                                                                   | 1859997<br>1860022                                                                   | 82/<br>82/                                                         | AR 1                                  | Kit<br>Includes: 25, 33 & 34<br>Kit - Spacing Washer - Replaces TR-57378<br>Includes: 19                                                                                                                                                                                   |

(1) - Kit Includes Items 36-40 - Items Available In Kit Only - Kit Part Number Not Available At Time Of Printing.

AR - As Required



FIGURE 4A6-

DIFFERENTIAL CARRIER OPERATOR LOCKABLE 83-84 DIFFERENZIAL TRÄGER BEDIENTE-SPERREN CARTER DE DIFFERENTIEL ET SERRUREABLE PAR OPERATEUR

CARTER DE DIFERENCIAL CERRADURABLE POR OPERADOR

| REF              | FN  | PART NUMBER         | FINIS   | YR/SN            | QTY | DESCRIPTION                                                                       |
|------------------|-----|---------------------|---------|------------------|-----|-----------------------------------------------------------------------------------|
|                  |     | V72021              |         | 83-84/           | 1   | Differential Carrier Head Assembly - Front<br>Axle - L.H.                         |
|                  |     | V72022              |         | 83-84/           | 1   | Differential