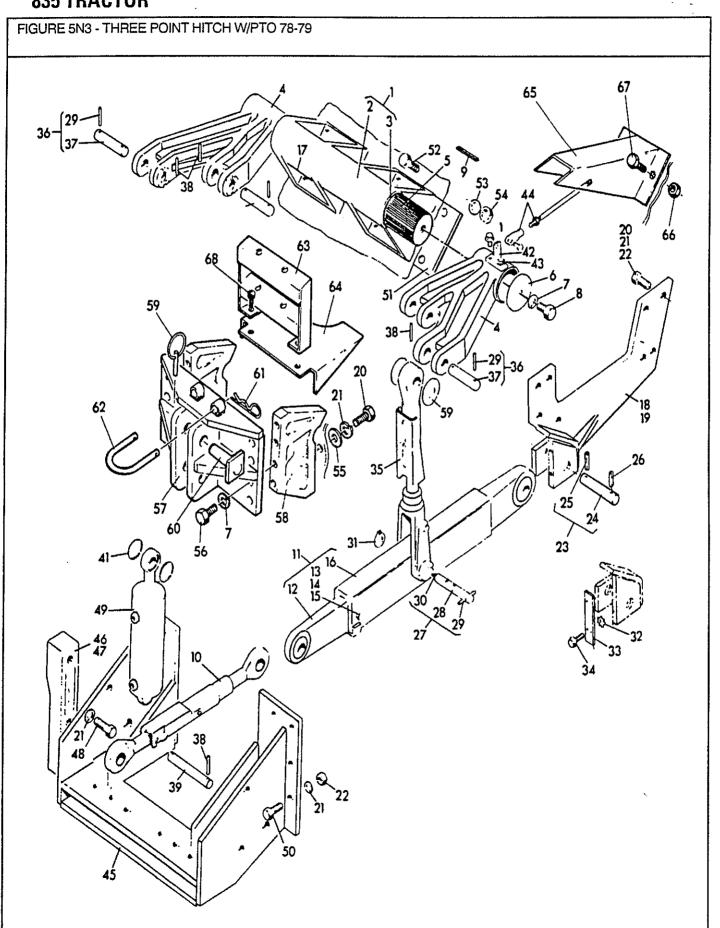

|
| 73       | l  | V41751      |         | 78-79/ |       | Pin - Top                             |
| 74       |    | V41750      |         | 78-79/ | 3     | Cotter - Hitch                        |
| 75       | 1  | V41749      |         | 78-79/ | 2     | Handle                                |
| 75<br>76 |    | V41748      |         | 78-79/ | 2     | Post - Handle                         |
| 77       |    | V12810      | 1860537 | 78-79/ | 2     | Pin - Roll 3/16" x 1-1/4"             |
| 78       |    | V41747      | .555557 | 78-79/ | 2     | Spring                                |
| 79       |    | V41746      |         | 78-79/ | 2     | Washer - Flat 33/64" x 25/32" x 1/16" |
| 80       |    | V12342      |         | 78-79/ | 2     | Pin - Roll 1/8" x 3/4"                |



FIGURE 5N3 - THREE POINT HITCH W/PTO 78-79
DREIPUNKT ANSCHUB MIT ZAPFWELLE
ATTELAGE EN TROIS POINTS AVEC PRISE DE FORCE
ENGANCHE EN TRES PUNTOS CON TOMA DE FUERZA

| REF                                    | FN | PART NUMBER                                                                  | FINIS              | YR/SN                                                                        | QTY                                  | DESCRIPTION                                                                                                                                                                                                                                                 |
|----------------------------------------|----|-------------------------------------------------------------------