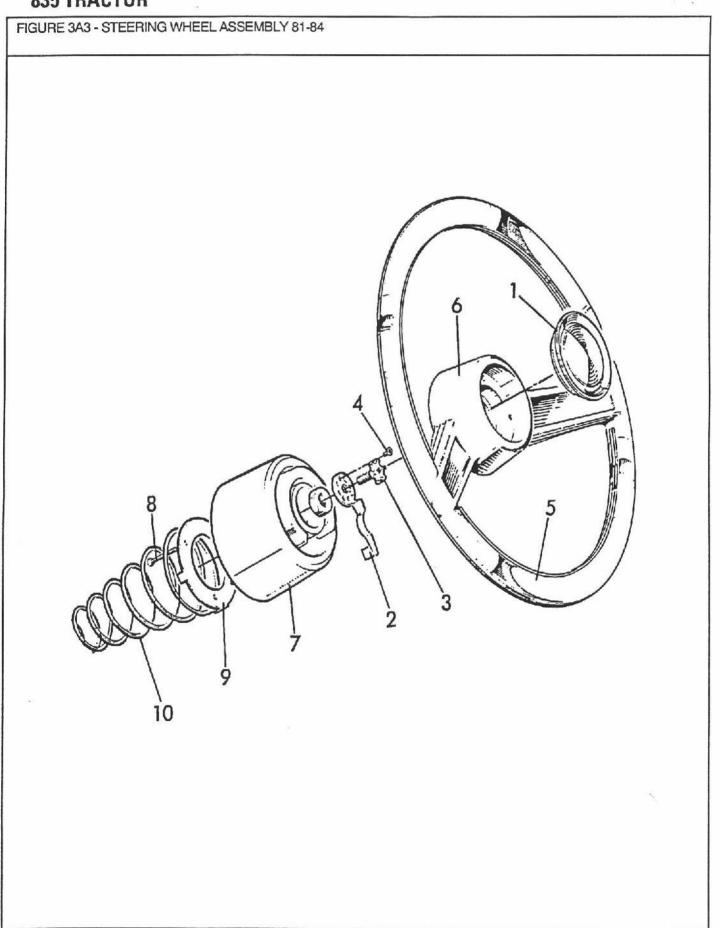

| 1859903<br>1859904<br>1859905<br>1859906<br>1859865                                                                                                                                                | 81-84/<br>81-84/<br>81-84/<br>81-84/<br>81-84/                                                                                                                                             | 1<br>1<br>1<br>1<br>AR            | Actuator - Switch Stud - Dimmer & Ignition Switch Mounting Screw - Washer Head 24 UNC x 1/4" Switch Assembly - Ignition Repair Kit Steering Shaft Assembly Includes: 25 & 49-52                                                                                                                                                               |

AR - As Required



FIGURE 3A3 - STEERING WHEEL ASSEMBLY 81-84

KOMPL. LENKRAD
ENS. VOLANT DE DIRECTION
ENS. DE VOLANTE DE DIRECCIÓN

| REF | FN  | PART NUMBER | FINIS      | YR/SN  | QTY | DESCRIPTION                                  |
|-----|-----|-------------|------------|--------|-----|----------------------------------------------|
|     |     | V58172      |            | 81-84/ | 1   | Steering Wheel Assembly Includes: 2-10       |
| 1   |     | V60379      |            | 81-84/ | 1 1 | Cap - Steering Wheel                         |
| 2   |     | V58173      | 1859840    | 81-84/ | 1 1 | Lever - Telescopic                           |
| 3   |     | V60368      | 1859841    | 81-84/ | 1 1 | Screw - Locking                              |
| 4   |     | V50849      | 1859842    | 81-84/ | 2   | Screw - Fl