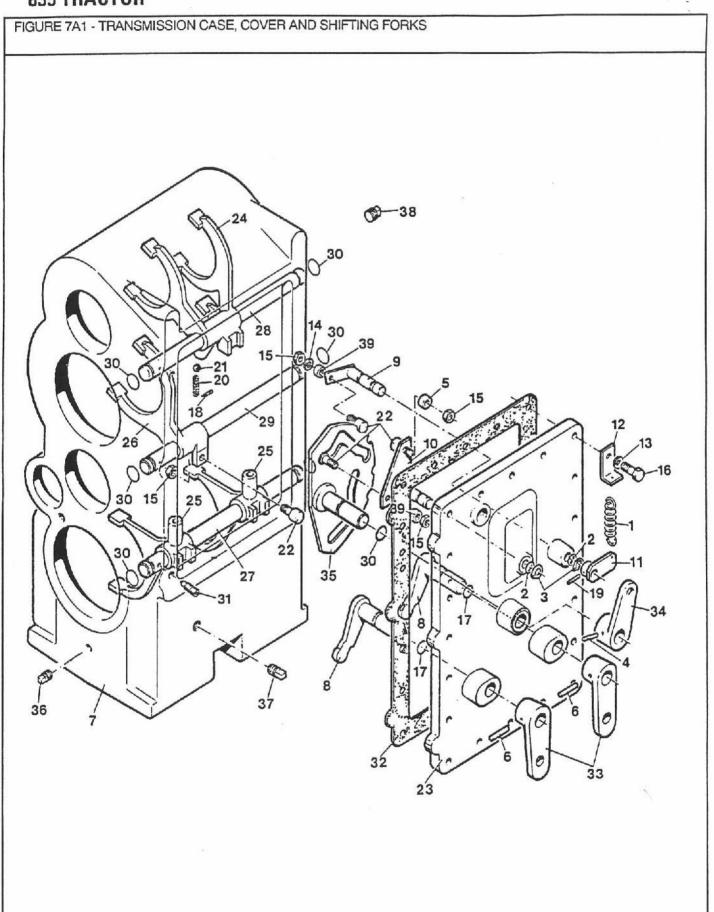

|
| 7R8                                                     | Steady Bearing to PTO Dropbox Driveline                                                                                                                                                    |                                 |                                                                                 |
| 7R9                                                     | Engine to Transmission PTO Gearbox Driveline                                                                                                                                               | . 7-79                          |                                                                                 |



FIGURE 7A1 - TRANSMISSION CASE, COVER AND SHIFTING FORKS
GETRIEBE-GEHÄUSE - DECKEL UND GABELSCHALTHEBEL
CARTER DE TRANSMISSION - COUVERCLE ET FOURCHETTE DE CHANGEME
CAJA DE TRANSMISIÓN - CUBIERTA Y HORQUILLA DE CAMBIOS

| REF                                          | FN | PART NUMBER                                                                               | FINIS                                                                                | YR/SN                                                                        | QTY                                   | DESCRIPTION