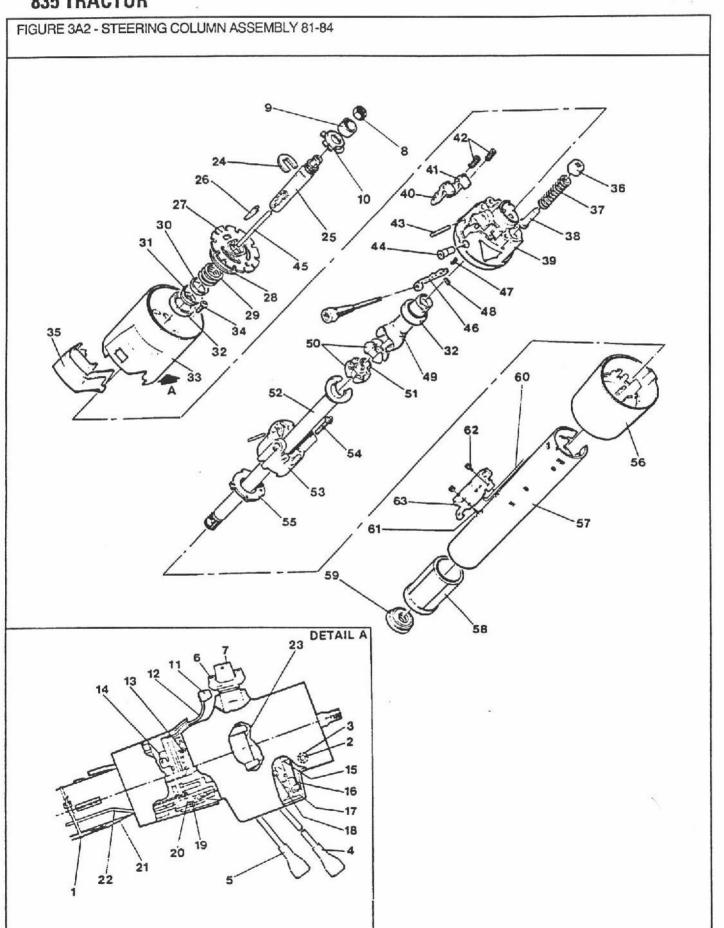

| 01-04/           | 1 1   | 31106 - LOCK                                |



STEERING COLUMN ASSEMBLY 81-84 KOMPL. LENKSÄULE FIGURE 3A2 -

ENS. COLONNE DE DIRECTION ENS. DE COLUMNA DE DIRECCIÓN

| REF                                                                                                      | FN | PART NUMBER                                                                                                                                                                                | FINIS                                                                                                                                                                                              | YR/SN