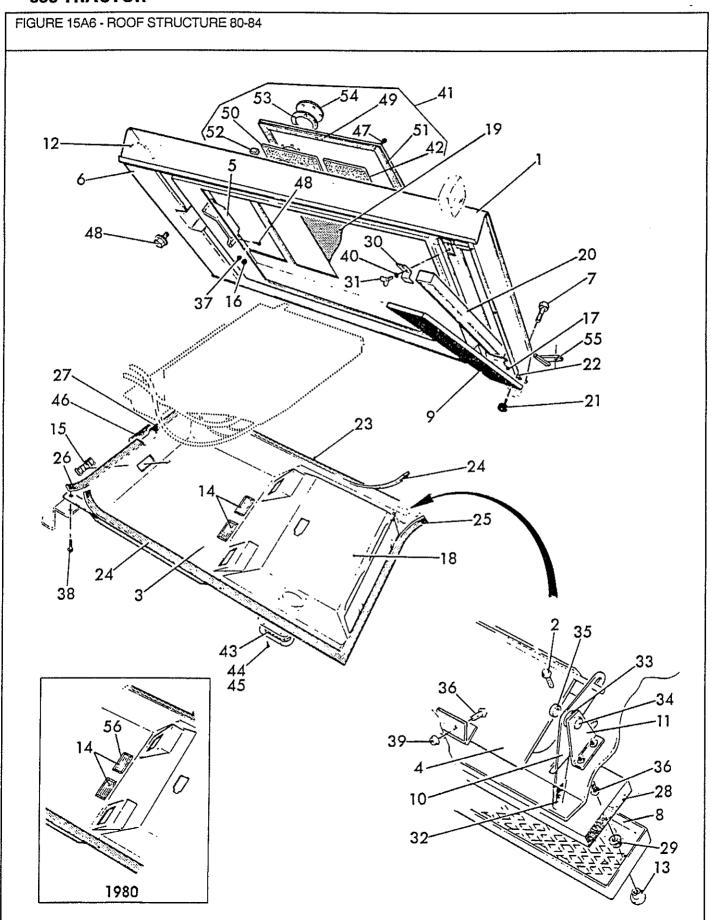

ock 5.16 Dia Medium Nut - Hex 5/16" - 8 UNC Glass - Replaces TR-15005 Seal - Weather - Replaces TR-20033 Frame - Window Left Side - Replaces TRA-15015                          |
| 42<br>43                                           |    | V15016<br>V12649                                                                                  | 1862190                                  | 78-79/<br>79/                                                                          | 1 5                                  | Frame - Window Right Side -<br>Replaces TRA-15016<br>Fitting - Grease 5/16"                                                                                                                                                                                                                     |



FIGURE 15A6 - ROOF STRUCTURE 80-84 DACH-STRUKTUR STRUCTURE DE TOIT ESTRUCTURA DE TECHO

| REF                                                | FN | PART NUMBER                                                                            | FINIS