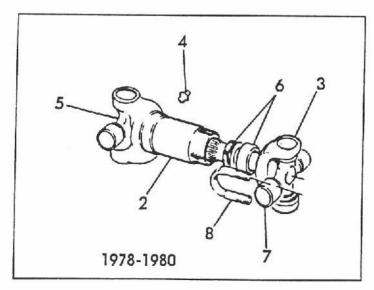

" - 11 UNC x 2"                  |
| 13  |        | V12638      |         | 78-84/     | 4   | Screw - Cap Hex 5/8" - 11 UNC x 1-3/4"              |
| 14  |        | V13317      |         | 78-84/     | 1 1 | Yoke - End                                          |
| 15  |        | V13309      | 1860323 | 78-84/     | i l | Washer - Shaft Nut 2-3/4" OD                        |
| 16  |        | V33612      |         | 78-84/     | 1   | Nut - Shaft 1-1/4" - 18 UNS - Replaces 13308        |
| 17  |        | V12820      |         | 78-84/     | 1   | Pin - Cotter 1/8" Dia x 2"                          |
| 18  |        | V32664      |         | 78-84/     | 1   | Bearing                                             |

(1) - ASN 83036768

## FIGURE 7R5 - ENGINE TO TRANSMISSION DRIVELINE W/PTO







FIGURE 7R5 - ENGINE TO TRANSMISSION DRIVELINE W/PTO
MOTOR ZU GETRIEBE ANTRIEBLINIE MIT ZAPFWELLE
MOTEUR A LIGNE DE ENTRAINEMENT DE TRANSMISSION AVEC PRISE DE FORCE
MOTOR A LINEA DE PROPULSION DE TRANSMISIÓN CON TOMA DE FUEZA

| REF | FN | PART NUMBER | FINIS   | YR/SN  | QTY | DESCRIPTION                                        |
|-----|----|-------------|---------|--------|-----|----------------------------------------------------|
|     |    |             |         | 80-84/ | 1   | Driveline - Motor to Transmission<br>Includes: 1-5 |
|     |    | V49003      |         | 79/    | 1   | Driveline - Motor to Transmission<br>Includes: 1-5 |
|     |    | V40008      |         | 78,80/ | 1   | Driveline - Motor to Transmission Includes: 1-5    |
| 1   |    | V54045      |         | 78-84/ | 1