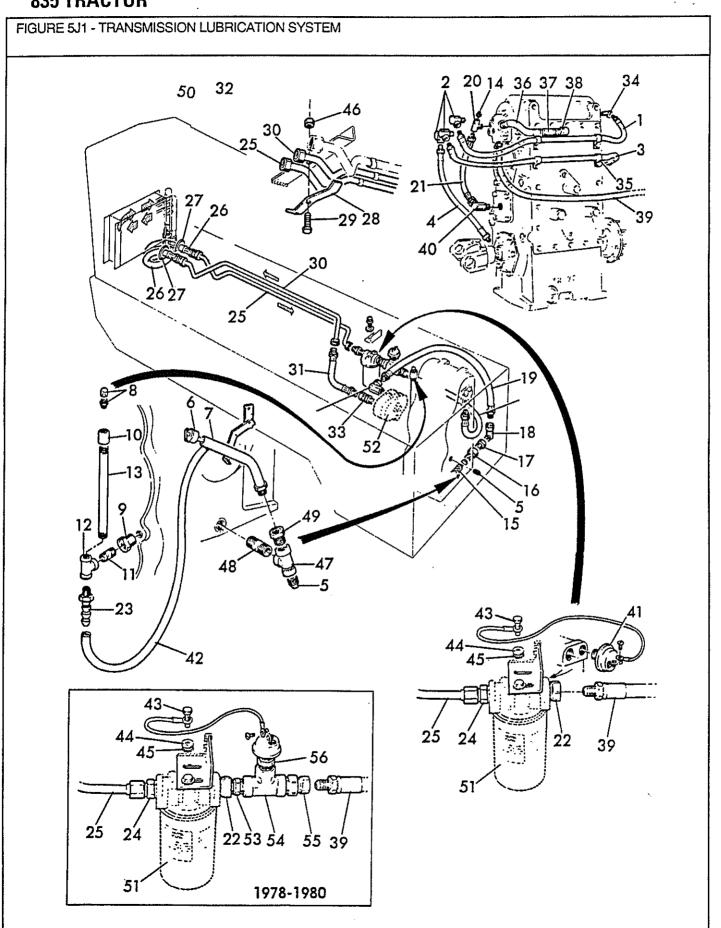

TF 45°<br>Clip - Hose 1/2" Dia                               |
| ~              |    | V1743<br>V19392    | 1860995            | 78-84/                   | 1   | Hose - 1/2" ID Medium to High Pressure                                             |
| 36 I           |    |                    |                    |                          |     | 1/4-1- D-8-645 - 4/08 DO                                                           |
| 36<br>37       | ŀ  | V21729             | 1860997            | / <del>/ 10-10/4</del> / |     | Valve - Reliet 15 x 1/2" PSI                                                       |
| 36<br>37<br>38 |    | V21729<br>V12584   | 1860997<br>1860675 | 78-84/<br>78-84/         | 1   | Valve - Relief 15 x 1/2" PSI<br>Adapter - Swivel 90° - 1/2" x 3/4"                 |



FIGURE 5J1 - TRANSMISSION LUBRICATION SYSTEM
GETRIEBE SCHMIERUNG SYSTEM
SYSTÉME DE GRAISSAGE DE TRANSMISSION
SISTEMA DE ENGRASE DE TRANSMISIÓN

| REF      | FN | PART NUMBER        | FINIS              | YR/SN            | QTY      | DESCRIPTION                                                                     |
|----------|----|--------------------|--------------------|------------------|----------|---------------------------------------------------------------------------------|
| 40<br>41 |    | V17132<br>9703873  | 1860678            | 78-84/<br>78-84/ | 1        | Bushing - Reducer 1/4" x 1/2"<br>Switch - Pressure - Replaces 20381             |
| 42       |    | 9703874<br>V19256  | 1861667            | 78-84/<br>78-84/ | 1 1      | Boot - Switch - Use w/#41<br>Hose - 1/4" ID x 2.