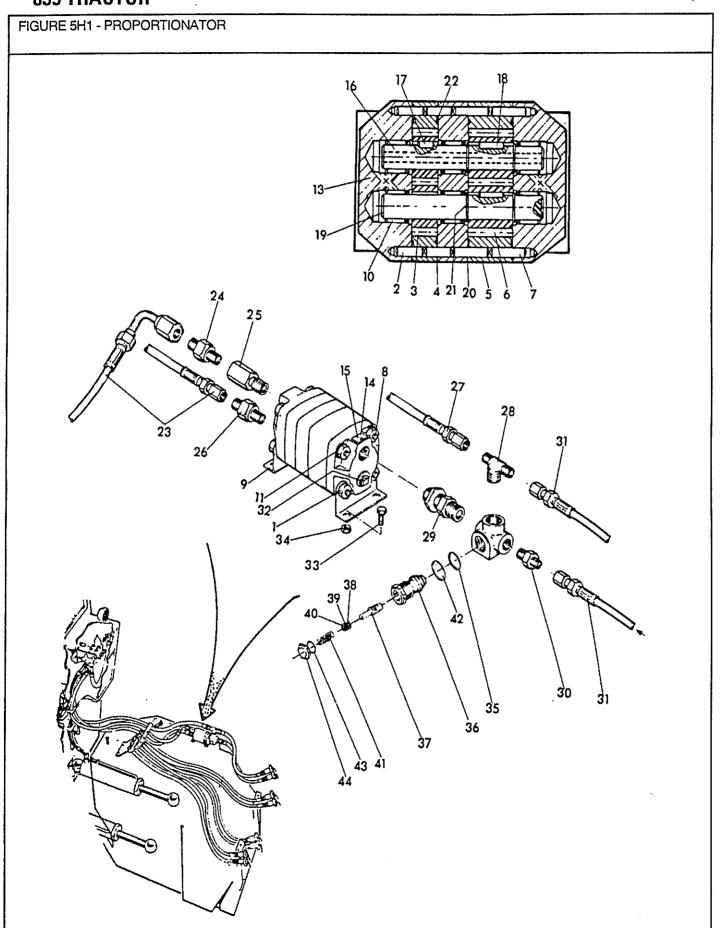

| Section<br>Sektion<br>Section<br>Sección | Description<br>Beschreibung<br>Description<br>Descripción                       | Fiche No.<br>Fiche Nr.<br>Numero Fiche<br>Ficha No. | Image Locati<br>Bildanbringu<br>Emplacement i<br>Ubicación dela ! | ing<br>mage<br>magen | Page<br>Seite<br>Page<br>Página |
|------------------------------------------|---------------------------------------------------------------------------------|-----------------------------------------------------|-------------------------------------------------------------------|----------------------|---------------------------------|
| 1<br>2<br>3                              | Wheels – Räder – Roues – Ruedas                                                 |                                                     | 4                                                                 |                      | 1-1<br>2-1<br>3-1               |
| 4                                        | Eje Delantero y Dirección Rear Axle                                             |                                                     |                                                                   |                      | 4-1                             |
| 5                                        | Hydraulic Systems                                                               |                                                     |                                                                   |                      | 5-1                             |
| 6                                        | Engine                                                                          |                                                     |                                                                   |                      | 6-1                             |
| 7                                        | Transmission                                                                    |                                                     |                                                                   |                      | 7-1                             |
| 8                                        | Cooling System                                                                  | le                                                  |                                                                   |                      | 8-1                             |
| 9                                        | Fuel System                                                                     |                                                     |                                                                   |                      | 9-1                             |
| 10                                       | Hydraulic Pump                                                                  |                                                     |                                                                   |                      | 10-1                            |
| 11                                       | Bomba Hidráulica Electrical System Elektrische Anlage – Système Electrique –    |                                                     |                                                                   |                      | 11-1                            |
| 12                                       | Sistema Eléctrico Instrument Panel Instrumenten-Brett – Tableau des Instruments |                                                     |                                                                   | ÷                    | 12-1                            |
| 13                                       | Tablero de Instrumentos Seats Sitz – Siège – Asiento                            |                                                     |                                                                   |                      | 13-1                            |
| 14                                       | Sheet Metal & Grill                                                             | iado                                                |                                                                   |                      | 14-1                            |
| 15                                       | Cab & Roll Bars                                                                 |                                                     |                                                                   |                      | <b>1</b> 5-1                    |
| 16                                       | Decals                                                                          | ***********                                         |                                                                   |                      | 16-1                            |
| 17                                       | Miscellaneous                                                                   | buchstabe<br>nitiale – Material                     | a - 5                                                             | 1                    | 17-1                            |
|                                          | Numerical Index Zahlenindex – Indice Numerique – Indice Numerico Finis Index    |                                                     |                                                                   |                      | 1<br>F1                         |