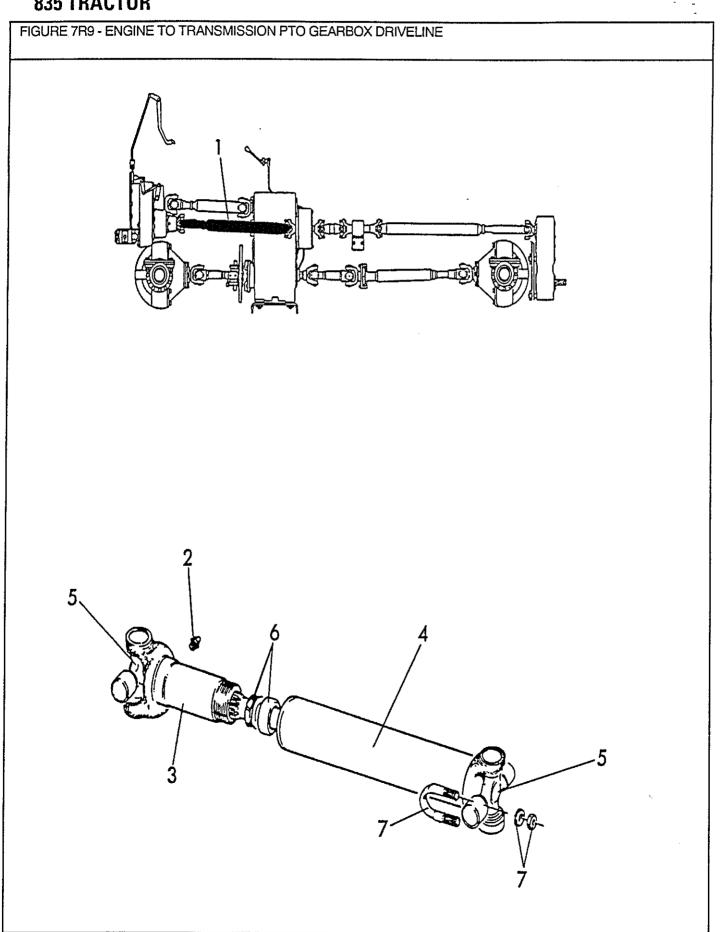

--------------------|
|     |     | V49007      |         | 78-84/ | 1 1 | Driveline - Steady Bearing to PTO Dropbox Includes: 1-5 |
| 1   | İ   | V8005       | 3975896 | 78-84/ | 1   | Fitting - Grease 1/8" NPT                               |
| 2   |     | V107231     |         | 78-84/ | 2   | Kit - Čross Bearing - Replaces 902T110V11               |
| 3   | i l | V614T179    |         | 78-84/ | 1   | Kit - Seal Repair                                       |
| 4   |     | V614T114V11 |         | 78-84/ | 1   | Slip Yoke Assembly                                      |
| 5   |     | V51985      |         | 78-84/ | 1   | Tube Assembly                                           |
| 6   |     | V32941      |         | 78-84/ | 4   | U-Bolt Assembly - Replaces 902T105V51                   |



FIGURE 7R9 - ENGINE TO TRANSMISSION PTO GEARBOX DRIVELINE
MOTOR ZU GETRIEBE ZAPFWELLE ZAHNRAD - GEHÄUSE ANTRIEBLINIE
MOTEUR A LIGNE DE ENTRAINEMENT DE BOITE DE VITESSES DE TRANSMISSION PRISE DE
MOTOR A LINEA DE PROPULSION DE CAJA DE CAMBIOS DE TRANSMISIÓN TOMA DE FUERZA

| REF                        | FN | PART NUMBER                                                     | FINIS   | YR/SN                                                    | QTY                        | DESCRIPTION                                                                                                                                                  |
|----------------------------|----|-----------------------------------------------------------------|---------|--------------------------------------------------------