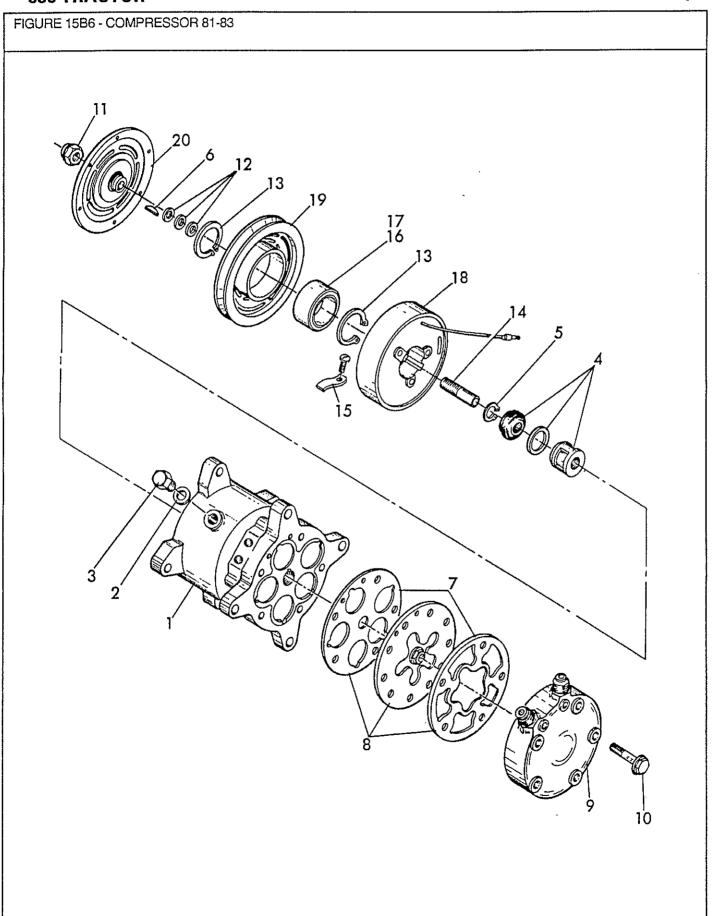

|
| 21                                     |    | V33769                                                   | 3975644                                             | 84/                                                      | AR                     | Kit - Gasket<br>Includes: Cylinder Head & Valve Plate<br>Gaskets                                                                             |
| 22                                     |    | V55336                                                   | 3976129                                             | 84/                                                      | 1                      | Cover - Dust Rotor Bearing                                                                                                                   |

AR - As Required



FIGURE 15B6 - COMPRESSOR 81-83 KOMPRESSOR COMPRESSEUR COMPRESOR

| REF                        | FN | PART NUMBER                                              | FINIS                                    | YR/SN                                          | QTY     | DESCRIPTION                                                                                                                                                                                                                         |
|----------------------------|----|----------------------------------------------------------|------------------------------------------|------------------------------------------------|---------|--------------------------------------------------------------------------------------------------------------