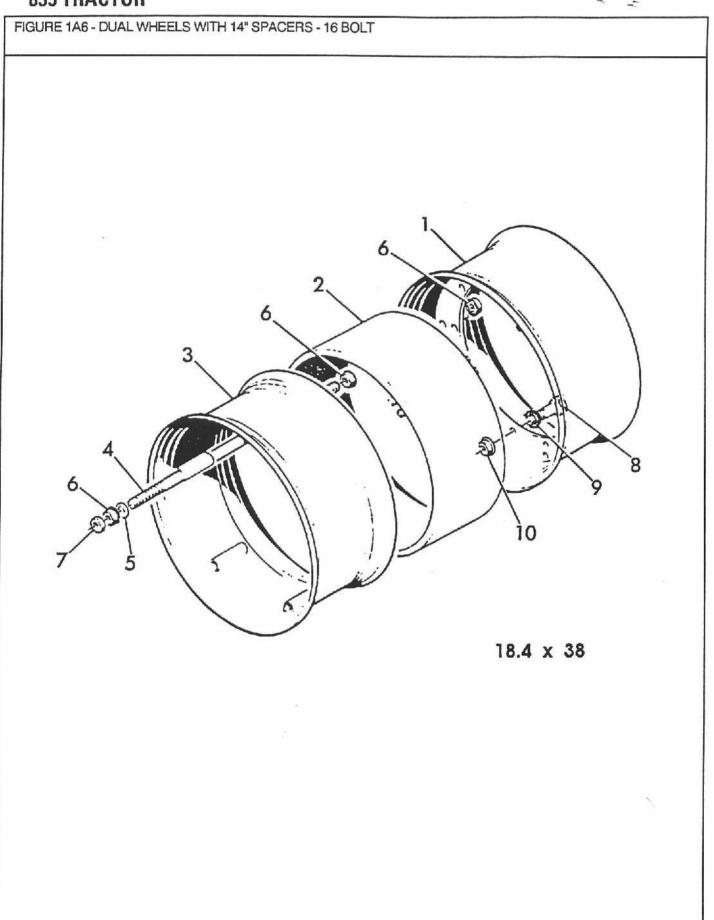

|
| 5           |    | V12309      |         | 82/   | 24  | Washer - 13/16" ID x 1-3/4" OD x 7 GA -<br>18 x 38 - Replaces 12309P |
| 6           |    | V48947      |         | 82/   | 24  | Nut - Flange - 3/4" - 10 UNC - Replaces<br>48947P                    |
| 7           |    | V803T064    |         | 82/   | 24  | Nut - Jam - 3/4" - 10 UNC - Replaces<br>803T064P                     |
| 8           |    | V44125      | 1860373 | 82/   | 64  | Screw - Cap - Hex - Class 10.9 - M20 -<br>2.5 x 90 mm                |
| 9           |    | V44314      | 3975791 | 82/   | 64  | Washer - 13/16" ID x 1-15/32" OD x 10 GA -<br>Replaces 66209         |
| 10          |    | V43430      | 1859700 | 82/   | 64  | Nut - Flange - Class 10.9 - M20 - 25                                 |



FIGURE 1A6 -

DUAL WHEELS WITH 14" SPACERS - 16 BOLT DOPPELRÄDER MIT 14" ABSTANDSRING - 16 BOLZEN ROUES JUMELÉES AVEC 14" ENTRETOISE - 16 BOULON RUEDAS GEMELAS CON 14" ESPACIADOR - 16 TORNILLO

| REF | FN | PART NUMBER | FINIS   | YR/SN | QTY | DESCRIPTION                                                  |
|-----|----|-------------|---------|-------|-----|--------------------------------------------------------------|
| 1   |    | V66415      |         | 82/   | 4   | Rim - Inner - 16 x 38                                        |
| 2   | 1  | V26287      |         | 82/   | 4   | Spacer - 14 x 38                                             |
| 3   |    | V21760      |         | 82/   | 4   | Rim - Outer - 16 x 38                                        |
| 4   | 1  | V77109      |