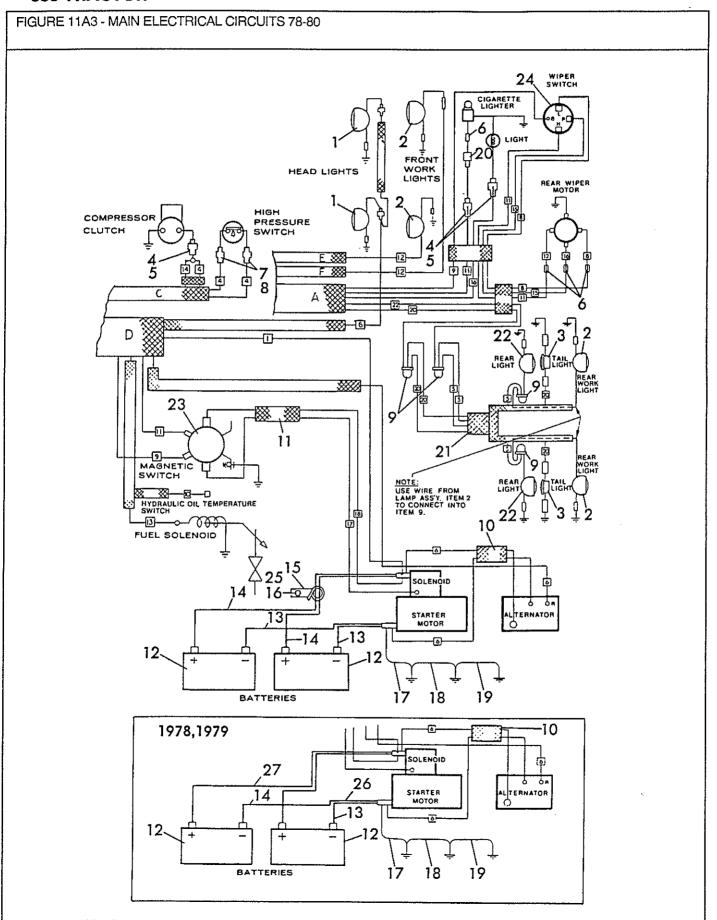

|
| 4<br>5<br>6<br>7<br>8<br>9 |    | V58324<br>V600T164<br>V31425<br>V35521<br>V84203<br>V15742 | 1861584<br>1861854<br>1862407 | 81-83/<br>81-83/<br>81-83/<br>81-83/<br>81-83/ | 1<br>1<br>6<br>1<br>2<br>4 | Wire Assembly - Rear Frame<br>Clip<br>Grommet<br>Grommet<br>Grommet<br>Grommet - 1/2" ID x 1-1/16" OD                                                       |
| 10<br>11<br>12<br>13<br>14 |    | V57966<br>V2748<br>V57968<br>V57936<br>V30082              | 3975863                       | 81-83/<br>81-83/<br>81-83/<br>81-83/<br>81-83/ | 1<br>10<br>1<br>AR<br>AR   | Wire Assembly - Transmission<br>Tie - Nylon<br>Wire Assembly - Implement Console<br>Sensor - Speedometer - See Page 57<br>Sender - Fuel Gauge - See Page 41 |

AR - As Required



FIGURE 11A3 - MAIN ELECTRICAL CIRCUITS 78-80 HAUPT ELEKTRISCHE KREISLAUF CIRCUITS ELECTRIQUE PRINCIPAL CIRCUITOS ELECTRICO PRINCIPAL

| REF      | FN | PART NUMBER      | FINIS   | YR/SN            | QTY | DESCRIPTION                                                                                       |
|----------|----|------------------|---------|------------------|-----|---------------------------------------------------------------------------------------------------|
| 1        |    | V28298           |         | 78-80/           | 2   | Lamp Assembly - Wiring - Replaces                                                                 |
| 2        |    | V57924<br>V49137 |         | 78-80/<br>78-80/ | 4   | TRA-48893<br>Lamp Assembly - 4466 - Replaces 28300