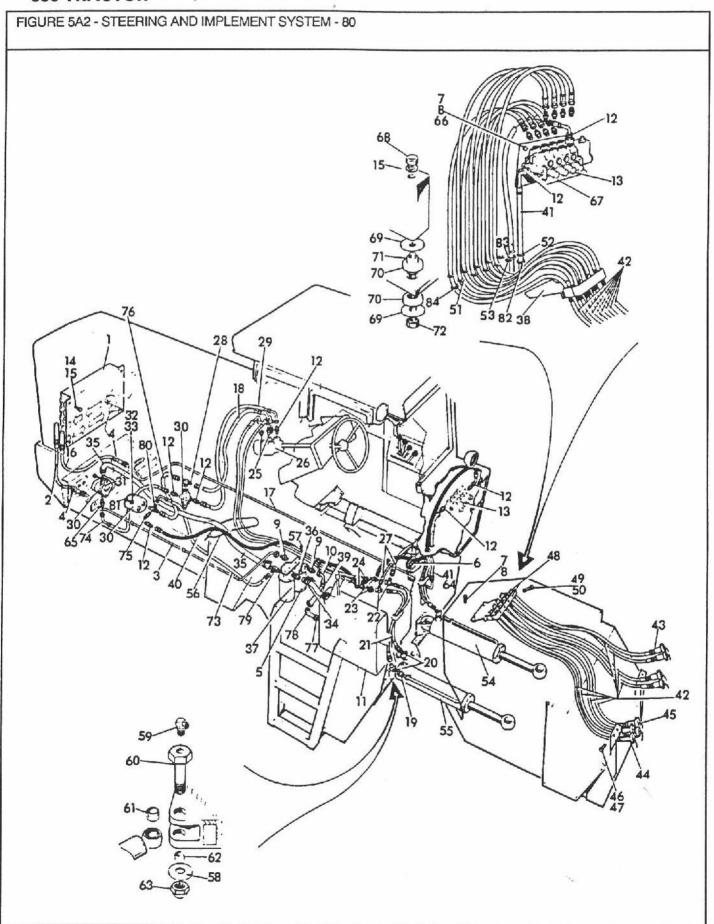

| Section<br>Sektion<br>Section<br>Sección | Description<br>Beschreibung<br>Description<br>Descripción                       | Fiche No.<br>Fiche Nr.<br>Numero Fiche<br>Ficha No. | Image Locati<br>Bildanbringu<br>Emplacement i<br>Ubicación dela ! | ing<br>mage<br>magen | Page<br>Seite<br>Page<br>Página |
|------------------------------------------|---------------------------------------------------------------------------------|-----------------------------------------------------|-------------------------------------------------------------------|----------------------|---------------------------------|
| 1<br>2<br>3                              | Wheels – Räder – Roues – Ruedas                                                 |                                                     | 4                                                                 |                      | 1-1<br>2-1<br>3-1               |
| 4                                        | Eje Delantero y Dirección Rear Axle                                             |                                                     |                                                                   |                      | 4-1                             |
| 5                                        | Hydraulic Systems                                                               |                                                     |                                                                   |                      | 5-1                             |
| 6                                        | Engine                                                                          |                                                     |                                                                   |                      | 6-1                             |
| 7                                        | Transmission                                                                    |                                                     |                                                                   |                      | 7-1                             |
| 8                                        | Cooling System                                                                  | le                                                  |                                                                   |                      | 8-1                             |
| 9                                        | Fuel System                                                                     |                                                     |                                                                   |                      | 9-1                             |
| 10                                       | Hydraulic Pump                                                                  |                                                     |                                                                   |                      | 10-1                            |
| 11                                       | Bomba Hidráulica Electrical System Elektrische Anlage – Système Electrique –    |                                                     |                                                                   |                      | 11-1                            |
| 12                                       | Sistema Eléctrico Instrument Panel Instrumenten-Brett – Tableau des Instruments |                                                     |                                                                   | ÷                    | 12-1                            |
| 13                                       | Tablero de Instrumentos Seats Sitz – Siège – Asiento                            |                                                     |                                                                   |                      | 13-1                            |
| 14                                       | Sheet Metal & Grill                                                             | iado                                                |                                                                   |                      | 14-1                            |
| 15                                       | Cab & Roll Bars                                                                 |                                                     |                                                                   |                      | <b>1</b> 5-1                    |
| 16                                       | Decals                                                                          | ***********                                         |                                                                   |                      | 16-1                            |
| 17                                       | Miscellaneous                                                                   | buchstabe<br>nitiale – Material                     | a - 5                                                             | 1                    | 17-1                            |
|                                          | Numerical Index Zahlenindex – Indice Numerique – Indice Numerico Finis Index    |                                                     |                                                                   |                      | 1<br>F1                         |