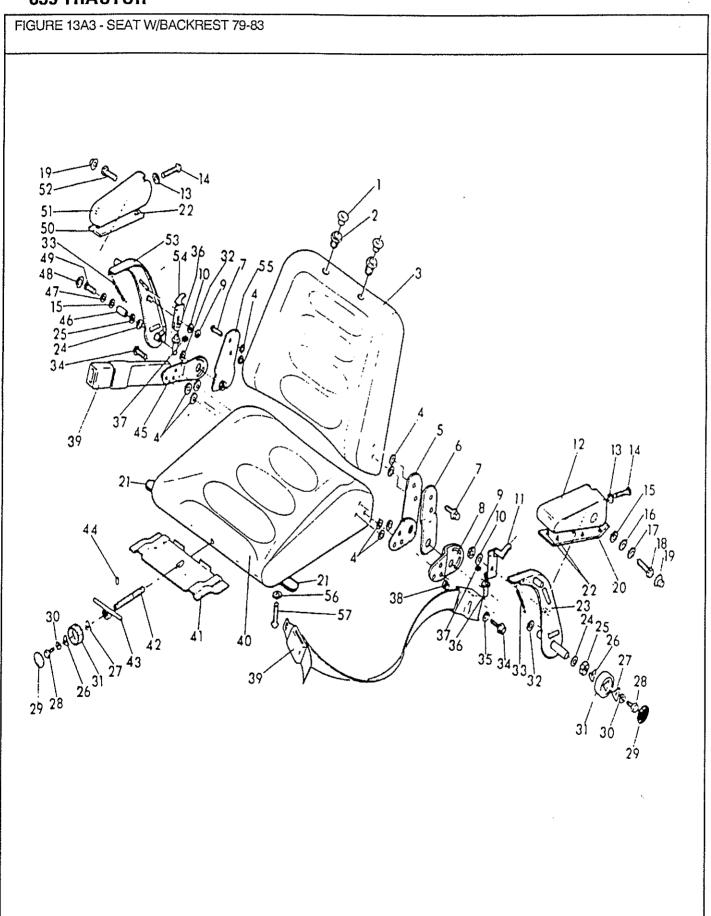

| Bolt - Serrated M8 x 40 Bolt - Serrated M8 x 40 Washer - Plain 7/8" OD x 3/8" ID x 16 GA Spindle - Adjustment Washer - Lock 7 Spacer - Seat Belt - Replaces TR-49710 Seat Belt Assembly - Replaces 49118 Cover - Seat Pan - Seat Padded |
| 41<br>42                                         |    | V53767<br>V43072                                                                                 | 1861940                       | 79-83/<br>79-83/                                                                       | 1 1                                             | Plate - Support<br>Bolt                                                                                                                                                                                                                 |



FIGURE 13A3 - SEAT W/BACKREST 79-83 SITZ MIT RÜCKEN STÜTZ ARRIÈRE APPUI AVEC SIÈGE RESPALDO APOYO CON ASIENTO

| REF                                                | FN | PART NUMBER                                                                            | FINIS   | YR/SN                                                                        | QTY                                  | DESCRIPTION                                                                                                                                                                 |
|----------------------------------------------------|----|----------------------------------------------------------------------------------------|---------|------------------------------------------------------------------------------