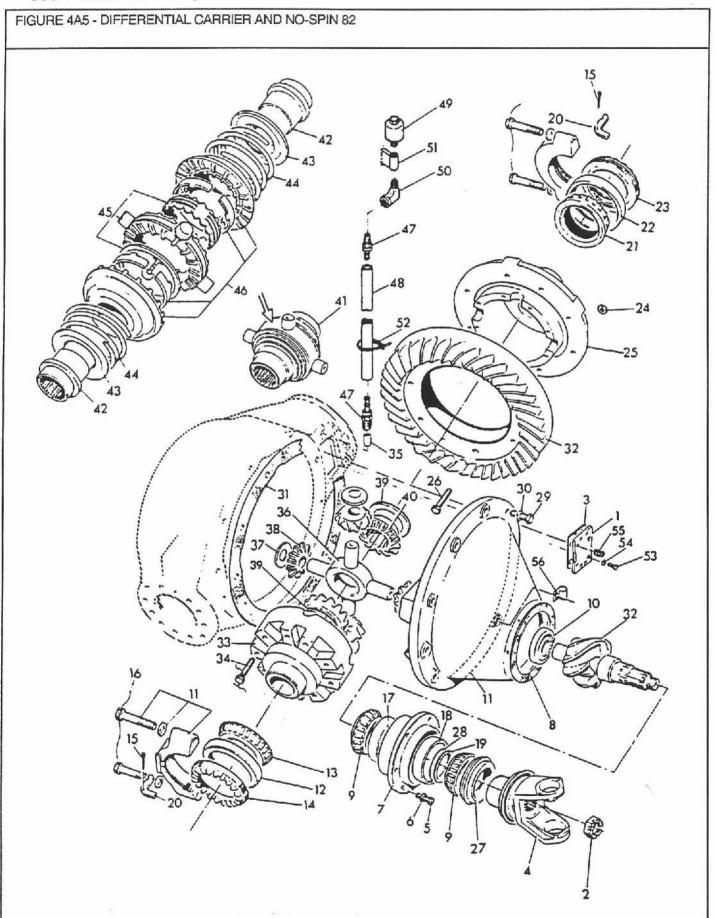

|
| 48<br>49<br>50<br>51                               |     | V8864002<br>V36042<br>V612T149<br>V12819                                                               |         | 78-80/81<br>78-80/81<br>78-79/<br>78/                                                                                | 2<br>1<br>1<br>1                             | Hose - Front & Rear Axle Vent - Replaces<br>36272 & 36273<br>Vent - 1/4" Differential Housing<br>Washer - Pinion Shaft End<br>Pin - Cotter 1/8" x 1-3/4"                                                                                                                                                                                |

NS - Not Serviced NSS -Not Serviced Separately



FIGURE 4A5- DIFFERENTIAL CARRIER AND NO-SPIN 82
DIFFERENZIAL TRÄGER UND NICHT-SPINNEN
CARTER DE DIFFERENTIEL ET NON-TOURNOU

CARTER DE DIFFERENTIEL ET NON-TOURNOIEMENT CARTER DE DIFERENCIAL Y NO-GIRO

| REF         | FN | PART NUMBER                | FINIS              | YR/SN             | QTY            | DESCRIPTION                                                                                                                                                     |
|-------------|----|----------------------------|--------------------|-------------------|----------------|-----------------------------------------------------------------------------------------------------------------------------------------------------------------|
|             |    | V63023<br>V63024<br>V63025 |