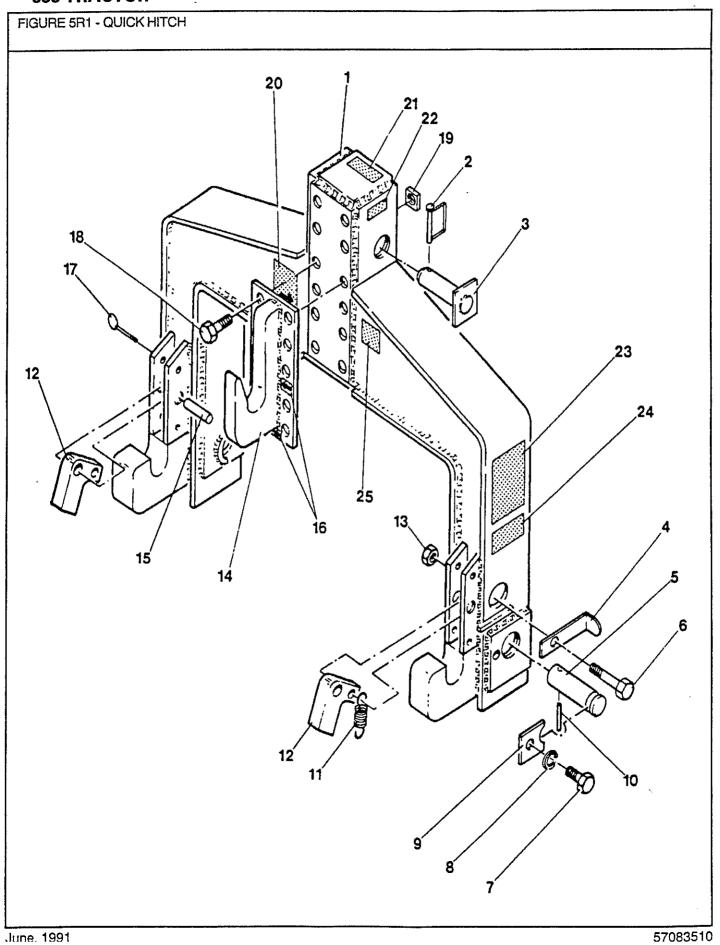

| 3975937<br>3975915                       | 78-79/<br>78-79/<br>78-79/<br>78-79/<br>78-79/                                                                                                               | 1<br>1<br>2<br>1<br>2         | Bolt - 3/8" x 3" - 24 NF Grade 5<br>Nut - Self-Locking 3/8" - 24 NF<br>Fitting - Grease Straight 1/4" - 28<br>End - Rod L.H. Thread<br>Pin - Roll 1/4" x 1-1/2"                                                                                                                                                                                                                                                                                                                                           |



June. 1991

FIGURE 5R1 -QUICK HITCH

SCHNELLÖSE ANHÄNGERKUPPLUNG

**CROCHET AUTOMATIQUE** ENGANCHE RÁPIDO

PART NUMBER REF FN **FINIS** YR/SN QTY DESCRIPTION V57099 80-84/ AR Hitch - Quick V57100 80-84/ Hitch - Quick Complete Assembly 1 V55957 2345 1860336 80-84/ 1 Pin - Snapper V57088 80-84/ Pin - Top Link 1 2 Lever - Lower Latch V57084 80-84/ V57081 80-84/ Pin - Lower Link 6  $\bar{\mathbf{2}}$ V12006 1860631 80-84/ Screw - Cap Hex Grade 5 1/2" - 13 UNC x 7 V12238 1861213 80-84/ 2 Screw - Cap Hex Grade 5 1/2" - 13 UNC x 3/4" - Replaces 12238P V12007 8 3975906 80-84/ 2 Washer - Lock Helical Spring 1/2" ID -Replaces 12007P V55922 9 1860315 80-84/ Plate - Lower Link 2 10 V50572 1860316 80-84/ 2 Pin - Groove 3/8" x 3" 11 V57085 80-84/ 2 Spring - Latch V57083 12 80-84/ 2 Plate - Lower Hook