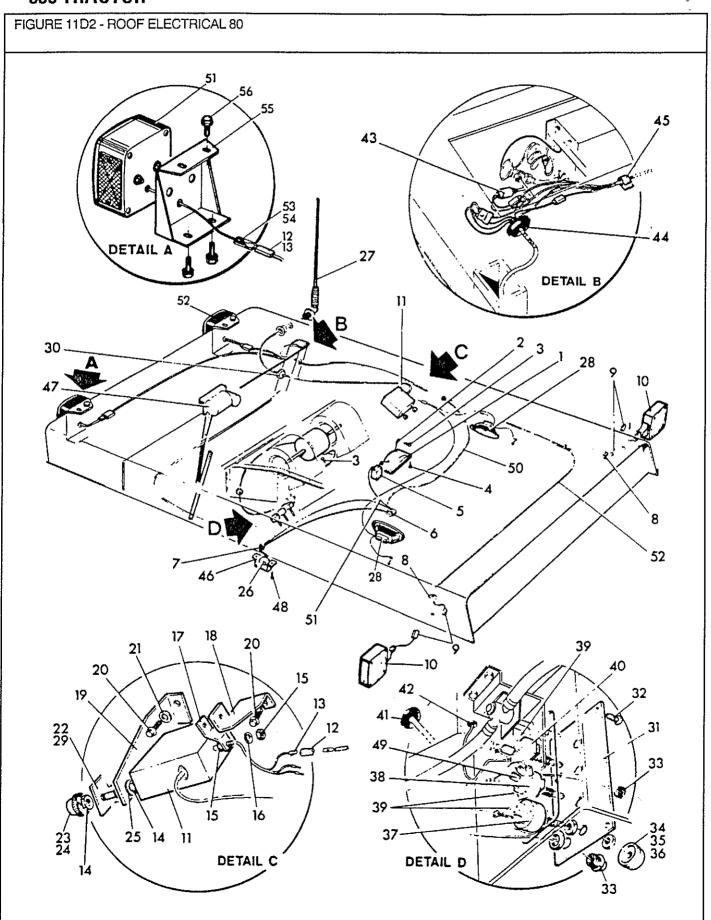

| Bracket - Rear Radio Bracket - Front Radio Bolt - Hex Whiz 1/4" x 1/2" 20 NC Washer - Flat 3/8" Plate - Face Black Knob - Black Terminal - Faston Washer - Flat 3/8" Switch - Parking Brake                                                       |
| 27<br>28<br>29<br>30<br>31<br>32<br>33<br>34<br>35<br>36 |    | V47614  V30571  V48956  V30581  V30963  V32622  V30968  V30972  V30971  V30970 | 1862468                                             | 80/<br>80/<br>80/<br>80/<br>80/<br>80/<br>80/<br>80/<br>80/ | AR 2 1 1 4 2 1 1 1 1 | Antenna - Radio - See Windshield Wipers & Antenna This Section Speaker Lamp - Warning R.H Replaces TRA-48956 Grommet - 1/4" ID x 1" OD Plate - Switch Screw - Oval Head Black Light - Indicator Knob - Wiper Knob - Blower Knob - Thermostat      |

AR - As Required



FIGURE 11D2 - ROOF ELECTRICAL 80 DACH ELEKTRISCHE ANLAGE SYSTÉME ELECTRIQUE DE TOIT SISTEMA ELÉCTRICO DE TECHO

| REF                        | FN | PART NUMBER                                    | FINIS                         | YR/SN                           | QTY                    | DESCRIPTION                                                                                                                                                              |
|----------------------------|----|------------------------------------------------|-------------------------------|---------------------------------|------------------------|--------------------------------------------------------------------------------------------------------------------------------------------------------------------