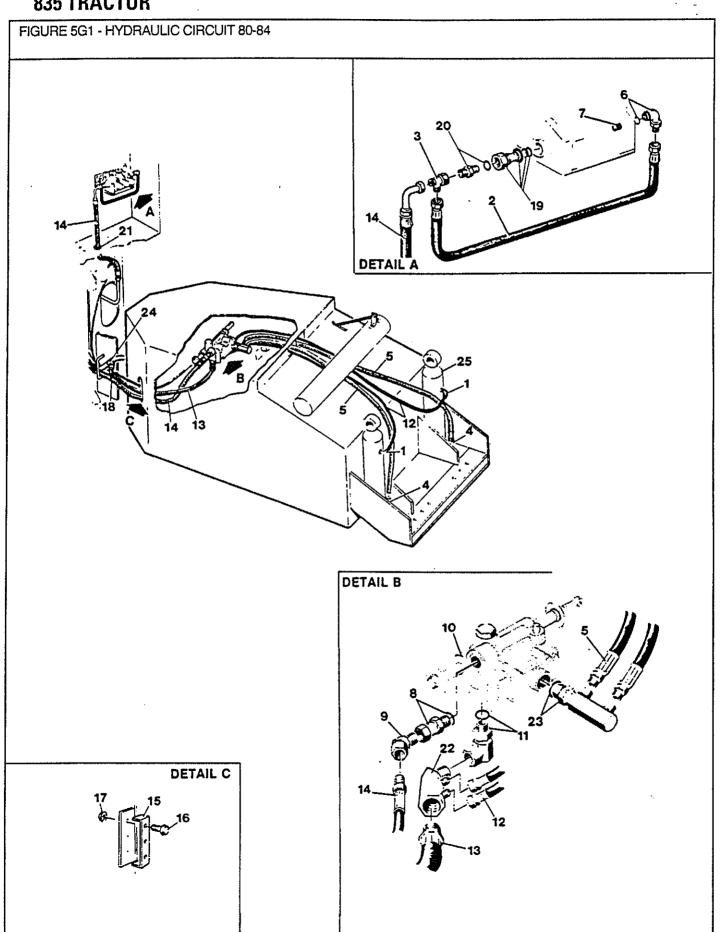

| Section<br>Sektion<br>Section<br>Sección | Description<br>Beschreibung<br>Description<br>Descripción                       | Fiche No.<br>Fiche Nr.<br>Numero Fiche<br>Ficha No. | Image Locati<br>Bildanbringu<br>Emplacement i<br>Ubicación dela ! | ing<br>mage<br>magen | Page<br>Seite<br>Page<br>Página |
|------------------------------------------|---------------------------------------------------------------------------------|-----------------------------------------------------|-------------------------------------------------------------------|----------------------|---------------------------------|
| 1<br>2<br>3                              | Wheels – Räder – Roues – Ruedas                                                 |                                                     | 4                                                                 |                      | 1-1<br>2-1<br>3-1               |
| 4                                        | Eje Delantero y Dirección Rear Axle                                             |                                                     |                                                                   |                      | 4-1                             |
| 5                                        | Hydraulic Systems                                                               |                                                     |                                                                   |                      | 5-1                             |
| 6                                        | Engine                                                                          |                                                     |                                                                   |                      | 6-1                             |
| 7                                        | Transmission                                                                    |                                                     |                                                                   |                      | 7-1                             |
| 8                                        | Cooling System                                                                  | le                                                  |                                                                   |                      | 8-1                             |
| 9                                        | Fuel System                                                                     |                                                     |                                                                   |                      | 9-1                             |
| 10                                       | Hydraulic Pump                                                                  |                                                     |                                                                   |                      | 10-1                            |
| 11                                       | Bomba Hidráulica Electrical System Elektrische Anlage – Système Electrique –    |                                                     |                                                                   |                      | 11-1                            |
| 12                                       | Sistema Eléctrico Instrument Panel Instrumenten-Brett – Tableau des Instruments |                                                     |                                                                   | ÷                    | 12-1                            |
| 13                                       | Tablero de Instrumentos Seats Sitz – Siège – Asiento                            |                                                     |                                                                   |                      | 13-1                            |
| 14                                       | Sheet Metal & Grill                                                             | iado                                                |                                                                   |                      | 14-1                            |
| 15                                       | Cab & Roll Bars                                                                 |                                                     |                                                                   |                      | <b>1</b> 5-1                    |
| 16                                       | Decals                                                                          | ***********                                         |                                                                   |                      | 16-1                            |
| 17                                       | Miscellaneous                                                                   | buchstabe<br>nitiale – Material                     | a - 5                                                             | 1                    | 17-1                            |
|                                          | Numerical Index Zahlenindex – Indice Numerique – Indice Numerico Finis Index    |                                                     |                                                                   |                      | 1<br>F1                         |