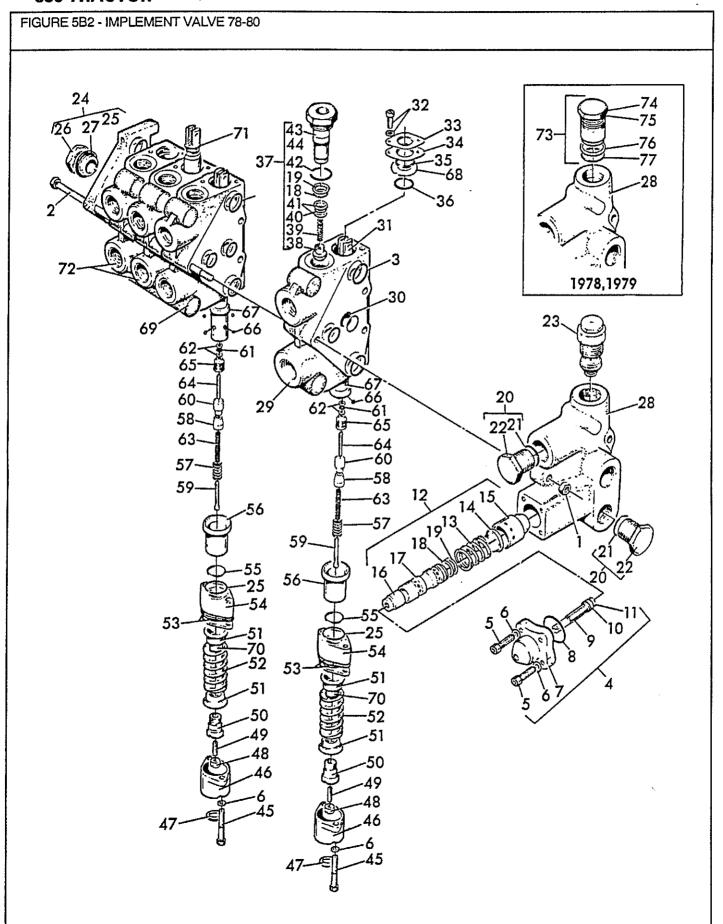

| 78-79/<br>78-80/ | 1 1    | Plate - Left Cover Kit - Seal Only for Flow Control          |
|             |    | V54040           |         | 10-00/           | '      | Includes: 8, 10-12, 18 & 19                                  |
|             |    | V20434           |         | 78-80/           | 1      | Kit - Seal Only for NR Relief<br>Includes: 23 & 25-27        |
|             |    | V47040           |         | 78-80/           | 1      | Kit - Seal for Complete Left Cover Plate                     |
|             |    |                  |         |                  |        | Assembly Includes: 8,10,11,18,19,21 & Seal Kit               |
|             | 1  |                  |         |                  |        | 20434                                                        |



FIGURE 5B2 - IMPLEMENT\_VALVE 78-80

ANBAUGERÄT-VENTIL SOUPAPE DE INSTRUMENT VÁLVULA DE HERRAMIENTA

| REF | FN  | PART NUMBER | FINIS | YR/SN  | QTY   | DESCRIPTION                                                                      |
|-----|-----|-------------|-------|--------|-------|----------------------------------------------------------------------------------|
| 29  |     | V36612      |       | 78-80/ | 4     | Section Assembly - Tandem Float<br>Includes: 6, 18, 19 & 30-68                   |
| 30  |     | V41937      |       | 78-80/ | 1     | Disc - Seal                                                                      |
| 31  |     | V41935      |       | 78-80/ |       | Spool - CP Float Knockout - Not Sold                                             |
| ٠.  |     |