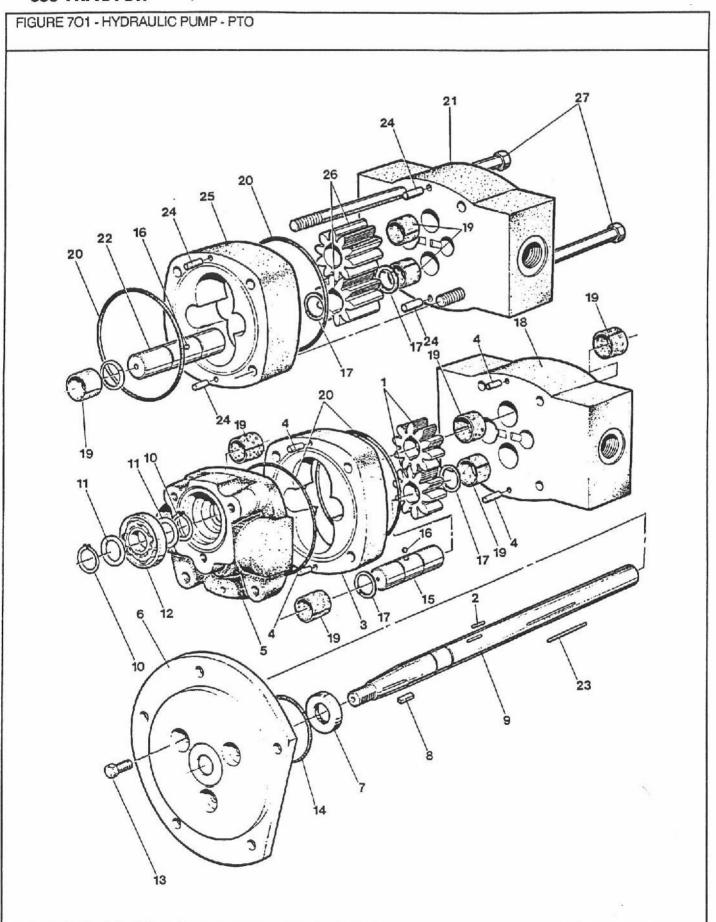

ressure                       |
| 17       |    | V16223      | 1861642 | 78-84/ | 1 1   | Ring - Snap                                   |
| 18       |    | V51388      | 1861633 | 78-84/ | 1     | Bearing & Housing Assembly                    |
| 19       | NS | V53353      |         | 78-84/ | 6     | Lever                                         |
| 20       |    | V51763      |         | 78-84/ | 2     | Ring - Release Sleeve                         |
| 21       |    | V70970      |         | 78-84/ | 1     | Sleeve - Replaces 51759                       |
| 22<br>23 |    | V51761      |         | 78-84/ | 1     | Ring - Snap                                   |
| 23       |    | V51760      |         | 78-84/ | 1     | Ring - Release Sleeve                         |

NS - Not Stocked



FIGURE 701 - HYDRAULIC PUMP - PTO

**HYDRAULIK PUMPE - ZAPFWELLE** 

POMPE HYDRAULIQUE - PRISE DE FORCE BOMBA HIDRÁULICA - TOMA DE FUERZA

| REF                                                      | FN | PART NUMBER                                                                            | FINIS                         | YR/SN                                                                                                   | QTY                                                  | DESCRIPTION                                                                                                                                                                                |
|----------------------------------------------------------|----|---------------------------------------------------------