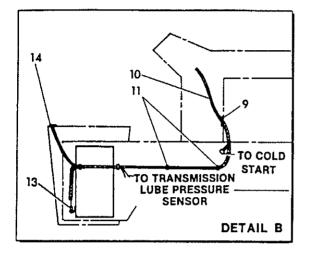

ment Console Includes: 9                        |
| 16     |          | V91873      | 1862432 | 83-84/ | 1        | Switch - Rear Windshield Wiper - Replaces<br>22520                   |
| 17     |          | V15710      | 1861733 | 83-84/ | 1        | Grommet - 11/16" ID x 1-5/16" OD                                     |
| 18     |          | V77590      |         | 83-84/ | 1 1      | Harness - Wiring Air Seat                                            |
| 19     |          | V59624      |         | 83-84/ | 1        | Connector - 7 Pin Trailer Female End                                 |
| 20     |          | V22032      | 1861440 | 83-84/ | 3        | Clip                                                                 |

AR - As Required

FIGURE 11A2 - MAIN ELECTRICAL CIRCUITS 81-83









June, 1991

FIGURE 11A2 - MAIN ELECTRICAL CIRCUITS 81-83 HAUPT ELEKTRISCHE KREISLAUF CIRCUITS ELECTRIQUE PRINCIPAL CIRCUITOS ELÉCTRICO PRINCIPAL

| REF                        | FN | PART NUMBER                                                | FINIS                         | YR/SN                                          | QTY                        | DESCRIPTION                                                                                                                                                 |
|----------------------------|----|------------------------------------------------------------|-------------------------------|------------------------------------------------|----------------------------|---------------------------------------------------------------------------