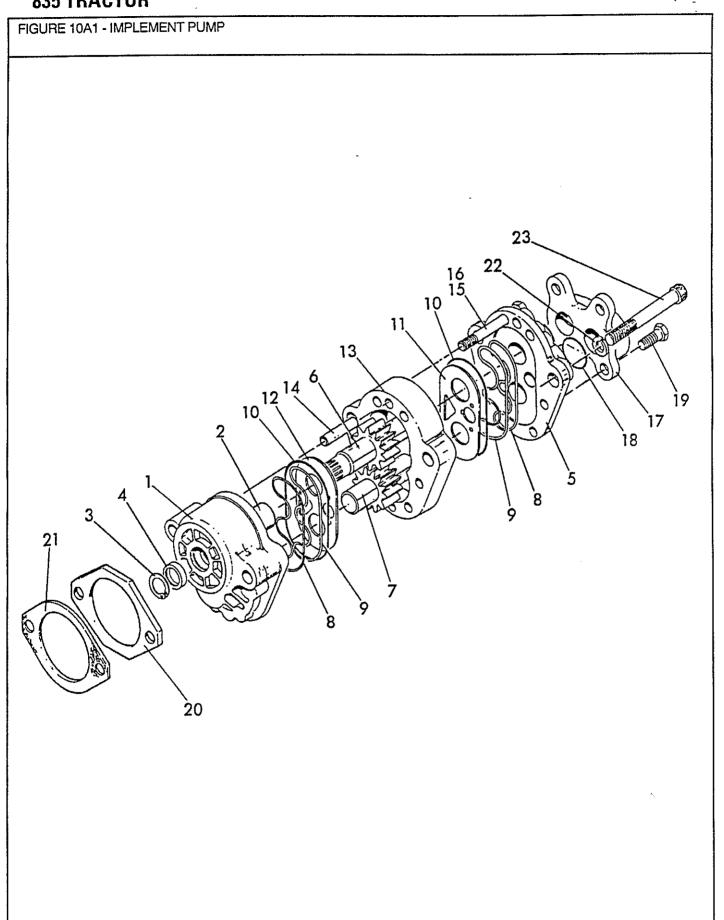

| Section<br>Sektion<br>Section<br>Sección | Description<br>Beschreibung<br>Description<br>Descripción                       | Fiche No.<br>Fiche Nr.<br>Numero Fiche<br>Ficha No. | Image Locati<br>Bildanbringu<br>Emplacement i<br>Ubicación dela ! | ing<br>mage<br>magen | Page<br>Seite<br>Page<br>Página |
|------------------------------------------|---------------------------------------------------------------------------------|-----------------------------------------------------|-------------------------------------------------------------------|----------------------|---------------------------------|
| 1<br>2<br>3                              | Wheels – Räder – Roues – Ruedas                                                 |                                                     | 4                                                                 |                      | 1-1<br>2-1<br>3-1               |
| 4                                        | Eje Delantero y Dirección Rear Axle                                             |                                                     |                                                                   |                      | 4-1                             |
| 5                                        | Hydraulic Systems                                                               |                                                     |                                                                   |                      | 5-1                             |
| 6                                        | Engine                                                                          |                                                     |                                                                   |                      | 6-1                             |
| 7                                        | Transmission                                                                    |                                                     |                                                                   |                      | 7-1                             |
| 8                                        | Cooling System                                                                  | le                                                  |                                                                   |                      | 8-1                             |
| 9                                        | Fuel System                                                                     |                                                     |                                                                   |                      | 9-1                             |
| 10                                       | Hydraulic Pump                                                                  |                                                     |                                                                   |                      | 10-1                            |
| 11                                       | Bomba Hidráulica Electrical System Elektrische Anlage – Système Electrique –    |                                                     |                                                                   |                      | 11-1                            |
| 12                                       | Sistema Eléctrico Instrument Panel Instrumenten-Brett – Tableau des Instruments |                                                     |                                                                   | ÷                    | 12-1                            |
| 13                                       | Tablero de Instrumentos Seats Sitz – Siège – Asiento                            |                                                     |                                                                   |                      | 13-1                            |
| 14                                       | Sheet Metal & Grill                                                             | iado                                                |                                                                   |                      | 14-1                            |
| 15                                       | Cab & Roll Bars                                                                 |                                                     |                                                                   |                      | <b>1</b> 5-1                    |
| 16                                       | Decals                                                                          | ***********                                         |                                                                   |                      | 16-1                            |
| 17                                       | Miscellaneous                                                                   | buchstabe<br>nitiale – Material                     | a - 5                                                             | 1                    | 17-1                            |
|                                          | Numerical Index Zahlenindex – Indice Numerique – Indice Numerico Finis Index    |                                                     |                                                                   |                      | 1<br>F1                         |