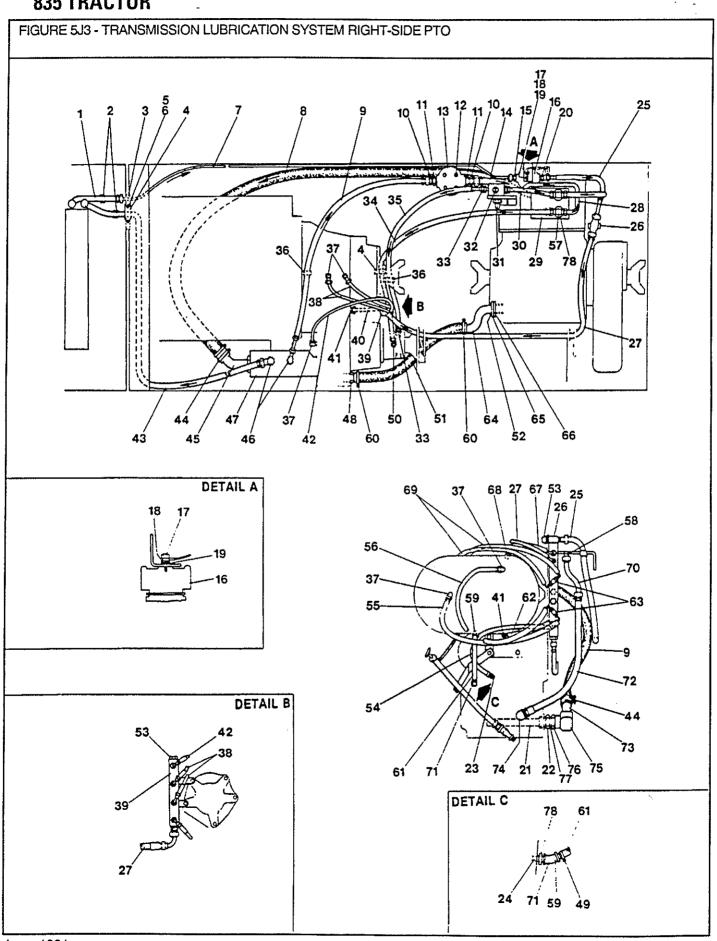

|
| H            |     | V49548           | 0370030 | 76-64/<br>78-84/   | 1 1 1 | Connector - Male 37° Flare 3/8" NPTF                                   |
| 2            |     | V49546<br>V49567 |         | 76-64/<br>78-84/   | 1     | Connector - Male 37° Flare 1/4" NPTF                                   |
| 3            |     | V49367<br>V51337 |         | 76-84/<br>  81-84/ | 1     | Hose Assembly - Modulator Drain                                        |
| 13<br>14     | 1   | 9702478          | 9702478 |                    | 1     | Drawbar - Extension                                                    |
| <b>~</b> ⊢ ∣ |     | 3102410          | 3104410 | 81-84/             | 1 1   | Hitchpin - Replaces 51340                                              |



FIGURE 5J3 - TRANSMISSION LUBRICATION SYSTEM RIGHT-SIDE PTO
GETRIEBE SCHMIERUNG SYSTEM - ZAPFWELLE RECHTSEITE
SYSTÉME DE LUBRIFICATION DE TRANSMISSION - PRISE DE FORCE CŌTÉ DROIT
SISTEMA DE LUBRIFICACION DE TRANSMISIÓN - TOMA DE FUERZA LATERAL DERECHA

| REF                                    | FN | PART NUMBER                                                        | FINIS              | YR/SN                                                              | QTY                         | DESCRIPTION                                                                                                                                                                                                                                                     |
|----------------------------------------|----|---